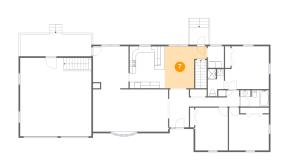

### Floor 2 - Breakfast Nook

Dimensions: 13'2" x 13'2"

**Area:** 137 sq. ft

Counted as living area: Yes

Heated: Yes Finished: Yes Enclosed: Yes Contiguous: Yes Permitted: Yes Wet space: No Addition: No Conversion: No