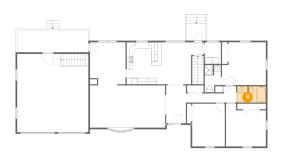

#### Floor 2 - Bath

Dimensions: 9'0" x 5'2"

Area: 46 sq. ft

Counted as living area: Yes