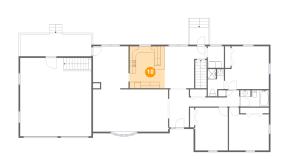

### Floor 2 - Kitchen

Dimensions: 11'0" x 13'2"

Area: 146 sq. ft

Counted as living area: Yes

Heated: Yes Finished: Yes Enclosed: Yes Contiguous: Yes Permitted: Yes Wet space: No Addition: No Conversion: No