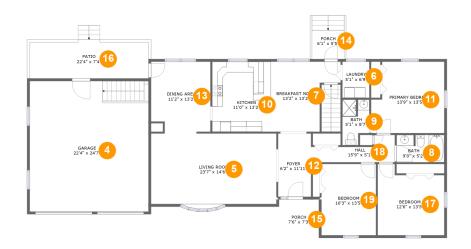

#### **Room dimensions**

Floor 2 Total sqft: 2556 Living area: 1701

| #  |                 | Dimensions    | sqft       | Counted as living area |
|----|-----------------|---------------|------------|------------------------|
| 4  | Garage          | 22'4" x 24'7" | 550 sq. ft | No                     |
| 5  | Living Room     | 23'7" x 14'6" | 321 sq. ft | Yes                    |
| 6  | Laundry         | 5'1" x 6'9"   | 34 sq. ft  | Yes                    |
| 7  | Breakfast Nook  | 13'2" x 13'2" | 137 sq. ft | Yes                    |
| 8  | Bath            | 9'0" x 5'2"   | 46 sq. ft  | Yes                    |
| 9  | Bath            | 5'1" x 8'7"   | 38 sq. ft  | Yes                    |
| 10 | Kitchen         | 11'0" x 13'2" | 146 sq. ft | Yes                    |
| 11 | Primary Bedroom | 13'9" x 13'5" | 171 sq. ft | Yes                    |
| 12 | Foyer           | 6'2" x 11'11" | 74 sq. ft  | Yes                    |
| 13 | Dining Area     | 11'2" x 13'2" | 142 sq. ft | Yes                    |
| 14 | Porch           | 6'1" x 5'5"   | 50 sq. ft  | No                     |

| #  |         | Dimensions    | sqft       | Counted as living area |
|----|---------|---------------|------------|------------------------|
| 15 | Porch   | 7'6" x 7'3"   | 54 sq. ft  | No                     |
| 16 | Patio   | 22'4" x 7'4"  | 166 sq. ft | No                     |
| 17 | Bedroom | 12'6" x 13'5" | 149 sq. ft | Yes                    |
| 18 | Hall    | 15'9" x 5'1"  | 54 sq. ft  | Yes                    |
| 19 | Bedroom | 10'3" x 13'5" | 138 sq. ft | Yes                    |

### 4 Floor 2 - Garage

Dimensions: 22'4" x 24'7"

Area: 550 sq. ft

Counted as living area: No

Heated: No Finished: No Enclosed: Yes Contiguous: Yes Permitted: Yes Wet space: No Addition: No Conversion: No

### 5 Floor 2 - Living Room

Dimensions: 23'7" x 14'6"

Area: 321 sq. ft

Counted as living area: Yes

### 6 Floor 2 - Laundry

Dimensions: 5'1" x 6'9"

Area: 34 sq. ft

Counted as living area: Yes

Heated: Yes Finished: Yes Enclosed: Yes Contiguous: Yes Permitted: Yes Wet space: No Addition: No Conversion: No

### Floor 2 - Breakfast Nook

Dimensions: 13'2" x 13'2"

**Area:** 137 sq. ft

Counted as living area: Yes

Heated: Yes Finished: Yes Enclosed: Yes Contiguous: Yes Permitted: Yes Wet space: No Addition: No Conversion: No

#### Floor 2 - Bath

Dimensions: 9'0" x 5'2"

Area: 46 sq. ft

Counted as living area: Yes

### 9 Floor 2 - Bath

**Dimensions:** 5'1" x 8'7"

Area: 38 sq. ft

Counted as living area: Yes

Heated: Yes Finished: Yes Enclosed: Yes Contiguous: Yes Permitted: Yes Wet space: Yes Addition: No Conversion: No

### Floor 2 - Kitchen

Dimensions: 11'0" x 13'2"

Area: 146 sq. ft

Counted as living area: Yes

Heated: Yes Finished: Yes Enclosed: Yes Contiguous: Yes Permitted: Yes Wet space: No Addition: No Conversion: No

### Floor 2 - Primary Bedroom

Dimensions: 13'9" x 13'5"

Area: 171 sq. ft

Counted as living area: Yes

## Floor 2 - Foyer

Dimensions: 6'2" x 11'11"

Area: 74 sq. ft

Counted as living area: Yes

Heated: Yes Finished: Yes Enclosed: Yes Contiguous: Yes Permitted: Yes Wet space: No Addition: No Conversion: No

### 13 Floor 2 - Dining Area

Dimensions: 11'2" x 13'2"

Area: 142 sq. ft

Counted as living area: Yes

Heated: Yes Finished: Yes Enclosed: Yes Contiguous: Yes Permitted: Yes Wet space: No Addition: No Conversion: No

### Floor 2 - Porch

Dimensions: 6'1" x 5'5"

Area: 50 sq. ft

Counted as living area: No

### <sup>15</sup> Floor 2 - Porch

Dimensions: 7'6" x 7'3"

Area: 54 sq. ft

Counted as living area: No

Heated: No Finished: Yes Enclosed: No Contiguous: Yes Permitted: Yes Wet space: No Addition: No Conversion: No

### Floor 2 - Patio

Dimensions: 22'4" x 7'4"

**Area:** 166 sq. ft

Counted as living area: No

Heated: No Finished: Yes Enclosed: No Contiguous: Yes Permitted: Yes Wet space: No Addition: No Conversion: No

### Floor 2 - Bedroom

Dimensions: 12'6" x 13'5"

Area: 149 sq. ft

Counted as living area: Yes

Finished: Yes
Enclosed: Yes
Contiguous: Yes
Permitted: Yes
Wet space: No
Addition: No
Conversion: No

Heated: Yes

#### Floor 2 - Hall

**Dimensions**: 15'9" x 5'1"

Area: 54 sq. ft

Counted as living area: Yes

Heated: Yes Finished: Yes Enclosed: Yes Contiguous: Yes Permitted: Yes Wet space: No Addition: No Conversion: No

### <sup>19</sup> Floor 2 - Bedroom

Dimensions: 10'3" x 13'5"

Area: 138 sq. ft

Counted as living area: Yes