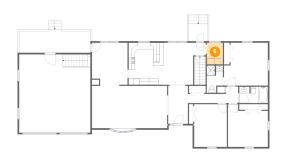

## Floor 2 - Foyer

Dimensions: 6'2" x 11'11"

Area: 74 sq. ft

Counted as living area: Yes

Heated: Yes Finished: Yes Enclosed: Yes Contiguous: Yes Permitted: Yes Wet space: No Addition: No Conversion: No