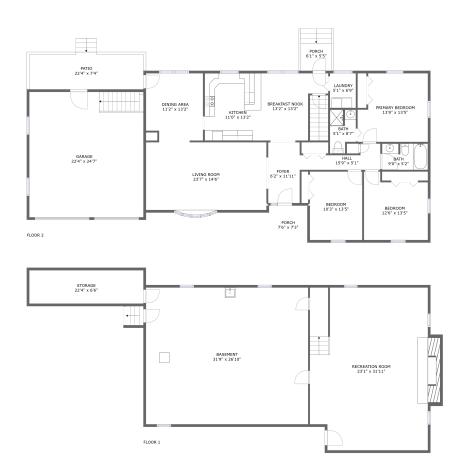

#### **Room dimensions**

Floor 1 Total sqft: 1894 Living area: 1688

| # |                 | Dimensions     | sqft       | Counted as living area |
|---|-----------------|----------------|------------|------------------------|
| 1 | Storage         | 22'4" x 6'6"   | 146 sq. ft | No                     |
| 2 | Basement        | 31'9" x 26'10" | 852 sq. ft | Yes                    |
| 3 | Recreation Room | 23'1" x 31'11" | 749 sq. ft | Yes                    |

### Floor 1 - Storage

Dimensions: 22'4" x 6'6"

**Area:** 146 sq. ft

Counted as living area: No

Heated: No Finished: No Enclosed: No Contiguous: Yes Permitted: Yes Wet space: No Addition: No Conversion: No

### Ploor 1 - Basement

Dimensions: 31'9" x 26'10"

Area: 852 sq. ft

Counted as living area: Yes

### Floor 1 - Recreation Room

Dimensions: 23'1" x 31'11"

Area: 749 sq. ft

Counted as living area: Yes

Heated: Yes Finished: Yes Enclosed: Yes Contiguous: Yes Permitted: Yes Wet space: No Addition: No Conversion: No