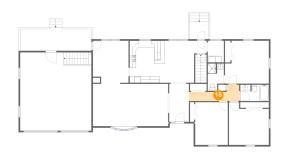

### 5 Floor 2 - Living Room

Dimensions: 23'7" x 14'6"

Area: 321 sq. ft

Counted as living area: Yes