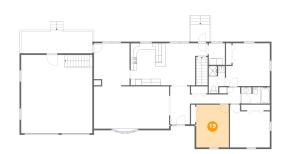

### 13 Floor 2 - Dining Area

Dimensions: 11'2" x 13'2"

Area: 142 sq. ft

Counted as living area: Yes

Heated: Yes Finished: Yes Enclosed: Yes Contiguous: Yes Permitted: Yes Wet space: No Addition: No Conversion: No