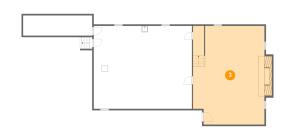

### Floor 1 - Recreation Room

Dimensions: 23'1" x 31'11"

Area: 749 sq. ft

Counted as living area: Yes

Heated: Yes Finished: Yes Enclosed: Yes Contiguous: Yes Permitted: Yes Wet space: No Addition: No Conversion: No