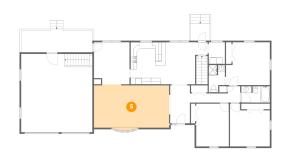

### 6 Floor 2 - Laundry

Dimensions: 5'1" x 6'9"

Area: 34 sq. ft

Counted as living area: Yes

Heated: Yes Finished: Yes Enclosed: Yes Contiguous: Yes Permitted: Yes Wet space: No Addition: No Conversion: No