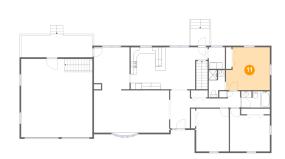

### Floor 2 - Primary Bedroom

Dimensions: 13'9" x 13'5"

Area: 171 sq. ft

Counted as living area: Yes