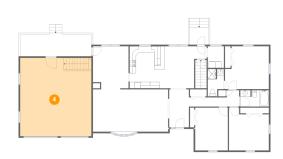

### 5 Floor 2 - Living Room

Dimensions: 23'7" x 14'6"

Area: 321 sq. ft

Counted as living area: Yes