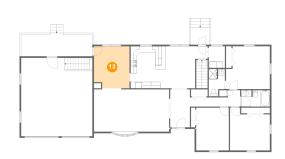

### 5 Floor 2 - Living Room

Dimensions: 23'7" x 14'6"

Area: 321 sq. ft

Counted as living area: Yes