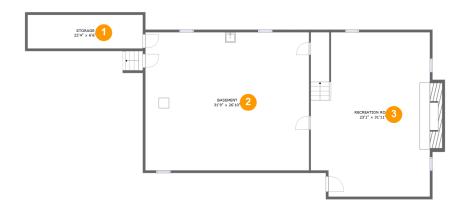

#### **Room dimensions**

Floor 2 Total sqft: 2556 Living area: 1701

| #  |                 | Dimensions    | sqft       | Counted as living area |
|----|-----------------|---------------|------------|------------------------|
| 4  | Garage          | 22'4" x 24'7" | 550 sq. ft | No                     |
| 5  | Living Room     | 23'7" x 14'6" | 321 sq. ft | Yes                    |
| 6  | Laundry         | 5'1" x 6'9"   | 34 sq. ft  | Yes                    |
| 7  | Breakfast Nook  | 13'2" x 13'2" | 137 sq. ft | Yes                    |
| 8  | Bath            | 9'0" x 5'2"   | 46 sq. ft  | Yes                    |
| 9  | Bath            | 5'1" x 8'7"   | 38 sq. ft  | Yes                    |
| 10 | Kitchen         | 11'0" x 13'2" | 146 sq. ft | Yes                    |
| 11 | Primary Bedroom | 13'9" x 13'5" | 171 sq. ft | Yes                    |
| 12 | Foyer           | 6'2" x 11'11" | 74 sq. ft  | Yes                    |
| 13 | Dining Area     | 11'2" x 13'2" | 142 sq. ft | Yes                    |
| 14 | Porch           | 6'1" x 5'5"   | 50 sq. ft  | No                     |

| #  |         | Dimensions    | sqft       | Counted as living area |
|----|---------|---------------|------------|------------------------|
| 15 | Porch   | 7'6" x 7'3"   | 54 sq. ft  | No                     |
| 16 | Patio   | 22'4" x 7'4"  | 166 sq. ft | No                     |
| 17 | Bedroom | 12'6" x 13'5" | 149 sq. ft | Yes                    |
| 18 | Hall    | 15'9" x 5'1"  | 54 sq. ft  | Yes                    |
| 19 | Bedroom | 10'3" x 13'5" | 138 sq. ft | Yes                    |

### 4 Floor 2 - Garage

Dimensions: 22'4" x 24'7"

Area: 550 sq. ft

Counted as living area: No

Heated: No Finished: No Enclosed: Yes Contiguous: Yes Permitted: Yes Wet space: No Addition: No Conversion: No

### 5 Floor 2 - Living Room

Dimensions: 23'7" x 14'6"

Area: 321 sq. ft

Counted as living area: Yes

### 6 Floor 2 - Laundry

Dimensions: 5'1" x 6'9"

Area: 34 sq. ft

Counted as living area: Yes

Heated: Yes Finished: Yes Enclosed: Yes Contiguous: Yes Permitted: Yes Wet space: No Addition: No Conversion: No

### Floor 2 - Breakfast Nook

Dimensions: 13'2" x 13'2"

**Area:** 137 sq. ft

Counted as living area: Yes

Heated: Yes Finished: Yes Enclosed: Yes Contiguous: Yes Permitted: Yes Wet space: No Addition: No Conversion: No

#### Floor 2 - Bath

Dimensions: 9'0" x 5'2"

Area: 46 sq. ft

Counted as living area: Yes

### 9 Floor 2 - Bath

**Dimensions:** 5'1" x 8'7"

Area: 38 sq. ft

Counted as living area: Yes

Heated: Yes Finished: Yes Enclosed: Yes Contiguous: Yes Permitted: Yes Wet space: Yes Addition: No Conversion: No

### Floor 2 - Kitchen

Dimensions: 11'0" x 13'2"

Area: 146 sq. ft

Counted as living area: Yes

Heated: Yes Finished: Yes Enclosed: Yes Contiguous: Yes Permitted: Yes Wet space: No Addition: No Conversion: No

### Floor 2 - Primary Bedroom

Dimensions: 13'9" x 13'5"

Area: 171 sq. ft

Counted as living area: Yes

## Floor 2 - Foyer

Dimensions: 6'2" x 11'11"

Area: 74 sq. ft

Counted as living area: Yes

Heated: Yes Finished: Yes Enclosed: Yes Contiguous: Yes Permitted: Yes Wet space: No Addition: No Conversion: No

### 13 Floor 2 - Dining Area

Dimensions: 11'2" x 13'2"

Area: 142 sq. ft

Counted as living area: Yes

Heated: Yes Finished: Yes Enclosed: Yes Contiguous: Yes Permitted: Yes Wet space: No Addition: No Conversion: No

### Floor 2 - Porch

Dimensions: 6'1" x 5'5"

Area: 50 sq. ft

Counted as living area: No

### <sup>15</sup> Floor 2 - Porch

Dimensions: 7'6" x 7'3"

Area: 54 sq. ft

Counted as living area: No

Heated: No Finished: Yes Enclosed: No Contiguous: Yes Permitted: Yes Wet space: No Addition: No Conversion: No

### Floor 2 - Patio

Dimensions: 22'4" x 7'4"

**Area:** 166 sq. ft

Counted as living area: No

Heated: No Finished: Yes Enclosed: No Contiguous: Yes Permitted: Yes Wet space: No Addition: No Conversion: No

### Floor 2 - Bedroom

Dimensions: 12'6" x 13'5"

Area: 149 sq. ft

Counted as living area: Yes

Finished: Yes
Enclosed: Yes
Contiguous: Yes
Permitted: Yes
Wet space: No
Addition: No
Conversion: No

Heated: Yes

#### Floor 2 - Hall

**Dimensions**: 15'9" x 5'1"

Area: 54 sq. ft

Counted as living area: Yes

Heated: Yes Finished: Yes Enclosed: Yes Contiguous: Yes Permitted: Yes Wet space: No Addition: No Conversion: No

### <sup>19</sup> Floor 2 - Bedroom

Dimensions: 10'3" x 13'5"

Area: 138 sq. ft

Counted as living area: Yes