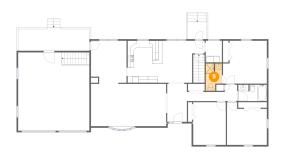

### 6 Floor 2 - Laundry

Dimensions: 5'1" x 6'9"

Area: 34 sq. ft

Counted as living area: Yes

Heated: Yes Finished: Yes Enclosed: Yes Contiguous: Yes Permitted: Yes Wet space: No Addition: No Conversion: No