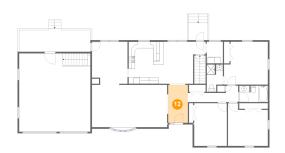

## Floor 2 - Foyer

Dimensions: 6'2" x 11'11"

Area: 74 sq. ft

Counted as living area: Yes

Heated: Yes Finished: Yes Enclosed: Yes Contiguous: Yes Permitted: Yes Wet space: No Addition: No Conversion: No