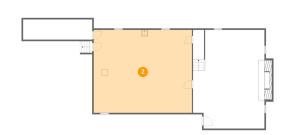

### Ploor 1 - Basement

Dimensions: 31'9" x 26'10"

Area: 852 sq. ft

Counted as living area: Yes