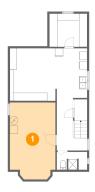

#### **Room Dimensions**

Floor 1 Total sqft: 733 Living area: 0

| # | Room name | Dimensions    | Area (sqft) | Counted as Living Area |
|---|-----------|---------------|-------------|------------------------|
| 1 | Basement  | 11'3" x 19'1" | 205 sq. ft  | No                     |
| 2 | Bath      | 7'6" x 4'5"   | 31 sq. ft   | No                     |
| 3 | Laundry   | 19'2" x 13'0" | 243 sq. ft  | No                     |
| 4 | Storage   | 9'4" x 8'3"   | 77 sq. ft   | No                     |
| 5 | Hall      | 7'6" x 13'0"  | 95 sq. ft   | No                     |

## 1 Floor 1 - Basement

Dimensions: 11'3" x 19'1"

Area: 205 sq. ft

Counted as Living Area: No

Heated: No Finished: No Enclosed: Yes Contiguous: Yes Permitted: Yes Wet Space: No Addition: No Conversion: No