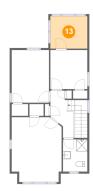

### Floor 3 - Room

**Dimensions:** 9'4" x 8'3"

Area: 77 sq. ft

Counted as Living Area:

Yes

Heated: Yes Finished: Yes Enclosed: Yes Contiguous:

Yes

Permitted: Yes Wet Space: No Addition: No Conversion: No