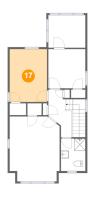

#### **Room Dimensions**

Floor 3 Total sqft: 756 Living area: 756

| #  | Room name       | Dimensions    | Area (sqft) | Counted as Living Area |
|----|-----------------|---------------|-------------|------------------------|
| 12 | Primary Bedroom | 12'8" x 16'4" | 196 sq. ft  | Yes                    |
| 13 | Room            | 9'4" x 8'3"   | 77 sq. ft   | Yes                    |
| 14 | Bath            | 6'2" x 8'2"   | 50 sq. ft   | Yes                    |
| 15 | Bedroom         | 9'4" x 9'11"  | 92 sq. ft   | Yes                    |
| 16 | Hall            | 5'10" x 12'0" | 85 sq. ft   | Yes                    |
| 17 | Bedroom         | 9'5" x 13'4"  | 126 sq. ft  | Yes                    |

### Floor 3 - Bedroom

Dimensions: 9'5" x 13'4"

**Area:** 126 sq. ft

Counted as Living Area:

Yes

Heated: Yes Finished: Yes Enclosed: Yes Contiguous:

Yes

Permitted: Yes Wet Space: No Addition: No Conversion: No