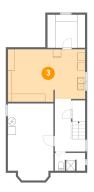

#### **Room Dimensions**

Floor 1 Total sqft: 733 Living area: 0

| # | Room name | Dimensions    | Area (sqft) | Counted as Living Area |
|---|-----------|---------------|-------------|------------------------|
| 1 | Basement  | 11'3" x 19'1" | 205 sq. ft  | No                     |
| 2 | Bath      | 7'6" x 4'5"   | 31 sq. ft   | No                     |
| 3 | Laundry   | 19'2" x 13'0" | 243 sq. ft  | No                     |
| 4 | Storage   | 9'4" x 8'3"   | 77 sq. ft   | No                     |
| 5 | Hall      | 7'6" x 13'0"  | 95 sq. ft   | No                     |

Dimensions: 19'2" x 13'0"

**Area:** 243 sq. ft

Counted as Living Area: No

Heated: Yes Finished: No Enclosed: Yes Contiguous: Yes Permitted: Yes Wet Space: No Addition: No Conversion: No

Floor 1 - Storage

Dimensions: 9'4" x 8'3"