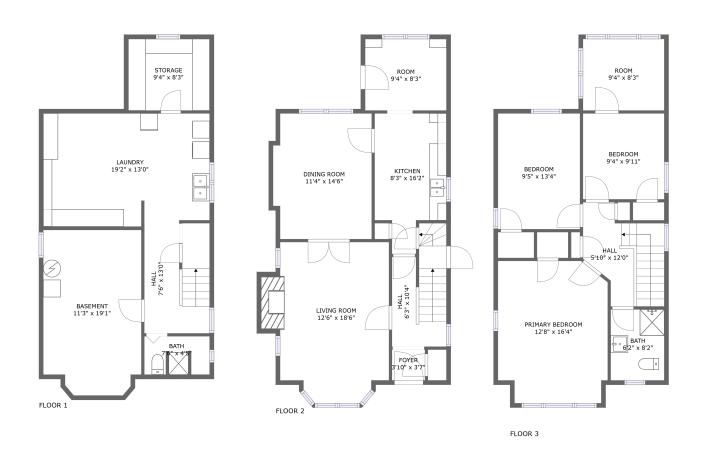

#### **Room Dimensions**

Floor 1 Total sqft: 733 Living area: 0

| # | Room name | Dimensions    | Area (sqft) | Counted as Living Area |
|---|-----------|---------------|-------------|------------------------|
| 1 | Basement  | 11'3" x 19'1" | 205 sq. ft  | No                     |
| 2 | Bath      | 7'6" x 4'5"   | 31 sq. ft   | No                     |
| 3 | Laundry   | 19'2" x 13'0" | 243 sq. ft  | No                     |
| 4 | Storage   | 9'4" x 8'3"   | 77 sq. ft   | No                     |
| 5 | Hall      | 7'6" x 13'0"  | 95 sq. ft   | No                     |

#### **Room Dimensions**

Floor 2 Total sqft: 768 Living area: 753

| #  | Room name   | Dimensions    | Area (sqft) | Counted as Living Area |
|----|-------------|---------------|-------------|------------------------|
| 6  | Living Room | 12'6" x 18'6" | 231 sq. ft  | Yes                    |
| 7  | Dining Room | 11'4" x 14'6" | 158 sq. ft  | Yes                    |
| 8  | Room        | 9'4" x 8'3"   | 77 sq. ft   | Yes                    |
| 9  | Foyer       | 3'10" x 3'7"  | 13 sq. ft   | Yes                    |
| 10 | Kitchen     | 8'3" x 16'2"  | 112 sq. ft  | Yes                    |
| 11 | Hall        | 6'3" x 10'4"  | 77 sq. ft   | Yes                    |

#### **Room Dimensions**

Floor 3 Total sqft: 756 Living area: 756

| #  | Room name       | Dimensions    | Area (sqft) | Counted as Living Area |
|----|-----------------|---------------|-------------|------------------------|
| 12 | Primary Bedroom | 12'8" x 16'4" | 196 sq. ft  | Yes                    |
| 13 | Room            | 9'4" x 8'3"   | 77 sq. ft   | Yes                    |
| 14 | Bath            | 6'2" x 8'2"   | 50 sq. ft   | Yes                    |
| 15 | Bedroom         | 9'4" x 9'11"  | 92 sq. ft   | Yes                    |
| 16 | Hall            | 5'10" x 12'0" | 85 sq. ft   | Yes                    |
| 17 | Bedroom         | 9'5" x 13'4"  | 126 sq. ft  | Yes                    |