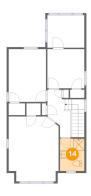

### 4 Floor 3 - Bath

Dimensions: 6'2" x 8'2"

Area: 50 sq. ft

Counted as Living Area:

Yes

Heated: Yes Finished: Yes Enclosed: Yes Contiguous: Yes

Permitted: Yes Wet Space: Yes Addition: No Conversion: No

**Dimensions:** 9'4" x 9'11" Area: 92 sq. ft

Counted as Living Area: Yes

Yes

Heated: Yes Finished: Yes Enclosed: Yes **Contiguous:** 

Permitted: Yes Wet Space: No Addition: No Conversion: No