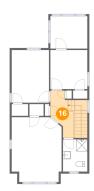

#### **Room Dimensions**

Floor 3 Total sqft: 756 Living area: 756

| #  | Room name       | Dimensions    | Area (sqft) | Counted as Living Area |
|----|-----------------|---------------|-------------|------------------------|
| 12 | Primary Bedroom | 12'8" x 16'4" | 196 sq. ft  | Yes                    |
| 13 | Room            | 9'4" x 8'3"   | 77 sq. ft   | Yes                    |
| 14 | Bath            | 6'2" x 8'2"   | 50 sq. ft   | Yes                    |
| 15 | Bedroom         | 9'4" x 9'11"  | 92 sq. ft   | Yes                    |
| 16 | Hall            | 5'10" x 12'0" | 85 sq. ft   | Yes                    |
| 17 | Bedroom         | 9'5" x 13'4"  | 126 sq. ft  | Yes                    |

## Floor 3 - Hall

Dimensions: 5'10" x 12'0"

Area: 85 sq. ft

Counted as Living Area:

Yes

Heated: Yes Finished: Yes Enclosed: Yes

**Contiguous:** Yes

Permitted: Yes Wet Space: No Addition: No Conversion: No.