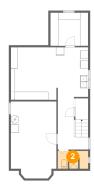

#### **Room Dimensions**

Floor 1 Total sqft: 733 Living area: 0

| # | Room name | Dimensions    | Area (sqft) | Counted as Living Area |
|---|-----------|---------------|-------------|------------------------|
| 1 | Basement  | 11'3" x 19'1" | 205 sq. ft  | No                     |
| 2 | Bath      | 7'6" x 4'5"   | 31 sq. ft   | No                     |
| 3 | Laundry   | 19'2" x 13'0" | 243 sq. ft  | No                     |
| 4 | Storage   | 9'4" x 8'3"   | 77 sq. ft   | No                     |
| 5 | Hall      | 7'6" x 13'0"  | 95 sq. ft   | No                     |

### 2 Floor 1 - Bath

Dimensions: 7'6" x 4'5"

Area: 31 sq. ft

Counted as Living Area: No

Heated: Yes Finished: No Enclosed: Yes Contiguous: Yes Permitted: Yes Wet Space: Yes Addition: No Conversion: No

Floor 1 - Laundry