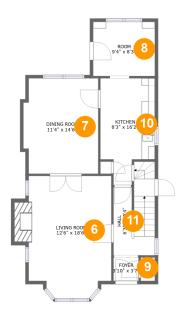

#### **Room Dimensions**

Floor 2 Total sqft: 768 Living area: 753

| #  | Room name   | Dimensions    | Area (sqft) | Counted as Living Area |
|----|-------------|---------------|-------------|------------------------|
| 6  | Living Room | 12'6" x 18'6" | 231 sq. ft  | Yes                    |
| 7  | Dining Room | 11'4" x 14'6" | 158 sq. ft  | Yes                    |
| 8  | Room        | 9'4" x 8'3"   | 77 sq. ft   | Yes                    |
| 9  | Foyer       | 3'10" x 3'7"  | 13 sq. ft   | Yes                    |
| 10 | Kitchen     | 8'3" x 16'2"  | 112 sq. ft  | Yes                    |
| 11 | Hall        | 6'3" x 10'4"  | 77 sq. ft   | Yes                    |

## Floor 2 - Living Room

**Dimensions**: 12'6" x 18'6" **Area**: 231 sq. ft

Counted as Living Area:

Yes

Heated: Yes Finished: Yes Enclosed: Yes Contiguous:

Yes

Permitted: Yes Wet Space: No Addition: No Conversion: No

## Floor 2 - Dining Room

Dimensions: 11'4" x 14'6"

**Area:** 158 sq. ft

Counted as Living Area:

Yes

Heated: Yes Finished: Yes Enclosed: Yes Contiguous:

Yes

Permitted: Yes Wet Space: No Addition: No Conversion: No

### Floor 2 - Room

**Dimensions:** 9'4" x 8'3"

Area: 77 sq. ft

Counted as Living Area:

Yes

Heated: Yes Finished: Yes Enclosed: Yes Contiguous: Yes

Permitted: Yes Wet Space: No Addition: No Conversion: No

### Floor 2 - Foyer

**Dimensions:** 3'10" x 3'7"

Area: 13 sq. ft

**Counted as Living Area:** 

Yes

Heated: Yes Finished: Yes Enclosed: Yes Contiguous:

Yes

Permitted: Yes Wet Space: No Addition: No Conversion: No

### Floor 2 - Kitchen

Dimensions: 8'3" x 16'2"

**Area:** 112 sq. ft

Counted as Living Area:

Yes

Heated: Yes Finished: Yes Enclosed: Yes Contiguous:

Yes

Permitted: Yes Wet Space: No Addition: No Conversion: No

## Floor 2 - Hall

Dimensions: 6'3" x 10'4"

Area: 77 sq. ft

Counted as Living Area:

Yes

Heated: Yes Finished: Yes Enclosed: Yes Contiguous: Yes

Permitted: Yes Wet Space: No Addition: No Conversion: No