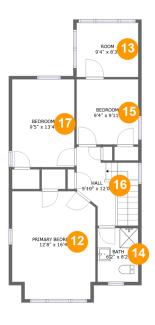

#### **Room Dimensions**

Floor 3 Total sqft: 756 Living area: 756

| #  | Room name       | Dimensions    | Area (sqft) | Counted as Living Area |
|----|-----------------|---------------|-------------|------------------------|
| 12 | Primary Bedroom | 12'8" x 16'4" | 196 sq. ft  | Yes                    |
| 13 | Room            | 9'4" x 8'3"   | 77 sq. ft   | Yes                    |
| 14 | Bath            | 6'2" x 8'2"   | 50 sq. ft   | Yes                    |
| 15 | Bedroom         | 9'4" x 9'11"  | 92 sq. ft   | Yes                    |
| 16 | Hall            | 5'10" x 12'0" | 85 sq. ft   | Yes                    |
| 17 | Bedroom         | 9'5" x 13'4"  | 126 sq. ft  | Yes                    |

## 12 Floor 3 - Primary Bedroom

**Dimensions**: 12'8" x 16'4" **Area**: 196 sq. ft

Counted as Living Area:

Yes

Heated: Yes Finished: Yes Enclosed: Yes Contiguous:

Yes

Permitted: Yes Wet Space: No Addition: No Conversion: No

### Floor 3 - Room

**Dimensions:** 9'4" x 8'3"

Area: 77 sq. ft

Counted as Living Area:

Yes

Heated: Yes Finished: Yes Enclosed: Yes Contiguous:

Yes

Permitted: Yes Wet Space: No Addition: No Conversion: No

### 4 Floor 3 - Bath

Dimensions: 6'2" x 8'2"

Area: 50 sq. ft

Counted as Living Area:

Yes

Heated: Yes Finished: Yes Enclosed: Yes Contiguous: Yes

Permitted: Yes Wet Space: Yes Addition: No Conversion: No

**Dimensions:** 9'4" x 9'11" Area: 92 sq. ft

Counted as Living Area: Yes

Yes

Heated: Yes Finished: Yes Enclosed: Yes **Contiguous:** 

Permitted: Yes Wet Space: No Addition: No Conversion: No

## Floor 3 - Hall

Dimensions: 5'10" x 12'0"

Area: 85 sq. ft

Counted as Living Area:

Yes

Heated: Yes Finished: Yes Enclosed: Yes

**Contiguous:** Yes

Permitted: Yes Wet Space: No Addition: No Conversion: No.

### Floor 3 - Bedroom

Dimensions: 9'5" x 13'4"

**Area:** 126 sq. ft

Counted as Living Area:

Yes

Heated: Yes Finished: Yes Enclosed: Yes Contiguous:

Yes

Permitted: Yes Wet Space: No Addition: No Conversion: No