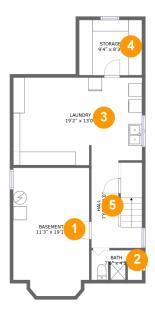

#### **Room Dimensions**

Floor 1 Total sqft: 733 Living area: 0

| # | Room name | Dimensions    | Area (sqft) | Counted as Living Area |
|---|-----------|---------------|-------------|------------------------|
| 1 | Basement  | 11'3" x 19'1" | 205 sq. ft  | No                     |
| 2 | Bath      | 7'6" x 4'5"   | 31 sq. ft   | No                     |
| 3 | Laundry   | 19'2" x 13'0" | 243 sq. ft  | No                     |
| 4 | Storage   | 9'4" x 8'3"   | 77 sq. ft   | No                     |
| 5 | Hall      | 7'6" x 13'0"  | 95 sq. ft   | No                     |

## 1 Floor 1 - Basement

Dimensions: 11'3" x 19'1"

Area: 205 sq. ft

Counted as Living Area: No

Heated: No Finished: No Enclosed: Yes Contiguous: Yes Permitted: Yes Wet Space: No Addition: No Conversion: No

### 2 Floor 1 - Bath

Dimensions: 7'6" x 4'5"

Area: 31 sq. ft

Counted as Living Area: No

Heated: Yes Finished: No Enclosed: Yes Contiguous: Yes Permitted: Yes Wet Space: Yes Addition: No Conversion: No

Floor 1 - Laundry

Dimensions: 19'2" x 13'0"

**Area:** 243 sq. ft

Counted as Living Area: No

Heated: Yes Finished: No Enclosed: Yes Contiguous: Yes Permitted: Yes Wet Space: No Addition: No Conversion: No

Floor 1 - Storage

Dimensions: 9'4" x 8'3"

Area: 77 sq. ft

Counted as Living Area: No

Heated: No Finished: No Enclosed: No Contiguous: Yes Permitted: Yes Wet Space: No Addition: No Conversion: No

5 Floor 1 - Hall

Dimensions: 7'6" x 13'0"

Area: 95 sq. ft

Counted as Living Area: No

Heated: Yes Finished: No Enclosed: Yes Contiguous: Yes Permitted: Yes Wet Space: No Addition: No Conversion: No