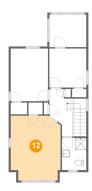

## 12 Floor 3 - Primary Bedroom

**Dimensions**: 12'8" x 16'4" **Area**: 196 sq. ft

Counted as Living Area:

Yes

Heated: Yes Finished: Yes Enclosed: Yes Contiguous:

Yes

Permitted: Yes Wet Space: No Addition: No Conversion: No