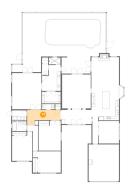

# Floor 1 - Garage

Dimensions: 16'8" x 20'1"

**Area:** 335 sq. ft

Counted as Living Area: No

Heated: No Finished: No Enclosed: Yes Contiguous: Yes Permitted: Yes Wet Space: No Addition: No Conversion: No

**Dimensions:** 7'11" x 5'7"