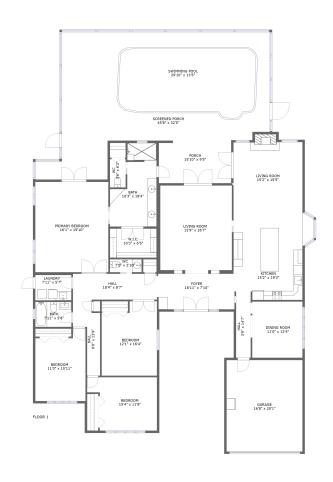

#### **Property Summary**

1 Gross Living Area sqft 4,152

#### **Room Dimensions**

Floor 1 Total sqft: 4152 Living area: 2799

| #  | Room name       | Dimensions     | Area (sqft) | Counted as Living Area |
|----|-----------------|----------------|-------------|------------------------|
| 1  | Living Room     | 15'9" x 18'7"  | 295 sq. ft  | Yes                    |
| 2  | Bath            | 10'3" x 18'4"  | 148 sq. ft  | Yes                    |
| 3  | Wc              | 7'0" x 2'10"   | 20 sq. ft   | Yes                    |
| 4  | Porch           | 15'10" x 9'5"  | 148 sq. ft  | No                     |
| 5  | Primary Bedroom | 16'1" x 19'10" | 318 sq. ft  | Yes                    |
| 6  | Bedroom         | 11'0" x 15'11" | 158 sq. ft  | Yes                    |
| 7  | Bath            | 7'11" x 5'6"   | 44 sq. ft   | Yes                    |
| 8  | Garage          | 16'8" x 20'1"  | 335 sq. ft  | No                     |
| 9  | Laundry         | 7'11" x 5'7"   | 44 sq. ft   | Yes                    |
| 10 | Living Room     | 15'2" x 15'5"  | 242 sq. ft  | Yes                    |
| 11 | Dining Room     | 11'0" x 12'4"  | 136 sq. ft  | Yes                    |

| #  | Room name      | Dimensions     | Area (sqft) | Counted as Living Area |
|----|----------------|----------------|-------------|------------------------|
| 12 | Screened Porch | 45'8" x 32'5"  | 1189 sq. ft | No                     |
| 13 | Hall           | 18'4" x 8'7"   | 116 sq. ft  | Yes                    |
| 14 | Kitchen        | 15'2" x 19'3"  | 298 sq. ft  | Yes                    |
| 15 | Bedroom        | 15'4" x 11'9"  | 157 sq. ft  | Yes                    |
| 16 | Wc             | 3'6" x 6'3"    | 22 sq. ft   | Yes                    |
| 17 | Hall           | 6'0" x 13'9"   | 49 sq. ft   | Yes                    |
| 18 | W.i.c.         | 10'3" x 6'5"   | 66 sq. ft   | Yes                    |
| 19 | Hall           | 3'9" x 14'7"   | 49 sq. ft   | Yes                    |
| 20 | Swimming Pool  | 29'10" x 13'5" | 412 sq. ft  | No                     |
| 21 | Foyer          | 16'11" x 7'10" | 131 sq. ft  | Yes                    |
| 22 | Bedroom        | 12'1" x 16'4"  | 183 sq. ft  | Yes                    |