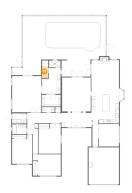

# • Floor 1 - Living Room

**Dimensions**: 15'9" x 18'7" **Area**: 295 sq. ft

Counted as Living Area:

Yes

Heated: Yes Finished: Yes Enclosed: Yes Contiguous:

Yes

Permitted: Yes Wet Space: No Addition: No Conversion: No