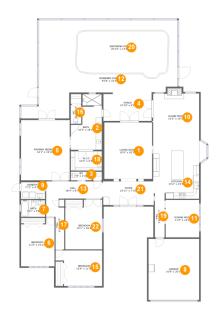

#### **Room Dimensions**

Floor 1 Total sqft: 4152 Living area: 2799

| #  | Room name       | Dimensions     | Area (sqft) | Counted as Living Area |
|----|-----------------|----------------|-------------|------------------------|
| 1  | Living Room     | 15'9" x 18'7"  | 295 sq. ft  | Yes                    |
| 2  | Bath            | 10'3" x 18'4"  | 148 sq. ft  | Yes                    |
| 3  | Wc              | 7'0" x 2'10"   | 20 sq. ft   | Yes                    |
| 4  | Porch           | 15'10" x 9'5"  | 148 sq. ft  | No                     |
| 5  | Primary Bedroom | 16'1" x 19'10" | 318 sq. ft  | Yes                    |
| 6  | Bedroom         | 11'0" x 15'11" | 158 sq. ft  | Yes                    |
| 7  | Bath            | 7'11" x 5'6"   | 44 sq. ft   | Yes                    |
| 8  | Garage          | 16'8" x 20'1"  | 335 sq. ft  | No                     |
| 9  | Laundry         | 7'11" x 5'7"   | 44 sq. ft   | Yes                    |
| 10 | Living Room     | 15'2" x 15'5"  | 242 sq. ft  | Yes                    |
| 11 | Dining Room     | 11'0" x 12'4"  | 136 sq. ft  | Yes                    |

| #  | Room name      | Dimensions     | Area (sqft) | Counted as Living Area |
|----|----------------|----------------|-------------|------------------------|
| 12 | Screened Porch | 45'8" x 32'5"  | 1189 sq. ft | No                     |
| 13 | Hall           | 18'4" x 8'7"   | 116 sq. ft  | Yes                    |
| 14 | Kitchen        | 15'2" x 19'3"  | 298 sq. ft  | Yes                    |
| 15 | Bedroom        | 15'4" x 11'9"  | 157 sq. ft  | Yes                    |
| 16 | Wc             | 3'6" x 6'3"    | 22 sq. ft   | Yes                    |
| 17 | Hall           | 6'0" x 13'9"   | 49 sq. ft   | Yes                    |
| 18 | W.i.c.         | 10'3" x 6'5"   | 66 sq. ft   | Yes                    |
| 19 | Hall           | 3'9" x 14'7"   | 49 sq. ft   | Yes                    |
| 20 | Swimming Pool  | 29'10" x 13'5" | 412 sq. ft  | No                     |
| 21 | Foyer          | 16'11" x 7'10" | 131 sq. ft  | Yes                    |
| 22 | Bedroom        | 12'1" x 16'4"  | 183 sq. ft  | Yes                    |