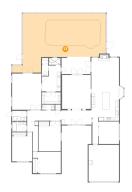

# 12 Floor 1 - Screened Porch

**Dimensions:** 45'8" x 32'5"

Area: 1189 sq. ft

Counted as Living Area: No

Heated: No Finished: Yes Enclosed: No Contiguous: Yes Permitted: Yes Wet Space: No Addition: No Conversion: No