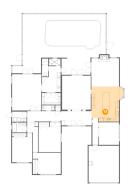

# Floor 1 - Garage

Dimensions: 16'8" x 20'1"

**Area:** 335 sq. ft

Counted as Living Area: No

Heated: No Finished: No Enclosed: Yes Contiguous: Yes Permitted: Yes Wet Space: No Addition: No Conversion: No

**Dimensions:** 7'11" x 5'7"