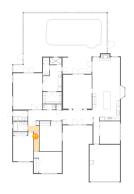

## Floor 1 - Bath

Dimensions: 7'11" x 5'6"

Area: 44 sq. ft

Counted as Living Area:

Yes

Heated: Yes Finished: Yes Enclosed: Yes Contiguous:

Yes

Permitted: Yes Wet Space: Yes Addition: No Conversion: No.