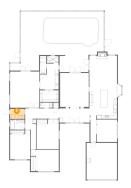

# 2 Floor 1 - Bath

Dimensions: 10'3" x 18'4"

**Area:** 148 sq. ft

Counted as Living Area:

Yes

Heated: Yes Finished: Yes Enclosed: Yes Contiguous:

Yes

3 Floor 1 - Wc

Dimensions: 7'0" x 2'10"

Area: 20 sq. ft

**Counted as Living Area:** 

Yes

Heated: Yes Finished: Yes Enclosed: Yes Contiguous:

Yes

Permitted: Yes Wet Space: Yes Addition: No Conversion: No

4 Floor 1 - Porch