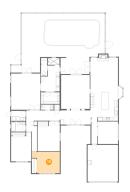

# 2 Floor 1 - Bath

Dimensions: 10'3" x 18'4"

**Area:** 148 sq. ft

Counted as Living Area:

Yes

Heated: Yes Finished: Yes Enclosed: Yes Contiguous:

Yes

3 Floor 1 - Wc

Dimensions: 7'0" x 2'10"

Area: 20 sq. ft

**Counted as Living Area:** 

Yes

Heated: Yes Finished: Yes Enclosed: Yes Contiguous:

Yes

Permitted: Yes Wet Space: Yes Addition: No Conversion: No

4 Floor 1 - Porch