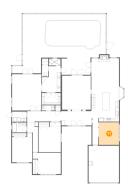

# Floor 1 - Garage

Dimensions: 16'8" x 20'1"

**Area:** 335 sq. ft

Counted as Living Area: No

Heated: No Finished: No Enclosed: Yes Contiguous: Yes Permitted: Yes Wet Space: No Addition: No Conversion: No

**Dimensions:** 7'11" x 5'7"