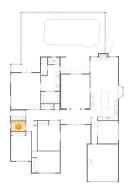

# 2 Floor 1 - Bath

Dimensions: 10'3" x 18'4"

**Area:** 148 sq. ft

Counted as Living Area:

Yes

Heated: Yes Finished: Yes Enclosed: Yes Contiguous:

Yes

3 Floor 1 - Wc

Dimensions: 7'0" x 2'10"

Area: 20 sq. ft

**Counted as Living Area:** 

Yes

Heated: Yes Finished: Yes Enclosed: Yes Contiguous:

Yes

Permitted: Yes Wet Space: Yes Addition: No Conversion: No

4 Floor 1 - Porch