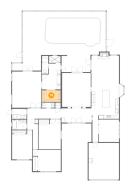

# Floor 1 - Kitchen

Dimensions: 15'2" x 19'3"

**Area:** 298 sq. ft

Counted as Living Area:

Yes

Heated: Yes Finished: Yes Enclosed: Yes Contiguous:

Yes