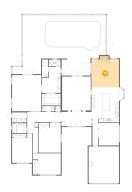

Dimensions: 16'1" x 19'10"

Area: 318 sq. ft

Counted as Living Area:

Yes

Heated: Yes Finished: Yes Enclosed: Yes Contiguous:

Yes

Dimensions: 11'0" x 15'11" Area: 158 sq. ft Counted as Living Area:

Yes

Heated: Yes Finished: Yes Enclosed: Yes **Contiguous:** 

Yes

Permitted: Yes Wet Space: No Addition: No Conversion: No