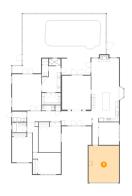

# Floor 1 - Garage

Dimensions: 16'8" x 20'1"

**Area:** 335 sq. ft

Counted as Living Area: No

Heated: No Finished: No Enclosed: Yes Contiguous: Yes Permitted: Yes Wet Space: No Addition: No Conversion: No

**Dimensions:** 7'11" x 5'7"