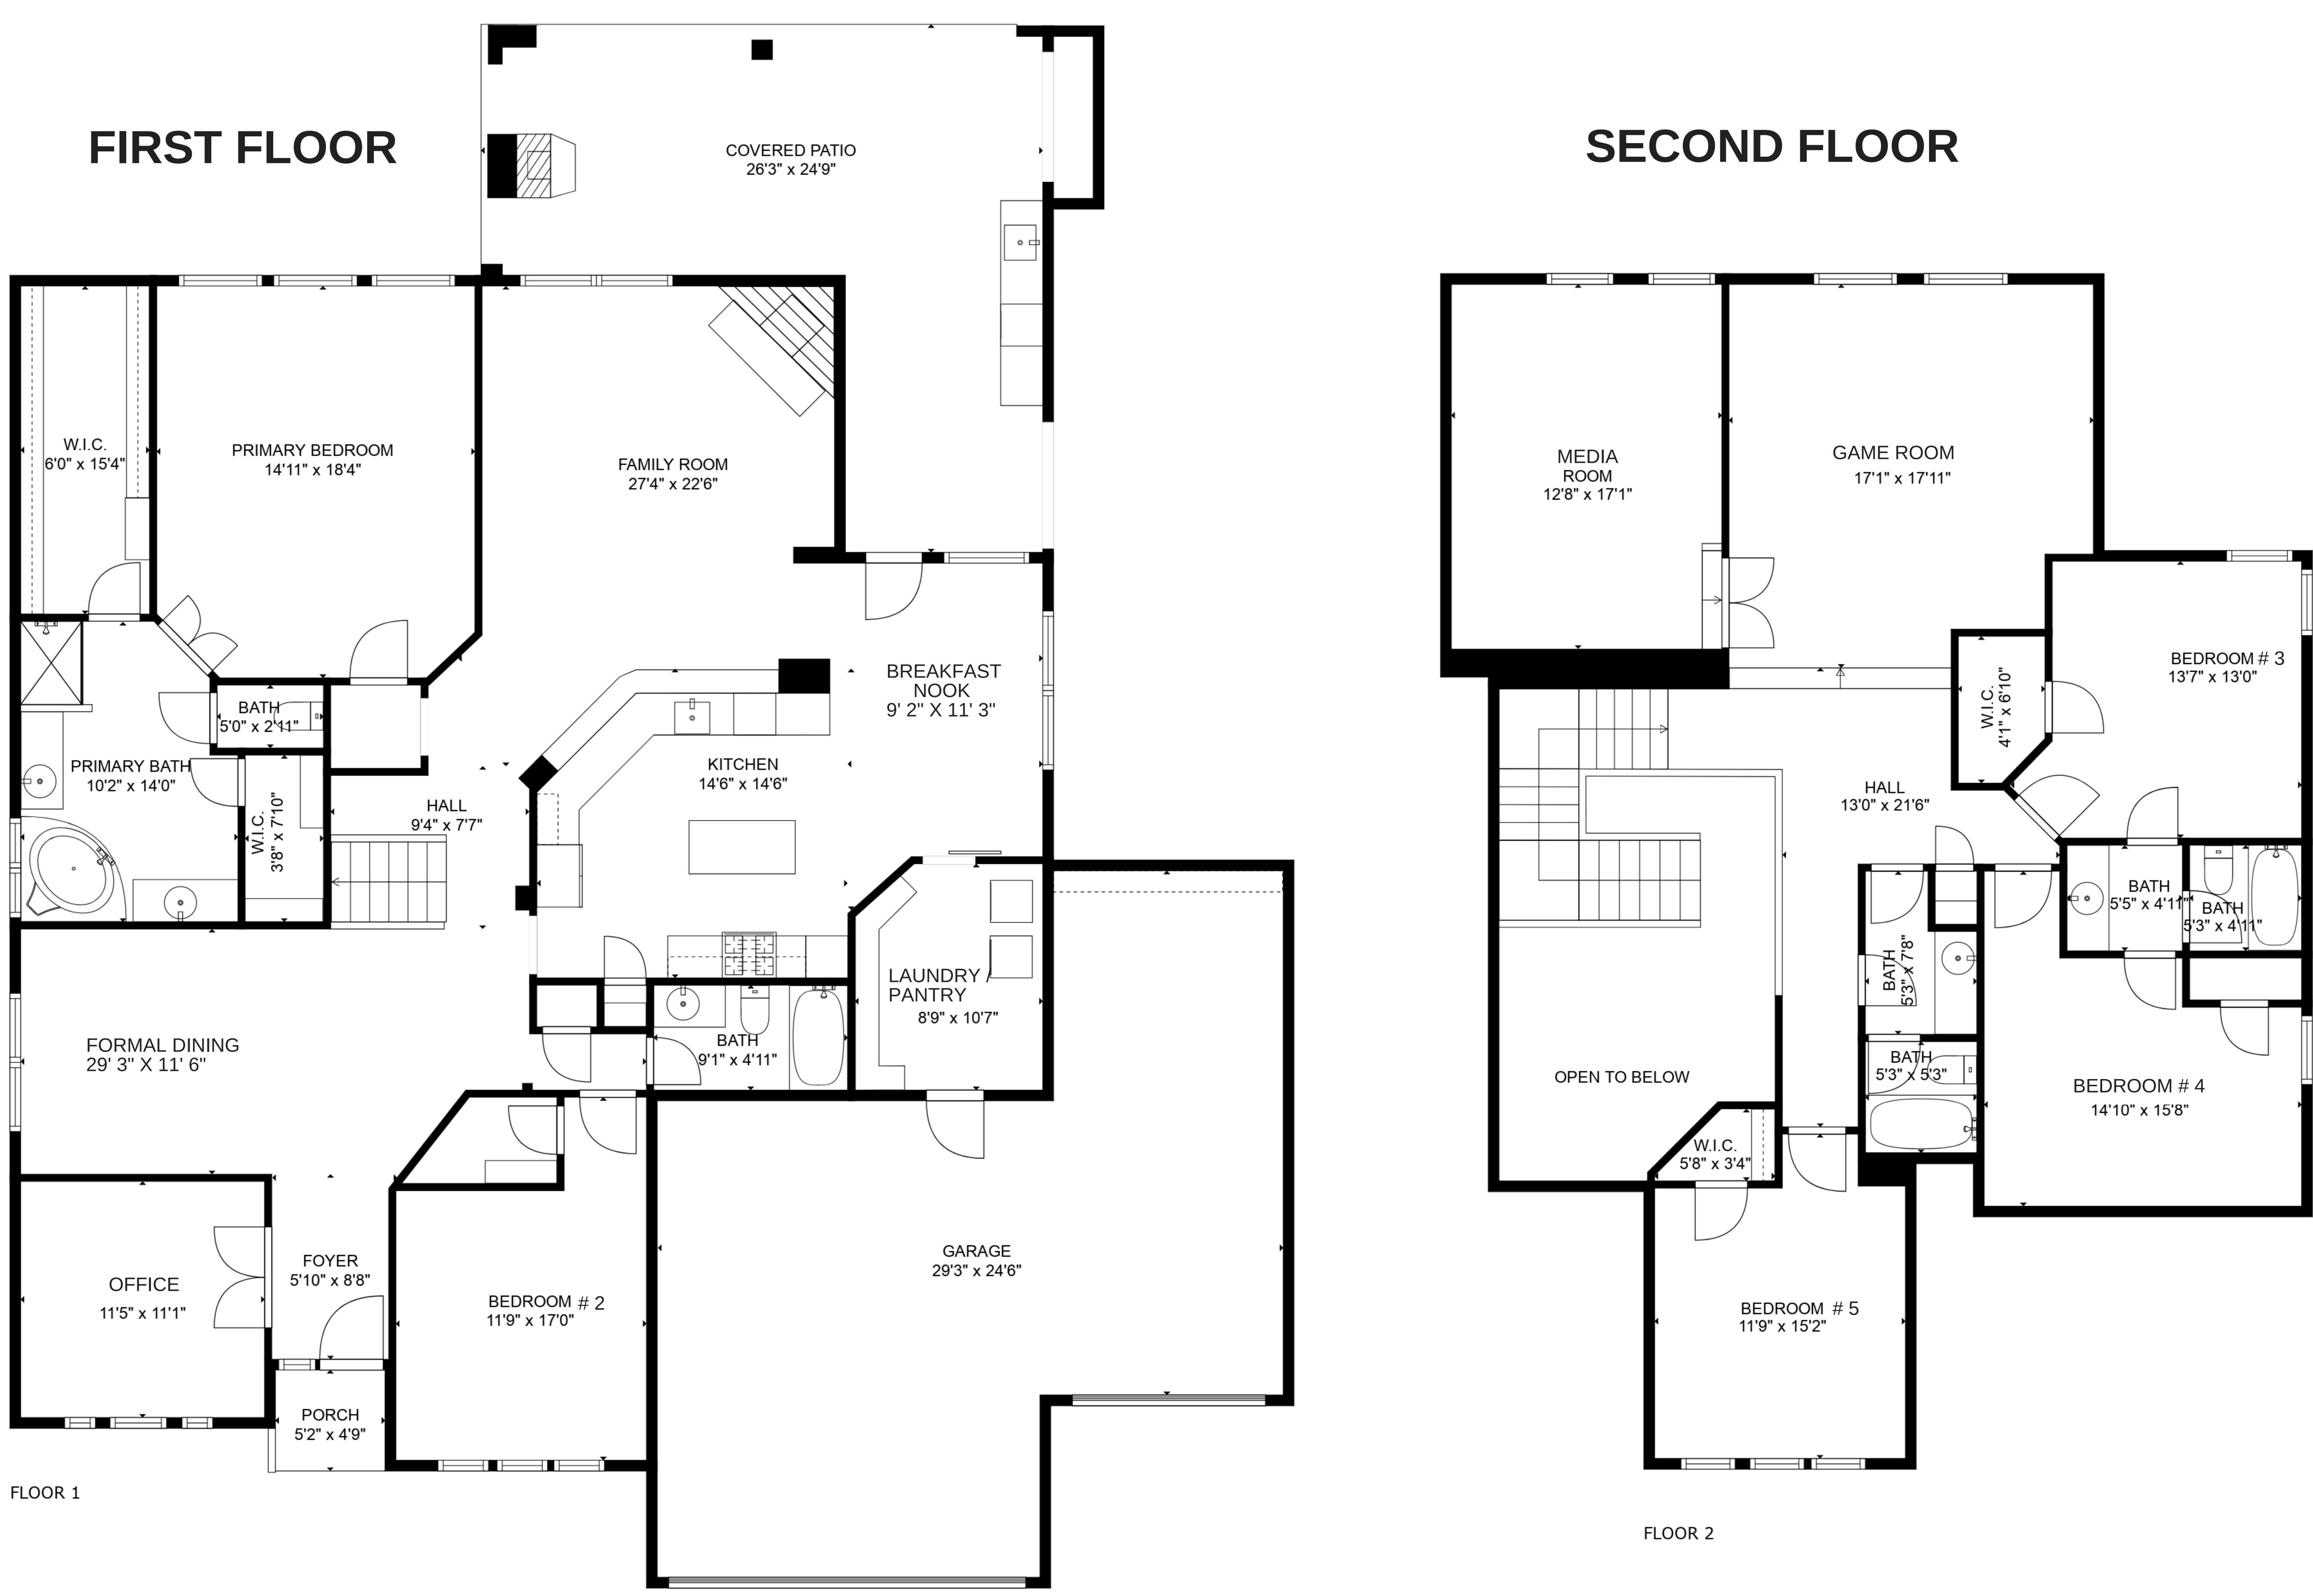

TOTAL: 3,775 sq. ft

EXCLUDED AREAS: GARAGE: 672 sq. ft, COVERED PATIO: 428 sq. ft, PORCH: 24 sq. ft, OPEN TO BELOW: 176 sq. ft

FLOOR PLAN CREATED BY CUBICASA APP. MEASUREMENTS DEEMED HIGHLY RELIABLE BUT NOT GUARANTEED.

# SECOND FLOOR

## TOTAL: 3,775 sq. ft

EXCLUDED AREAS: GARAGE: 672 sq. ft, COVERED PATIO: 428 sq. ft, PORCH: 24 sq. ft, OPEN TO BELOW: 176 sq. ft

FLOOR PLAN CREATED BY CUBICASA APP. MEASUREMENTS DEEMED HIGHLY RELIABLE BUT NOT GUARANTEED.

**TOTAL: 3,775 sq. ft** t EXCLUDED AREAS: GARAGE: 672 sq. ft, COVERED PATIO: 428 sq. ft, PORCH: 24 sq. ft, OPEN TO BELOW: 176 sq. ft

FLOOR PLAN CREATED BY CUBICASA APP. MEASUREMENTS DEEMED HIGHLY RELIABLE BUT NOT GUARANTEED.