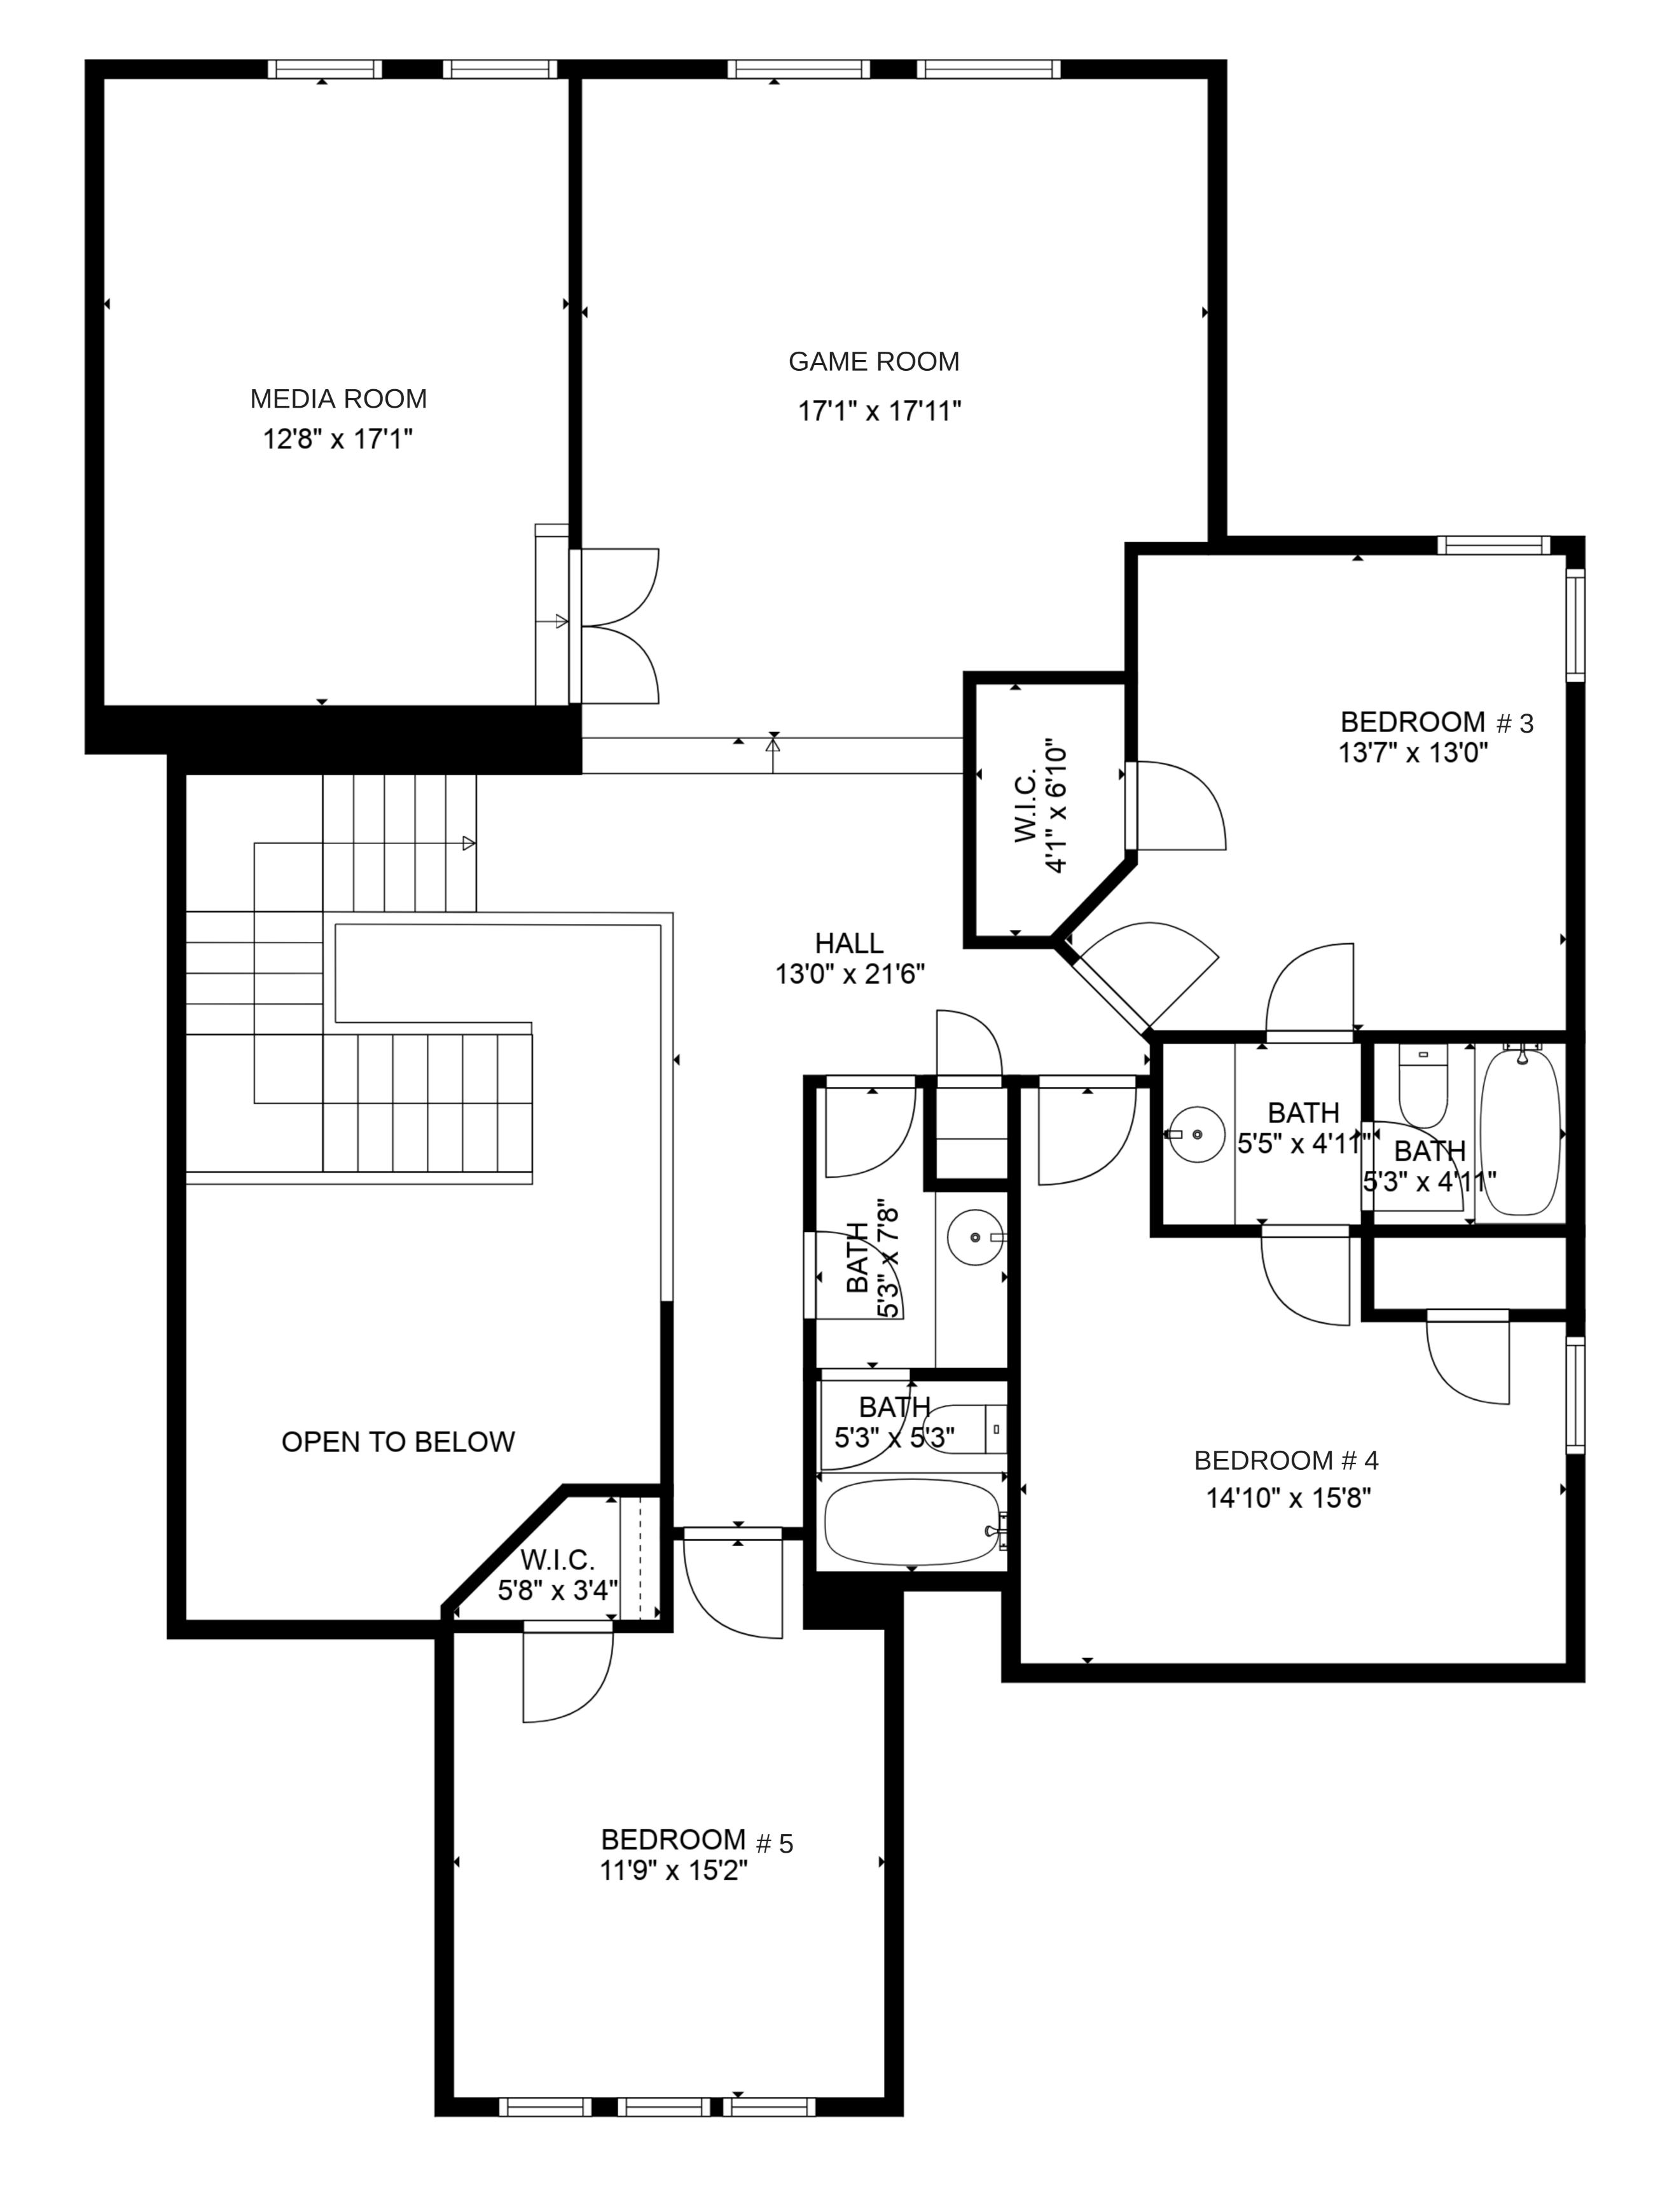

# SECOND FLOOR

## TOTAL: 3,775 sq. ft

EXCLUDED AREAS: GARAGE: 672 sq. ft, COVERED PATIO: 428 sq. ft, PORCH: 24 sq. ft, OPEN TO BELOW: 176 sq. ft

FLOOR PLAN CREATED BY CUBICASA APP. MEASUREMENTS DEEMED HIGHLY RELIABLE BUT NOT GUARANTEED.