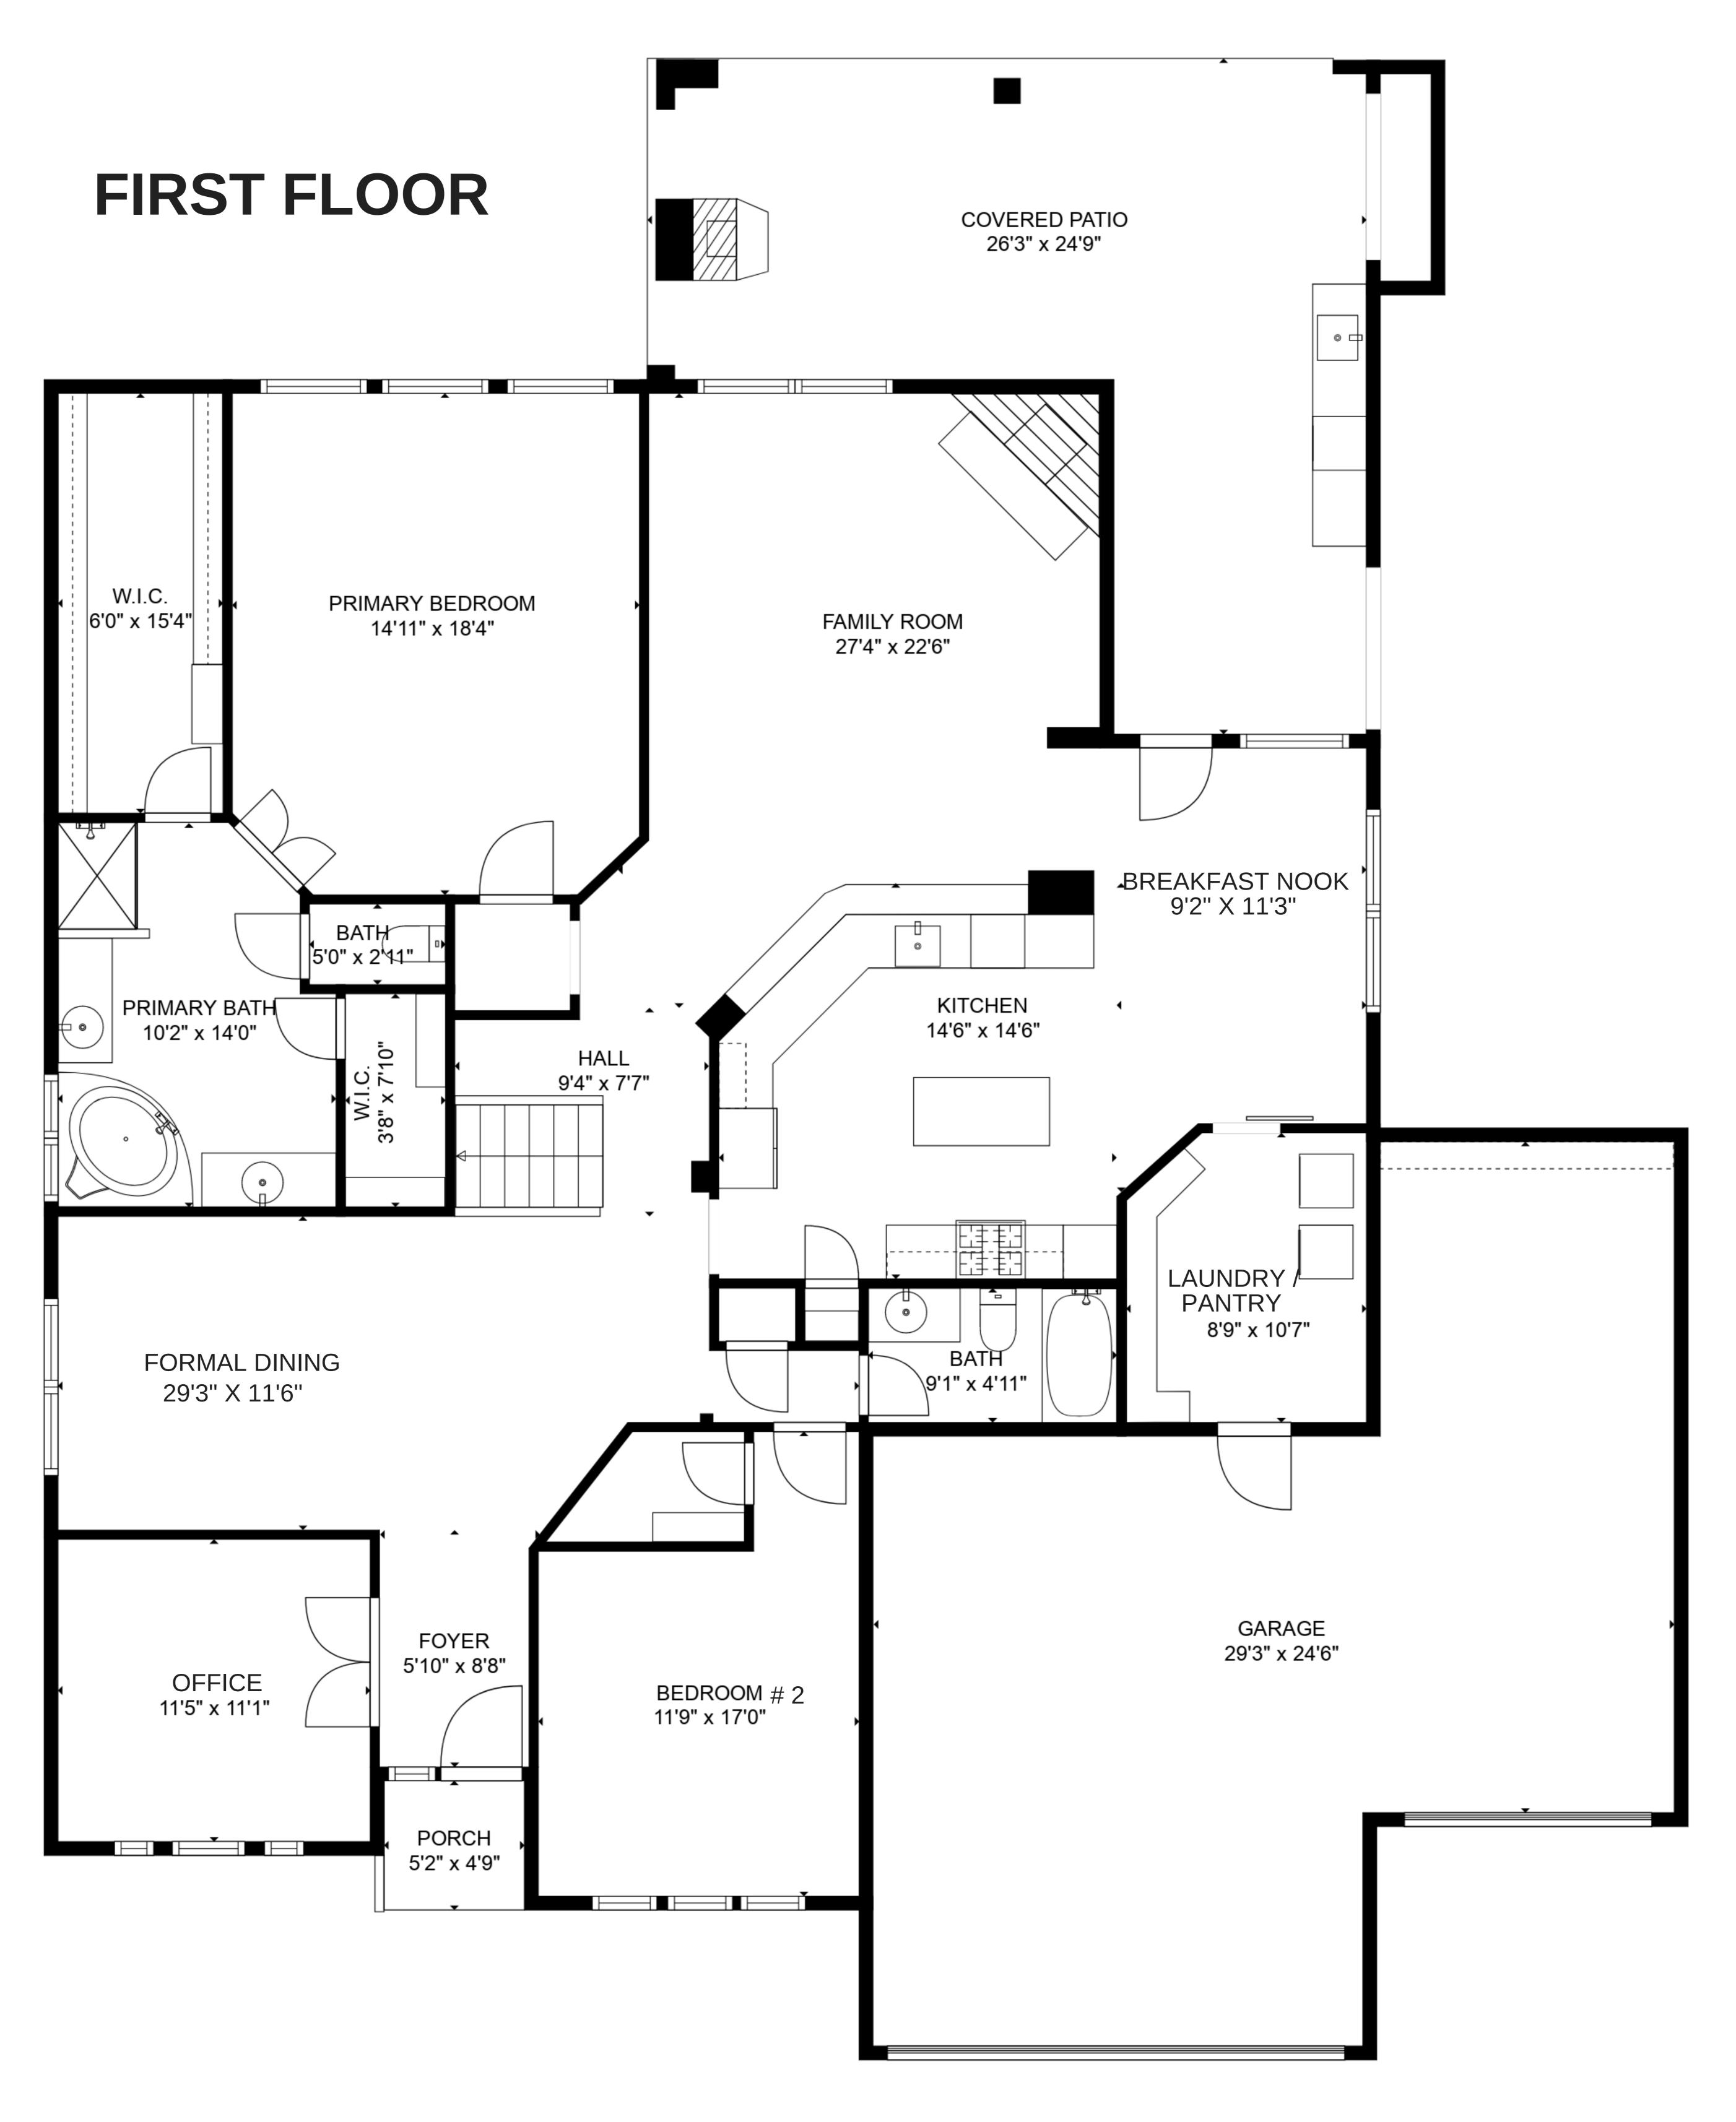

TOTAL: 3,775 sq. ft

EXCLUDED AREAS: GARAGE: 672 sq. ft, COVERED PATIO: 428 sq. ft, PORCH: 24 sq. ft, OPEN TO BELOW: 176 sq. ft

FLOOR PLAN CREATED BY CUBICASA APP. MEASUREMENTS DEEMED HIGHLY RELIABLE BUT NOT GUARANTEED.

**TOTAL: 3,775 sq. ft** t EXCLUDED AREAS: GARAGE: 672 sq. ft, COVERED PATIO: 428 sq. ft, PORCH: 24 sq. ft, OPEN TO BELOW: 176 sq. ft

FLOOR PLAN CREATED BY CUBICASA APP. MEASUREMENTS DEEMED HIGHLY RELIABLE BUT NOT GUARANTEED.