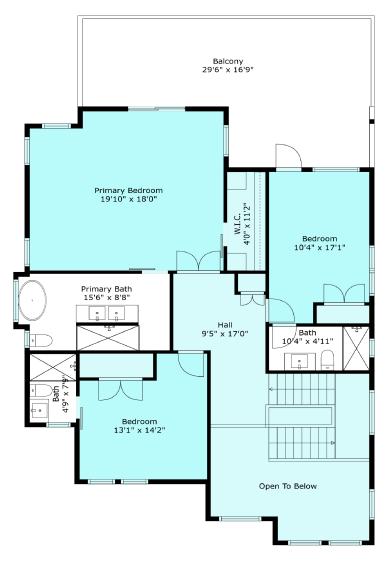

## **Estimated Areas:**

Main Floor: 1303 sq. ft Above Main: 1317 sq. ft Total: 2620 Sq. Ft

### **Additional Areas:**

Sabrina Vandenbrink PREC

Garage: 385 sq. ft Deck: 885 sq. ft Patio: 169 Sq. Ft Storage: 557 sq. ft

### **Estimated Areas:**

Main Floor: 1303 sq. ft Above Main: 1317 sq. ft Total: 2620 Sq. Ft

## **Additional Areas:**

Garage: 385 sq. ft Deck: 885 sq. ft Patio: 169 Sq. Ft Storage: 557 sq. ft