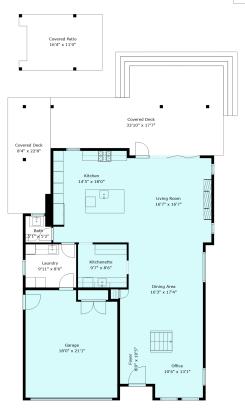

## **Estimated Areas:**

Main Floor: 1303 sq. ft Above Main: 1317 sq. ft Total: 2620 Sq. Ft

### **Additional Areas:**

Sabrina Vandenbrink PREC

Garage: 385 sq. ft Deck: 885 sq. ft Patio: 169 Sq. Ft Storage: 557 sq. ft

### **Estimated Areas:**

Main Floor: 1303 sq. ft Above Main: 1317 sq. ft Total: 2620 Sq. Ft

## **Additional Areas:**

Garage: 385 sq. ft Deck: 885 sq. ft Patio: 169 Sq. Ft Storage: 557 sq. ft