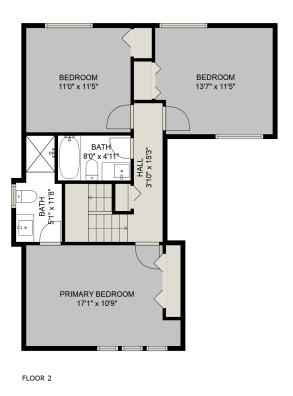

## CENTURY 21.

Creekside Realty Ltd.

# 2475 Wayburne Crescent

Moses Orlev 604-790-6831 moses.orlev@century21.ca

FLOOR 1

#### **Estimated Areas:**

Main Floor: 1085 sq. ft Above Main: 759 sq. ft Total: 1844 Sq. Ft