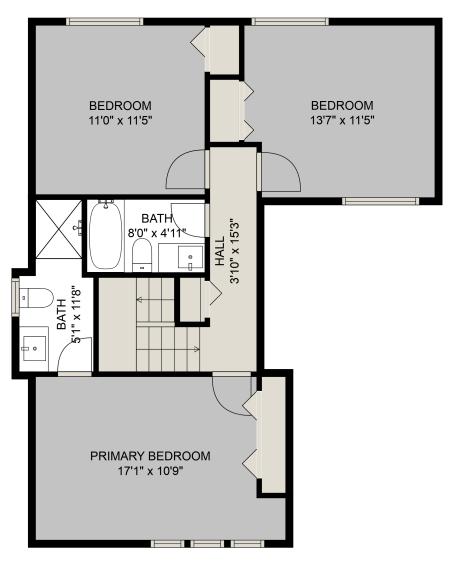

# 2475 Wayburne Crescent

Moses Orlev 604-790-6831 moses.orlev@century21.ca

#### **Estimated Areas:**

Main Floor: 1085 sq. ft Above Main: 759 sq. ft Total: 1844 Sq. Ft