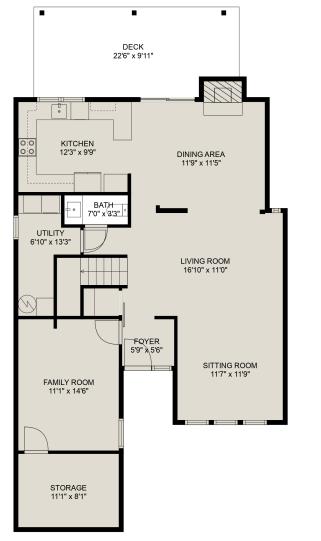

## CENTURY 21.

Creekside Realty Ltd.

# 2475 Wayburne Crescent

Moses Orlev 604-790-6831 moses.orlev@century21.ca

FLOOR 1

#### **Estimated Areas:**

Main Floor: 1085 sq. ft Above Main: 759 sq. ft Total: 1844 Sq. Ft