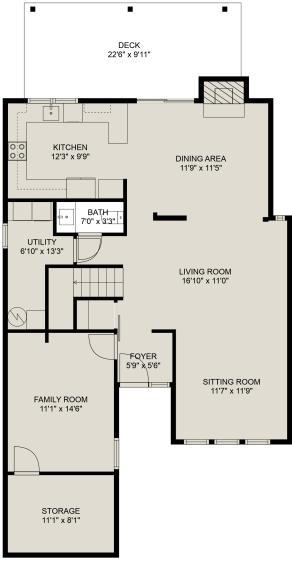

### **CENTURY 21.**

Creekside Realty Ltd.

2475 Wayburne Crescent

Moses Orlev 604-790-6831 moses.orlev@century21.ca

#### **Estimated Areas:**

Main Floor: 1085 sq. ft Above Main: 759 sq. ft Total: 1844 Sq. Ft