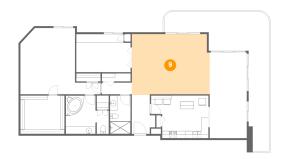

## 9 Floor 1 - Living Room

**Dimensions:** 21'5" x 16'9"

Area: 352 sq. ft

Counted as living area: Yes

Heated: Yes Finished: Yes Enclosed: Yes Contiguous: Yes Permitted: Yes Wet space: No Addition: No Conversion: No