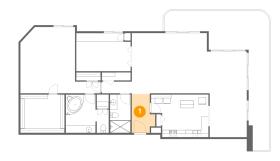

# 1 - Floor 1 - Foyer

Dimensions: 6'5" x 10'8" Area: 58 sq. ft

Counted as living area: Yes

Heated: Yes Finished: Yes Enclosed: Yes Contiguous: Yes Permitted: Yes Wet space: No Addition: No Conversion: No