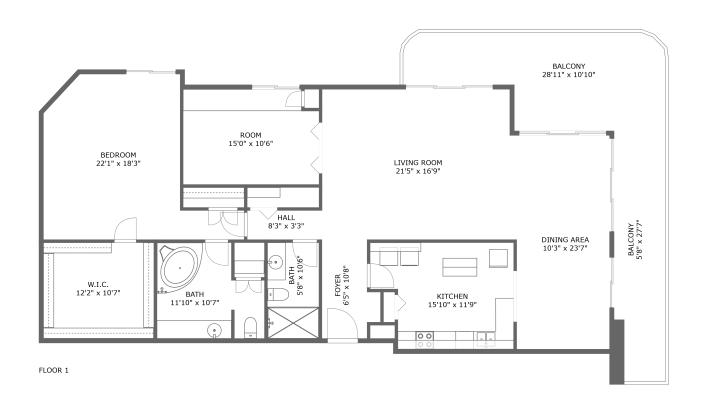

#### **Room dimensions**

Floor 1 Total sqft: 2099 Living area: 1702

| #  |             | Dimensions      | sqft       | Counted as living area |
|----|-------------|-----------------|------------|------------------------|
| 1  | Foyer       | 6'5" x 10'8"    | 58 sq. ft  | Yes                    |
| 2  | W.I.C.      | 12'2" x 10'7"   | 129 sq. ft | Yes                    |
| 3  | Room        | 15'0" x 10'6"   | 152 sq. ft | Yes                    |
| 4  | Bath        | 11'10" x 10'7"  | 109 sq. ft | Yes                    |
| 5  | Balcony     | 5'8" x 27'7"    | 149 sq. ft | No                     |
| 6  | Balcony     | 28'11" x 10'10" | 248 sq. ft | No                     |
| 7  | Bedroom     | 22'1" x 18'3"   | 289 sq. ft | Yes                    |
| 8  | Bath        | 5'8" x 10'6"    | 60 sq. ft  | Yes                    |
| 9  | Living Room | 21'5" x 16'9"   | 352 sq. ft | Yes                    |
| 10 | Dining Area | 10'3" x 23'7"   | 241 sq. ft | Yes                    |
| 11 | Hall        | 8'3" x 3'3"     | 26 sq. ft  | Yes                    |

| #  |         | Dimensions     | sqft       | Counted as living area |
|----|---------|----------------|------------|------------------------|
| 12 | Kitchen | 15'10" x 11'9" | 165 sq. ft | Yes                    |