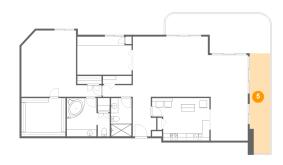

## 5 Floor 1 - Balcony

**Dimensions:** 5'8" x 27'7"

Area: 149 sq. ft

Counted as living area: No

Heated: No Finished: Yes Enclosed: No Contiguous: Yes Permitted: Yes Wet space: No Addition: No Conversion: No