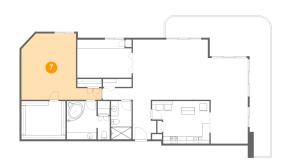

#### Floor 1 - Bedroom

Dimensions: 22'1" x 18'3"

**Area**: 289 sq. ft

Counted as living area: Yes

Heated: Yes Finished: Yes Enclosed: Yes Contiguous: Yes Permitted: Yes Wet space: No Addition: No Conversion: No