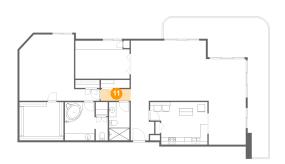

#### Floor 1 - Hall

Dimensions: 8'3" x 3'3"

Area: 26 sq. ft

Counted as living area: Yes

Heated: Yes Finished: Yes Enclosed: Yes Contiguous: Yes Permitted: Yes Wet space: No Addition: No Conversion: No