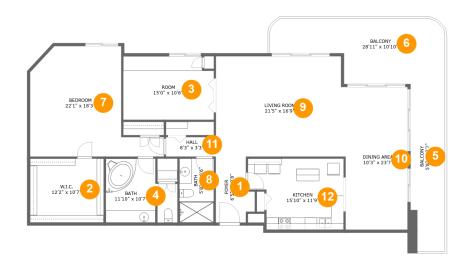

#### **Room dimensions**

Floor 1 Total sqft: 2099 Living area: 1702

| #  |             | Dimensions      | sqft       | Counted as living area |
|----|-------------|-----------------|------------|------------------------|
| 1  | Foyer       | 6'5" x 10'8"    | 58 sq. ft  | Yes                    |
| 2  | W.I.C.      | 12'2" x 10'7"   | 129 sq. ft | Yes                    |
| 3  | Room        | 15'0" x 10'6"   | 152 sq. ft | Yes                    |
| 4  | Bath        | 11'10" x 10'7"  | 109 sq. ft | Yes                    |
| 5  | Balcony     | 5'8" x 27'7"    | 149 sq. ft | No                     |
| 6  | Balcony     | 28'11" x 10'10" | 248 sq. ft | No                     |
| 7  | Bedroom     | 22'1" x 18'3"   | 289 sq. ft | Yes                    |
| 8  | Bath        | 5'8" x 10'6"    | 60 sq. ft  | Yes                    |
| 9  | Living Room | 21'5" x 16'9"   | 352 sq. ft | Yes                    |
| 10 | Dining Area | 10'3" x 23'7"   | 241 sq. ft | Yes                    |
| 11 | Hall        | 8'3" x 3'3"     | 26 sq. ft  | Yes                    |

| #  |         | Dimensions     | sqft       | Counted as living area |
|----|---------|----------------|------------|------------------------|
| 12 | Kitchen | 15'10" x 11'9" | 165 sq. ft | Yes                    |