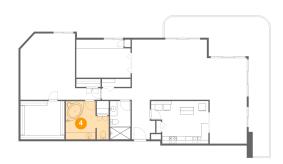

#### 4 Floor 1 - Bath

Dimensions: 11'10" x 10'7"

**Area:** 109 sq. ft

Counted as living area: Yes

Heated: Yes Finished: Yes Enclosed: Yes Contiguous: Yes Permitted: Yes Wet space: Yes Addition: No Conversion: No