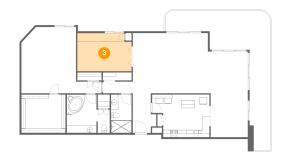

### 3 Floor 1 - Room

**Dimensions**: 15'0" x 10'6"

**Area**: 152 sq. ft

Counted as living area: Yes

Heated: Yes Finished: Yes Enclosed: Yes Contiguous: Yes Permitted: Yes Wet space: No Addition: No Conversion: No