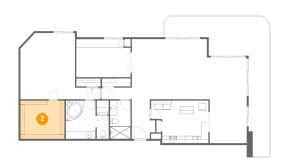

### 2 Floor 1 - W.I.C.

Dimensions: 12'2" x 10'7"

Area: 129 sq. ft

Counted as living area: Yes

Heated: Yes Finished: Yes Enclosed: Yes Contiguous: Yes Permitted: Yes Wet space: No Addition: No Conversion: No