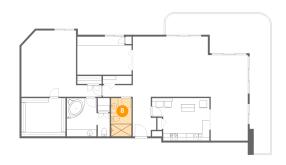

## 9 Floor 1 - Living Room

**Dimensions:** 21'5" x 16'9"

Area: 352 sq. ft

Counted as living area: Yes

Heated: Yes Finished: Yes Enclosed: Yes Contiguous: Yes Permitted: Yes Wet space: No Addition: No Conversion: No