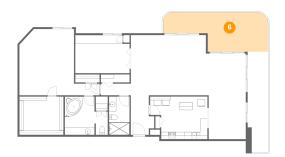

## 6 Floor 1 - Balcony

Dimensions: 28'11" x 10'10"

**Area:** 248 sq. ft

Counted as living area: No

Heated: No Finished: Yes Enclosed: No Contiguous: Yes Permitted: Yes Wet space: No Addition: No Conversion: No