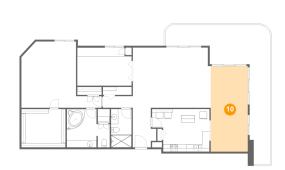

## Floor 1 - Dining Area

**Dimensions:** 10'3" x 23'7"

Area: 241 sq. ft

Counted as living area: Yes

Heated: Yes Finished: Yes Enclosed: Yes Contiguous: Yes Permitted: Yes Wet space: No Addition: No Conversion: No