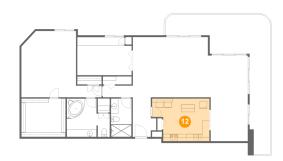

#### 12

### Floor 1 - Kitchen

**Dimensions:** 15'10" x 11'9"

**Area:** 165 sq. ft

Counted as living area: Yes

Heated: Yes Finished: Yes Enclosed: Yes Contiguous: Yes Permitted: Yes Wet space: No Addition: No Conversion: No