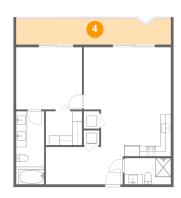

# 4 Floor 1 - Balcony

Dimensions: 29'8" x 4'10"

Area: 144 sq. ft

Counted as living area: No

Heated: No Finished: Yes Enclosed: No Contiguous: Yes Permitted: Yes Wet space: No Addition: No Conversion: No