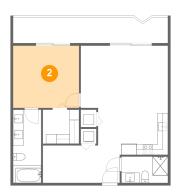

## Floor 1 - Bedroom

Dimensions: 12'8" x 11'11"

Area: 151 sq. ft

Counted as living area: Yes

Heated: Yes Finished: Yes Enclosed: Yes Contiguous: Yes Permitted: Yes Wet space: No Addition: No Conversion: No