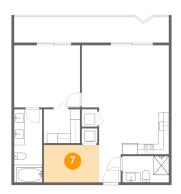

### Floor 1 - Bath

Dimensions: 5'5" x 14'0"

Area: 76 sq. ft

Counted as living area: Yes

Heated: Yes Finished: Yes Enclosed: Yes Contiguous: Yes Permitted: Yes Wet space: Yes Addition: No Conversion: No