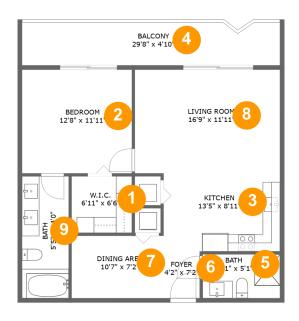

#### **Room dimensions**

Floor 1 Total sqft: 927 Living area: 783

| # |             | Dimensions     | sqft       | Counted as living area |
|---|-------------|----------------|------------|------------------------|
| 1 | W.I.C.      | 6'11" x 6'6"   | 45 sq. ft  | Yes                    |
| 2 | Bedroom     | 12'8" x 11'11" | 151 sq. ft | Yes                    |
| 3 | Kitchen     | 13'5" x 8'11"  | 113 sq. ft | Yes                    |
| 4 | Balcony     | 29'8" x 4'10"  | 144 sq. ft | No                     |
| 5 | Bath        | 8'11" x 5'1"   | 45 sq. ft  | Yes                    |
| 6 | Foyer       | 4'2" x 7'2"    | 30 sq. ft  | Yes                    |
| 7 | Dining Area | 10'7" x 7'2"   | 76 sq. ft  | Yes                    |
| 8 | Living Room | 16'9" x 11'11" | 200 sq. ft | Yes                    |
| 9 | Bath        | 5'5" x 14'0"   | 76 sq. ft  | Yes                    |