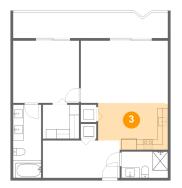

### 3 Floor 1 - Kitchen

**Dimensions:** 13'5" x 8'11"

**Area:** 113 sq. ft

Counted as living area: Yes

Heated: Yes Finished: Yes Enclosed: Yes Contiguous: Yes Permitted: Yes Wet space: No Addition: No Conversion: No