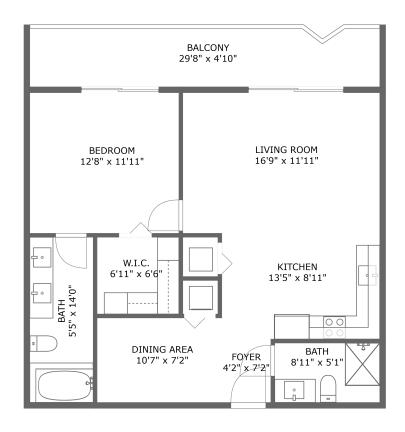

FLOOR 1

#### **Room dimensions**

Floor 1 Total sqft: 927 Living area: 783

| # |             | Dimensions     | sqft       | Counted as living area |
|---|-------------|----------------|------------|------------------------|
| 1 | W.I.C.      | 6'11" x 6'6"   | 45 sq. ft  | Yes                    |
| 2 | Bedroom     | 12'8" x 11'11" | 151 sq. ft | Yes                    |
| 3 | Kitchen     | 13'5" x 8'11"  | 113 sq. ft | Yes                    |
| 4 | Balcony     | 29'8" x 4'10"  | 144 sq. ft | No                     |
| 5 | Bath        | 8'11" x 5'1"   | 45 sq. ft  | Yes                    |
| 6 | Foyer       | 4'2" x 7'2"    | 30 sq. ft  | Yes                    |
| 7 | Dining Area | 10'7" x 7'2"   | 76 sq. ft  | Yes                    |
| 8 | Living Room | 16'9" x 11'11" | 200 sq. ft | Yes                    |
| 9 | Bath        | 5'5" x 14'0"   | 76 sq. ft  | Yes                    |