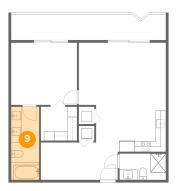

Floor 1 - W.I.C.

Dimensions: 6'11" x 6'6" Area: 45 sq. ft

Counted as living area: Yes

Heated: Yes Finished: Yes Enclosed: Yes Contiguous: Yes Permitted: Yes Wet space: No Addition: No Conversion: No