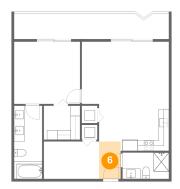

# 6 Floor 1 - Foyer

Dimensions: 4'2" x 7'2"

Area: 30 sq. ft

Counted as living area: Yes

Heated: Yes Finished: Yes Enclosed: Yes Contiguous: Yes Permitted: Yes Wet space: No Addition: No Conversion: No