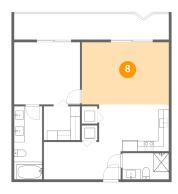

## Floor 1 - Living Room

Dimensions: 16'9" x 11'11"

Area: 200 sq. ft

Counted as living area: Yes

Heated: Yes Finished: Yes Enclosed: Yes Contiguous: Yes Permitted: Yes Wet space: No Addition: No Conversion: No