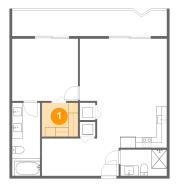

Floor 1 - W.I.C.

Dimensions: 6'11" x 6'6" Area: 45 sq. ft

Counted as living area: Yes

Heated: Yes Finished: Yes Enclosed: Yes Contiguous: Yes Permitted: Yes Wet space: No Addition: No Conversion: No