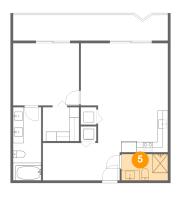

### 5 Floor 1 - Bath

**Dimensions:** 8'11" x 5'1"

Area: 45 sq. ft

Counted as living area: Yes

Heated: Yes Finished: Yes Enclosed: Yes Contiguous: Yes Permitted: Yes Wet space: Yes Addition: No Conversion: No