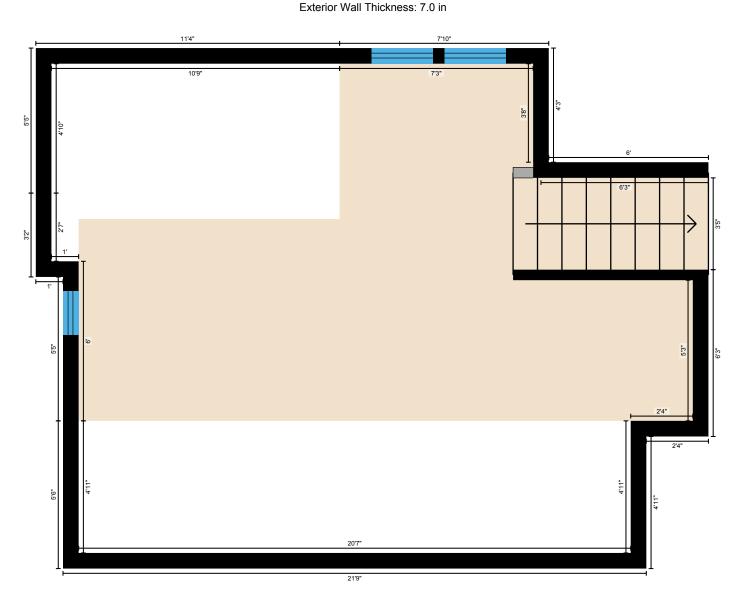

## 2ND FLOOR BONUS ROOM

Bonus: 18'3" x 22'11" | 198 sq ft

### **1ST FLOOR**

Interior Area: 1411 sq ft Perimeter Wall Length: 227 ft Perimeter Wall Thickness: 7.0 in Exterior Area: 1543 sq ft

2ND FLOOR BONUS ROOM Interior Area: 226 sq ft Perimeter Wall Length: 87 ft Perimeter Wall Thickness: 7.0 in Exterior Area: 277 sq ft

## **Total Above Grade Floor Area**

Main Building Interior: 1637 sq ft Main Building Exterior: 1821 sq ft

Measurement Diagram for: 1st Floor Exterior Wall Thickness: 7.0 in

PREPARED: Feb, 2020

Measurement Diagram for: 2nd Floor Bonus Room