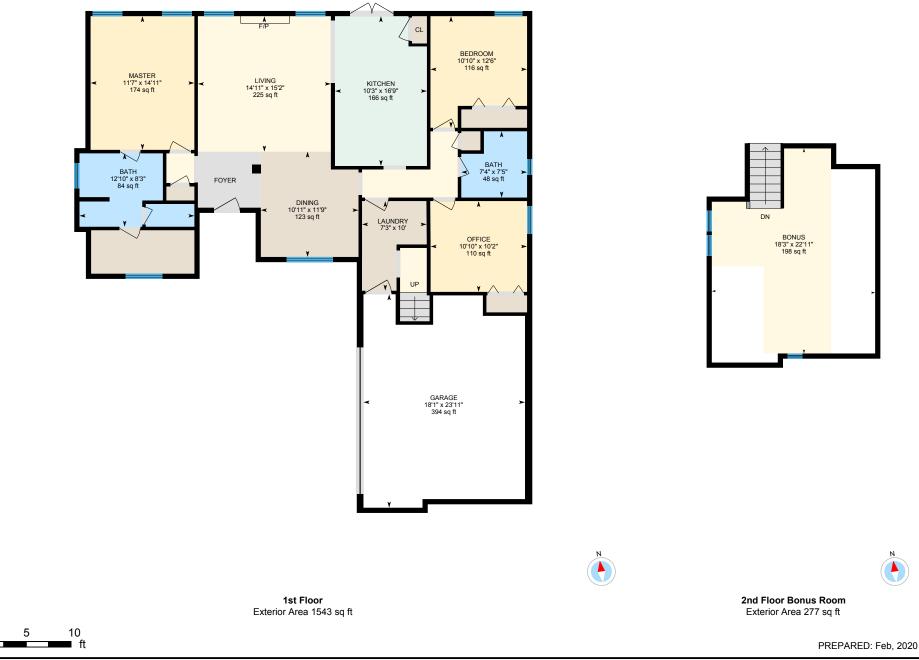

#### **1ST FLOOR**

Bath: 7'4" x 7'5" | 48 sq ft Bath: 12'10" x 8'3" | 84 sq ft Bedroom: 10'10" x 12'6" | 116 sq ft Dining: 10'11" x 11'9" | 123 sq ft Garage: 18'1" x 23'11" | 394 sq ft Kitchen: 10'3" x 16'9" | 166 sq ft Laundry: 7'3" x 10' Living: 14'11" x 15'2" | 225 sq ft Master: 11'7" x 14'11" | 174 sq ft Office: 10'10" x 10'2" | 110 sq ft

## 2ND FLOOR BONUS ROOM

Bonus: 18'3" x 22'11" | 198 sq ft

### **1ST FLOOR**

Interior Area: 1411 sq ft Perimeter Wall Length: 227 ft Perimeter Wall Thickness: 7.0 in Exterior Area: 1543 sq ft

2ND FLOOR BONUS ROOM Interior Area: 226 sq ft Perimeter Wall Length: 87 ft Perimeter Wall Thickness: 7.0 in Exterior Area: 277 sq ft