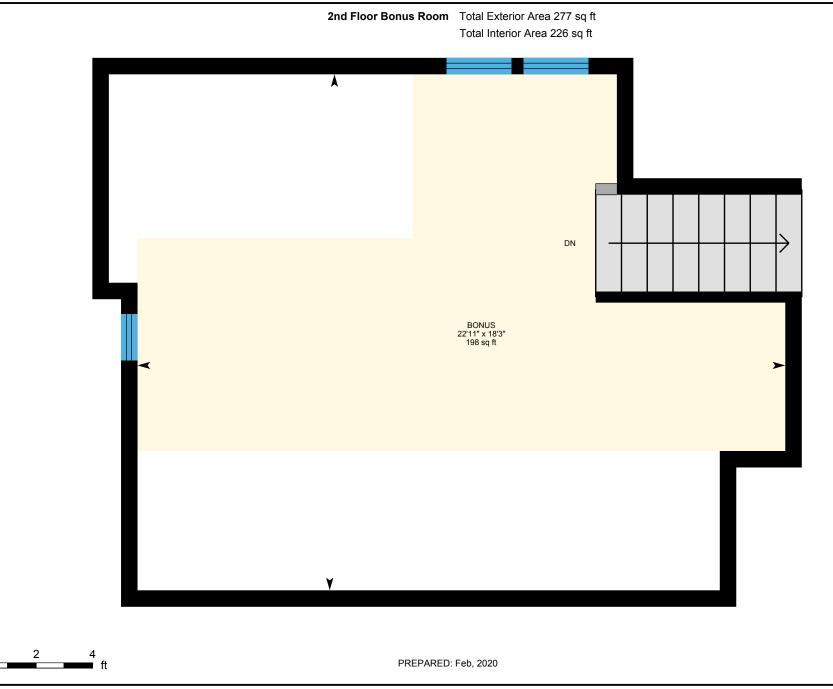

## 2ND FLOOR BONUS ROOM

Bonus: 18'3" x 22'11" | 198 sq ft

### **1ST FLOOR**

Interior Area: 1411 sq ft Perimeter Wall Length: 227 ft Perimeter Wall Thickness: 7.0 in Exterior Area: 1543 sq ft

2ND FLOOR BONUS ROOM Interior Area: 226 sq ft Perimeter Wall Length: 87 ft Perimeter Wall Thickness: 7.0 in Exterior Area: 277 sq ft