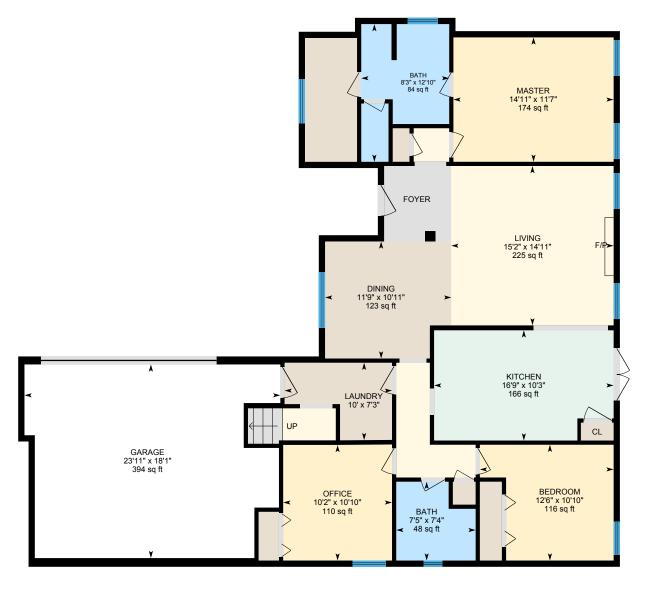

#### **1ST FLOOR**

Bath: 7'4" x 7'5" | 48 sq ft Bath: 12'10" x 8'3" | 84 sq ft Bedroom: 10'10" x 12'6" | 116 sq ft Dining: 10'11" x 11'9" | 123 sq ft Garage: 18'1" x 23'11" | 394 sq ft Kitchen: 10'3" x 16'9" | 166 sq ft Laundry: 7'3" x 10' Living: 14'11" x 15'2" | 225 sq ft Master: 11'7" x 14'11" | 174 sq ft Office: 10'10" x 10'2" | 110 sq ft

### **1ST FLOOR**

Interior Area: 1411 sq ft Perimeter Wall Length: 227 ft Perimeter Wall Thickness: 7.0 in Exterior Area: 1543 sq ft

2ND FLOOR BONUS ROOM Interior Area: 226 sq ft Perimeter Wall Length: 87 ft Perimeter Wall Thickness: 7.0 in Exterior Area: 277 sq ft