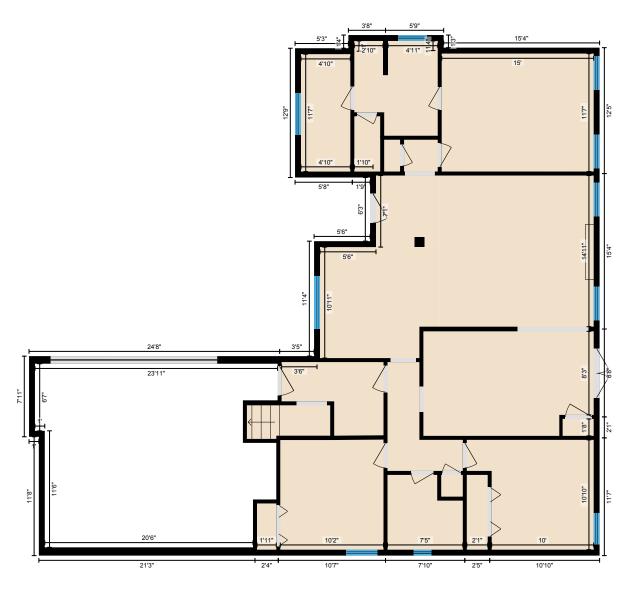

Main Building: Total Exterior Area Above Grade 1821 sq ft

0

Г

Total Interior Area 1411 sq ft

PREPARED: Feb, 2020

White regions are excluded from total floor area. All room dimensions and floor areas must be considered approximate and are subject to independent verification. For method of measurement please see https://youriguide.com/measure/.

#### **1ST FLOOR**

Bath: 7'4" x 7'5" | 48 sq ft Bath: 12'10" x 8'3" | 84 sq ft Bedroom: 10'10" x 12'6" | 116 sq ft Dining: 10'11" x 11'9" | 123 sq ft Garage: 18'1" x 23'11" | 394 sq ft Kitchen: 10'3" x 16'9" | 166 sq ft Laundry: 7'3" x 10' Living: 14'11" x 15'2" | 225 sq ft Master: 11'7" x 14'11" | 174 sq ft Office: 10'10" x 10'2" | 110 sq ft

### **1ST FLOOR**

Interior Area: 1411 sq ft Perimeter Wall Length: 227 ft Perimeter Wall Thickness: 7.0 in Exterior Area: 1543 sq ft

2ND FLOOR BONUS ROOM Interior Area: 226 sq ft Perimeter Wall Length: 87 ft Perimeter Wall Thickness: 7.0 in Exterior Area: 277 sq ft

## **Total Above Grade Floor Area**

Main Building Interior: 1637 sq ft Main Building Exterior: 1821 sq ft

Measurement Diagram for: 1st Floor Exterior Wall Thickness: 7.0 in

PREPARED: Feb, 2020

Measurement Diagram for: 2nd Floor Bonus Room