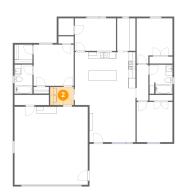

#### 2 Floor 1 - Laundry

Dimensions: 7'0" x 5'5" Area: 38 sq. ft Counted as living area: Yes Heated: Yes Finished: Yes Enclosed: Yes Contiguous: Yes Permitted: Yes Wet space: No Addition: No Conversion: No