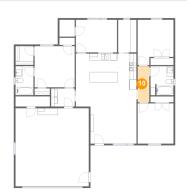

Floor 1 - W.I.C.

Dimensions: 5'4" x 5'7" Area: 30 sq. ft Counted as living area: Yes Heated: Yes Finished: Yes Enclosed: Yes Contiguous: Yes Permitted: Yes Wet space: No Addition: No Conversion: No

Dimensions: 3'6" x 10'9" Area: 37 sq. ft Counted as living area: Yes Heated: Yes Finished: Yes Enclosed: Yes Contiguous: Yes Permitted: Yes Wet space: No Addition: No Conversion: No