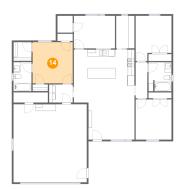

## 🤒 Floor 1 - Primary Bedroom

Dimensions: 11'11" x 12'3" Area: 146 sq. ft Counted as living area: Yes Heated: Yes Finished: Yes Enclosed: Yes Contiguous: Yes Permitted: Yes Wet space: No Addition: No Conversion: No