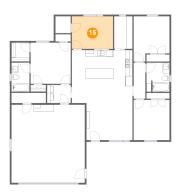

## 🤨 Floor 1 - Music Room

Dimensions: 12'3" x 9'8" Area: 119 sq. ft Counted as living area: Yes Heated: Yes Finished: Yes Enclosed: Yes Contiguous: Yes Permitted: Yes Wet space: No Addition: No Conversion: No