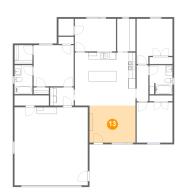

#### Floor 1 - Living Room

Dimensions: 13'8" x 11'0" Area: 151 sq. ft Counted as living area: Yes Heated: Yes Finished: Yes Enclosed: Yes Contiguous: Yes Permitted: Yes Wet space: No Addition: No Conversion: No