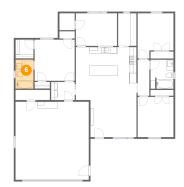

## Floor 1 - Bedroom

Dimensions: 10'8" x 12'0" Area: 128 sq. ft Counted as living area: Yes Heated: Yes Finished: Yes Enclosed: Yes Contiguous: Yes Permitted: Yes Wet space: No Addition: No Conversion: No