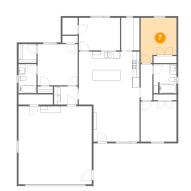

## 🤨 Floor 1 - Music Room

Dimensions: 12'3" x 9'8" Area: 119 sq. ft Counted as living area: Yes Heated: Yes Finished: Yes Enclosed: Yes Contiguous: Yes Permitted: Yes Wet space: No Addition: No Conversion: No