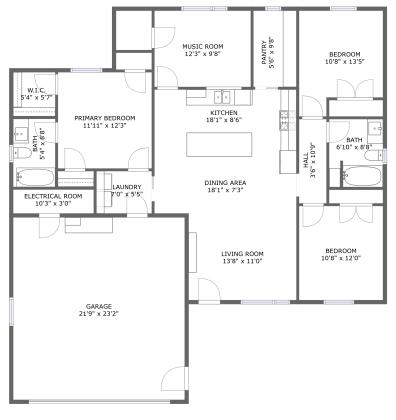

FLOOR 1

#### Floor 1

Total sqft: 2000

Living area: 1427

| #  |                 | Dimensions    | sqft       | Counted as living area |
|----|-----------------|---------------|------------|------------------------|
| 1  | Bedroom         | 10'8" x 12'0" | 128 sq. ft | Yes                    |
| 2  | Laundry         | 7'0" x 5'5"   | 38 sq. ft  | Yes                    |
| 3  | Bath            | 6'10" x 8'8"  | 58 sq. ft  | Yes                    |
| 4  | Pantry          | 5'6" x 9'8"   | 53 sq. ft  | Yes                    |
| 5  | Kitchen         | 18'1" x 8'6"  | 155 sq. ft | Yes                    |
| 6  | Bath            | 5'4" x 8'8"   | 46 sq. ft  | Yes                    |
| 7  | Bedroom         | 10'8" x 13'5" | 126 sq. ft | Yes                    |
| 8  | Dining Area     | 18'1" x 7'3"  | 131 sq. ft | Yes                    |
| 9  | W.I.C.          | 5'4" x 5'7"   | 30 sq. ft  | Yes                    |
| 10 | Hall            | 3'6" x 10'9"  | 37 sq. ft  | Yes                    |
| 11 | Electrical Room | 10'3" x 3'0"  | 31 sq. ft  | No                     |

Scan captured on Mon, 17 Mar 2025 21:47:54 GMT

Information is calculated by Cubicasa technology deemed highly reliable but not guaranteed.

| #  |                 | Dimensions     | sqft       | Counted as living area |
|----|-----------------|----------------|------------|------------------------|
| 12 | Garage          | 21'9" x 23'2"  | 505 sq. ft | No                     |
| 13 | Living Room     | 13'8" x 11'0"  | 151 sq. ft | Yes                    |
| 14 | Primary Bedroom | 11'11" x 12'3" | 146 sq. ft | Yes                    |
| 15 | Music Room      | 12'3" x 9'8"   | 119 sq. ft | Yes                    |