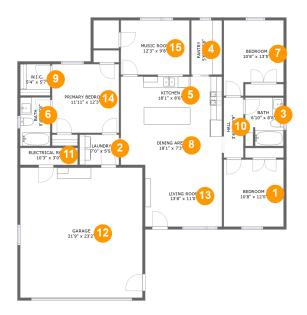

## **Room dimensions**

#### Floor 1

Total sqft: 2000

Living area: 1427

| #  |                 | Dimensions    | sqft       | Counted as living area |
|----|-----------------|---------------|------------|------------------------|
| 1  | Bedroom         | 10'8" x 12'0" | 128 sq. ft | Yes                    |
| 2  | Laundry         | 7'0" x 5'5"   | 38 sq. ft  | Yes                    |
| 3  | Bath            | 6'10" x 8'8"  | 58 sq. ft  | Yes                    |
| 4  | Pantry          | 5'6" x 9'8"   | 53 sq. ft  | Yes                    |
| 5  | Kitchen         | 18'1" x 8'6"  | 155 sq. ft | Yes                    |
| 6  | Bath            | 5'4" x 8'8"   | 46 sq. ft  | Yes                    |
| 7  | Bedroom         | 10'8" x 13'5" | 126 sq. ft | Yes                    |
| 8  | Dining Area     | 18'1" x 7'3"  | 131 sq. ft | Yes                    |
| 9  | W.I.C.          | 5'4" x 5'7"   | 30 sq. ft  | Yes                    |
| 10 | Hall            | 3'6" x 10'9"  | 37 sq. ft  | Yes                    |
| 11 | Electrical Room | 10'3" x 3'0"  | 31 sq. ft  | No                     |

Scan captured on Mon, 17 Mar 2025 21:47:54 GMT

Information is calculated by Cubicasa technology deemed highly reliable but not guaranteed.

| #  |                 | Dimensions     | sqft       | Counted as living area |
|----|-----------------|----------------|------------|------------------------|
| 12 | Garage          | 21'9" x 23'2"  | 505 sq. ft | No                     |
| 13 | Living Room     | 13'8" x 11'0"  | 151 sq. ft | Yes                    |
| 14 | Primary Bedroom | 11'11" x 12'3" | 146 sq. ft | Yes                    |
| 15 | Music Room      | 12'3" x 9'8"   | 119 sq. ft | Yes                    |