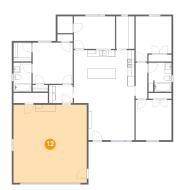

Dimensions: 21'9" x 23'2" Area: 505 sq. ft Counted as living area: No Heated: No Finished: No Enclosed: Yes Contiguous: Yes Permitted: Yes Wet space: No Addition: No Conversion: No

CUBICASA