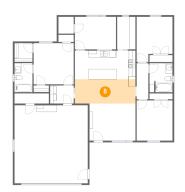

# Floor 1 - Dining Area

Dimensions: 18'1" x 7'3" Area: 131 sq. ft Counted as living area: Yes Heated: Yes Finished: Yes Enclosed: Yes Contiguous: Yes Permitted: Yes Wet space: No Addition: No Conversion: No