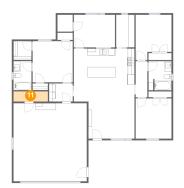

## Floor 1 - Electrical Room

Dimensions: 10'3" x 3'0" Area: 31 sq. ft Counted as living area: No Heated: No Finished: No Enclosed: Yes Contiguous: Yes Permitted: Yes Wet space: No Addition: No Conversion: No