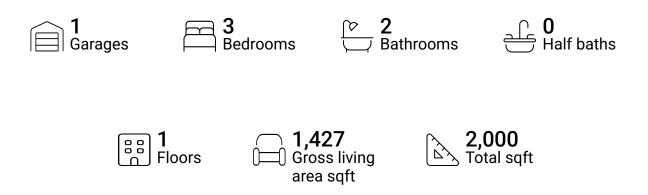

FLOOR 1

#### **Property summary**







## **Room dimensions**

#### Floor 1

Total sqft: 2000

Living area: 1427

| #  |                 | Dimensions    | sqft       | Counted as living area |
|----|-----------------|---------------|------------|------------------------|
| 1  | Bedroom         | 10'8" x 12'0" | 128 sq. ft | Yes                    |
| 2  | Laundry         | 7'0" x 5'5"   | 38 sq. ft  | Yes                    |
| 3  | Bath            | 6'10" x 8'8"  | 58 sq. ft  | Yes                    |
| 4  | Pantry          | 5'6" x 9'8"   | 53 sq. ft  | Yes                    |
| 5  | Kitchen         | 18'1" x 8'6"  | 155 sq. ft | Yes                    |
| 6  | Bath            | 5'4" x 8'8"   | 46 sq. ft  | Yes                    |
| 7  | Bedroom         | 10'8" x 13'5" | 126 sq. ft | Yes                    |
| 8  | D