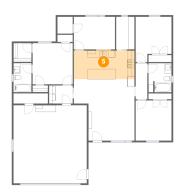

# 5 Floor 1 - Kitchen

Dimensions: 18'1" x 8'6" Area: 155 sq. ft Counted as living area: Yes Heated: Yes Finished: Yes Enclosed: Yes Contiguous: Yes Permitted: Yes Wet space: No Addition: No Conversion: No