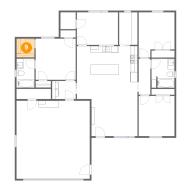

## 🤒 Floor 1 - Primary Bedroom

Dimensions: 11'11" x 12'3" Area: 146 sq. ft Counted as living area: Yes Heated: Yes Finished: Yes Enclosed: Yes Contiguous: Yes Permitted: Yes Wet space: No Addition: No Conversion: No