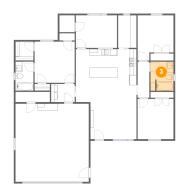

## 🤒 Floor 1 - Primary Bedroom

Dimensions: 11'11" x 12'3" Area: 146 sq. ft Counted as living area: Yes Heated: Yes Finished: Yes Enclosed: Yes Contiguous: Yes Permitted: Yes Wet space: No Addition: No Conversion: No