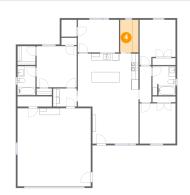

## 🤨 Floor 1 - Music Room

Dimensions: 12'3" x 9'8" Area: 119 sq. ft Counted as living area: Yes Heated: Yes Finished: Yes Enclosed: Yes Contiguous: Yes Permitted: Yes Wet space: No Addition: No Conversion: No