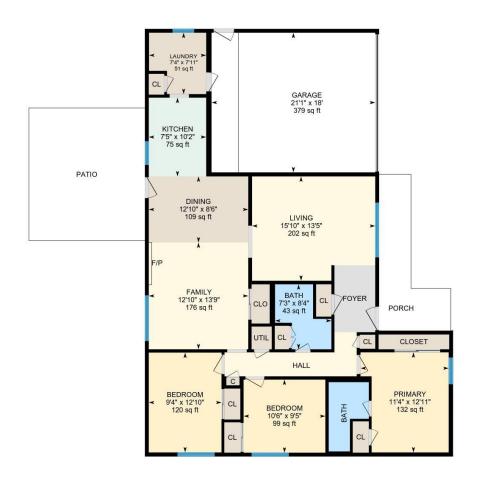

### **Room Measurements**

Only major rooms are listed. Some listed rooms may be excluded from total interior floor area (e.g. garage). Room dimensions are largest length and width; parts of room may be smaller. Room area is not always equal to product of length and width.

## MAIN FLOOR

Bath: 5'2" x 8'11" (5.2' x 8.9') | 36 sq ft Bath: 7'3" x 8'4" (7.2' x 8.4') | 43 sq ft

Bedroom: 9'4" x 12'10" (9.4' x 12.9') | 120 sq ft Bedroom: 10'6" x 9'5" (10.5' x 9.4') | 99 sq ft Dining: 12'10" x 8'6" (12.8' x 8.5') | 109 sq ft Family: 12'10" x 13'9" (12.8' x 13.7') | 176 sq ft Garage: 21'1" x 18' (21.1' x 18') | 379 sq ft Kitchen: 7'5" x 10'2" (7.4' x 10.1') | 75 sq ft Laundry: 7'4" x 7'11" (7.4' x 7.9') | 51 sq ft Living: 15'10" x 13'5" (15.9' x 13.4') | 202 sq ft Primary: 11'4" x 12'11" (11.3' x 12.9') | 132 sq ft

## MAIN FLOOR

Interior Area: 1316.03 sq ft
Excluded Area: 378.69 sq ft
Perimeter Wall Length: 187 ft
Perimeter Wall Thickness: 6.0 in

Exterior Area: 1409.52 sq ft Total Above Grade Floor Area

Main Building Exterior: 1409.52 sq ft