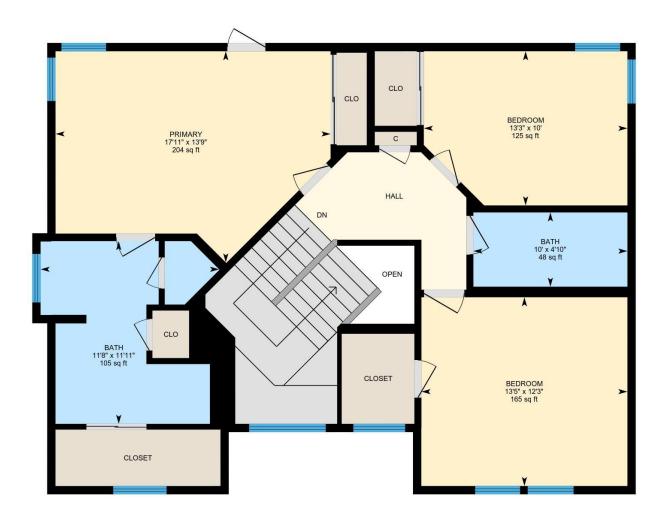

# **Coldwell Banker Legacy**

PREPARED: Aug 2021

2nd Floor Total Exterior Area 1066.18 sq ft

Laundry: 8'2" x 5' (8.2' x 5') | 41 sq ft

Living: 13'2" x 18'7" (13.2' x 18.6') | 245 sq ft

2ND FLOOR

Bath: 11'8" x 11'11" (11.6' x 11.9') | 105 sq ft

Bath: 10' x 4'10" (10' x 4.8') | 48 sq ft

Bedroom: 13'3" x 10' (13.3' x 10') | 125 sq ft Bedroom: 13'5" x 12'3" (13.4' x 12.3') | 165 sq ft Primary: 17'11" x 13'9" (17.9' x 13.8') | 204 sq ft

1ST FLOOR

Interior Area: 773.44 sq ft
Excluded Area: 461.48 sq ft
Perimeter Wall Length: 136 ft
Perimeter Wall Thickness: 6.5 in

Exterior Area: 846.84 sq ft

2ND FLOOR

Interior Area: 988.59 sq ft
Excluded Area: 17.54 sq ft
Perimeter Wall Length: 143 ft
Perimeter Wall Thickness: 6.5 in
Exterior Area: 1066.18 sq ft