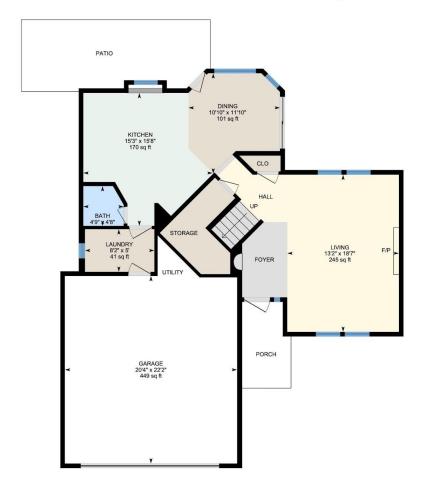

## **Coldwell Banker Legacy**

1st Floor

Exterior Area 846.84 sq ft

Exterior Area 1066.18 sq ft

2nd Floor

0 4 8 ft

PREPARED: Aug 2021

1st Floor Total Exterior Area 846.84 sq ft

### 1ST FLOOR

Bath: 4'9" x 4'8" (4.8' x 4.7') | 21 sq ft

Dining: 10'10" x 11'10" (10.8' x 11.9') | 101 sq ft Garage: 20'4" x 22'2" (20.3' x 22.2') | 449 sq ft Kitchen: 15'3" x 15'8" (15.3' x 15.7') | 170 sq ft

Laundry: 8'2" x 5' (8.2' x 5') | 41 sq ft

Living: 13'2" x 18'7" (13.2' x 18.6') | 245 sq ft

2ND FLOOR

Bath: 11'8" x 11'11" (11.6' x 11.9') | 105 sq ft

Bath: 10' x 4'10" (10' x 4.8') | 48 sq ft

Bedroom: 13'3" x 10' (13.3' x 10') | 125 sq ft Bedroom: 13'5" x 12'3" (13.4' x 12.3') | 165 sq ft Primary: 17'11" x 13'9" (17.9' x 13.8') | 204 sq ft

1ST FLOOR

Interior Area: 773.44 sq ft
Excluded Area: 461.48 sq ft
Perimeter Wall Length: 136 ft
Perimeter Wall Thickness: 6.5 in

Exterior Area: 846.84 sq ft

2ND FLOOR

Interior Area: 988.59 sq ft
Excluded Area: 17.54 sq ft
Perimeter Wall Length: 143 ft
Perimeter Wall Thickness: 6.5 in
Exterior Area: 1066.18 sq ft