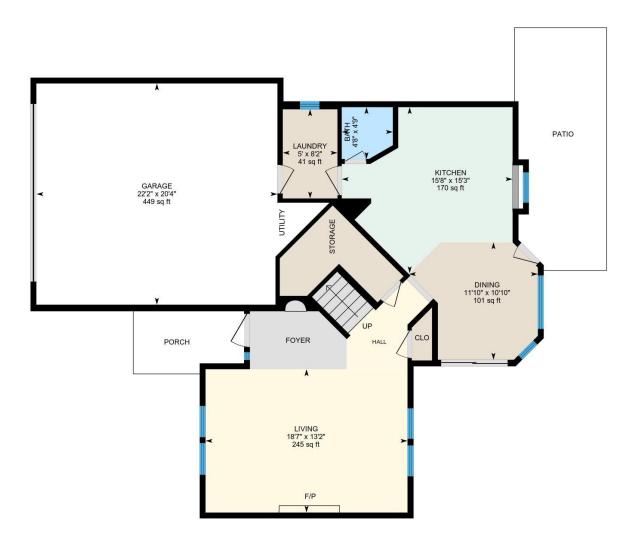

## **Coldwell Banker Legacy**

1st Floor

Exterior Area 846.84 sq ft

Exterior Area 1066.18 sq ft

2nd Floor

0 4 8 ft

PREPARED: Aug 2021

1st Floor Total Exterior Area 846.84 sq ft

### 1ST FLOOR

Bath: 4'9" x 4'8" (4.8' x 4.7') | 21 sq ft

Dining: 10'10" x 11'10" (10.8' x 11.9') | 101 sq ft Garage: 20'4" x 22'2" (20.3' x 22.2') | 449 sq ft Kitchen: 15'3" x 15'8" (15.3' x 15.7') | 170 sq ft

Laundry: 8'2" x 5' (8.2' x 5') | 41 sq ft

Living: 13'2" x 18'7" (13.2' x 18.6') | 245 sq ft

2ND FLOOR

Bath: 11'8" x 11'11" (11.6' x 11.9') | 105 sq ft

Bath: 10' x 4'10" (10' x 4.8') | 48 sq ft

Bedroom: 13'3" x 10' (13.3' x 10') | 125 sq ft Bedroom: 13'5" x 12'3" (13.4' x 12.3') | 165 sq ft Primary: 17'11" x 13'9" (17.9' x 13.8') | 204 sq ft

1ST FLOOR

Interior Area: 773.44 sq ft
Excluded Area: 461.48 sq ft
Perimeter Wall Length: 136 ft
Perimeter Wall Thickness: 6.5 in

Exterior Area: 846.84 sq ft

2ND FLOOR

Interior Area: 988.59 sq ft
Excluded Area: 17.54 sq ft
Perimeter Wall Length: 143 ft
Perimeter Wall Thickness: 6.5 in
Exterior Area: 1066.18 sq ft