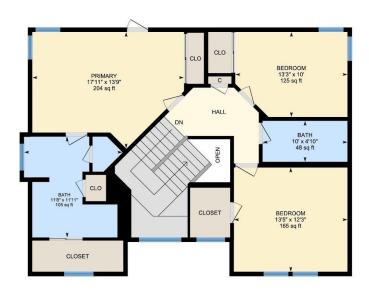

# **Coldwell Banker Legacy**

PREPARED: Aug 2021

2nd Floor Total Exterior Area 1066.18 sq ft

Laundry: 8'2" x 5' (8.2' x 5') | 41 sq ft

Living: 13'2" x 18'7" (13.2' x 18.6') | 245 sq ft

2ND FLOOR

Bath: 11'8" x 11'11" (11.6' x 11.9') | 105 sq ft

Bath: 10' x 4'10" (10' x 4.8') | 48 sq ft

Bedroom: 13'3" x 10' (13.3' x 10') | 125 sq ft Bedroom: 13'5" x 12'3" (13.4' x 12.3') | 165 sq ft Primary: 17'11" x 13'9" (17.9' x 13.8') | 204 sq ft

1ST FLOOR

Interior Area: 773.44 sq ft
Excluded Area: 461.48 sq ft
Perimeter Wall Length: 136 ft
Perimeter Wall Thickness: 6.5 in

Exterior Area: 846.84 sq ft

2ND FLOOR

Interior Area: 988.59 sq ft
Excluded Area: 17.54 sq ft
Perimeter Wall Length: 143 ft
Perimeter Wall Thickness: 6.5 in
Exterior Area: 1066.18 sq ft