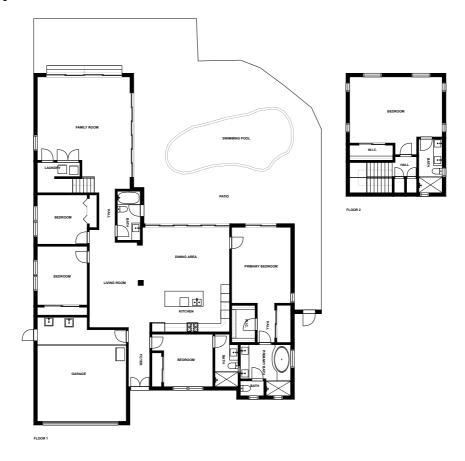

## Floor plan

fvm

SIZES AND DIMENSIONS ARE APPROXIMATE, ACTUAL MAY VARY

### **Appendix 1: Data sheet**

| Utility - 1             | Utility - Laundry - 1 | LivingRoom - 2       |
|-------------------------|-----------------------|----------------------|
| LivingRoom - Family - 1 | Hall - 3              | Dining - 1           |
| Dining - Open - 1       | Kitchen - 1           | Entry - 1            |
| Entry - Foyer - 1       | Bedroom - 5           | Bedroom - Master - 1 |
| SwimmingPool - 1        | Outdoor - 1           | Outdoor - Patio - 1  |
| Garage - 1              | Bath - 5              | Bath - Master - 1    |
| Bath - Toilet - 1       | Closet - 2            | Closet - Walkin - 2  |