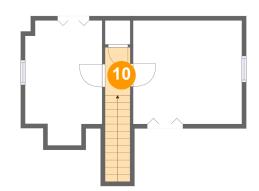

### Total sqft: 372 Living area: 358

| #  |         | Dimensions     | sqft       | Counted as living area |
|----|---------|----------------|------------|------------------------|
| 10 | Hall    | 2'11" x 5'6"   | 45 sq. ft  | Yes                    |
| 11 | Bedroom | 12'7" x 11'11" | 150 sq. ft | Yes                    |
| 12 | Bedroom | 8'11" x 14'5"  | 104 sq. ft | Yes                    |

Dimensions: 2'11" x 5'6" Area: 45 sq. ft Counted as living area: Yes Heated: Yes Finished: Yes Enclosed: Yes Contiguous: Yes Permitted: Yes Wet space: No Addition: No Conversion: No

Dimensions: 12'7" x 11'11" Area: 150 sq. ft Counted as living area: Yes Heated: Yes Finished: Yes Enclosed: Yes Contiguous: Yes Permitted: Yes Wet space: No Addition: No Conversion: No