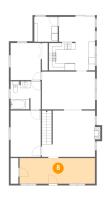

Information is calculated by Cubicasa technology deemed highly reliable but not guaranteed.

🤒 **Floor 1 -** Bath

Dimensions: 8'11" x 8'4" Area: 73 sq. ft Counted as living area: Yes Heated: Yes Finished: Yes Enclosed: Yes Contiguous: Yes Permitted: Yes Wet space: Yes Addition: No Conversion: No