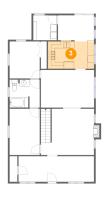

# 3 Floor 1 - Kitchen

Dimensions: 13'8" x 8'1" Area: 112 sq. ft Counted as living area: Yes Heated: Yes Finished: Yes Enclosed: Yes Contiguous: Yes Permitted: Yes Wet space: No Addition: No Conversion: No