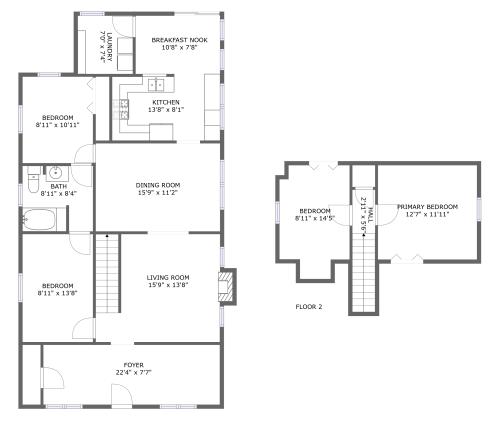

FLOOR 1

### **Property summary**



Scan captured on Mon, 04 Nov 2024 19:39:59 GMT Information is calculated by Cubicasa technology deemed highly reliable but not guaranteed.



# **Room dimensions**

### Floor 1

### Total sqft: 1258 Living area: 1251

CUBICASA

# Dimensions sqft Counted as living area 8'11" x 13'8" Bedroom 122 sq. ft 1 Yes 7'0" x 7'4" 2 Utility 52 sq. ft Yes 3 Kitchen 13'8" x 8'1" 112 sq. ft Yes Bedroom 8'11" x 10'11" 98 sq. ft 4 Yes 5 Living Room 15'9" x 13'8" 218 sq. ft Yes Nook 10'8" x 7'8" 81 sq. ft Yes 6 7 Dining Room 15'9" x 11'2" 176 sq. ft Yes 22'4" x 7'7" 169 sq. ft 8 Entry Yes 9 Bath 8'11" x 8'4" 73 sq. ft Yes

Scan captured on Mon, 04 Nov 2024 19:39:59 GMT Information is calculated by Cubicasa technology deemed highly reliable but not guaranteed.





# **R