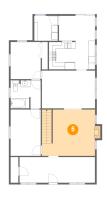

## 🕘 Floor 1 - Utility

Dimensions: 7'0" x 7'4" Area: 52 sq. ft Counted as living area: Yes Heated: Yes Finished: Yes Enclosed: Yes Contiguous: Yes Permitted: Yes Wet space: No Addition: No Conversion: No