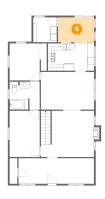

# 3 Floor 1 - Kitchen

Dimensions: 13'8" x 8'1" Area: 112 sq. ft Counted as living area: Yes Heated: Yes Finished: Yes Enclosed: Yes Contiguous: Yes Permitted: Yes Wet space: No Addition: No Conversion: No