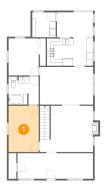

#### Floor 1 - Bedroom 1

Dimensions: 8'11" x 13'8" Area: 122 sq. ft Counted as living area: Yes Heated: Yes Finished: Yes Enclosed: Yes Contiguous: Yes Permitted: Yes Wet space: No Addition: No Conversion: No