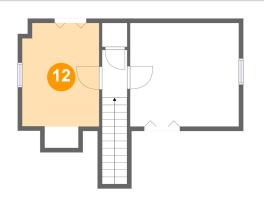

### Total sqft: 372 Living area: 358

| #  |         | Dimensions     | sqft       | Counted as living area |
|----|---------|----------------|------------|------------------------|
| 10 | Hall    | 2'11" x 5'6"   | 45 sq. ft  | Yes                    |
| 11 | Bedroom | 12'7" x 11'11" | 150 sq. ft | Yes                    |
| 12 | Bedroom | 8'11" x 14'5"  | 104 sq. ft | Yes                    |

Scan captured on Mon, 04 Nov 2024 19:39:59 GMT

Information is calculated by Cubicasa technology deemed highly reliable but not guaranteed.

😢 Floor 2 - Bedroom

Dimensions: 8'11" x 14'5" Area: 104 sq. ft Counted as living area: Yes Heated: Yes Finished: Yes Enclosed: Yes Contiguous: Yes Permitted: Yes Wet space: No Addition: No Conversion: No