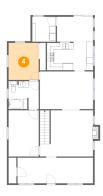

### Floor 1 - Bedroom

Dimensions: 8'11" x 10'11" Area: 98 sq. ft Counted as living area: Yes Heated: Yes Finished: Yes Enclosed: Yes Contiguous: Yes Permitted: Yes Wet space: No Addition: No Conversion: No