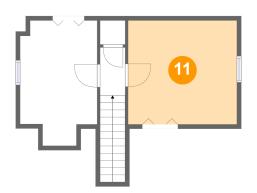

### Total sqft: 372 Living area: 358

| #  |         | Dimensions     | sqft       | Counted as living area |
|----|---------|----------------|------------|------------------------|
| 10 | Hall    | 2'11" x 5'6"   | 45 sq. ft  | Yes                    |
| 11 | Bedroom | 12'7" x 11'11" | 150 sq. ft | Yes                    |
| 12 | Bedroom | 8'11" x 14'5"  | 104 sq. ft | Yes                    |

Dimensions: 2'11" x 5'6" Area: 45 sq. ft Counted as living area: Yes Heated: Yes Finished: Yes Enclosed: Yes Contiguous: Yes Permitted: Yes Wet space: No Addition: No Conversion: No

Dimensions: 12'7" x 11'11" Area: 150 sq. ft Counted as living area: Yes Heated: Yes Finished: Yes Enclosed: Yes Contiguous: Yes Permitted: Yes Wet space: No Addition: No Conversion: No