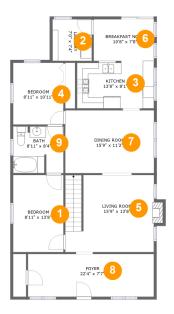

# **Room dimensions**

### Floor 1

### Total sqft: 1258 Living area: 1251

CUBICASA

# Dimensions sqft Counted as living area 8'11" x 13'8" Bedroom 122 sq. ft 1 Yes 7'0" x 7'4" 2 Utility 52 sq. ft Yes 3 Kitchen 13'8" x 8'1" 112 sq. ft Yes Bedroom 8'11" x 10'11" 98 sq. ft 4 Yes 5 Living Room 15'9" x 13'8" 218 sq. ft Yes Nook 10'8" x 7'8" 81 sq. ft Yes 6 7 Dining Room 15'9" x 11'2" 176 sq. ft Yes 22'4" x 7'7" 169 sq. ft 8 Entry Yes 9 Bath 8'11" x 8'4" 73 sq. ft Yes