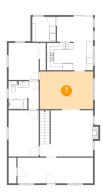

### Floor 1 - Dining Room

Dimensions: 15'9" x 11'2" Area: 176 sq. ft Counted as living area: Yes Heated: Yes Finished: Yes Enclosed: Yes Contiguous: Yes Permitted: Yes Wet space: No Addition: No Conversion: No