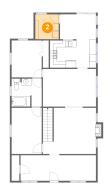

## 🕘 Floor 1 - Utility

Dimensions: 7'0" x 7'4" Area: 52 sq. ft Counted as living area: Yes Heated: Yes Finished: Yes Enclosed: Yes Contiguous: Yes Permitted: Yes Wet space: No Addition: No Conversion: No