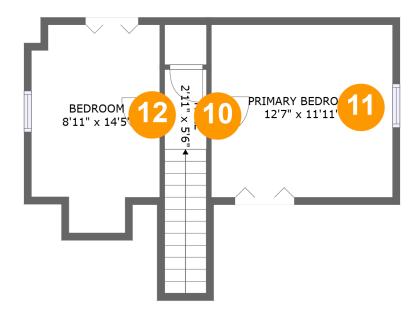

# **Room dimensions**

### Floor 2

### Total sqft: 372 Living area: 358

| #  |         | Dimensions     | sqft       | Counted as living area |
|----|---------|----------------|------------|------------------------|
| 10 | Hall    | 2'11" x 5'6"   | 45 sq. ft  | Yes                    |
| 11 | Bedroom | 12'7" x 11'11" | 150 sq. ft | Yes                    |
| 12 | Bedroom | 8'11" x 14'5"  | 104 sq. ft | Yes                    |