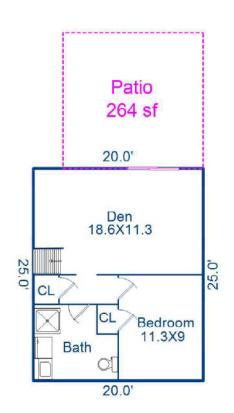

## **FLOORPLAN SKETCH**

 Borrower:
 File No.:
 17236

 Property Address: 6443 Eaglecrest Rd
 Case No.:

 City: Charlotte
 State: NC
 Zip: 28212

 Lender:
 Case No.:

20.0' 20.0' CL Kitchen 11.11X10.4 Dining Bedroom 11.11X9.5 12.6X11 Bath 13X5.1 CL CL 25.0' CL 28. CL Living Room CL 19.7X11.8+/-Bedroom Bedroom 10X9.11+/-10X8.7 20.0' 20.0'

Main levels 1060 sf Finished BSMT 500 sf

Sketch by ApexSketch

| AREA CALCULATIONS SUMMARY |               |        |          |           | AREA CALCULATIONS BREAKDOWN |               |      |       |     |   |           |   |       |
|---------------------------|---------------|--------|----------|-----------|-----------------------------|---------------|------|-------|-----|---|-----------|---|-------|
| Code                      | Description   | Factor | Net Size | Perimeter | Net Totals                  | Name          | Base | x Hei | ght | x | Width     | = | Area  |
| GLA1                      | First Floor   | 1.0    | 1060.0   | 136.0     | 1060.0                      | First Floor   |      | 28    | 8.0 | X | 20.0      | = | 560.0 |
| BSMT                      | Finished BSMT | 1.0    | 500.0    | 90.0      | 500.0                       |               |      | 2.    | 5.0 | X | 20.0      | = | 500.0 |
| P/P                       | Patio         | 1.0    | 264.0    | 65.0      | 264.0                       |               |      |       |     |   |           |   |       |
|                           | Net LIVABLE   | cnt    | i        | (rounded) | 1,060                       | 2 total items |      |       |     |   | (rounded) |   | 1,060 |