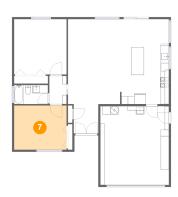

### Floor 1 - Bedroom

Dimensions: 12'10" x 10'10"

Area: 139 sq. ft

Counted as living area: Yes

Heated: Yes Finished: Yes Enclosed: Yes Contiguous: Yes Permitted: Yes Wet space: No Addition: No Conversion: No