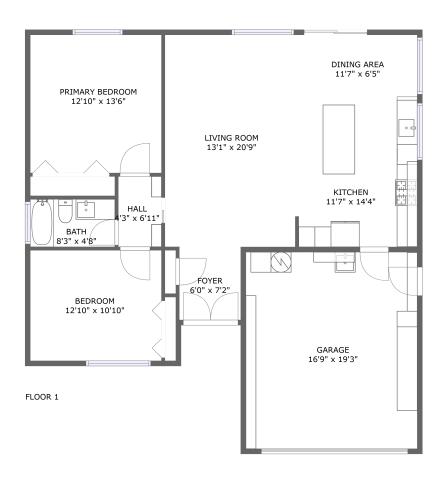

#### **Room dimensions**

Floor 1 Total sqft: 1410 Living area: 1062

| # |                 | Dimensions      | sqft       | Counted as living area |
|---|-----------------|-----------------|------------|------------------------|
| 1 | Foyer           | 6'0" x 7'2"     | 43 sq. ft  | Yes                    |
| 2 | Living Room     | 13'1" x 20'9"   | 271 sq. ft | Yes                    |
| 3 | Kitchen         | 11'7" x 14'4"   | 167 sq. ft | Yes                    |
| 4 | Hall            | 4'3" x 6'11"    | 29 sq. ft  | Yes                    |
| 5 | Bath            | 8'3" x 4'8"     | 39 sq. ft  | Yes                    |
| 6 | Garage          | 16'9" x 19'3"   | 323 sq. ft | No                     |
| 7 | Bedroom         | 12'10" x 10'10" | 139 sq. ft | Yes                    |
| 8 | Dining Area     | 11'7" x 6'5"    | 74 sq. ft  | Yes                    |
| 9 | Primary Bedroom | 12'10" x 13'6"  | 174 sq. ft | Yes                    |