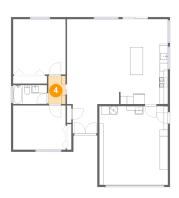

4 Floor 1 - Hall

Dimensions: 4'3" x 6'11"

Area: 29 sq. ft

Counted as living area: Yes

Heated: Yes Finished: Yes Enclosed: Yes Contiguous: Yes Permitted: Yes Wet space: No Addition: No Conversion: No

5 Floor 1 - Bath