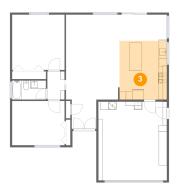

4 Floor 1 - Hall

Dimensions: 4'3" x 6'11"

Area: 29 sq. ft

Counted as living area: Yes

Heated: Yes Finished: Yes Enclosed: Yes Contiguous: Yes Permitted: Yes Wet space: No Addition: No Conversion: No

5 Floor 1 - Bath

Dimensions: 8'3" x 4'8"

Area: 39 sq. ft

Counted as living area: Yes

Heated: Yes Finished: Yes Enclosed: Yes Contiguous: Yes Permitted: Yes Wet space: Yes Addition: No Conversion: No