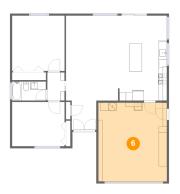

## 6 Floor 1 - Garage

Dimensions: 16'9" x 19'3"

**Area:** 323 sq. ft

Counted as living area: No

Heated: No Finished: No Enclosed: Yes Contiguous: Yes Permitted: Yes Wet space: No Addition: No Conversion: No