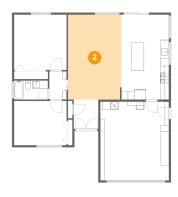

## Floor 1 - Living Room

Dimensions: 13'1" x 20'9"

Area: 271 sq. ft

Counted as living area: Yes

Heated: Yes Finished: Yes Enclosed: Yes Contiguous: Yes Permitted: Yes Wet space: No Addition: No Conversion: No