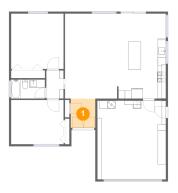

## 1 - Foyer

Dimensions: 6'0" x 7'2" Area: 43 sq. ft

Counted as living area: Yes

Heated: Yes Finished: Yes Enclosed: Yes Contiguous: Yes Permitted: Yes Wet space: No Addition: No Conversion: No