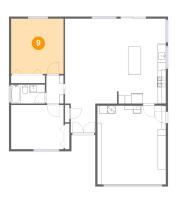

### 9

### Floor 1 - Primary Bedroom

Dimensions: 12'10" x 13'6"

**Area:** 174 sq. ft

Counted as living area: Yes

Heated: Yes Finished: Yes Enclosed: Yes Contiguous: Yes Permitted: Yes Wet space: No Addition: No Conversion: No