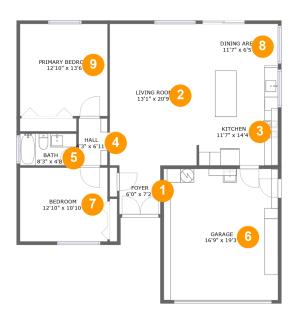

#### **Room dimensions**

Floor 1 Total sqft: 1410 Living area: 1062

| # |                 | Dimensions      | sqft       | Counted as living area |
|---|-----------------|-----------------|------------|------------------------|
| 1 | Foyer           | 6'0" x 7'2"     | 43 sq. ft  | Yes                    |
| 2 | Living Room     | 13'1" x 20'9"   | 271 sq. ft | Yes                    |
| 3 | Kitchen         | 11'7" x 14'4"   | 167 sq. ft | Yes                    |
| 4 | Hall            | 4'3" x 6'11"    | 29 sq. ft  | Yes                    |
| 5 | Bath            | 8'3" x 4'8"     | 39 sq. ft  | Yes                    |
| 6 | Garage          | 16'9" x 19'3"   | 323 sq. ft | No                     |
| 7 | Bedroom         | 12'10" x 10'10" | 139 sq. ft | Yes                    |
| 8 | Dining Area     | 11'7" x 6'5"    | 74 sq. ft  | Yes                    |
| 9 | Primary Bedroom | 12'10" x 13'6"  | 174 sq. ft | Yes                    |