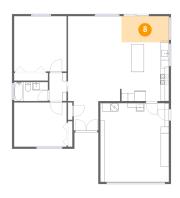

### Floor 1 - Dining Area

Dimensions: 11'7" x 6'5"

Area: 74 sq. ft

Counted as living area: Yes

Heated: Yes Finished: Yes Enclosed: Yes Contiguous: Yes Permitted: Yes Wet space: No Addition: No Conversion: No