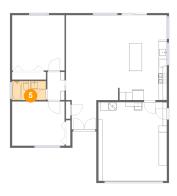

4 Floor 1 - Hall

Dimensions: 4'3" x 6'11"

Area: 29 sq. ft

Counted as living area: Yes

Heated: Yes Finished: Yes Enclosed: Yes Contiguous: Yes Permitted: Yes Wet space: No Addition: No Conversion: No

5 Floor 1 - Bath

Dimensions: 8'3" x 4'8"

Area: 39 sq. ft

Counted as living area: Yes

Heated: Yes Finished: Yes Enclosed: Yes Contiguous: Yes Permitted: Yes Wet space: Yes Addition: No Conversion: No