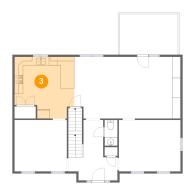

### 5 Floor 2 - Dining Room

Dimensions: 12'5" x 12'2"

**Area:** 152 sq. ft

Counted as Living Area:

Yes

Heated: Yes Finished: Yes Enclosed: Yes Contiguous:

Yes

6 Floor 2 - Foyer