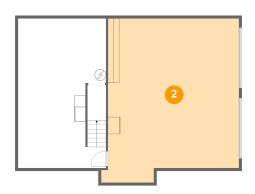

#### **Room Dimensions**

Floor 3 Total sqft: 1159 Living area: 1159

| #  | Room name       | Dimensions     | Area (sqft) | Counted as Living Area |
|----|-----------------|----------------|-------------|------------------------|
| 11 | W.i.c.          | 4'6" x 9'1"    | 41 sq. ft   | Yes                    |
| 12 | W.i.c.          | 4'4" x 5'6"    | 24 sq. ft   | Yes                    |
| 13 | Hall            | 16'2" x 6'7"   | 112 sq. ft  | Yes                    |
| 14 | Bedroom         | 10'2" x 12'7"  | 128 sq. ft  | Yes                    |
| 15 | Bedroom         | 10'8" x 14'0"  | 141 sq. ft  | Yes                    |
| 16 | Bath            | 7'10" x 9'1"   | 60 sq. ft   | Yes                    |
| 17 | Primary Bath    | 11'4" x 9'1"   | 101 sq. ft  | Yes                    |
| 18 | Bedroom         | 12'0" x 11'10" | 139 sq. ft  | Yes                    |
| 19 | Primary Bedroom | 12'5" x 17'9"  | 221 sq. ft  | Yes                    |

Counted as Living Area: No

Heated: No Finished: Yes Enclosed: No Contiguous: No Permitted: Yes Wet Space: No Addition: No Conversion: No

Floor 3 - W.i.c.

Dimensions: 4'6" x 9'1"

Area: 41 sq. ft

Counted as Living Area:

Yes

Heated: Yes Finished: Yes Enclosed: Yes Contiguous:

Ploor 3 - W.i.c.

Dimensions: 4'4" x 5'6" Area: 24 sq. ft

Counted as Living Area:

Yes

Heated: Yes Finished: Yes Enclosed: Yes Contiguous:

Yes

#### 1 Floor 3 - Hall

**Dimensions:** 16'2" x 6'7"

Area: 112 sq. ft

**Counted as Living Area:** 

Yes

Heated: Yes Finished: Yes Enclosed: Yes Contiguous:

Yes

Permitted: Yes Wet Space: No Addition: No Conversion: No

#### Floor 3 - Bedroom

Dimensions: 10'2" x 12'7"

**Area:** 128 sq. ft

Counted as Living Area:

Yes

Heated: Yes Finished: Yes Enclosed: Yes Contiguous:

Yes

### <sup>15</sup> Floor 3 - Bedroom

**Dimensions**: 10'8" x 14'0" **Area**: 141 sq. ft

Counted as Living Area:

Yes

Heated: Yes Finished: Yes Enclosed: Yes Contiguous:

Yes

Permitted: Yes Wet Space: No Addition: No Conversion: No

#### 6 Floor 3 - Bath

**Dimensions:** 7'10" x 9'1"

Area: 60 sq. ft

Counted as Living Area:

Yes

Heated: Yes Finished: Yes Enclosed: Yes Contiguous:

Yes

Permitted: Yes Wet Space: Yes Addition: No Conversion: No

### Floor 3 - Primary Bath

**Dimensions:** 11'4" x 9'1"

**Area:** 101 sq. ft

Counted as Living Area:

Yes

Heated: Yes Finished: Yes Enclosed: Yes Contiguous:

#### Floor 3 - Bedroom

Dimensions: 12'0" x 11'10"

**Area:** 139 sq. ft

**Counted as Living Area:** 

Yes

Heated: Yes Finished: Yes Enclosed: Yes Contiguous:

Yes

Permitted: Yes Wet Space: No Addition: No Conversion: No

### Floor 3 - Primary Bedroom

**Dimensions**: 12'5" x 17'9"

**Area**: 221 sq. ft

Counted as Living Area:

Yes

Heated: Yes Finished: Yes Enclosed: Yes Contiguous:

Yes