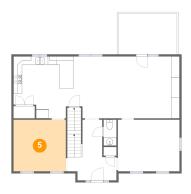

### 5 Floor 2 - Dining Room

Dimensions: 12'5" x 12'2"

**Area:** 152 sq. ft

Counted as Living Area:

Yes

Heated: Yes Finished: Yes Enclosed: Yes Contiguous:

Yes

6 Floor 2 - Foyer