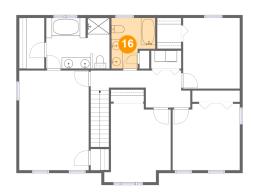

#### 6 Floor 3 - Bath

**Dimensions:** 7'10" x 9'1"

Area: 60 sq. ft

Counted as Living Area:

Yes

Heated: Yes Finished: Yes Enclosed: Yes Contiguous:

Yes

Permitted: Yes Wet Space: Yes Addition: No Conversion: No