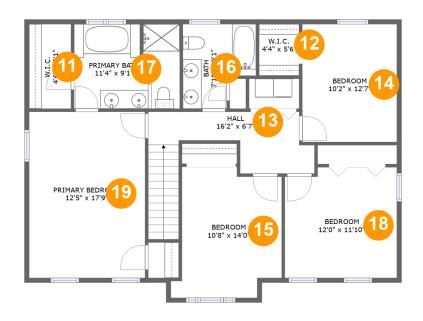

#### **Room Dimensions**

Floor 1 Total sqft: 1112 Living area: 0

| # | Room name | Dimensions     | Area (sqft) | Counted as Living Area |
|---|-----------|----------------|-------------|------------------------|
| 1 | Basement  | 15'5" x 26'3"  | 401 sq. ft  | No                     |
| 2 | Garage    | 23'0" x 28'10" | 628 sq. ft  | No                     |

### Floor 1 - Garage

Dimensions: 23'0" x 28'10"

Area: 628 sq. ft

Counted as Living Area: No

Heated: No Finished: No Enclosed: Yes Contiguous: Yes Permitted: Yes Wet Space: No Addition: No Conversion: No

3 Floor 2 - Kitchen