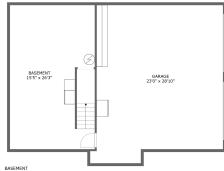

#### **Room Dimensions**

Floor 1 Total sqft: 1112 Living area: 0

| # | Room name | Dimensions     | Area (sqft) | Counted as Living Area |
|---|-----------|----------------|-------------|------------------------|
| 1 | Basement  | 15'5" x 26'3"  | 401 sq. ft  | No                     |
| 2 | Garage    | 23'0" x 28'10" | 628 sq. ft  | No                     |