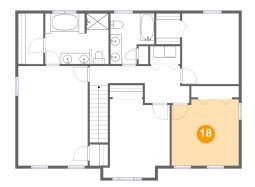

#### Floor 3 - Bedroom

Dimensions: 12'0" x 11'10"

**Area:** 139 sq. ft

**Counted as Living Area:** 

Yes

Heated: Yes Finished: Yes Enclosed: Yes Contiguous:

Yes

Permitted: Yes Wet Space: No Addition: No Conversion: No