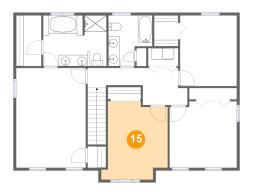

### <sup>15</sup> Floor 3 - Bedroom

**Dimensions**: 10'8" x 14'0" **Area**: 141 sq. ft

Counted as Living Area:

Yes

Heated: Yes Finished: Yes Enclosed: Yes Contiguous:

Yes

Permitted: Yes Wet Space: No Addition: No Conversion: No