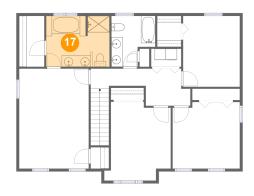

### Floor 3 - Primary Bath

**Dimensions:** 11'4" x 9'1"

**Area:** 101 sq. ft

Counted as Living Area:

Yes

Heated: Yes Finished: Yes Enclosed: Yes Contiguous: