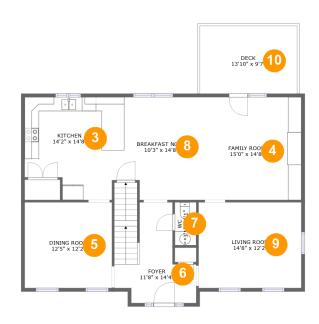

#### **Room Dimensions**

Floor 1 Total sqft: 1112 Living area: 0

| # | Room name | Dimensions     | Area (sqft) | Counted as Living Area |
|---|-----------|----------------|-------------|------------------------|
| 1 | Basement  | 15'5" x 26'3"  | 401 sq. ft  | No                     |
| 2 | Garage    | 23'0" x 28'10" | 628 sq. ft  | No                     |

#### 1 Floor 1 - Basement

**Dimensions:** 15'5" x 26'3"

**Area:** 401 sq. ft

Counted as Living Area: No

Heated: No Finished: No Enclosed: Yes Contiguous: Yes Permitted: Yes Wet Space: No Addition: No Conversion: No