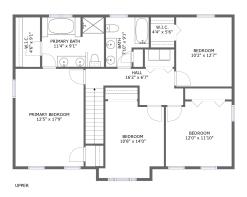

#### **Room Dimensions**

Floor 3 Total sqft: 1159 Living area: 1159

| #  | Room name       | Dimensions     | Area (sqft) | Counted as Living Area |
|----|-----------------|----------------|-------------|------------------------|
| 11 | W.i.c.          | 4'6" x 9'1"    | 41 sq. ft   | Yes                    |
| 12 | W.i.c.          | 4'4" x 5'6"    | 24 sq. ft   | Yes                    |
| 13 | Hall            | 16'2" x 6'7"   | 112 sq. ft  | Yes                    |
| 14 | Bedroom         | 10'2" x 12'7"  | 128 sq. ft  | Yes                    |
| 15 | Bedroom         | 10'8" x 14'0"  | 141 sq. ft  | Yes                    |
| 16 | Bath            | 7'10" x 9'1"   | 60 sq. ft   | Yes                    |
| 17 | Primary Bath    | 11'4" x 9'1"   | 101 sq. ft  | Yes                    |
| 18 | Bedroom         | 12'0" x 11'10" | 139 sq. ft  | Yes                    |
| 19 | Primary Bedroom | 12'5" x 17'9"  | 221 sq. ft  | Yes                    |