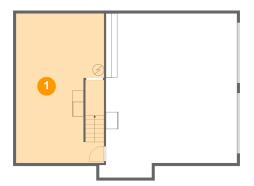

#### **Room Dimensions**

Floor 2 Total sqft: 1293 Living area: 1159

| #  | Room name      | Dimensions    | Area (sqft) | Counted as Living Area |
|----|----------------|---------------|-------------|------------------------|
| 3  | Kitchen        | 14'2" x 14'8" | 185 sq. ft  | Yes                    |
| 4  | Family Room    | 15'0" x 14'8" | 219 sq. ft  | Yes                    |
| 5  | Dining Room    | 12'5" x 12'2" | 152 sq. ft  | Yes                    |
| 6  | Foyer          | 11'8" x 14'4" | 140 sq. ft  | Yes                    |
| 7  | Wc             | 3'1" x 6'1"   | 19 sq. ft   | Yes                    |
| 8  | Breakfast Nook | 10'3" x 14'8" | 144 sq. ft  | Yes                    |
| 9  | Living Room    | 14'8" x 12'2" | 178 sq. ft  | Yes                    |
| 10 | Deck           | 13'10" x 9'7" | 134 sq. ft  | No                     |

**Dimensions:** 14'2" x 14'8" **Area:** 185 sq. ft

Counted as Living Area:

Yes

Heated: Yes Finished: Yes Enclosed: Yes Contiguous:

Yes

Permitted: Yes Wet Space: No Addition: No Conversion: No

### Floor 2 - Family Room

Dimensions: 15'0" x 14'8"

**Area:** 219 sq. ft

Counted as Living Area:

Yes

Heated: Yes Finished: Yes Enclosed: Yes Contiguous:

Yes

Permitted: Yes Wet Space: No Addition: No Conversion: No

### 5 Floor 2 - Dining Room

Dimensions: 12'5" x 12'2"

**Area:** 152 sq. ft

Counted as Living Area:

Yes

Heated: Yes Finished: Yes Enclosed: Yes Contiguous:

Yes

6 Floor 2 - Foyer

**Dimensions:** 11'8" x 14'4" **Area:** 140 sq. ft

Counted as Living Area:

Yes

Heated: Yes Finished: Yes Enclosed: Yes Contiguous:

Yes

Permitted: Yes Wet Space: No Addition: No Conversion: No

7 Floor 2 - Wc

Dimensions: 3'1" x 6'1"

Area: 19 sq. ft

Counted as Living Area:

Yes

Heated: Yes Finished: Yes Enclosed: Yes Contiguous:

Yes

Permitted: Yes Wet Space: Yes Addition: No Conversion: No

Floor 2 - Breakfast Nook

Dimensions: 10'3" x 14'8"

**Area:** 144 sq. ft

Counted as Living Area:

Yes

Heated: Yes Finished: Yes Enclosed: Yes Contiguous:

Yes

9 Floor 2 - Living Room

Dimensions: 14'8" x 12'2" Area: 178 sq. ft

Counted as Living Area:

Yes

Heated: Yes Finished: Yes Enclosed: Yes Contiguous:

Yes

Permitted: Yes Wet Space: No Addition: No Conversion: No

Floor 2 - Deck

**Dimensions:** 13'10" x 9'7"

**Area:** 134 sq. ft