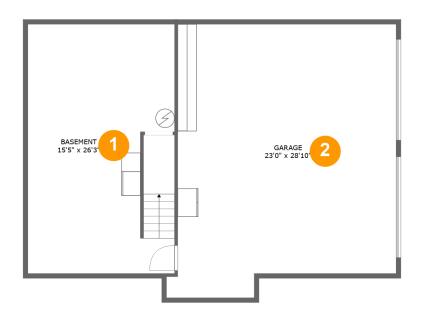

#### **Room Dimensions**

Floor 1 Total sqft: 1112 Living area: 0

| # | Room name | Dimensions     | Area (sqft) | Counted as Living Area |
|---|-----------|----------------|-------------|------------------------|
| 1 | Basement  | 15'5" x 26'3"  | 401 sq. ft  | No                     |
| 2 | Garage    | 23'0" x 28'10" | 628 sq. ft  | No                     |

#### 1 Floor 1 - Basement

**Dimensions:** 15'5" x 26'3"

**Area:** 401 sq. ft

Counted as Living Area: No

Heated: No Finished: No Enclosed: Yes Contiguous: Yes Permitted: Yes Wet Space: No Addition: No Conversion: No

### Floor 1 - Garage

Dimensions: 23'0" x 28'10"

Area: 628 sq. ft

Counted as Living Area: No

Heated: No Finished: No Enclosed: Yes Contiguous: Yes Permitted: Yes Wet Space: No Addition: No Conversion: No

3 Floor 2 - Kitchen