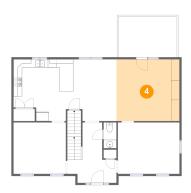

### Floor 2 - Family Room

Dimensions: 15'0" x 14'8"

**Area:** 219 sq. ft

Counted as Living Area:

Yes

Heated: Yes Finished: Yes Enclosed: Yes Contiguous:

Yes

Permitted: Yes Wet Space: No Addition: No Conversion: No