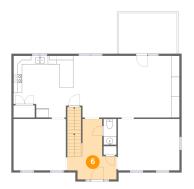

#### 6 Floor 3 - Bath

**Dimensions:** 7'10" x 9'1"

Area: 60 sq. ft

Counted as Living Area:

Yes

Heated: Yes Finished: Yes Enclosed: Yes Contiguous:

Yes

Permitted: Yes Wet Space: Yes Addition: No Conversion: No