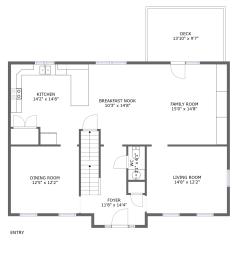

#### **Room Dimensions**

Floor 2 Total sqft: 1293 Living area: 1159

| #  | Room name      | Dimensions    | Area (sqft) | Counted as Living Area |
|----|----------------|---------------|-------------|------------------------|
| 3  | Kitchen        | 14'2" x 14'8" | 185 sq. ft  | Yes                    |
| 4  | Family Room    | 15'0" x 14'8" | 219 sq. ft  | Yes                    |
| 5  | Dining Room    | 12'5" x 12'2" | 152 sq. ft  | Yes                    |
| 6  | Foyer          | 11'8" x 14'4" | 140 sq. ft  | Yes                    |
| 7  | Wc             | 3'1" x 6'1"   | 19 sq. ft   | Yes                    |
| 8  | Breakfast Nook | 10'3" x 14'8" | 144 sq. ft  | Yes                    |
| 9  | Living Room    | 14'8" x 12'2" | 178 sq. ft  | Yes                    |
| 10 | Deck           | 13'10" x 9'7" | 134 sq. ft  | No                     |