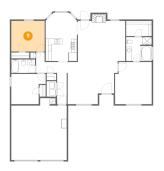

4 Floor 1 - Kitchen

Dimensions: 11'0" x 7'10"

Area: 86 sq. ft

Counted as living area: Yes

Heated: Yes Finished: Yes Enclosed: Yes Contiguous: Yes Permitted: Yes Wet space: No Addition: No Conversion: No

5 Floor 1 - Bedroom