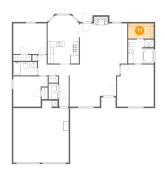

Dimensions: 12'10" x 14'9"

Area: 185 sq. ft

Counted as living area: Yes

6 Floor 1 - Hall

**Dimensions:** 3'5" x 10'11"

Area: 37 sq. ft

Counted as living area: Yes

Heated: Yes Finished: Yes Enclosed: Yes Contiguous: Yes Permitted: Yes Wet space: No Addition: No Conversion: No