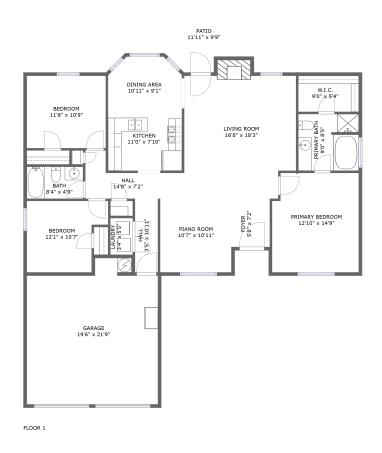

#### **Property summary**

Total sqft area sqft

#### **Room dimensions**

Floor 1 Total sqft: 2045 Living area: 1513

| #  |             | Dimensions     | sqft       | Counted as living area |
|----|-------------|----------------|------------|------------------------|
| 1  | Garage      | 19'6" x 21'9"  | 386 sq. ft | No                     |
| 2  | Outdoor     | 11'11" x 9'9"  | 102 sq. ft | No                     |
| 3  | Hall        | 14'8" x 7'2"   | 67 sq. ft  | Yes                    |
| 4  | Kitchen     | 11'0" x 7'10"  | 86 sq. ft  | Yes                    |
| 5  | Bedroom     | 12'10" x 14'9" | 185 sq. ft | Yes                    |
| 6  | Hall        | 3'5" x 10'11"  | 37 sq. ft  | Yes                    |
| 7  | Living Room | 16'8" x 18'3"  | 304 sq. ft | Yes                    |
| 8  | Entry       | 5'8" x 7'2"    | 41 sq. ft  | Yes                    |
| 9  | Bedroom     | 11'8" x 10'9"  | 126 sq. ft | Yes                    |
| 10 | Bath        | 9'0" x 8'5"    | 74 sq. ft  | Yes                    |
| 11 | Cl          | 9'0" x 5'4"    | 48 sq. ft  | Yes                    |

| #  |                 | Dimensions     | sqft       | Counted as living area |
|----|-----------------|----------------|------------|------------------------|
| 12 | Utility         | 3'4" x 5'5"    | 18 sq. ft  | Yes                    |
| 13 | Dining Room     | 10'11" x 9'1"  | 92 sq. ft  | Yes                    |
| 14 | Recreation Room | 10'7" x 10'11" | 116 sq. ft | Yes                    |
| 15 | Bedroom         | 12'1" x 10'7"  | 111 sq. ft | Yes                    |
| 16 | Bath            | 8'4" x 4'9"    | 40 sq. ft  | Yes                    |