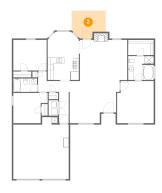

#### 2 Floor 1 - Outdoor

**Dimensions:** 11'11" x 9'9"

Area: 102 sq. ft

Counted as living area: No

Dimensions: 14'8" x 7'2" Area: 67 sq. ft

Counted as living area: Yes

Heated: Yes Finished: Yes Enclosed: Yes Contiguous: Yes Permitted: Yes Wet space: No Addition: No Conversion: No