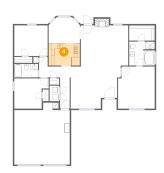

4 Floor 1 - Kitchen

Dimensions: 11'0" x 7'10"

Area: 86 sq. ft

Counted as living area: Yes

Heated: Yes Finished: Yes Enclosed: Yes Contiguous: Yes Permitted: Yes Wet space: No Addition: No Conversion: No

5 Floor 1 - Bedroom

Dimensions: 12'10" x 14'9"

Area: 185 sq. ft

Counted as living area: Yes

6 Floor 1 - Hall

**Dimensions:** 3'5" x 10'11"

Area: 37 sq. ft

Counted as living area: Yes

Heated: Yes Finished: Yes Enclosed: Yes Contiguous: Yes Permitted: Yes Wet space: No Addition: No Conversion: No