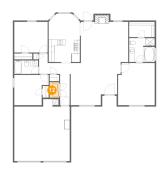

#### Floor 1 - Bedroom

Dimensions: 12'1" x 10'7"

**Area:** 111 sq. ft

Counted as living area: Yes

Heated: Yes Finished: Yes Enclosed: Yes Contiguous: Yes Permitted: Yes Wet space: No Addition: No Conversion: No