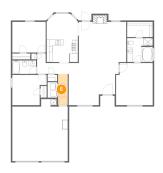

#### 2 Floor 1 - Outdoor

**Dimensions:** 11'11" x 9'9"

Area: 102 sq. ft

Counted as living area: No

Dimensions: 14'8" x 7'2" Area: 67 sq. ft

Counted as living area: Yes

Heated: Yes Finished: Yes Enclosed: Yes Contiguous: Yes Permitted: Yes Wet space: No Addition: No Conversion: No