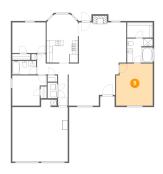

### 1 - Dining Room

**Dimensions**: 10'11" x 9'1"

Area: 92 sq. ft

Counted as living area: Yes

Heated: Yes Finished: Yes Enclosed: Yes Contiguous: Yes Permitted: Yes Wet space: No Addition: No Conversion: No