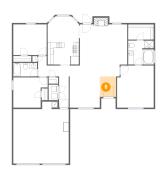

#### Floor 1 - Recreation Room

Dimensions: 10'7" x 10'11"

Area: 116 sq. ft

Counted as living area: Yes