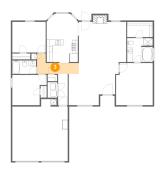

4 Floor 1 - Kitchen

Dimensions: 11'0" x 7'10"

Area: 86 sq. ft

Counted as living area: Yes

Heated: Yes Finished: Yes Enclosed: Yes Contiguous: Yes Permitted: Yes Wet space: No Addition: No Conversion: No

5 Floor 1 - Bedroom

Dimensions: 12'10" x 14'9"

Area: 185 sq. ft

Counted as living area: Yes

6 Floor 1 - Hall

**Dimensions:** 3'5" x 10'11"

Area: 37 sq. ft

Counted as living area: Yes

Heated: Yes Finished: Yes Enclosed: Yes Contiguous: Yes Permitted: Yes Wet space: No Addition: No Conversion: No