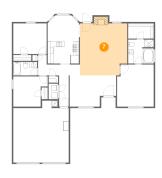

Dimensions: 12'10" x 14'9"

Area: 185 sq. ft

Counted as living area: Yes

6 Floor 1 - Hall

**Dimensions:** 3'5" x 10'11"

Area: 37 sq. ft

Counted as living area: Yes

Heated: Yes Finished: Yes Enclosed: Yes Contiguous: Yes Permitted: Yes Wet space: No Addition: No Conversion: No