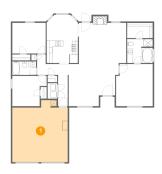

### Floor 1 - Garage

**Dimensions:** 19'6" x 21'9"

**Area:** 386 sq. ft

Counted as living area: No

Heated: No Finished: No Enclosed: Yes Contiguous: Yes Permitted: Yes Wet space: No Addition: No Conversion: No