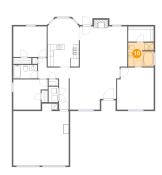

### Floor 1 - Entry

Dimensions: 5'8" x 7'2"

Area: 41 sq. ft

Counted as living area: Yes

**Dimensions**: 11'8" x 10'9"

**Area:** 126 sq. ft

Counted as living area: Yes

Heated: Yes Finished: Yes Enclosed: Yes Contiguous: Yes Permitted: Yes Wet space: No Addition: No Conversion: No