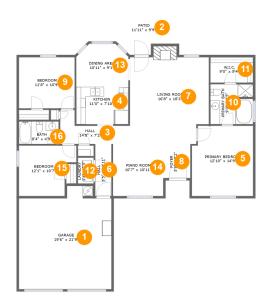

### Floor 1 - Garage

**Dimensions:** 19'6" x 21'9"

**Area:** 386 sq. ft

Counted as living area: No

Heated: No Finished: No Enclosed: Yes Contiguous: Yes Permitted: Yes Wet space: No Addition: No Conversion: No

#### 2 Floor 1 - Outdoor

**Dimensions:** 11'11" x 9'9"

Area: 102 sq. ft

Counted as living area: No

Dimensions: 14'8" x 7'2" Area: 67 sq. ft

Counted as living area: Yes

Heated: Yes Finished: Yes Enclosed: Yes Contiguous: Yes Permitted: Yes Wet space: No Addition: No Conversion: No

4 Floor 1 - Kitchen

Dimensions: 11'0" x 7'10"

Area: 86 sq. ft

Counted as living area: Yes

Heated: Yes Finished: Yes Enclosed: Yes Contiguous: Yes Permitted: Yes Wet space: No Addition: No Conversion: No

5 Floor 1 - Bedroom

Dimensions: 12'10" x 14'9"

Area: 185 sq. ft

Counted as living area: Yes

6 Floor 1 - Hall

**Dimensions:** 3'5" x 10'11"

Area: 37 sq. ft

Counted as living area: Yes

Heated: Yes Finished: Yes Enclosed: Yes Contiguous: Yes Permitted: Yes Wet space: No Addition: No Conversion: No

### Floor 1 - Living Room

**Dimensions:** 16'8" x 18'3"

Area: 304 sq. ft

Counted as living area: Yes

Heated: Yes Finished: Yes Enclosed: Yes Contiguous: Yes Permitted: Yes Wet space: No Addition: No Conversion: No

### Floor 1 - Entry

Dimensions: 5'8" x 7'2"

Area: 41 sq. ft

Counted as living area: Yes

**Dimensions**: 11'8" x 10'9"

**Area:** 126 sq. ft

Counted as living area: Yes

Heated: Yes Finished: Yes Enclosed: Yes Contiguous: Yes Permitted: Yes Wet space: No Addition: No Conversion: No

#### Floor 1 - Bath

Dimensions: 9'0" x 8'5"

Area: 74 sq. ft

Counted as living area: Yes

Heated: Yes Finished: Yes Enclosed: Yes Contiguous: Yes Permitted: Yes Wet space: Yes Addition: No Conversion: No

#### Floor 1 - Cl

Dimensions: 9'0" x 5'4"

Area: 48 sq. ft

Counted as living area: Yes

### Floor 1 - Utility

Dimensions: 3'4" x 5'5"

Area: 18 sq. ft

Counted as living area: Yes

Heated: Yes Finished: Yes Enclosed: Yes Contiguous: Yes Permitted: Yes Wet space: No Addition: No Conversion: No

### 1 - Dining Room

**Dimensions**: 10'11" x 9'1"

Area: 92 sq. ft

Counted as living area: Yes

Heated: Yes Finished: Yes Enclosed: Yes Contiguous: Yes Permitted: Yes Wet space: No Addition: No Conversion: No

#### Floor 1 - Recreation Room

Dimensions: 10'7" x 10'11"

Area: 116 sq. ft

Counted as living area: Yes

#### Floor 1 - Bedroom

Dimensions: 12'1" x 10'7"

**Area:** 111 sq. ft

Counted as living area: Yes

Heated: Yes Finished: Yes Enclosed: Yes Contiguous: Yes Permitted: Yes Wet space: No Addition: No Conversion: No

#### Floor 1 - Bath

**Dimensions:** 8'4" x 4'9"

Area: 40 sq. ft

Counted as living area: Yes