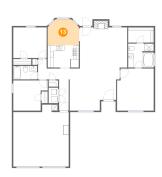

Dimensions: 12'10" x 14'9"

Area: 185 sq. ft

Counted as living area: Yes

6 Floor 1 - Hall

**Dimensions:** 3'5" x 10'11"

Area: 37 sq. ft

Counted as living area: Yes

Heated: Yes Finished: Yes Enclosed: Yes Contiguous: Yes Permitted: Yes Wet space: No Addition: No Conversion: No