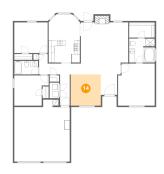

4 Floor 1 - Kitchen

Dimensions: 11'0" x 7'10"

Area: 86 sq. ft

Counted as living area: Yes

Heated: Yes Finished: Yes Enclosed: Yes Contiguous: Yes Permitted: Yes Wet space: No Addition: No Conversion: No

5 Floor 1 - Bedroom

Dimensions: 12'10" x 14'9"

Area: 185 sq. ft

Counted as living area: Yes

6 Floor 1 - Hall

**Dimensions:** 3'5" x 10'11"

Area: 37 sq. ft

Counted as living area: Yes

Heated: Yes Finished: Yes Enclosed: Yes Contiguous: Yes Permitted: Yes Wet space: No Addition: No Conversion: No