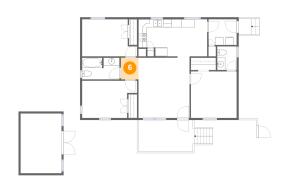

### Floor 1 - Hall

Dimensions: 4'5" x 5'5" Area: 24 sq. ft Counted as living area: Yes Heated: Yes Finished: Yes Enclosed: Yes Contiguous: Yes Permitted: Yes Wet space: No Addition: No Conversion: No

Dimensions: 9'4" x 5'5" Area: 50 sq. ft Counted as living area: Yes Heated: Yes Finished: Yes Enclosed: Yes Contiguous: Yes Permitted: Yes Wet space: Yes Addition: No Conversion: No