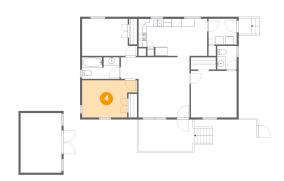

### 🔮 Floor 1 - Bedroom

Dimensions: 13'9" x 9'3" Area: 112 sq. ft Counted as living area: Yes Heated: Yes Finished: Yes Enclosed: Yes Contiguous: Yes Permitted: Yes Wet space: No Addition: No Conversion: No