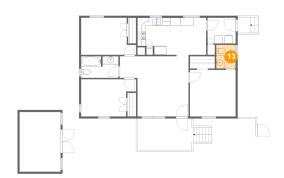

## 1 - WC

Dimensions: 4'10" x 5'11" Area: 29 sq. ft Counted as living area: Yes Heated: Yes Finished: Yes Enclosed: Yes Contiguous: Yes Permitted: Yes Wet space: Yes Addition: No Conversion: No