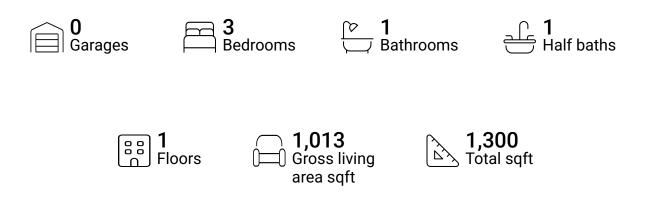

FLOOR 1

#### **Property summary**





### **Room dimensions**

Floor 1

Total sqft: 1300 Living area: 1013

| #  |                 | Dimensions     | sqft       | Counted as living area |
|----|-----------------|----------------|------------|------------------------|
| 1  | Courtyard       | 15'7" x 6'3"   | 97 sq. ft  | No                     |
| 2  | W.I.C.          | 6'3" x 3'1"    | 19 sq. ft  | Yes                    |
| 3  | Eat-in Kitchen  | 17'2" x 9'7"   | 150 sq. ft | Yes                    |
| 4  | Bedroom         | 13'9" x 9'3"   | 112 sq. ft | Yes                    |
| 5  | Laundry         | 7'0" x 6'5"    | 45 sq. ft  | Yes                    |
| 6  | Hall            | 4'5" x 5'5"    | 24 sq. ft  | Yes                    |
| 7  | Bath            | 9'4" x 5'5"    | 50 sq. ft  | Yes                    |
| 8  |