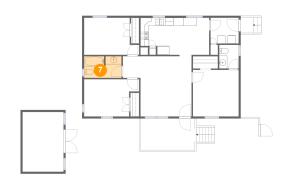

### Floor 1 - Hall

Dimensions: 4'5" x 5'5" Area: 24 sq. ft Counted as living area: Yes Heated: Yes Finished: Yes Enclosed: Yes Contiguous: Yes Permitted: Yes Wet space: No Addition: No Conversion: No

Dimensions: 9'4" x 5'5" Area: 50 sq. ft Counted as living area: Yes Heated: Yes Finished: Yes Enclosed: Yes Contiguous: Yes Permitted: Yes Wet space: Yes Addition: No Conversion: No