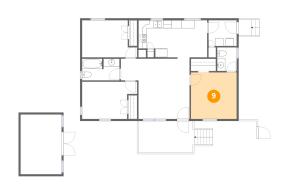

#### Floor 1 - Primary Bedroom

Dimensions: 11'5" x 11'7" Area: 133 sq. ft Counted as living area: Yes Heated: Yes Finished: Yes Enclosed: Yes Contiguous: Yes Permitted: Yes Wet space: No Addition: No Conversion: No