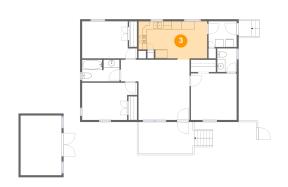

## 3 Floor 1 - Eat-in Kitchen

Dimensions: 17'2" x 9'7" Area: 150 sq. ft Counted as living area: Yes Heated: Yes Finished: Yes Enclosed: Yes Contiguous: Yes Permitted: Yes Wet space: No Addition: No Conversion: No