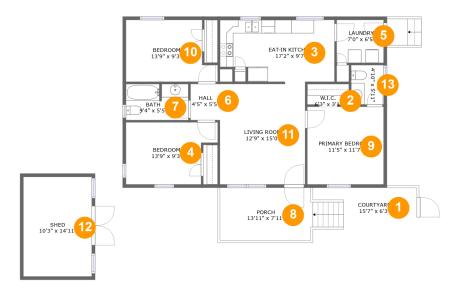

### **Room dimensions**

Floor 1

Total sqft: 1300 Living area: 1013

| #  |                 | Dimensions     | sqft       | Counted as living area |
|----|-----------------|----------------|------------|------------------------|
| 1  | Courtyard       | 15'7" x 6'3"   | 97 sq. ft  | No                     |
| 2  | W.I.C.          | 6'3" x 3'1"    | 19 sq. ft  | Yes                    |
| 3  | Eat-in Kitchen  | 17'2" x 9'7"   | 150 sq. ft | Yes                    |
| 4  | Bedroom         | 13'9" x 9'3"   | 112 sq. ft | Yes                    |
| 5  | Laundry         | 7'0" x 6'5"    | 45 sq. ft  | Yes                    |
| 6  | Hall            | 4'5" x 5'5"    | 24 sq. ft  | Yes                    |
| 7  | Bath            | 9'4" x 5'5"    | 50 sq. ft  | Yes                    |
| 8  | Porch           | 13'11" x 7'11" | 108 sq. ft | No                     |
| 9  | Primary Bedroom | 11'5" x 11'7"  | 133 sq. ft | Yes                    |
| 10 | Bedroom         | 13'9" x 9'3"   | 111 sq. ft | Yes                    |
| 11 | Living Room     | 12'9" x 15'0"  | 192 sq. ft | Yes                    |

Scan captured on Wed, 14 May 2025 20:54:15 GMT

| #  |      | Dimensions     | sqft       | Counted as living area |
|----|------|----------------|------------|------------------------|
| 12 | Shed | 10'3" x 14'11" | 152 sq. ft | No                     |
| 13 | WC   | 4'10" x 5'11"  | 29 sq. ft  | Yes                    |

## Floor 1 - Courtyard

Dimensions: 15'7" x 6'3" Area: 97 sq. ft Counted as living area: No

Heated: No Finished: No Enclosed: No Contiguous: Yes Permitted: No Wet space: No Addition: No Conversion: No

2 Floor 1 - W.I.C.

Dimensions: 6'3" x 3'1" Area: 19 sq. ft Counted as living area: Yes Heated: Yes Finished: Yes Enclosed: Yes Contiguous: Yes Permitted: Yes Wet space: No Addition: No Conversion: No

## 3 Floor 1 - Eat-in Kitchen

Dimensions: 17'2" x 9'7" Area: 150 sq. ft Counted as living area: Yes Heated: Yes Finished: Yes Enclosed: Yes Contiguous: Yes Permitted: Yes Wet space: No Addition: No Conversion: No

### 🔮 Floor 1 - Bedroom

Dimensions: 13'9" x 9'3" Area: 112 sq. ft Counted as living area: Yes Heated: Yes Finished: Yes Enclosed: Yes Contiguous: Yes Permitted: Yes Wet space: No Addition: No Conversion: No

# 5 Floor 1 - Laundry

Dimensions: 7'0" x 6'5" Area: 45 sq. ft Counted as living area: Yes Heated: Yes Finished: Yes Enclosed: Yes Contiguous: Yes Permitted: Yes Wet space: No Addition: No Conversion: No

### Floor 1 - Hall

Dimensions: 4'5" x 5'5" Area: 24 sq. ft Counted as living area: Yes Heated: Yes Finished: Yes Enclosed: Yes Contiguous: Yes Permitted: Yes Wet space: No Addition: No Conversion: No

Dimensions: 9'4" x 5'5" Area: 50 sq. ft Counted as living area: Yes Heated: Yes Finished: Yes Enclosed: Yes Contiguous: Yes Permitted: Yes Wet space: Yes Addition: No Conversion: No

## **Floor 1** - Porch

Dimensions: 13'11" x 7'11" Area: 108 sq. ft Counted as living area: No Heated: No Finished: Yes Enclosed: No Contiguous: Yes Permitted: Yes Wet space: No Addition: No Conversion: No

#### Floor 1 - Primary Bedroom

Dimensions: 11'5" x 11'7" Area: 133 sq. ft Counted as living area: Yes Heated: Yes Finished: Yes Enclosed: Yes Contiguous: Yes Permitted: Yes Wet space: No Addition: No Conversion: No

#### 😳 Floor 1 - Bedroom

Dimensions: 13'9" x 9'3" Area: 111 sq. ft Counted as living area: Yes Heated: Yes Finished: Yes Enclosed: Yes Contiguous: Yes Permitted: Yes Wet space: No Addition: No Conversion: No

## 😐 Floor 1 - Living Room

Dimensions: 12'9" x 15'0" Area: 192 sq. ft Counted as living area: Yes Heated: Yes Finished: Yes Enclosed: Yes Contiguous: Yes Permitted: Yes Wet space: No Addition: No Conversion: No

### 😰 Floor 1 - Shed

Dimensions: 10'3" x 14'11" Area: 152 sq. ft Counted as living area: No

Heated: No Finished: No Enclosed: No Contiguous: No Permitted: Yes Wet space: No Addition: No Conversion: No

## 1 - WC

Dimensions: 4'10" x 5'11" Area: 29 sq. ft Counted as living area: Yes Heated: Yes Finished: Yes Enclosed: Yes Contiguous: Yes Permitted: Yes Wet space: Yes Addition: No Conversion: No