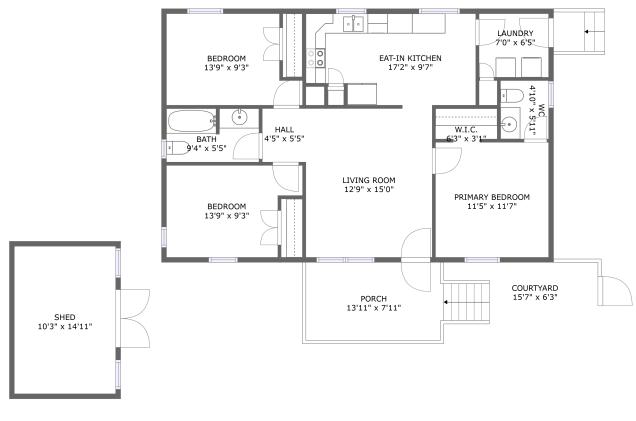

### **Room dimensions**

Floor 1

Total sqft: 1300 Living area: 1013

| #  |                 | Dimensions     | sqft       | Counted as living area |
|----|-----------------|----------------|------------|------------------------|
| 1  | Courtyard       | 15'7" x 6'3"   | 97 sq. ft  | No                     |
| 2  | W.I.C.          | 6'3" x 3'1"    | 19 sq. ft  | Yes                    |
| 3  | Eat-in Kitchen  | 17'2" x 9'7"   | 150 sq. ft | Yes                    |
| 4  | Bedroom         | 13'9" x 9'3"   | 112 sq. ft | Yes                    |
| 5  | Laundry         | 7'0" x 6'5"    | 45 sq. ft  | Yes                    |
| 6  | Hall            | 4'5" x 5'5"    | 24 sq. ft  | Yes                    |
| 7  | Bath            | 9'4" x 5'5"    | 50 sq. ft  | Yes                    |
| 8  | Porch           | 13'11" x 7'11" | 108 sq. ft | No                     |
| 9  | Primary Bedroom | 11'5" x 11'7"  | 133 sq. ft | Yes                    |
| 10 | Bedroom         | 13'9" x 9'3"   | 111 sq. ft | Yes                    |
| 11 | Living Room     | 12'9" x 15'0"  | 192 sq. ft | Yes                    |

Scan captured on Wed, 14 May 2025 20:54:15 GMT

| #  |      | Dimensions     | sqft       | Counted as living area |
|----|------|----------------|------------|------------------------|
| 12 | Shed | 10'3" x 14'11" | 152 sq. ft | No                     |
| 13 | WC   | 4'10" x 5'11"  | 29 sq. ft  | Yes                    |