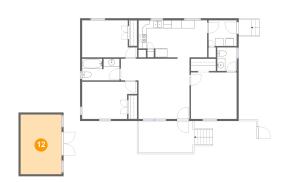

### 😰 Floor 1 - Shed

Dimensions: 10'3" x 14'11" Area: 152 sq. ft Counted as living area: No

Heated: No Finished: No Enclosed: No Contiguous: No Permitted: Yes Wet space: No Addition: No Conversion: No