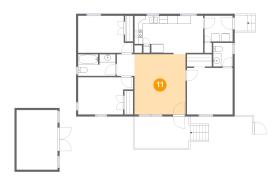

## 😐 Floor 1 - Living Room

Dimensions: 12'9" x 15'0" Area: 192 sq. ft Counted as living area: Yes Heated: Yes Finished: Yes Enclosed: Yes Contiguous: Yes Permitted: Yes Wet space: No Addition: No Conversion: No