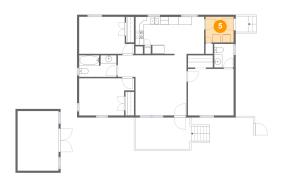

# 5 Floor 1 - Laundry

Dimensions: 7'0" x 6'5" Area: 45 sq. ft Counted as living area: Yes Heated: Yes Finished: Yes Enclosed: Yes Contiguous: Yes Permitted: Yes Wet space: No Addition: No Conversion: No