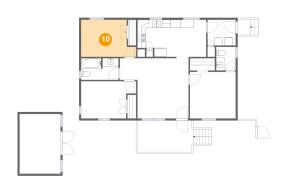

#### 😳 Floor 1 - Bedroom

Dimensions: 13'9" x 9'3" Area: 111 sq. ft Counted as living area: Yes Heated: Yes Finished: Yes Enclosed: Yes Contiguous: Yes Permitted: Yes Wet space: No Addition: No Conversion: No