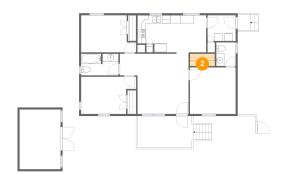

Dimensions: 6'3" x 3'1" Area: 19 sq. ft Counted as living area: Yes Heated: Yes Finished: Yes Enclosed: Yes Contiguous: Yes Permitted: Yes Wet space: No Addition: No Conversion: No