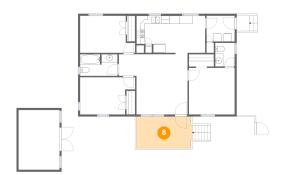

## **Floor 1** - Porch

Dimensions: 13'11" x 7'11" Area: 108 sq. ft Counted as living area: No Heated: No Finished: Yes Enclosed: No Contiguous: Yes Permitted: Yes Wet space: No Addition: No Conversion: No