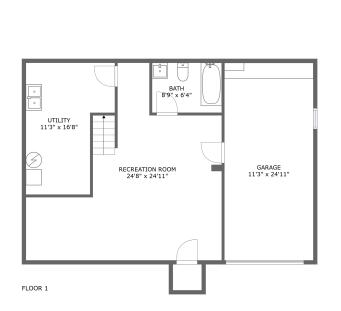

#### **Room dimensions**

Floor 1 Total sqft: 984 Living area: 680

| # |                 | Dimensions     | sqft       | Counted as living area |
|---|-----------------|----------------|------------|------------------------|
| 1 | Bath            | 8'9" x 6'4"    | 55 sq. ft  | Yes                    |
| 2 | Recreation Room | 24'8" x 24'11" | 389 sq. ft | Yes                    |
| 3 | Utility         | 11'3" x 16'8"  | 154 sq. ft | Yes                    |
| 4 | Garage          | 11'3" x 24'11" | 280 sq. ft | No                     |