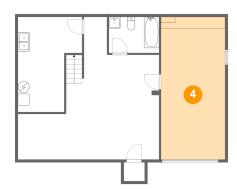

# 4 Floor 1 - Garage

Dimensions: 11'3" x 24'11"

Area: 280 sq. ft

Counted as living area: No

Heated: No Finished: No Enclosed: Yes Contiguous: Yes Permitted: Yes Wet space: No Addition: No Conversion: No