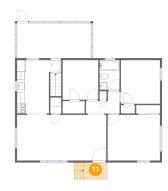

#### Floor 2 - Porch

Dimensions: 5'8" x 4'1"

Area: 33 sq. ft

Counted as living area: No

Heated: No Finished: Yes Enclosed: No Contiguous: Yes Permitted: Yes Wet space: No Addition: No Conversion: No