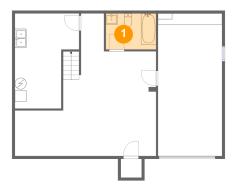

#### 5 Floor 2 - Bedroom

Dimensions: 9'1" x 10'0"

Area: 91 sq. ft

Counted as living area: Yes

Finished: Yes
area: Yes
Enclosed: Yes
Contiguous: Yes
Permitted: Yes
Wet space: No
Addition: No
Conversion: No

Heated: Yes