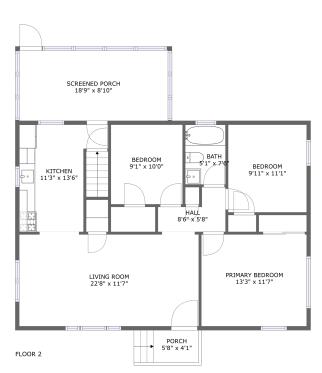

#### **Room dimensions**

Floor 2 Total sqft: 1202 Living area: 984

| #  |                 | Dimensions    | sqft       | Counted as living area |
|----|-----------------|---------------|------------|------------------------|
| 5  | Bedroom         | 9'1" x 10'0"  | 91 sq. ft  | Yes                    |
| 6  | Screened Porch  | 18'9" x 8'10" | 167 sq. ft | No                     |
| 7  | Bath            | 5'1" x 7'6"   | 38 sq. ft  | Yes                    |
| 8  | Kitchen         | 11'3" x 13'6" | 119 sq. ft | Yes                    |
| 9  | Primary Bedroom | 13'3" x 11'7" | 154 sq. ft | Yes                    |
| 10 | Living Room     | 22'8" x 11'7" | 262 sq. ft | Yes                    |
| 11 | Porch           | 5'8" x 4'1"   | 33 sq. ft  | No                     |
| 12 | Hall            | 8'6" x 5'8"   | 34 sq. ft  | Yes                    |
| 13 | Bedroom         | 9'11" x 11'1" | 109 sq. ft | Yes                    |