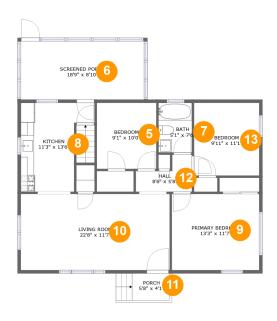

#### **Room dimensions**

Floor 2 Total sqft: 1202 Living area: 984

| #  |                 | Dimensions    | sqft       | Counted as living area |
|----|-----------------|---------------|------------|------------------------|
| 5  | Bedroom         | 9'1" x 10'0"  | 91 sq. ft  | Yes                    |
| 6  | Screened Porch  | 18'9" x 8'10" | 167 sq. ft | No                     |
| 7  | Bath            | 5'1" x 7'6"   | 38 sq. ft  | Yes                    |
| 8  | Kitchen         | 11'3" x 13'6" | 119 sq. ft | Yes                    |
| 9  | Primary Bedroom | 13'3" x 11'7" | 154 sq. ft | Yes                    |
| 10 | Living Room     | 22'8" x 11'7" | 262 sq. ft | Yes                    |
| 11 | Porch           | 5'8" x 4'1"   | 33 sq. ft  | No                     |
| 12 | Hall            | 8'6" x 5'8"   | 34 sq. ft  | Yes                    |
| 13 | Bedroom         | 9'11" x 11'1" | 109 sq. ft | Yes                    |

#### 5 Floor 2 - Bedroom

Dimensions: 9'1" x 10'0"

Area: 91 sq. ft

Counted as living area: Yes

Finished: Yes
area: Yes
Enclosed: Yes
Contiguous: Yes
Permitted: Yes
Wet space: No
Addition: No
Conversion: No

Heated: Yes

## Floor 2 - Screened Porch

**Dimensions**: 18'9" x 8'10"

**Area:** 167 sq. ft

Counted as living area: No

Heated: No Finished: Yes Enclosed: No Contiguous: Yes Permitted: Yes Wet space: No Addition: No Conversion: No

#### Floor 2 - Bath

Dimensions: 5'1" x 7'6"

Area: 38 sq. ft

Counted as living area: Yes

Heated: Yes Finished: Yes Enclosed: Yes Contiguous: Yes Permitted: Yes Wet space: Yes Addition: No Conversion: No

#### Floor 2 - Kitchen

Dimensions: 11'3" x 13'6"

Area: 119 sq. ft

Counted as living area: Yes

Heated: Yes Finished: Yes Enclosed: Yes Contiguous: Yes Permitted: Yes Wet space: No Addition: No Conversion: No

## Floor 2 - Primary Bedroom

**Dimensions:** 13'3" x 11'7"

**Area:** 154 sq. ft

Counted as living area: Yes

Heated: Yes Finished: Yes Enclosed: Yes Contiguous: Yes Permitted: Yes Wet space: No Addition: No Conversion: No

# Floor 2 - Living Room

Dimensions: 22'8" x 11'7"

Area: 262 sq. ft

Counted as living area: Yes

Heated: Yes Finished: Yes Enclosed: Yes Contiguous: Yes Permitted: Yes Wet space: No Addition: No Conversion: No

#### Floor 2 - Porch

Dimensions: 5'8" x 4'1"

Area: 33 sq. ft

Counted as living area: No

Heated: No Finished: Yes Enclosed: No Contiguous: Yes Permitted: Yes Wet space: No Addition: No Conversion: No

### Floor 2 - Hall

Dimensions: 8'6" x 5'8"

Area: 34 sq. ft

Counted as living area: Yes

Heated: Yes Finished: Yes Enclosed: Yes Contiguous: Yes Permitted: Yes Wet space: No Addition: No Conversion: No

#### Floor 2 - Bedroom

Dimensions: 9'11" x 11'1"

Area: 109 sq. ft

Counted as living area: Yes

Heated: Yes Finished: Yes Enclosed: Yes Contiguous: Yes Permitted: Yes Wet space: No Addition: No Conversion: No