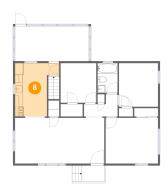

#### Floor 2 - Kitchen

Dimensions: 11'3" x 13'6"

Area: 119 sq. ft

Counted as living area: Yes

Heated: Yes Finished: Yes Enclosed: Yes Contiguous: Yes Permitted: Yes Wet space: No Addition: No Conversion: No