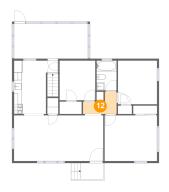

## 12

### Floor 2 - Hall

Dimensions: 8'6" x 5'8"

Area: 34 sq. ft

Counted as living area: Yes

Heated: Yes Finished: Yes Enclosed: Yes Contiguous: Yes Permitted: Yes Wet space: No Addition: No Conversion: No