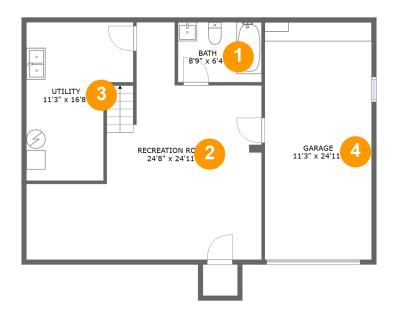

#### **Room dimensions**

Floor 1 Total sqft: 984 Living area: 680

| # |                 | Dimensions     | sqft       | Counted as living area |
|---|-----------------|----------------|------------|------------------------|
| 1 | Bath            | 8'9" x 6'4"    | 55 sq. ft  | Yes                    |
| 2 | Recreation Room | 24'8" x 24'11" | 389 sq. ft | Yes                    |
| 3 | Utility         | 11'3" x 16'8"  | 154 sq. ft | Yes                    |
| 4 | Garage          | 11'3" x 24'11" | 280 sq. ft | No                     |

## • Floor 1 - Bath

Dimensions: 8'9" x 6'4"

Area: 55 sq. ft

Counted as living area: Yes

Heated: Yes Finished: Yes Enclosed: Yes Contiguous: Yes Permitted: Yes Wet space: Yes Addition: No Conversion: No

#### Ploor 1 - Recreation Room

Dimensions: 24'8" x 24'11"

Area: 389 sq. ft

Counted as living area: Yes

Heated: Yes Finished: Yes Enclosed: Yes Contiguous: Yes Permitted: Yes Wet space: No Addition: No Conversion: No

# Floor 1 - Utility

**Dimensions:** 11'3" x 16'8"

**Area:** 154 sq. ft

Counted as living area: Yes

Heated: Yes Finished: Yes Enclosed: Yes Contiguous: Yes Permitted: Yes Wet space: No Addition: No Conversion: No

# 4 Floor 1 - Garage

Dimensions: 11'3" x 24'11"

Area: 280 sq. ft

Counted as living area: No

Heated: No Finished: No Enclosed: Yes Contiguous: Yes Permitted: Yes Wet space: No Addition: No Conversion: No