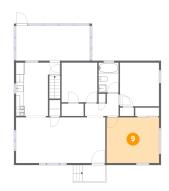

## Floor 2 - Primary Bedroom

**Dimensions:** 13'3" x 11'7"

**Area:** 154 sq. ft

Counted as living area: Yes

Heated: Yes Finished: Yes Enclosed: Yes Contiguous: Yes Permitted: Yes Wet space: No Addition: No Conversion: No