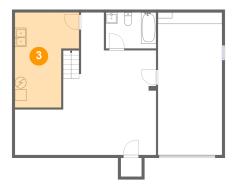

# Floor 1 - Utility

**Dimensions:** 11'3" x 16'8"

**Area:** 154 sq. ft

Counted as living area: Yes

Heated: Yes Finished: Yes Enclosed: Yes Contiguous: Yes Permitted: Yes Wet space: No Addition: No Conversion: No