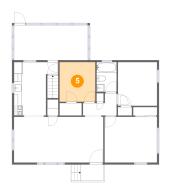

#### 5 Floor 2 - Bedroom

Dimensions: 9'1" x 10'0"

Area: 91 sq. ft

Counted as living area: Yes

Finished: Yes
area: Yes
Enclosed: Yes
Contiguous: Yes
Permitted: Yes
Wet space: No
Addition: No
Conversion: No

Heated: Yes