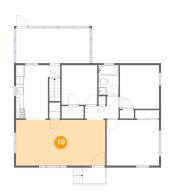

# Floor 2 - Living Room

Dimensions: 22'8" x 11'7"

Area: 262 sq. ft

Counted as living area: Yes

Heated: Yes Finished: Yes Enclosed: Yes Contiguous: Yes Permitted: Yes Wet space: No Addition: No Conversion: No