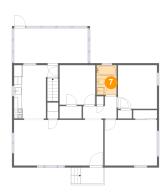

#### Floor 2 - Bath

Dimensions: 5'1" x 7'6"

Area: 38 sq. ft

Counted as living area: Yes

Heated: Yes Finished: Yes Enclosed: Yes Contiguous: Yes Permitted: Yes Wet space: Yes Addition: No Conversion: No