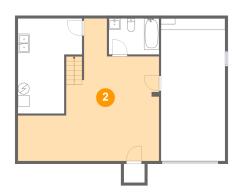

#### Ploor 1 - Recreation Room

Dimensions: 24'8" x 24'11"

Area: 389 sq. ft

Counted as living area: Yes

Heated: Yes Finished: Yes Enclosed: Yes Contiguous: Yes Permitted: Yes Wet space: No Addition: No Conversion: No