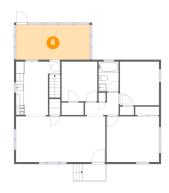

## Floor 2 - Screened Porch

**Dimensions**: 18'9" x 8'10"

**Area:** 167 sq. ft

Counted as living area: No

Heated: No Finished: Yes Enclosed: No Contiguous: Yes Permitted: Yes Wet space: No Addition: No Conversion: No