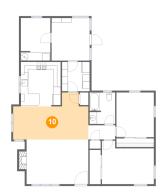

### Floor 1 - Dining Area

Dimensions: 20'5" x 12'9"

Area: 201 sq. ft

Counted as living area: Yes

Heated: Yes Finished: Yes Enclosed: Yes Contiguous: Yes Permitted: Yes Wet space: No Addition: No Conversion: No