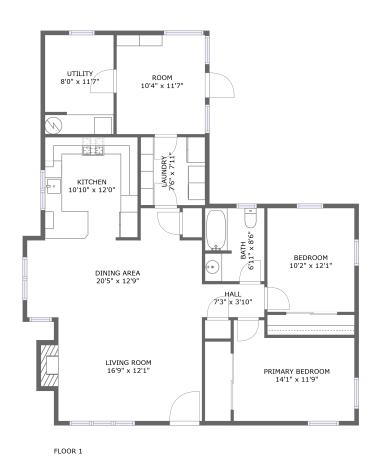

#### **Room dimensions**

Floor 1 Total sqft: 1371 Living area: 1256

| #  |                 | Dimensions     | sqft       | Counted as living area |
|----|-----------------|----------------|------------|------------------------|
| 1  | Bedroom         | 10'2" x 12'1"  | 123 sq. ft | Yes                    |
| 2  | Bath            | 6'11" x 8'6"   | 58 sq. ft  | Yes                    |
| 3  | Primary Bedroom | 14'1" x 11'9"  | 144 sq. ft | Yes                    |
| 4  | Room            | 10'4" x 11'7"  | 120 sq. ft | Yes                    |
| 5  | Kitchen         | 10'10" x 12'0" | 129 sq. ft | Yes                    |
| 6  | Hall            | 7'3" x 3'10"   | 28 sq. ft  | Yes                    |
| 7  | Laundry         | 7'6" x 7'11"   | 60 sq. ft  | Yes                    |
| 8  | Utility         | 8'0" x 11'7"   | 92 sq. ft  | No                     |
| 9  | Living Room     | 16'9" x 12'1"  | 213 sq. ft | Yes                    |
| 10 | Dining Area     | 20'5" x 12'9"  | 201 sq. ft | Yes                    |