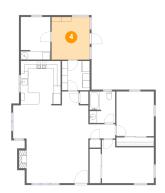

#### 4 Floor 1 - Room

Dimensions: 10'4" x 11'7"

Area: 120 sq. ft

Counted as living area: Yes

Heated: Yes Finished: Yes Enclosed: Yes Contiguous: Yes Permitted: Yes Wet space: No Addition: No Conversion: No