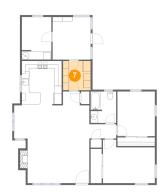

### Floor 1 - Laundry

**Dimensions**: 7'6" x 7'11"

Area: 60 sq. ft

Counted as living area: Yes

Heated: Yes Finished: Yes Enclosed: Yes Contiguous: Yes Permitted: Yes Wet space: No Addition: No Conversion: No