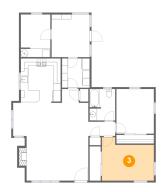

#### 4 Floor 1 - Room

Dimensions: 10'4" x 11'7"

Area: 120 sq. ft

Counted as living area: Yes

Heated: Yes Finished: Yes Enclosed: Yes Contiguous: Yes Permitted: Yes Wet space: No Addition: No Conversion: No