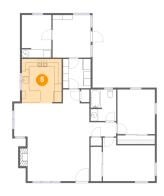

#### 5 Floor 1 - Kitchen

Dimensions: 10'10" x 12'0"

Area: 129 sq. ft

Counted as living area: Yes

Heated: Yes Finished: Yes Enclosed: Yes Contiguous: Yes Permitted: Yes Wet space: No Addition: No Conversion: No