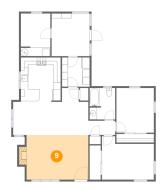

### Floor 1 - Utility

Dimensions: 8'0" x 11'7"

Area: 92 sq. ft

Counted as living area: No

Heated: Yes Finished: No Enclosed: Yes Contiguous: Yes Permitted: Yes Wet space: No Addition: No Conversion: No