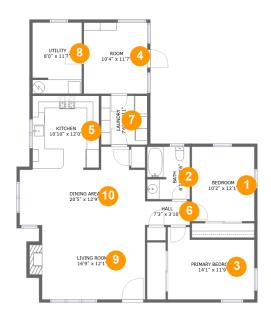

#### **Room dimensions**

Floor 1 Total sqft: 1371 Living area: 1256

| #  |                 | Dimensions     | sqft       | Counted as living area |
|----|-----------------|----------------|------------|------------------------|
| 1  | Bedroom         | 10'2" x 12'1"  | 123 sq. ft | Yes                    |
| 2  | Bath            | 6'11" x 8'6"   | 58 sq. ft  | Yes                    |
| 3  | Primary Bedroom | 14'1" x 11'9"  | 144 sq. ft | Yes                    |
| 4  | Room            | 10'4" x 11'7"  | 120 sq. ft | Yes                    |
| 5  | Kitchen         | 10'10" x 12'0" | 129 sq. ft | Yes                    |
| 6  | Hall            | 7'3" x 3'10"   | 28 sq. ft  | Yes                    |
| 7  | Laundry         | 7'6" x 7'11"   | 60 sq. ft  | Yes                    |
| 8  | Utility         | 8'0" x 11'7"   | 92 sq. ft  | No                     |
| 9  | Living Room     | 16'9" x 12'1"  | 213 sq. ft | Yes                    |
| 10 | Dining Area     | 20'5" x 12'9"  | 201 sq. ft | Yes                    |