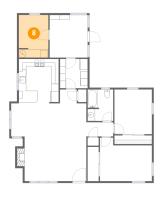

### 1 - Bedroom

Dimensions: 10'2" x 12'1"

**Area:** 123 sq. ft

Counted as living area: Yes

Heated: Yes Finished: Yes Enclosed: Yes Contiguous: Yes Permitted: Yes Wet space: No Addition: No Conversion: No