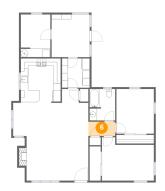

#### 5 Floor 1 - Kitchen

Dimensions: 10'10" x 12'0"

Area: 129 sq. ft

Counted as living area: Yes

Heated: Yes Finished: Yes Enclosed: Yes Contiguous: Yes Permitted: Yes Wet space: No Addition: No Conversion: No