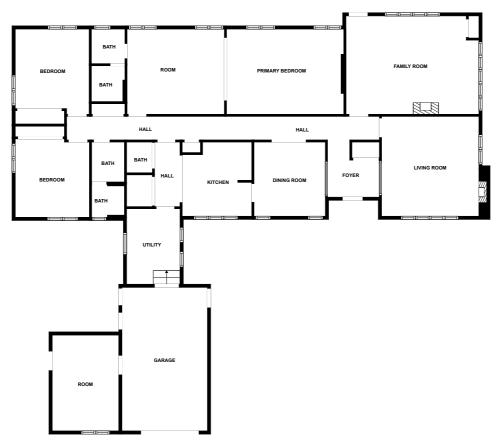

## Floor plan

MEASUREMENTS ARE CALCULATED BY CUBICASA TECHNOLOGY. DEEMED HIGHLY RELIABLE BUT NOT GUARANTEED.

## **Appendix 1: Data sheet**

| Garage - 1     | Room - 2                | Utility - 1 |
|----------------|-------------------------|-------------|
| Bedroom - 3    | Bedroom - Master - 1    | Bath - 5    |
| LivingRoom - 2 | LivingRoom - Family - 1 | Dining - 1  |
| Kitchen - 1    | Hall - 3                | Entry - 1   |
|                |                         |             |

Entry - Foyer - 1