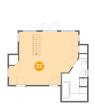

#### **Room dimensions**

Floor 1 Total sqft: 1802 Living area: 1072

| # |                 | Dimensions     | sqft       | Counted as living area |
|---|-----------------|----------------|------------|------------------------|
| 1 | Utility         | 18'1" x 8'4"   | 116 sq. ft | Yes                    |
| 2 | Recreation Room | 13'8" x 19'4"  | 236 sq. ft | No                     |
| 3 | Rec Room        | 22'9" x 16'4"  | 342 sq. ft | Yes                    |
| 4 | Bedroom         | 13'6" x 17'8"  | 220 sq. ft | Yes                    |
| 5 | Living Room     | 18'9" x 12'2"  | 214 sq. ft | Yes                    |
| 6 | Recreation Room | 12'5" x 13'10" | 173 sq. ft | No                     |
| 7 | Room            | 30'9" x 11'4"  | 263 sq. ft | No                     |
| 8 | Bath            | 5'5" x 8'1"    | 41 sq. ft  | Yes                    |