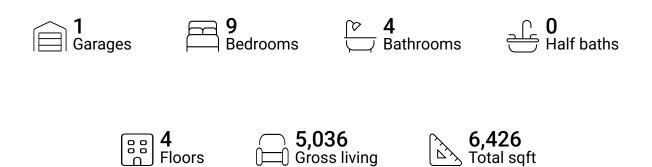

#### **Room dimensions**

Floor 1 Total sqft: 1802 Living area: 1072

| # |                 | Dimensions     | sqft       | Counted as living area |
|---|-----------------|----------------|------------|------------------------|
| 1 | Utility         | 18'1" x 8'4"   | 116 sq. ft | Yes                    |
| 2 | Recreation Room | 13'8" x 19'4"  | 236 sq. ft | No                     |
| 3 | Rec Room        | 22'9" x 16'4"  | 342 sq. ft | Yes                    |
| 4 | Bedroom         | 13'6" x 17'8"  | 220 sq. ft | Yes                    |
| 5 | Living Room     | 18'9" x 12'2"  | 214 sq. ft | Yes                    |
| 6 | Recreation Room | 12'5" x 13'10" | 173 sq. ft | No                     |
| 7 | Room            | 30'9" x 11'4"  | 263 sq. ft | No                     |
| 8 | Bath            | 5'5" x 8'1"    | 41 sq. ft  | Yes                    |

### • Floor 1 - Utility

Dimensions: 18'1" x 8'4"

Area: 116 sq. ft Counted as living area: Yes Heated: Yes Finished: Yes Enclosed: Yes Contiguous: Yes Permitted: Yes Wet space: No Addition: No Conversion: No

### <sup>2</sup> Floor 1 - Recreation Room

Dimensions: 13'8" x 19'4"

Area: 236 sq. ft

Counted as living area: No

3 Floor 1 - Rec Room

Dimensions: 22'9" x 16'4"

**Area:** 342 sq. ft

Counted as living area: Yes

Heated: Yes Finished: Yes Enclosed: Yes Contiguous: Yes Permitted: Yes Wet space: No Addition: No Conversion: No

### 4 Floor 1 - Bedroom

**Dimensions:** 13'6" x 17'8"

Area: 220 sq. ft

Counted as living area: Yes

Heated: Yes Finished: Yes Enclosed: Yes Contiguous: Yes Permitted: Yes Wet space: No Addition: No Conversion: No

### 5 Floor 1 - Living Room

Dimensions: 18'9" x 12'2"

Area: 214 sq. ft

Counted as living area: Yes

### 6 Floor 1 - Recreation Room

Dimensions: 12'5" x 13'10"

Area: 173 sq. ft

Counted as living area: No

Heated: No Finished: No Enclosed: Yes Contiguous: No Permitted: Yes Wet space: No Addition: No Conversion: No

### 7 Floor 1 - Room

Dimensions: 30'9" x 11'4"

**Area**: 263 sq. ft

Counted as living area: No

Heated: No Finished: No Enclosed: Yes Contiguous: Yes Permitted: Yes Wet space: No Addition: No Conversion: No

#### 6 Floor 1 - Bath

Dimensions: 5'5" x 8'1"

Area: 41 sq. ft

Counted as living area: Yes

Dimensions: 5'4" x 3'3"

Area: 21 sq. ft

Counted as living area: No

Heated: Yes Finished: Yes Enclosed: Yes Contiguous: Yes Permitted: Yes Wet space: No Addition: No Conversion: No