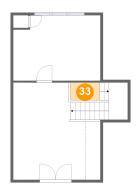

### Floor 4 - Open To Below

Dimensions: 5'5" x 3'3"

Area: 18 sq. ft

Counted as living area: No

Heated: No Finished: No Enclosed: No Contiguous: Yes Permitted: No Wet space: No Addition: No Conversion: No