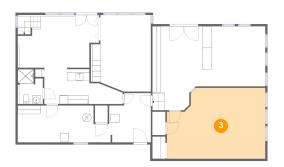

### <sup>2</sup> Floor 1 - Recreation Room

Dimensions: 13'8" x 19'4"

Area: 236 sq. ft

Counted as living area: No

3 Floor 1 - Rec Room

Dimensions: 22'9" x 16'4"

**Area:** 342 sq. ft

Counted as living area: Yes

Heated: Yes Finished: Yes Enclosed: Yes Contiguous: Yes Permitted: Yes Wet space: No Addition: No Conversion: No