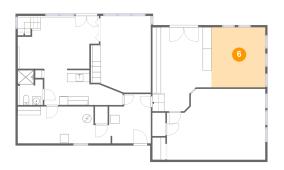

#### 6 Floor 1 - Bath

Dimensions: 5'5" x 8'1"

Area: 41 sq. ft

Counted as living area: Yes

Dimensions: 5'4" x 3'3"

Area: 21 sq. ft

Counted as living area: No

Heated: Yes Finished: Yes Enclosed: Yes Contiguous: Yes Permitted: Yes Wet space: No Addition: No Conversion: No