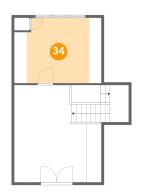

### Floor 4 - Bedroom

Dimensions: 16'2" x 12'2"

Area: 140 sq. ft

Counted as living area: Yes