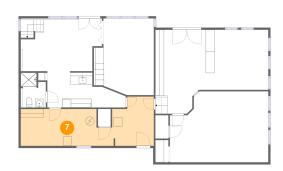

### 7 Floor 1 - Room

Dimensions: 30'9" x 11'4"

**Area**: 263 sq. ft

Counted as living area: No

Heated: No Finished: No Enclosed: Yes Contiguous: Yes Permitted: Yes Wet space: No Addition: No Conversion: No