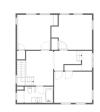

#### **Room dimensions**

Floor 3 Total sqft: 1415 Living area: 1363

| #  |         | Dimensions     | sqft       | Counted as living area |
|----|---------|----------------|------------|------------------------|
| 22 | Bedroom | 20'6" x 18'6"  | 369 sq. ft | Yes                    |
| 23 | CI      | 3'2" x 3'5"    | 10 sq. ft  | Yes                    |
| 24 | Utility | 2'4" x 4'3"    | 10 sq. ft  | Yes                    |
| 25 | Bath    | 9'11" x 5'8"   | 56 sq. ft  | Yes                    |
| 26 | Bedroom | 13'10" x 12'2" | 151 sq. ft | Yes                    |
| 27 | Bedroom | 13'2" x 10'10" | 143 sq. ft | Yes                    |
| 28 | Bath    | 8'10" x 16'3"  | 66 sq. ft  | Yes                    |
| 29 | Bedroom | 14'2" x 12'2"  | 151 sq. ft | Yes                    |
| 30 | Hall    | 9'4" x 6'11"   | 88 sq. ft  | Yes                    |
| 31 | Hall    | 9'5" x 12'1"   | 142 sq. ft | Yes                    |