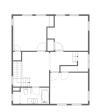

#### **Room dimensions**

Floor 4 Total sqft: 582 Living area: 412

| #  |                 | Dimensions    | sqft       | Counted as living area |
|----|-----------------|---------------|------------|------------------------|
| 32 | LOFT/BONUS Room | 16'2" x 18'1" | 237 sq. ft | Yes                    |
| 33 | Open To Below   | 5'5" x 3'3"   | 18 sq. ft  | No                     |
| 34 | Bedroom         | 16'2" x 12'2" | 140 sq. ft | Yes                    |