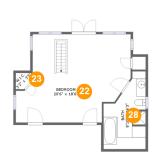

#### **Room dimensions**

Floor 3 Total sqft: 1415 Living area: 1363

| #  |         | Dimensions     | sqft       | Counted as living area |
|----|---------|----------------|------------|------------------------|
| 22 | Bedroom | 20'6" x 18'6"  | 369 sq. ft | Yes                    |
| 23 | CI      | 3'2" x 3'5"    | 10 sq. ft  | Yes                    |
| 24 | Utility | 2'4" x 4'3"    | 10 sq. ft  | Yes                    |
| 25 | Bath    | 9'11" x 5'8"   | 56 sq. ft  | Yes                    |
| 26 | Bedroom | 13'10" x 12'2" | 151 sq. ft | Yes                    |
| 27 | Bedroom | 13'2" x 10'10" | 143 sq. ft | Yes                    |
| 28 | Bath    | 8'10" x 16'3"  | 66 sq. ft  | Yes                    |
| 29 | Bedroom | 14'2" x 12'2"  | 151 sq. ft | Yes                    |
| 30 | Hall    | 9'4" x 6'11"   | 88 sq. ft  | Yes                    |
| 31 | Hall    | 9'5" x 12'1"   | 142 sq. ft | Yes                    |

### <sup>22</sup> Floor 3 - Bedroom

Dimensions: 20'6" x 18'6"

**Area:** 369 sq. ft

Counted as living area: Yes

Heated: Yes Finished: Yes Enclosed: Yes Contiguous: Yes Permitted: Yes Wet space: No Addition: No Conversion: No

### 4 Floor 3 - Bath

**Dimensions:** 9'11" x 5'8"

Area: 56 sq. ft

Counted as living area: Yes

Heated: Yes Finished: Yes Enclosed: Yes Contiguous: Yes Permitted: Yes Wet space: Yes Addition: No Conversion: No

#### Floor 3 - Bath

**Dimensions**: 8'10" x 16'3"

Area: 66 sq. ft

Counted as living area: Yes

Heated: Yes Finished: Yes Enclosed: Yes Contiguous: Yes Permitted: Yes Wet space: Yes Addition: No Conversion: No