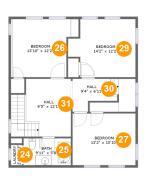

#### **Room dimensions**

Floor 3 Total sqft: 1415 Living area: 1363

| #  |         | Dimensions     | sqft       | Counted as living area |
|----|---------|----------------|------------|------------------------|
| 22 | Bedroom | 20'6" x 18'6"  | 369 sq. ft | Yes                    |
| 23 | CI      | 3'2" x 3'5"    | 10 sq. ft  | Yes                    |
| 24 | Utility | 2'4" x 4'3"    | 10 sq. ft  | Yes                    |
| 25 | Bath    | 9'11" x 5'8"   | 56 sq. ft  | Yes                    |
| 26 | Bedroom | 13'10" x 12'2" | 151 sq. ft | Yes                    |
| 27 | Bedroom | 13'2" x 10'10" | 143 sq. ft | Yes                    |
| 28 | Bath    | 8'10" x 16'3"  | 66 sq. ft  | Yes                    |
| 29 | Bedroom | 14'2" x 12'2"  | 151 sq. ft | Yes                    |
| 30 | Hall    | 9'4" x 6'11"   | 88 sq. ft  | Yes                    |
| 31 | Hall    | 9'5" x 12'1"   | 142 sq. ft | Yes                    |

### Floor 3 - Bedroom

Dimensions: 13'10" x 12'2"

Area: 151 sq. ft

Counted as living area: Yes

#### Floor 3 - Bedroom

**Dimensions:** 13'2" x 10'10"

Area: 143 sq. ft

Counted as living area: Yes

Heated: Yes Finished: Yes Enclosed: Yes Contiguous: Yes Permitted: Yes Wet space: No Addition: No Conversion: No

#### Floor 3 - Bedroom

Dimensions: 14'2" x 12'2"

Area: 151 sq. ft

Counted as living area: Yes

#### Floor 3 - Hall

**Dimensions:** 9'4" x 6'11"

Area: 88 sq. ft

Counted as living area: Yes

Heated: Yes Finished: Yes Enclosed: Yes Contiguous: Yes Permitted: Yes Wet space: No Addition: No

Conversion: No

#### Floor 3 - Hall

**Dimensions**: 9'5" x 12'1"

**Area:** 142 sq. ft

Counted as living area: Yes

Heated: Yes Finished: Yes Enclosed: Yes Contiguous: Yes Permitted: Yes Wet space: No Addition: No Conversion: No