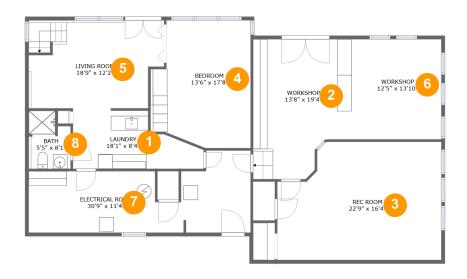

#### **Room dimensions**

Floor 2 Total sqft: 2627 Living area: 2189

| #  |             | Dimensions     | sqft       | Counted as living area |
|----|-------------|----------------|------------|------------------------|
| 9  | Hall        | 5'4" x 3'3"    | 21 sq. ft  | No                     |
| 10 | Living Room | 14'11" x 11'2" | 159 sq. ft | Yes                    |
| 11 | Living Room | 18'1" x 15'9"  | 265 sq. ft | Yes                    |
| 12 | Living Room | 18'8" x 15'1"  | 221 sq. ft | Yes                    |
| 13 | Dining Room | 12'6" x 11'6"  | 139 sq. ft | Yes                    |
| 14 | Bedroom     | 10'10" x 12'1" | 116 sq. ft | Yes                    |
| 15 | Garage      | 19'5" x 21'6"  | 393 sq. ft | No                     |
| 16 | Bedroom     | 15'9" x 8'9"   | 138 sq. ft | Yes                    |
| 17 | Entry       | 6'8" x 21'6"   | 117 sq. ft | Yes                    |
| 18 | Bath        | 10'0" x 8'9"   | 78 sq. ft  | Yes                    |
| 19 | Office      | 8'1" x 11'6"   | 93 sq. ft  | Yes                    |

| #  |             | Dimensions     | sqft       | Counted as living area |
|----|-------------|----------------|------------|------------------------|
| 20 | Kitchen     | 17'9" x 17'11" | 347 sq. ft | Yes                    |
| 21 | Living Room | 14'11" x 18'2" | 271 sq. ft | Yes                    |

### Floor 2 - Living Room

Dimensions: 14'11" x 11'2"

Area: 159 sq. ft

Counted as living area: Yes

Heated: Yes Finished: Yes Enclosed: Yes Contiguous: Yes Permitted: Yes Wet space: No Addition: No Conversion: No

### Floor 2 - Living Room

Dimensions: 18'1" x 15'9"

Area: 265 sq. ft

Counted as living area: Yes

### Floor 2 - Living Room

**Dimensions:** 18'8" x 15'1"

Area: 221 sq. ft

Counted as living area: Yes

Heated: Yes Finished: Yes Enclosed: Yes Contiguous: Yes Permitted: Yes Wet space: No Addition: No Conversion: No

### Floor 2 - Dining Room

Dimensions: 12'6" x 11'6"

Area: 139 sq. ft

Counted as living area: Yes

Heated: Yes Finished: Yes Enclosed: Yes Contiguous: Yes Permitted: Yes Wet space: No Addition: No Conversion: No

### Floor 2 - Bedroom

Dimensions: 10'10" x 12'1"

Area: 116 sq. ft

Counted as living area: Yes

### <sup>15</sup> Floor 2 - Garage

Dimensions: 19'5" x 21'6"

Area: 393 sq. ft

Counted as living area: No

Heated: No Finished: No Enclosed: Yes Contiguous: Yes Permitted: Yes Wet space: No Addition: No

Conversion: No

### 6 Floor 2 - Bedroom

**Dimensions**: 15'9" x 8'9"

Area: 138 sq. ft

Counted as living area: Yes

Heated: Yes Finished: Yes Enclosed: Yes Contiguous: Yes Permitted: Yes Wet space: No Addition: No Conversion: No

### Floor 2 - Entry

Dimensions: 6'8" x 21'6"

Area: 117 sq. ft

Counted as living area: Yes

### 10 Floor 2 - Bath

**Dimensions**: 10'0" x 8'9"

Area: 78 sq. ft

Counted as living area: Yes

Heated: Yes Finished: Yes Enclosed: Yes Contiguous: Yes Permitted: Yes Wet space: Yes Addition: No Conversion: No

### Floor 2 - Office

**Dimensions:** 8'1" x 11'6"

Area: 93 sq. ft

Counted as living area: Yes

Heated: Yes Finished: Yes Enclosed: Yes Contiguous: Yes Permitted: Yes Wet space: No Addition: No Conversion: No

### 20 Floor 2 - Kitchen

Dimensions: 17'9" x 17'11"

Area: 347 sq. ft

Counted as living area: Yes

### Floor 2 - Living Room

Dimensions: 14'11" x 18'2"

**Area:** 271 sq. ft

Counted as living area: Yes

Heated: Yes Finished: Yes Enclosed: Yes Contiguous: Yes Permitted: Yes Wet space: No Addition: No Conversion: No