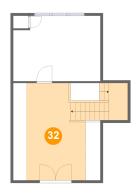

#### 32

#### Floor 4 - LOFT/BONUS Room

Dimensions: 16'2" x 18'1"

**Area:** 237 sq. ft

Counted as living area: Yes