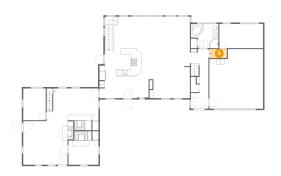

### 10 Floor 2 - Bath

**Dimensions**: 10'0" x 8'9"

Area: 78 sq. ft

Counted as living area: Yes

Heated: Yes Finished: Yes Enclosed: Yes Contiguous: Yes Permitted: Yes Wet space: Yes Addition: No Conversion: No