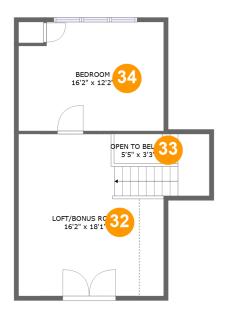

#### **Room dimensions**

Floor 4 Total sqft: 582 Living area: 412

| #  |                 | Dimensions    | sqft       | Counted as living area |
|----|-----------------|---------------|------------|------------------------|
| 32 | LOFT/BONUS Room | 16'2" x 18'1" | 237 sq. ft | Yes                    |
| 33 | Open To Below   | 5'5" x 3'3"   | 18 sq. ft  | No                     |
| 34 | Bedroom         | 16'2" x 12'2" | 140 sq. ft | Yes                    |

#### Floor 4 - LOFT/BONUS Room

Dimensions: 16'2" x 18'1"

**Area:** 237 sq. ft

Counted as living area: Yes

### Floor 4 - Open To Below

Dimensions: 5'5" x 3'3"

Area: 18 sq. ft

Counted as living area: No

Heated: No Finished: No Enclosed: No Contiguous: Yes Permitted: No Wet space: No Addition: No Conversion: No

### Floor 4 - Bedroom

Dimensions: 16'2" x 12'2"

Area: 140 sq. ft

Counted as living area: Yes