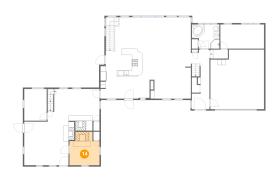

### 7 Floor 1 - Room

Dimensions: 30'9" x 11'4"

**Area**: 263 sq. ft

Counted as living area: No

Heated: No Finished: No Enclosed: Yes Contiguous: Yes Permitted: Yes Wet space: No Addition: No Conversion: No