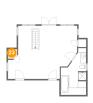

#### **Room dimensions**

Floor 2 Total sqft: 2627 Living area: 2189

| #  |             | Dimensions     | sqft       | Counted as living area |
|----|-------------|----------------|------------|------------------------|
| 9  | Hall        | 5'4" x 3'3"    | 21 sq. ft  | No                     |
| 10 | Living Room | 14'11" x 11'2" | 159 sq. ft | Yes                    |
| 11 | Living Room | 18'1" x 15'9"  | 265 sq. ft | Yes                    |
| 12 | Living Room | 18'8" x 15'1"  | 221 sq. ft | Yes                    |
| 13 | Dining Room | 12'6" x 11'6"  | 139 sq. ft | Yes                    |
| 14 | Bedroom     | 10'10" x 12'1" | 116 sq. ft | Yes                    |
| 15 | Garage      | 19'5" x 21'6"  | 393 sq. ft | No                     |
| 16 | Bedroom     | 15'9" x 8'9"   | 138 sq. ft | Yes                    |
| 17 | Entry       | 6'8" x 21'6"   | 117 sq. ft | Yes                    |
| 18 | Bath        | 10'0" x 8'9"   | 78 sq. ft  | Yes                    |
| 19 | Office      | 8'1" x 11'6"   | 93 sq. ft  | Yes                    |

| #  |             | Dimensions     | sqft       | Counted as living area |
|----|-------------|----------------|------------|------------------------|
| 20 | Kitchen     | 17'9" x 17'11" | 347 sq. ft | Yes                    |
| 21 | Living Room | 14'11" x 18'2" | 271 sq. ft | Yes                    |