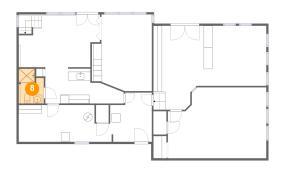

### 6 Floor 1 - Recreation Room

Dimensions: 12'5" x 13'10"

Area: 173 sq. ft

Counted as living area: No

Heated: No Finished: No Enclosed: Yes Contiguous: No Permitted: Yes Wet space: No Addition: No Conversion: No