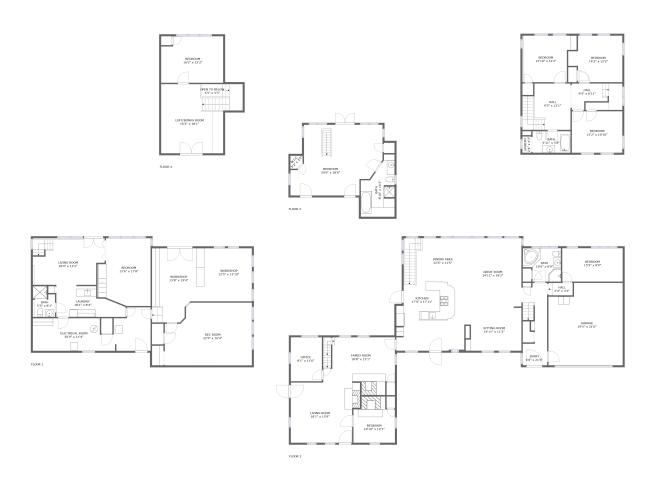

### **Property summary**



area sqft





#### **Room dimensions**

Floor 1 Total sqft: 1802 Living area: 1072

| # |                 | Dimensions     | sqft       | Counted as living area |
|---|-----------------|----------------|------------|------------------------|
| 1 | Utility         | 18'1" x 8'4"   | 116 sq. ft | Yes                    |
| 2 | Recreation Room | 13'8" x 19'4"  | 236 sq. ft | No                     |
| 3 | Rec Room        | 22'9" x 16'4"  | 342 sq. ft | Yes                    |
| 4 | Bedroom         | 13'6" x 17'8"  | 220 sq. ft | Yes                    |
| 5 | Living Room     | 18'9" x 12'2"  | 214 sq. ft | Yes                    |
| 6 | Recreation Room | 12'5" x 13'10" | 173 sq. ft | No                     |
| 7 | Room            | 30'9" x 11'4"  | 263 sq. ft |