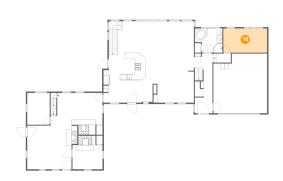

### <sup>15</sup> Floor 2 - Garage

Dimensions: 19'5" x 21'6"

Area: 393 sq. ft

Counted as living area: No

Heated: No Finished: No Enclosed: Yes Contiguous: Yes Permitted: Yes Wet space: No Addition: No

Conversion: No