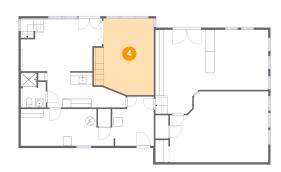

### 4 Floor 1 - Bedroom

**Dimensions:** 13'6" x 17'8"

Area: 220 sq. ft

Counted as living area: Yes

Heated: Yes Finished: Yes Enclosed: Yes Contiguous: Yes Permitted: Yes Wet space: No Addition: No Conversion: No