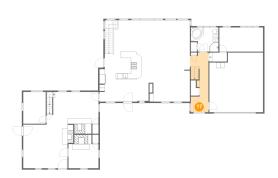

### Floor 2 - Office

**Dimensions:** 8'1" x 11'6"

Area: 93 sq. ft

Counted as living area: Yes

Heated: Yes Finished: Yes Enclosed: Yes Contiguous: Yes Permitted: Yes Wet space: No Addition: No Conversion: No