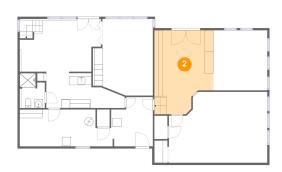

### <sup>2</sup> Floor 1 - Recreation Room

Dimensions: 13'8" x 19'4"

Area: 236 sq. ft

Counted as living area: No

3 Floor 1 - Rec Room

Dimensions: 22'9" x 16'4"

**Area:** 342 sq. ft

Counted as living area: Yes