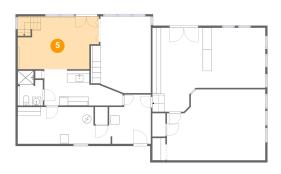

### 5 Floor 1 - Living Room

Dimensions: 18'9" x 12'2"

Area: 214 sq. ft

Counted as living area: Yes