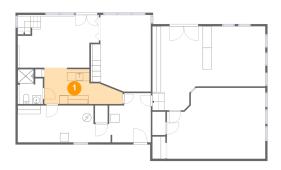

### • Floor 1 - Utility

Dimensions: 18'1" x 8'4"

Area: 116 sq. ft Counted as living area: Yes Heated: Yes Finished: Yes Enclosed: Yes Contiguous: Yes Permitted: Yes Wet space: No Addition: No Conversion: No