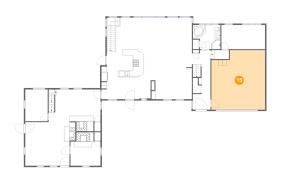

### <sup>15</sup> Floor 2 - Garage

Dimensions: 19'5" x 21'6"

Area: 393 sq. ft

Counted as living area: No

Heated: No Finished: No Enclosed: Yes Contiguous: Yes Permitted: Yes Wet space: No Addition: No

Conversion: No