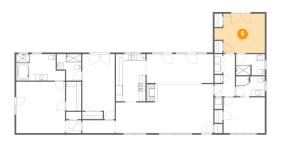

Heated: Yes

Floor 1 - Breakfast Nook

Dimensions: 20'5" x 8'10"

Area: 180 sq. ft

Counted as living area: Yes

6 Floor 1 - Bedroom

**Dimensions:** 15'5" x 12'0"

Area: 162 sq. ft