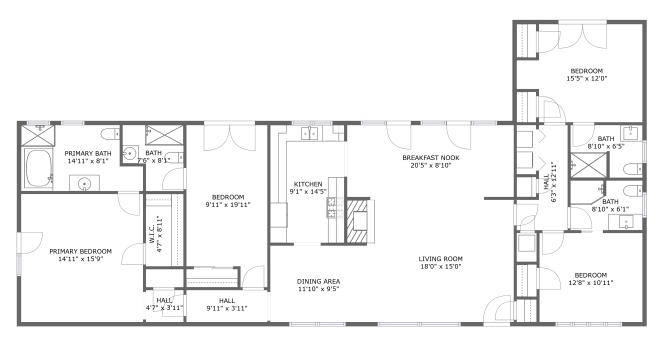

FLOOR 1

#### **Room dimensions**

Floor 1 Total sqft: 2142 Living area: 2142

| #  |                | Dimensions     | sqft       | Counted as living area |
|----|----------------|----------------|------------|------------------------|
| 1  | Kitchen        | 9'1" x 14'5"   | 131 sq. ft | Yes                    |
| 2  | Bedroom        | 9'11" x 19'11" | 181 sq. ft | Yes                    |
| 3  | W.I.C.         | 4'7" x 8'11"   | 41 sq. ft  | Yes                    |
| 4  | Bath           | 8'10" x 6'1"   | 53 sq. ft  | Yes                    |
| 5  | Breakfast Nook | 20'5" x 8'10"  | 180 sq. ft | Yes                    |
| 6  | Bedroom        | 15'5" x 12'0"  | 162 sq. ft | Yes                    |
| 7  | Bath           | 8'10" x 6'5"   | 56 sq. ft  | Yes                    |
| 8  | Dining Area    | 11'10" x 9'5"  | 111 sq. ft | Yes                    |
| 9  | Hall           | 4'7" x 3'11"   | 18 sq. ft  | Yes                    |
| 10 | Living Room    | 18'0" x 15'0"  | 283 sq. ft | Yes                    |
| 11 | Bedroom        | 12'8" x 10'11" | 138 sq. ft | Yes                    |

| #  |                 | Dimensions     | sqft       | Counted as living area |
|----|-----------------|----------------|------------|------------------------|
| 12 | Primary Bedroom | 14'11" x 15'9" | 235 sq. ft | Yes                    |
| 13 | Primary Bath    | 14'11" x 8'1"  | 107 sq. ft | Yes                    |
| 14 | Bath            | 7'6" x 8'1"    | 51 sq. ft  | Yes                    |
| 15 | Hall            | 6'3" x 12'11"  | 56 sq. ft  | Yes                    |
| 16 | Hall            | 9'11" x 3'11"  | 39 sq. ft  | Yes                    |