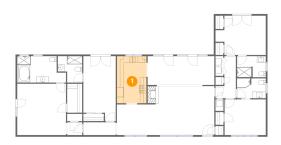

### Floor 1 - Kitchen

**Dimensions:** 9'1" x 14'5" **Area:** 131 sq. ft

Counted as living area: Yes

Heated: Yes Finished: Yes Enclosed: Yes Contiguous: Yes Permitted: Yes Wet space: No Addition: No Conversion: No