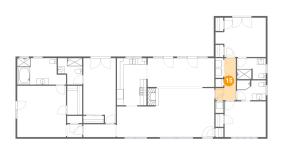

#### Floor 1 - Bath

Dimensions: 7'6" x 8'1"

Area: 51 sq. ft

Counted as living area: Yes

#### Floor 1 - Hall

Dimensions: 6'3" x 12'11"

Area: 56 sq. ft

Counted as living area: Yes

Heated: Yes Finished: Yes Enclosed: Yes Contiguous: Yes Permitted: Yes Wet space: No Addition: No Conversion: No

**Dimensions:** 9'11" x 3'11"