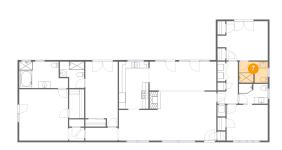

### Floor 1 - Bath

Dimensions: 8'10" x 6'5"

Area: 56 sq. ft

Counted as living area: Yes

Heated: Yes Finished: Yes Enclosed: Yes Contiguous: Yes Permitted: Yes Wet space: Yes Addition: No Conversion: No