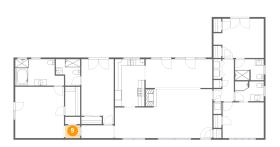

### Floor 1 - Kitchen

**Dimensions:** 9'1" x 14'5" **Area:** 131 sq. ft

Counted as living area: Yes

Heated: Yes Finished: Yes Enclosed: Yes Contiguous: Yes Permitted: Yes Wet space: No Addition: No Conversion: No