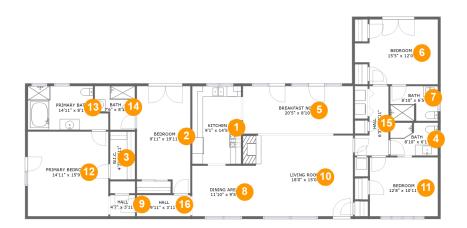

FLOOR 1

#### **Room dimensions**

Floor 1 Total sqft: 2142 Living area: 2142

| #  |                | Dimensions     | sqft       | Counted as living area |
|----|----------------|----------------|------------|------------------------|
| 1  | Kitchen        | 9'1" x 14'5"   | 131 sq. ft | Yes                    |
| 2  | Bedroom        | 9'11" x 19'11" | 181 sq. ft | Yes                    |
| 3  | W.I.C.         | 4'7" x 8'11"   | 41 sq. ft  | Yes                    |
| 4  | Bath           | 8'10" x 6'1"   | 53 sq. ft  | Yes                    |
| 5  | Breakfast Nook | 20'5" x 8'10"  | 180 sq. ft | Yes                    |
| 6  | Bedroom        | 15'5" x 12'0"  | 162 sq. ft | Yes                    |
| 7  | Bath           | 8'10" x 6'5"   | 56 sq. ft  | Yes                    |
| 8  | Dining Area    | 11'10" x 9'5"  | 111 sq. ft | Yes                    |
| 9  | Hall           | 4'7" x 3'11"   | 18 sq. ft  | Yes                    |
| 10 | Living Room    | 18'0" x 15'0"  | 283 sq. ft | Yes                    |
| 11 | Bedroom        | 12'8" x 10'11" | 138 sq. ft | Yes                    |

| #  |                 | Dimensions     | sqft       | Counted as living area |
|----|-----------------|----------------|------------|------------------------|
| 12 | Primary Bedroom | 14'11" x 15'9" | 235 sq. ft | Yes                    |
| 13 | Primary Bath    | 14'11" x 8'1"  | 107 sq. ft | Yes                    |
| 14 | Bath            | 7'6" x 8'1"    | 51 sq. ft  | Yes                    |
| 15 | Hall            | 6'3" x 12'11"  | 56 sq. ft  | Yes                    |
| 16 | Hall            | 9'11" x 3'11"  | 39 sq. ft  | Yes                    |