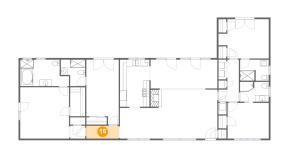

#### Floor 1 - Hall

Dimensions: 6'3" x 12'11"

Area: 56 sq. ft

Counted as living area: Yes

Heated: Yes Finished: Yes Enclosed: Yes Contiguous: Yes Permitted: Yes Wet space: No Addition: No Conversion: No

**Dimensions:** 9'11" x 3'11"

Area: 39 sq. ft

Counted as living area: Yes