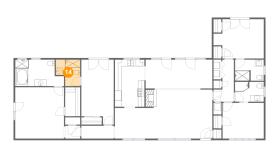

### 2 Floor 1 - Bedroom

**Dimensions:** 9'11" x 19'11"

Area: 181 sq. ft

Counted as living area: Yes

Floor 1 - W.I.C.

Dimensions: 4'7" x 8'11"

Area: 41 sq. ft

Counted as living area: Yes

Heated: Yes Finished: Yes Enclosed: Yes Contiguous: Yes Permitted: Yes Wet space: No Addition: No Conversion: No

Floor 1 - Bath

Dimensions: 8'10" x 6'1"

Area: 53 sq. ft

Counted as living area: Yes

Heated: Yes Finished: Yes Enclosed: Yes Contiguous: Yes Permitted: Yes Wet space: Yes Addition: No Conversion: No