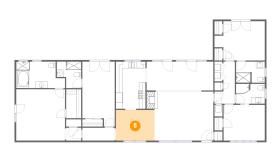

## Floor 1 - Dining Area

Dimensions: 11'10" x 9'5"

Area: 111 sq. ft

Counted as living area: Yes

**Dimensions:** 4'7" x 3'11"

Area: 18 sq. ft

Counted as living area: Yes

Heated: Yes Finished: Yes Enclosed: Yes Contiguous: Yes Permitted: Yes Wet space: No Addition: No Conversion: No