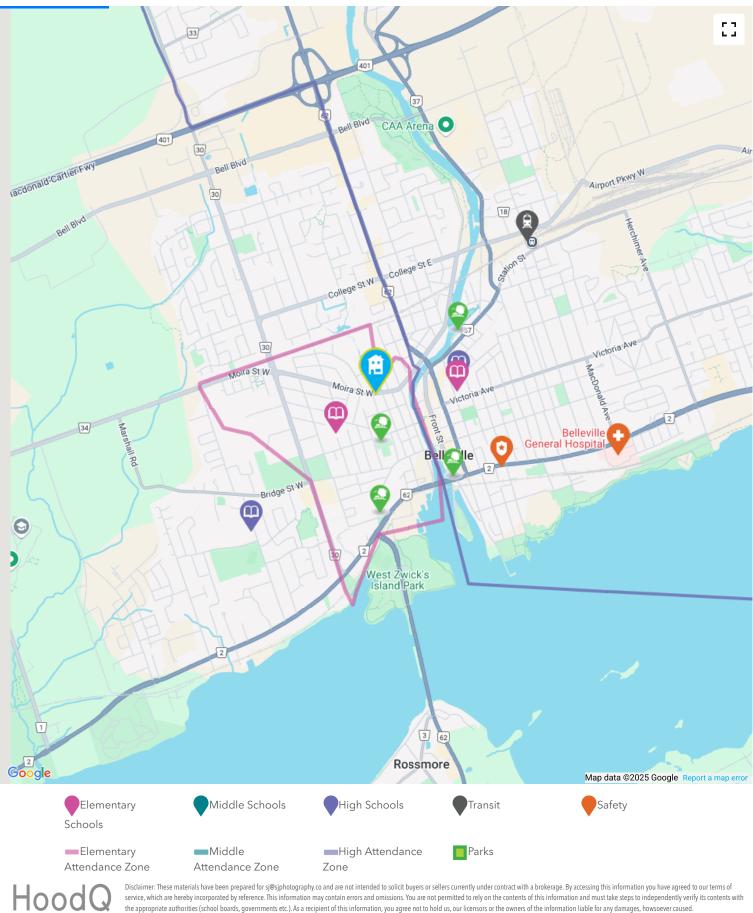

# Prince Charles PS

about a 7 minute walk - 0.5 KM

Elementary and Kindergarten

75 Ritchie Ave, Belleville, ON K8P 3W1, Canada

Prince Charles School is a Healthy Active School Community boasting a spacious playground, a renovated library and a computer lab. The school is a positive, productive learning community dedicated to excellence in instruction and student achievement. Well developed school and community partnerships that support student success also exist. These include EarthCARE, Terrific Kids and the After School Study Program.

#### **Centennial SS**

1.64 KM away

High and Middle

160 Palmer Rd, Belleville, ON K8P 4E1, Canada

At Centennial we are committed to excellence in Academics, Athletics and Arts. Our staff and students work as a team to encourage everyone at Centennial to strive to meet our goal of "Exceeding Expectations".

### St. Michael Catholic School

about a 9 minute walk - 0.71 KM

Elementary and Kindergarten

273 Church St, Belleville, ON K8N 3C7, Canada

We are rooted in Faith as we support our students to become discerning believers, lifelong learners and responsible citizens. We consistently set high expectations for our students as they strive for academic success.

### Nicholson Catholic College

about a 10 minute walk - 0.73 KM

High and Middle

301 Church St, Belleville, ON K8N 3C6, Canada

Nicholson Catholic College is a school where more is possible. We are a community of believers who find purpose and hope in education. Today's students, like generations before them, proudly carry the torch, symbolic of our motto, "Quis ut Deus", in what has become a legacy of learning, faith, self-discovery and service.

# PARKS & REC.

Whether you want to sit at a park bench with a good book or use one of the special facilities offered, you'll be happy to know that your neighbourhood is close to many wonderful recreational opportunities. See Parks and Recreation facilities near you below:

# TRANSIT

The public transit system can be an easy, cost-effective and efficient way of getting around the city, accessible from your neighbourhood. See the closest Public Transit stops near you below:

The nearest rail transit stop is Belleville

1.9 KM away

https://www.viarail.ca...

## SAFETY

Every second matters in an emergency, and your neighbourhood is part of a dedicated safety system of emergency agencies including Fire Stations, Police Stations, and Hospitals. See the closest facilities near you below:

### QHC Belleville General Hospital

Quinte Health Care Belleville General Hospital currently provides primary and secondary care with a total of 206 beds, and offers a full range of clinics, diagnostic services, support services and outreach programs.

### The nearest fire station is Belleville Fire and Emergency Services -Station 2

0.03 KM away

Address 72 Moira St W, Belleville, ON K8P 1S5

https://belleville.ca...

# The nearest police facility is Belleville Police Service

1.27 KM away

93 Dundas St E, Belleville, ON K8N 1C2 Address

http://police.belleville.on.ca...

Disclaimer: These materials have been prepared for sj@sjphotography.co and are not intended to solicit buyers or sellers currently under contract with a brokerage. By accessing this information you have agreed to our terms of service, which are hereby incorporated by reference. This information may contain errors and omissions. You are not permitted to rely on the contents of this information and must take steps to independently verify its contents with the appropriate authorities (school boards, governments etc.). As a recipient of this information, you agree not to hold us, our licensors or the owners of the information liable for any damages, howsoever caused.