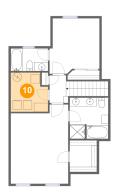

#### Floor 2 - Utility

Dimensions: 8'5" x 8'10"

Area: 68 sq. ft

Counted as living area: No

Heated: Yes Finished: No Enclosed: Yes Contiguous: Yes Permitted: Yes Wet space: No Addition: No Conversion: No