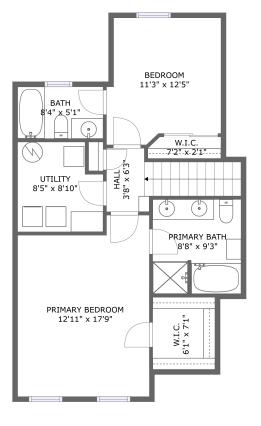

FLOOR 1 FLOOR 2

#### **Room dimensions**

Floor 2 Total sqft: 731 Living area: 661

| #  |         | Dimensions     | sqft       | Counted as living area |
|----|---------|----------------|------------|------------------------|
| 8  | CI      | 7'2" x 2'1"    | 15 sq. ft  | Yes                    |
| 9  | Bedroom | 11'3" x 12'5"  | 128 sq. ft | Yes                    |
| 10 | Utility | 8'5" x 8'10"   | 68 sq. ft  | No                     |
| 11 | Bedroom | 12'11" x 17'9" | 213 sq. ft | Yes                    |
| 12 | Hall    | 3'8" x 6'3"    | 55 sq. ft  | Yes                    |
| 13 | CI      | 6'1" x 7'1"    | 43 sq. ft  | Yes                    |
| 14 | Bath    | 8'4" x 5'1"    | 43 sq. ft  | Yes                    |
| 15 | Bath    | 8'8" x 9'3"    | 79 sq. ft  | Yes                    |