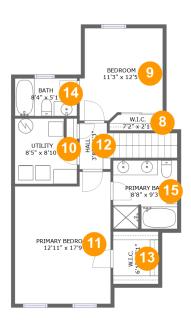

#### **Room dimensions**

Floor 2 Total sqft: 731 Living area: 661

| #  |         | Dimensions     | sqft       | Counted as living area |
|----|---------|----------------|------------|------------------------|
| 8  | CI      | 7'2" x 2'1"    | 15 sq. ft  | Yes                    |
| 9  | Bedroom | 11'3" x 12'5"  | 128 sq. ft | Yes                    |
| 10 | Utility | 8'5" x 8'10"   | 68 sq. ft  | No                     |
| 11 | Bedroom | 12'11" x 17'9" | 213 sq. ft | Yes                    |
| 12 | Hall    | 3'8" x 6'3"    | 55 sq. ft  | Yes                    |
| 13 | CI      | 6'1" x 7'1"    | 43 sq. ft  | Yes                    |
| 14 | Bath    | 8'4" x 5'1"    | 43 sq. ft  | Yes                    |
| 15 | Bath    | 8'8" x 9'3"    | 79 sq. ft  | Yes                    |

#### Floor 2 - Cl

Dimensions: 7'2" x 2'1"

Area: 15 sq. ft

Counted as living area: Yes

Heated: Yes Finished: Yes Enclosed: Yes Contiguous: Yes Permitted: Yes Wet space: No Addition: No Conversion: No

#### 9 Floor 2 - Bedroom

Dimensions: 11'3" x 12'5"

**Area:** 128 sq. ft

Counted as living area: Yes

Heated: Yes Finished: Yes Enclosed: Yes Contiguous: Yes Permitted: Yes Wet space: No Addition: No Conversion: No

#### Floor 2 - Utility

Dimensions: 8'5" x 8'10"

Area: 68 sq. ft

Counted as living area: No

Heated: Yes Finished: No Enclosed: Yes Contiguous: Yes Permitted: Yes Wet space: No Addition: No Conversion: No

#### Floor 2 - Bedroom

Dimensions: 12'11" x 17'9"

Area: 213 sq. ft

Counted as living area: Yes

Heated: Yes Finished: Yes Enclosed: Yes Contiguous: Yes Permitted: Yes Wet space: No Addition: No Conversion: No

Ploor 2 - Hall

Dimensions: 3'8" x 6'3"

Area: 55 sq. ft

Counted as living area: Yes

Heated: Yes Finished: Yes Enclosed: Yes Contiguous: Yes Permitted: Yes Wet space: No Addition: No Conversion: No

Floor 2 - Cl

Dimensions: 6'1" x 7'1"

Area: 43 sq. ft

Counted as living area: Yes

Heated: Yes Finished: Yes Enclosed: Yes Contiguous: Yes Permitted: Yes Wet space: No Addition: No Conversion: No

Floor 2 - Bath

Dimensions: 8'4" x 5'1"

Area: 43 sq. ft

Counted as living area: Yes

Heated: Yes Finished: Yes Enclosed: Yes Contiguous: Yes Permitted: Yes Wet space: Yes Addition: No Conversion: No

Floor 2 - Bath

Dimensions: 8'8" x 9'3"

Area: 79 sq. ft

Counted as living area: Yes

Heated: Yes Finished: Yes Enclosed: Yes Contiguous: Yes Permitted: Yes Wet space: Yes Addition: No Conversion: No