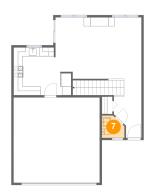

#### Floor 1 - Bath

Dimensions: 5'1" x 5'0"

Area: 22 sq. ft

Counted as living area: Yes

Heated: Yes Finished: Yes Enclosed: Yes Contiguous: Yes Permitted: Yes Wet space: Yes Addition: No Conversion: No