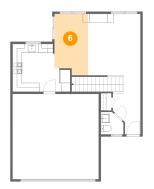

### 6 Floor 1 - Dining Room

Dimensions: 7'7" x 13'10"

Area: 98 sq. ft

Counted as living area: Yes

Heated: Yes Finished: Yes Enclosed: Yes Contiguous: Yes Permitted: Yes Wet space: No Addition: No Conversion: No