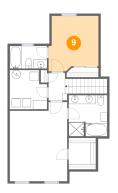

#### 9 Floor 2 - Bedroom

Dimensions: 11'3" x 12'5"

**Area:** 128 sq. ft

Counted as living area: Yes

Heated: Yes Finished: Yes Enclosed: Yes Contiguous: Yes Permitted: Yes Wet space: No Addition: No Conversion: No