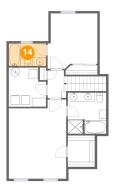

#### Floor 2 - Bedroom

Dimensions: 12'11" x 17'9"

Area: 213 sq. ft

Counted as living area: Yes

Heated: Yes Finished: Yes Enclosed: Yes Contiguous: Yes Permitted: Yes Wet space: No Addition: No Conversion: No