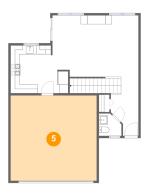

Area: 371 sq. ft

Counted as living area: No

Heated: No Finished: No Enclosed: Yes Contiguous: Yes Permitted: Yes Wet space: No Addition: No Conversion: No