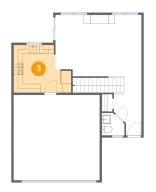

Dimensions: 12'11" x 10'9"

**Area:** 118 sq. ft

Counted as living area: Yes

Heated: Yes Finished: Yes Enclosed: Yes Contiguous: Yes Permitted: Yes Wet space: No Addition: No Conversion: No

4 Floor 1 - Entry