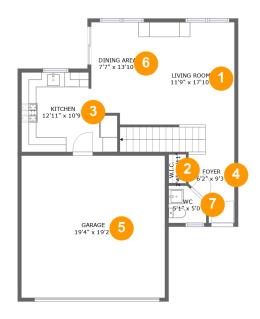

#### **Room dimensions**

Floor 1 Total sqft: 962 Living area: 571

| # |             | Dimensions     | sqft       | Counted as living area |
|---|-------------|----------------|------------|------------------------|
| 1 | Living Room | 11'9" x 17'10" | 219 sq. ft | Yes                    |
| 2 | CI          | 2'4" x 3'11"   | 9 sq. ft   | Yes                    |
| 3 | Kitchen     | 12'11" x 10'9" | 118 sq. ft | Yes                    |
| 4 | Entry       | 6'2" x 9'3"    | 46 sq. ft  | Yes                    |
| 5 | Garage      | 19'4" x 19'2"  | 371 sq. ft | No                     |
| 6 | Dining Room | 7'7" x 13'10"  | 98 sq. ft  | Yes                    |
| 7 | Bath        | 5'1" x 5'0"    | 22 sq. ft  | Yes                    |

### Floor 1 - Living Room

Dimensions: 11'9" x 17'10"

**Area:** 219 sq. ft

Counted as living area: Yes

Heated: Yes Finished: Yes Enclosed: Yes Contiguous: Yes Permitted: Yes Wet space: No Addition: No Conversion: No

#### Floor 1 - Cl

Dimensions: 2'4" x 3'11"

Area: 9 sq. ft

Counted as living area: Yes

Heated: Yes Finished: Yes Enclosed: Yes Contiguous: Yes Permitted: Yes Wet space: No Addition: No Conversion: No

3 Floor 1 - Kitchen

Dimensions: 12'11" x 10'9"

**Area:** 118 sq. ft

Counted as living area: Yes

Heated: Yes Finished: Yes Enclosed: Yes Contiguous: Yes Permitted: Yes Wet space: No Addition: No Conversion: No

4 Floor 1 - Entry

Dimensions: 6'2" x 9'3"

Area: 46 sq. ft

Counted as living area: Yes

Heated: Yes Finished: Yes Enclosed: Yes Contiguous: Yes Permitted: Yes Wet space: No Addition: No Conversion: No

Floor 1 - Garage

Dimensions: 19'4" x 19'2"

Area: 371 sq. ft

Counted as living area: No

Heated: No Finished: No Enclosed: Yes Contiguous: Yes Permitted: Yes Wet space: No Addition: No Conversion: No

### 6 Floor 1 - Dining Room

Dimensions: 7'7" x 13'10"

Area: 98 sq. ft

Counted as living area: Yes

Heated: Yes Finished: Yes Enclosed: Yes Contiguous: Yes Permitted: Yes Wet space: No Addition: No Conversion: No

#### Floor 1 - Bath

Dimensions: 5'1" x 5'0"

Area: 22 sq. ft

Counted as living area: Yes

Heated: Yes Finished: Yes Enclosed: Yes Contiguous: Yes Permitted: Yes Wet space: Yes Addition: No Conversion: No