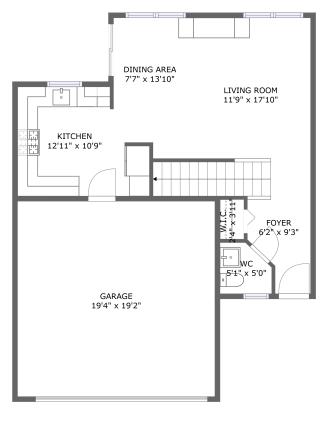

FLOOR 1 FLOOR 2

#### **Room dimensions**

Floor 1 Total sqft: 962 Living area: 571

| # |             | Dimensions     | sqft       | Counted as living area |
|---|-------------|----------------|------------|------------------------|
| 1 | Living Room | 11'9" x 17'10" | 219 sq. ft | Yes                    |
| 2 | CI          | 2'4" x 3'11"   | 9 sq. ft   | Yes                    |
| 3 | Kitchen     | 12'11" x 10'9" | 118 sq. ft | Yes                    |
| 4 | Entry       | 6'2" x 9'3"    | 46 sq. ft  | Yes                    |
| 5 | Garage      | 19'4" x 19'2"  | 371 sq. ft | No                     |
| 6 | Dining Room | 7'7" x 13'10"  | 98 sq. ft  | Yes                    |
| 7 | Bath        | 5'1" x 5'0"    | 22 sq. ft  | Yes                    |