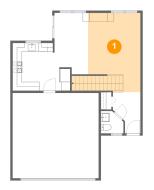

### Floor 1 - Living Room

Dimensions: 11'9" x 17'10"

**Area:** 219 sq. ft

Counted as living area: Yes

Heated: Yes Finished: Yes Enclosed: Yes Contiguous: Yes Permitted: Yes Wet space: No Addition: No Conversion: No