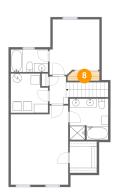

#### Floor 2 - Cl

Dimensions: 7'2" x 2'1"

Area: 15 sq. ft

Counted as living area: Yes

Heated: Yes Finished: Yes Enclosed: Yes Contiguous: Yes Permitted: Yes Wet space: No Addition: No Conversion: No