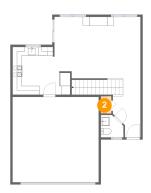

#### Floor 1 - Cl

Dimensions: 2'4" x 3'11"

Area: 9 sq. ft

Counted as living area: Yes

Heated: Yes Finished: Yes Enclosed: Yes Contiguous: Yes Permitted: Yes Wet space: No Addition: No Conversion: No

3 Floor 1 - Kitchen

Dimensions: 12'11" x 10'9"

**Area:** 118 sq. ft

Counted as living area: Yes

Heated: Yes Finished: Yes Enclosed: Yes Contiguous: Yes Permitted: Yes Wet space: No Addition: No Conversion: No

4 Floor 1 - Entry