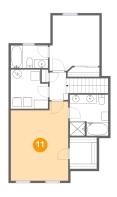

#### Floor 2 - Bedroom

Dimensions: 12'11" x 17'9"

Area: 213 sq. ft

Counted as living area: Yes

Heated: Yes Finished: Yes Enclosed: Yes Contiguous: Yes Permitted: Yes Wet space: No Addition: No Conversion: No