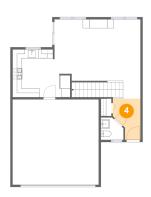

Dimensions: 6'2" x 9'3"

Area: 46 sq. ft

Counted as living area: Yes

Heated: Yes Finished: Yes Enclosed: Yes Contiguous: Yes Permitted: Yes Wet space: No Addition: No Conversion: No

Floor 1 - Garage

Dimensions: 19'4" x 19'2"