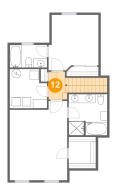

Ploor 2 - Hall

Dimensions: 3'8" x 6'3"

Area: 55 sq. ft

Counted as living area: Yes

Heated: Yes Finished: Yes Enclosed: Yes Contiguous: Yes Permitted: Yes Wet space: No Addition: No Conversion: No

Floor 2 - Cl