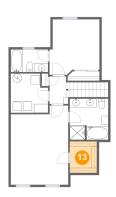

Dimensions: 6'1" x 7'1"

Area: 43 sq. ft

Counted as living area: Yes

Heated: Yes Finished: Yes Enclosed: Yes Contiguous: Yes Permitted: Yes Wet space: No Addition: No Conversion: No

Floor 2 - Bath

Dimensions: 8'4" x 5'1"