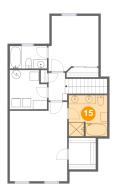

Area: 43 sq. ft

Counted as living area: Yes

Heated: Yes Finished: Yes Enclosed: Yes Contiguous: Yes Permitted: Yes Wet space: Yes Addition: No Conversion: No

Floor 2 - Bath

Dimensions: 8'8" x 9'3"

Area: 79 sq. ft

Counted as living area: Yes

Heated: Yes Finished: Yes Enclosed: Yes Contiguous: Yes Permitted: Yes Wet space: Yes Addition: No Conversion: No