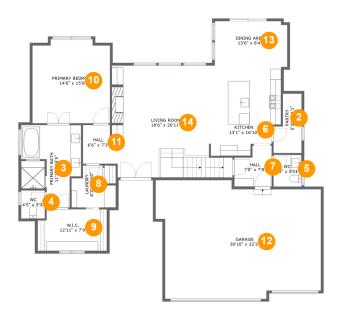

#### **Room Dimensions**

Floor 2 Total sqft: 2215 Living area: 1562

| #  | Room name       | Dimensions     | Area (sqft) | Counted as Living Area |
|----|-----------------|----------------|-------------|------------------------|
| 2  | Pantry          | 5'3" x 11'1"   | 47 sq. ft   | Yes                    |
| 3  | Primary Bath    | 11'3" x 15'5"  | 141 sq. ft  | Yes                    |
| 4  | Wc              | 4'5" x 5'3"    | 23 sq. ft   | Yes                    |
| 5  | Wc              | 5'3" x 5'11"   | 31 sq. ft   | Yes                    |
| 6  | Kitchen         | 13'1" x 16'10" | 202 sq. ft  | Yes                    |
| 7  | Hall            | 7'0" x 7'8"    | 46 sq. ft   | Yes                    |
| 8  | Laundry         | 8'3" x 7'10"   | 51 sq. ft   | Yes                    |
| 9  | W.i.c.          | 12'11" x 7'9"  | 97 sq. ft   | Yes                    |
| 10 | Primary Bedroom | 14'6" x 15'8"  | 220 sq. ft  | Yes                    |
| 11 | Hall            | 6'6" x 7'3"    | 41 sq. ft   | Yes                    |
| 12 | Garage          | 30'10" x 22'2" | 614 sq. ft  | No                     |

| #  | Room name   | Dimensions     | Area (sqft) | Counted as Living Area |
|----|-------------|----------------|-------------|------------------------|
| 13 | Dining Area | 13'6" x 8'4"   | 112 sq. ft  | Yes                    |
| 14 | Living Room | 18'6" x 20'11" | 392 sq. ft  | Yes                    |

## 2 Floor 2 - Pantry

**Dimensions**: 5'3" x 11'1"

Area: 47 sq. ft

Counted as Living Area:

Yes

Heated: Yes Finished: Yes Enclosed: Yes Contiguous:

Yes

# Floor 2 - Primary Bath

**Dimensions**: 11'3" x 15'5" **Area**: 141 sg. ft

Counted as Living Area:

Yes

Heated: Yes Finished: Yes Enclosed: Yes Contiguous:

Yes

Permitted: Yes Wet Space: Yes Addition: No Conversion: No

#### 4 Floor 2 - Wc

Dimensions: 4'5" x 5'3"

Area: 23 sq. ft

Counted as Living Area:

Yes

Heated: Yes Finished: Yes Enclosed: Yes Contiguous:

Yes

Permitted: Yes Wet Space: Yes Addition: No Conversion: No

#### 5 Floor 2 - Wc

**Dimensions:** 5'3" x 5'11"

Area: 31 sq. ft

Counted as Living Area:

Yes

Heated: Yes Finished: Yes Enclosed: Yes Contiguous: Yes

### 6 Floor 2 - Kitchen

**Dimensions:** 13'1" x 16'10" **Area:** 202 sq. ft

Counted as Living Area:

Yes

Heated: Yes Finished: Yes Enclosed: Yes Contiguous:

Yes

Permitted: Yes Wet Space: No Addition: No Conversion: No

#### 7 Floor 2 - Hall

**Dimensions:** 7'0" x 7'8"

Area: 46 sq. ft

**Counted as Living Area:** 

Yes

Heated: Yes Finished: Yes Enclosed: Yes

Contiguous:

Yes

## Floor 2 - Laundry

Dimensions: 8'3" x 7'10"

Area: 51 sq. ft

Counted as Living Area:

Yes

Heated: Yes Finished: Yes Enclosed: Yes Contiguous:

Yes

9 Floor 2 - W.i.c.

Dimensions: 12'11" x 7'9"

Area: 97 sq. ft

Counted as Living Area:

Yes

Heated: Yes Finished: Yes Enclosed: Yes Contiguous:

Yes

Permitted: Yes Wet Space: No Addition: No Conversion: No

### Floor 2 - Primary Bedroom

**Dimensions**: 14'6" x 15'8"

Area: 220 sq. ft

**Counted as Living Area:** 

Yes

Heated: Yes Finished: Yes Enclosed: Yes

Contiguous:

Yes

### Floor 2 - Hall

**Dimensions:** 6'6" x 7'3"

Area: 41 sq. ft

Counted as Living Area:

Yes

Heated: Yes Finished: Yes Enclosed: Yes Contiguous:

Yes

# 12 Floor 2 - Garage

Dimensions: 30'10" x 22'2"

Area: 614 sq. ft

Counted as Living Area: No

Heated: No Finished: No Enclosed: Yes Contiguous: Yes Permitted: Yes Wet Space: No Addition: No Conversion: No

## 10 Floor 2 - Dining Area

**Dimensions:** 13'6" x 8'4"

Area: 112 sq. ft

Counted as Living Area:

Yes

Heated: Yes Finished: Yes Enclosed: Yes Contiguous:

Yes

Permitted: Yes Wet Space: No Addition: No Conversion: No

## Floor 2 - Living Room

Dimensions: 18'6" x 20'11"

Area: 392 sq. ft

Counted as Living Area:

Yes

Heated: Yes Finished: Yes Enclosed: Yes Contiguous:

Yes

<sup>15</sup> Floor 3 - W.i.c.