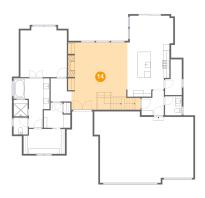

## 10 Floor 2 - Dining Area

**Dimensions:** 13'6" x 8'4"

Area: 112 sq. ft

Counted as Living Area:

Yes

Heated: Yes Finished: Yes Enclosed: Yes Contiguous:

Yes

Permitted: Yes Wet Space: No Addition: No Conversion: No

## Floor 2 - Living Room

Dimensions: 18'6" x 20'11"

Area: 392 sq. ft

Counted as Living Area:

Yes

Heated: Yes Finished: Yes Enclosed: Yes Contiguous:

Yes

<sup>15</sup> Floor 3 - W.i.c.