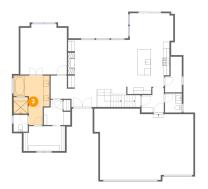

## 2 Floor 2 - Pantry

**Dimensions**: 5'3" x 11'1"

Area: 47 sq. ft

Counted as Living Area:

Yes

Heated: Yes Finished: Yes Enclosed: Yes Contiguous:

Yes