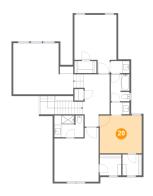

## 10 Floor 2 - Dining Area

**Dimensions:** 13'6" x 8'4"

Area: 112 sq. ft

Counted as Living Area:

Yes

Heated: Yes Finished: Yes Enclosed: Yes Contiguous:

Yes

Permitted: Yes Wet Space: No Addition: No Conversion: No