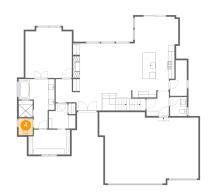

## 2 Floor 2 - Pantry

**Dimensions**: 5'3" x 11'1"

Area: 47 sq. ft

Counted as Living Area:

Yes

Heated: Yes Finished: Yes Enclosed: Yes Contiguous:

Yes