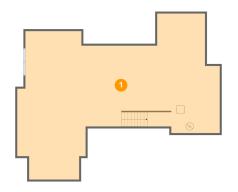

### 1 Floor 1 - Basement

Dimensions: 52'5" x 38'4"

**Area:** 1443 sq. ft

Counted as Living Area: No

Heated: No Finished: No Enclosed: Yes Contiguous: Yes Permitted: Yes Wet Space: No Addition: No Conversion: No