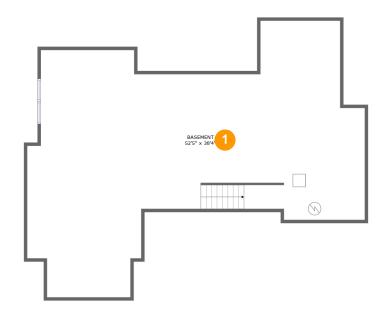

#### **Room Dimensions**

Floor 1 Total sqft: 1545 Living area: 0

| # | Room name | Dimensions    | Area (sqft) | Counted as Living Area |
|---|-----------|---------------|-------------|------------------------|
| 1 | Basement  | 52'5" x 38'4" | 1443 sq. ft | No                     |

### 1 Floor 1 - Basement

Dimensions: 52'5" x 38'4"

**Area:** 1443 sq. ft

Counted as Living Area: No

Heated: No Finished: No Enclosed: Yes Contiguous: Yes Permitted: Yes Wet Space: No Addition: No Conversion: No