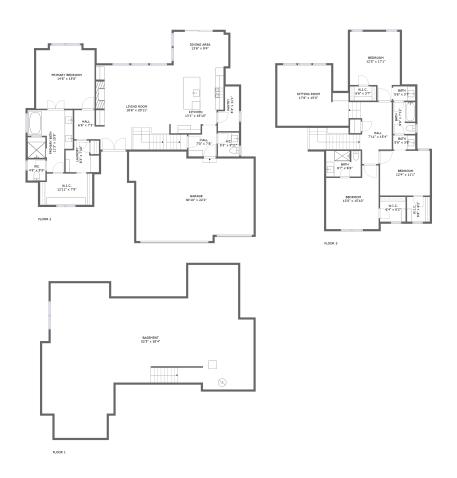

#### **Property Summary**

3 Gross Living Area sqft 5,055

#### **Room Dimensions**

Floor 1 Total sqft: 1545 Living area: 0

| # | Room name | Dimensions    | Area (sqft) | Counted as Living Area |
|---|-----------|---------------|-------------|------------------------|
| 1 | Basement  | 52'5" x 38'4" | 1443 sq. ft | No                     |

#### **Room Dimensions**

Floor 2 Total sqft: 2215 Living area: 1562

| #  | Room name       | Dimensions     | Area (sqft) | Counted as Living Area |
|----|-----------------|----------------|-------------|------------------------|
| 2  | Pantry          | 5'3" x 11'1"   | 47 sq. ft   | Yes                    |
| 3  | Primary Bath    | 11'3" x 15'5"  | 141 sq. ft  | Yes                    |
| 4  | Wc              | 4'5" x 5'3"    | 23 sq. ft   | Yes                    |
| 5  | Wc              | 5'3" x 5'11"   | 31 sq. ft   | Yes                    |
| 6  | Kitchen         | 13'1" x 16'10" | 202 sq. ft  | Yes                    |
| 7  | Hall            | 7'0" x 7'8"    | 46 sq. ft   | Yes                    |
| 8  | Laundry         | 8'3" x 7'10"   | 51 sq. ft   | Yes                    |
| 9  | W.i.c.          | 12'11" x 7'9"  | 97 sq. ft   | Yes                    |
| 10 | Primary Bedroom | 14'6" x 15'8"  | 220 sq. ft  | Yes                    |
| 11 | Hall            | 6'6" x 7'3"    | 41 sq. ft   | Yes                    |
| 12 | Garage          | 30'10" x 22'2" | 614 sq. ft  | No                     |

| #  | Room name   | Dimensions     | Area (sqft) | Counted as Living Area |
|----|-------------|----------------|-------------|------------------------|
| 13 | Dining Area | 13'6" x 8'4"   | 112 sq. ft  | Yes                    |
| 14 | Living Room | 18'6" x 20'11" | 392 sq. ft  | Yes                    |

#### **Room Dimensions**

Floor 3 Total sqft: 1295 Living area: 1295

| #  | Room name    | Dimensions     | Area (sqft) | Counted as Living Area |
|----|--------------|----------------|-------------|------------------------|
| 15 | W.i.c.       | 5'8" x 6'2"    | 35 sq. ft   | Yes                    |
| 16 | Bath         | 5'6" x 3'6"    | 19 sq. ft   | Yes                    |
| 17 | Sitting Room | 17'8" x 15'0"  | 235 sq. ft  | Yes                    |
| 18 | W.i.c.       | 6'6" x 3'7"    | 23 sq. ft   | Yes                    |
| 19 | Bath         | 8'7" x 6'5"    | 54 sq. ft   | Yes                    |
| 20 | Bedroom      | 12'4" x 11'1"  | 137 sq. ft  | Yes                    |
| 21 | Bedroom      | 12'5" x 17'1"  | 177 sq. ft  | Yes                    |
| 22 | Bedroom      | 13'0" x 15'10" | 178 sq. ft  | Yes                    |
| 23 | Bath         | 5'6" x 3'7"    | 20 sq. ft   | Yes                    |
| 24 | Hall         | 7'11" x 15'4"  | 181 sq. ft  | Yes                    |
| 25 | Bath         | 5'6" x 7'11"   | 43 sq. ft   | Yes                    |

| #  | Room name | Dimensions  | Area (sqft) | Counted as Living Area |
|----|-----------|-------------|-------------|------------------------|
| 26 | W.i.c.    | 6'4" x 6'2" | 39 sq. ft   | Yes                    |