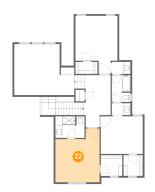

#### Floor 3 - Bedroom

Dimensions: 13'0" x 15'10"

Area: 178 sq. ft

Counted as Living Area:

Yes

Heated: Yes Finished: Yes Enclosed: Yes

Contiguous:

Yes

Permitted: Yes Wet Space: No Addition: No Conversion: No.