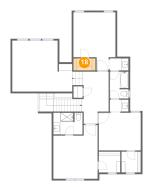

## 2 Floor 2 - Pantry

**Dimensions**: 5'3" x 11'1"

Area: 47 sq. ft

Counted as Living Area:

Yes

Heated: Yes Finished: Yes Enclosed: Yes Contiguous:

Yes