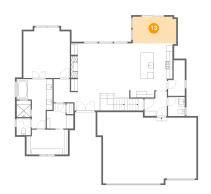

# 12 Floor 2 - Garage

Dimensions: 30'10" x 22'2"

Area: 614 sq. ft

Counted as Living Area: No

Heated: No Finished: No Enclosed: Yes Contiguous: Yes Permitted: Yes Wet Space: No Addition: No Conversion: No