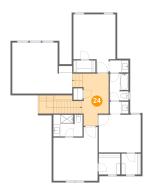

## 4 Floor 3 - Hall

Dimensions: 7'11" x 15'4" Area: 181 sq. ft

Counted as Living Area:

Yes

Heated: Yes Finished: Yes Enclosed: Yes Contiguous:

Yes

Permitted: Yes Wet Space: No Addition: No Conversion: No