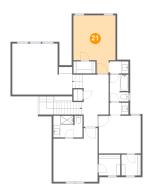

## 2 Floor 2 - Pantry

**Dimensions**: 5'3" x 11'1"

Area: 47 sq. ft

Counted as Living Area:

Yes

Heated: Yes Finished: Yes Enclosed: Yes Contiguous:

Yes