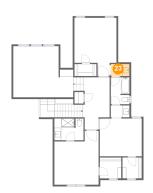

## 2 Floor 2 - Pantry

**Dimensions**: 5'3" x 11'1"

Area: 47 sq. ft

Counted as Living Area:

Yes

Heated: Yes Finished: Yes Enclosed: Yes Contiguous:

Yes