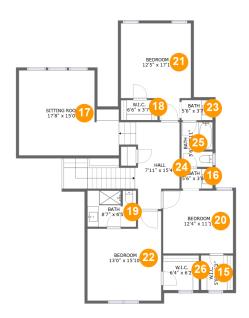

#### **Room Dimensions**

Floor 3 Total sqft: 1295 Living area: 1295

| #  | Room name    | Dimensions     | Area (sqft) | Counted as Living Area |
|----|--------------|----------------|-------------|------------------------|
| 15 | W.i.c.       | 5'8" x 6'2"    | 35 sq. ft   | Yes                    |
| 16 | Bath         | 5'6" x 3'6"    | 19 sq. ft   | Yes                    |
| 17 | Sitting Room | 17'8" x 15'0"  | 235 sq. ft  | Yes                    |
| 18 | W.i.c.       | 6'6" x 3'7"    | 23 sq. ft   | Yes                    |
| 19 | Bath         | 8'7" x 6'5"    | 54 sq. ft   | Yes                    |
| 20 | Bedroom      | 12'4" x 11'1"  | 137 sq. ft  | Yes                    |
| 21 | Bedroom      | 12'5" x 17'1"  | 177 sq. ft  | Yes                    |
| 22 | Bedroom      | 13'0" x 15'10" | 178 sq. ft  | Yes                    |
| 23 | Bath         | 5'6" x 3'7"    | 20 sq. ft   | Yes                    |
| 24 | Hall         | 7'11" x 15'4"  | 181 sq. ft  | Yes                    |
| 25 | Bath         | 5'6" x 7'11"   | 43 sq. ft   | Yes                    |

| #  | Room name | Dimensions  | Area (sqft) | Counted as Living Area |
|----|-----------|-------------|-------------|------------------------|
| 26 | W.i.c.    | 6'4" x 6'2" | 39 sq. ft   | Yes                    |

Dimensions: 5'8" x 6'2" Area: 35 sq. ft

Counted as Living Area:

Yes

Heated: Yes Finished: Yes Enclosed: Yes Contiguous:

Yes

Permitted: Yes Wet Space: No Addition: No Conversion: No

### 6 Floor 3 - Bath

Dimensions: 5'6" x 3'6"

Area: 19 sq. ft

Counted as Living Area:

Yes

Heated: Yes Finished: Yes Enclosed: Yes Contiguous:

Yes

Permitted: Yes Wet Space: Yes Addition: No Conversion: No

# Floor 3 - Sitting Room

**Dimensions:** 17'8" x 15'0"

Area: 235 sq. ft

Counted as Living Area:

Yes

Heated: Yes Finished: Yes Enclosed: Yes Contiguous:

Yes

<sup>18</sup> Floor 3 - W.i.c.

**Dimensions:** 6'6" x 3'7"

Area: 23 sq. ft

**Counted as Living Area:** 

Yes

Heated: Yes Finished: Yes Enclosed: Yes Contiguous:

Yes

Permitted: Yes Wet Space: No Addition: No Conversion: No

#### Floor 3 - Bath

Dimensions: 8'7" x 6'5"

Area: 54 sq. ft

Counted as Living Area:

Yes

Heated: Yes Finished: Yes Enclosed: Yes Contiguous:

Yes

Permitted: Yes Wet Space: Yes Addition: No Conversion: No

#### Floor 3 - Bedroom

Dimensions: 12'4" x 11'1"

**Area**: 137 sq. ft

Counted as Living Area:

Yes

Heated: Yes Finished: Yes Enclosed: Yes Contiguous:

Yes

## Floor 3 - Bedroom

Dimensions: 12'5" x 17'1" Area: 177 sq. ft Counted as Living Area:

Yes

Heated: Yes Finished: Yes Enclosed: Yes **Contiguous:** 

Yes

Permitted: Yes Wet Space: No Addition: No Conversion: No

#### Floor 3 - Bedroom

Dimensions: 13'0" x 15'10"

Area: 178 sq. ft

Counted as Living Area:

Yes

Heated: Yes Finished: Yes Enclosed: Yes

Contiguous:

Yes

### Floor 3 - Bath

Dimensions: 5'6" x 3'7"

Area: 20 sq. ft

Counted as Living Area:

Yes

Heated: Yes Finished: Yes Enclosed: Yes Contiguous:

Yes

## 4 Floor 3 - Hall

Dimensions: 7'11" x 15'4" Area: 181 sq. ft

Counted as Living Area:

Yes

Heated: Yes Finished: Yes Enclosed: Yes Contiguous:

Yes

Permitted: Yes Wet Space: No Addition: No Conversion: No

#### Floor 3 - Bath

**Dimensions:** 5'6" x 7'11"

Area: 43 sq. ft

Counted as Living Area:

Yes

Heated: Yes Finished: Yes Enclosed: Yes Contiguous:

Yes

Permitted: Yes Wet Space: Yes Addition: No Conversion: No

### Floor 3 - W.i.c.

Dimensions: 6'4" x 6'2"

Area: 39 sq. ft

Counted as Living Area:

Yes

Heated: Yes Finished: Yes Enclosed: Yes Contiguous: Yes