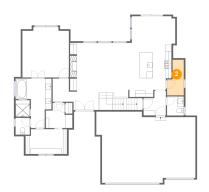

## 2 Floor 2 - Pantry

**Dimensions**: 5'3" x 11'1"

Area: 47 sq. ft

Counted as Living Area:

Yes

Heated: Yes Finished: Yes Enclosed: Yes Contiguous:

Yes