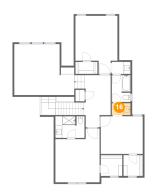

#### Floor 3 - Bath

**Dimensions:** 5'6" x 7'11"

Area: 43 sq. ft

Counted as Living Area:

Yes

Heated: Yes Finished: Yes Enclosed: Yes Contiguous:

Yes

Permitted: Yes Wet Space: Yes Addition: No Conversion: No