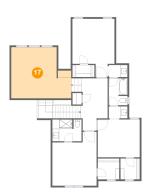

### 1 Floor 1 - Basement

Dimensions: 52'5" x 38'4"

**Area:** 1443 sq. ft

Counted as Living Area: No

Heated: No Finished: No Enclosed: Yes Contiguous: Yes Permitted: Yes Wet Space: No Addition: No Conversion: No