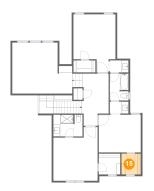

#### Floor 3 - Bath

**Dimensions:** 5'6" x 7'11"

Area: 43 sq. ft

Counted as Living Area:

Yes

Heated: Yes Finished: Yes Enclosed: Yes Contiguous:

Yes

Permitted: Yes Wet Space: Yes Addition: No Conversion: No