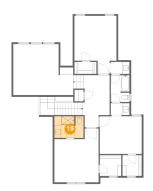

# Floor 2 - Primary Bath

**Dimensions**: 11'3" x 15'5" **Area**: 141 sg. ft

Counted as Living Area:

Yes

Heated: Yes Finished: Yes Enclosed: Yes Contiguous:

Yes

Permitted: Yes Wet Space: Yes Addition: No Conversion: No