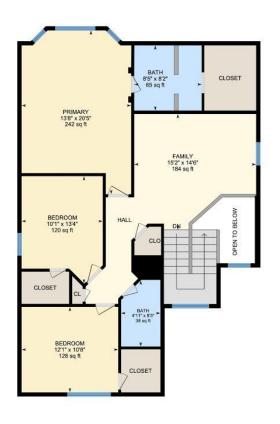

2nd Floor Total Exterior Area 1162.19 sq ft

PREPARED: Jun 2021

2ND FLOOR

Bath: 8'5" x 8'2" (8.4' x 8.1') | 65 sq ft Bath: 4'11" x 8'3" (4.9' x 8.2') | 38 sq ft

Bedroom: 12'1" x 10'8" (12' x 10.7') | 128 sq ft Bedroom: 10'1" x 13'4" (10.1' x 13.4') | 120 sq ft Family: 15'2" x 14'6" (15.2' x 14.5') | 184 sq ft Primary: 13'8" x 20'5" (13.7' x 20.4') | 242 sq ft

1ST FLOOR

Interior Area: 820.40 sq ft Excluded Area: 564.58 sq ft Perimeter Wall Length: 127 ft Perimeter Wall Thickness: 6.5 in

Exterior Area: 889.01 sq ft

2ND FLOOR

Interior Area: 1081.62 sq ft Excluded Area: 43.78 sq ft Perimeter Wall Length: 149 ft Perimeter Wall Thickness: 6.5 in Exterior Area: 1162.19 sq ft