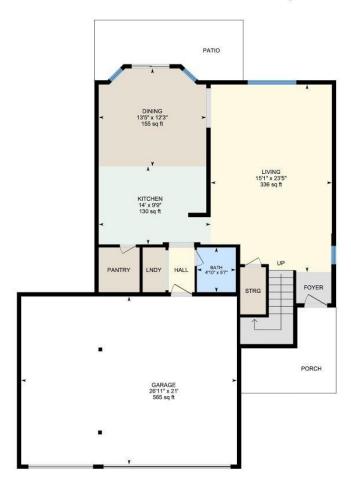

Main Building: Total Exterior Area Above Grade 2051.19 sq ft

1st Floor

Exterior Area 889.01 sq ft

Exterior Area 1162.19 sq ft

PREPARED: Jun 2021

1st Floor Total Exterior Area 889.01 sq ft

PREPARED: Jun 2021

## 1ST FLOOR

Bath: 4'10" x 5'7" (4.9' x 5.6') | 27 sq ft

Dining: 13'5" x 12'3" (13.4' x 12.2') | 155 sq ft Garage: 26'11" x 21' (26.9' x 21') | 565 sq ft Kitchen: 14' x 9'9" (14' x 9.7') | 130 sq ft Living: 15'1" x 23'5" (15.1' x 23.4') | 336 sq ft

1ST FLOOR

Interior Area: 820.40 sq ft Excluded Area: 564.58 sq ft Perimeter Wall Length: 127 ft Perimeter Wall Thickness: 6.5 in

Exterior Area: 889.01 sq ft

2ND FLOOR

Interior Area: 1081.62 sq ft Excluded Area: 43.78 sq ft Perimeter Wall Length: 149 ft Perimeter Wall Thickness: 6.5 in Exterior Area: 1162.19 sq ft