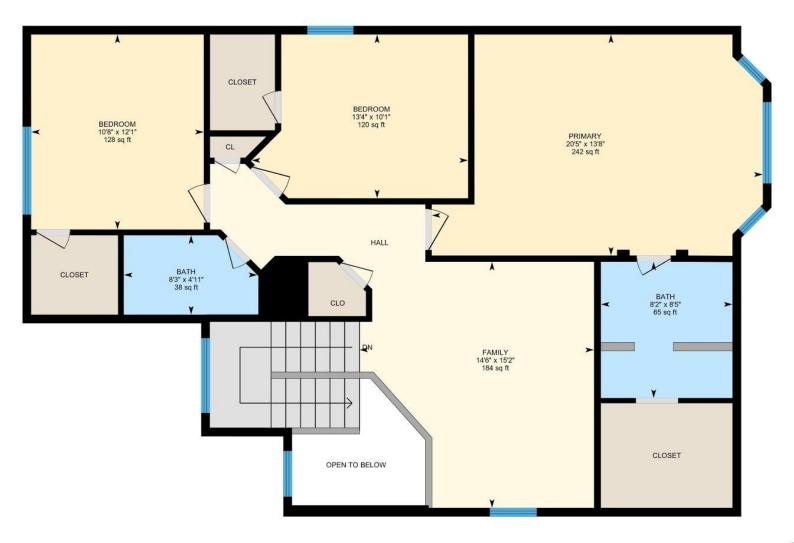

## **Room Measurements**

Only major rooms are listed. Some listed rooms may be excluded from total interior floor area (e.g. garage). Room dimensions are largest length and width; parts of room may be smaller. Room area is not always equal to product of length and width.

2ND FLOOR

Bath: 8'5" x 8'2" (8.4' x 8.1') | 65 sq ft Bath: 4'11" x 8'3" (4.9' x 8.2') | 38 sq ft

Bedroom: 12'1" x 10'8" (12' x 10.7') | 128 sq ft Bedroom: 10'1" x 13'4" (10.1' x 13.4') | 120 sq ft Family: 15'2" x 14'6" (15.2' x 14.5') | 184 sq ft Primary: 13'8" x 20'5" (13.7' x 20.4') | 242 sq ft

1ST FLOOR

Interior Area: 820.40 sq ft Excluded Area: 564.58 sq ft Perimeter Wall Length: 127 ft Perimeter Wall Thickness: 6.5 in

Exterior Area: 889.01 sq ft

2ND FLOOR

Interior Area: 1081.62 sq ft Excluded Area: 43.78 sq ft Perimeter Wall Length: 149 ft Perimeter Wall Thickness: 6.5 in Exterior Area: 1162.19 sq ft