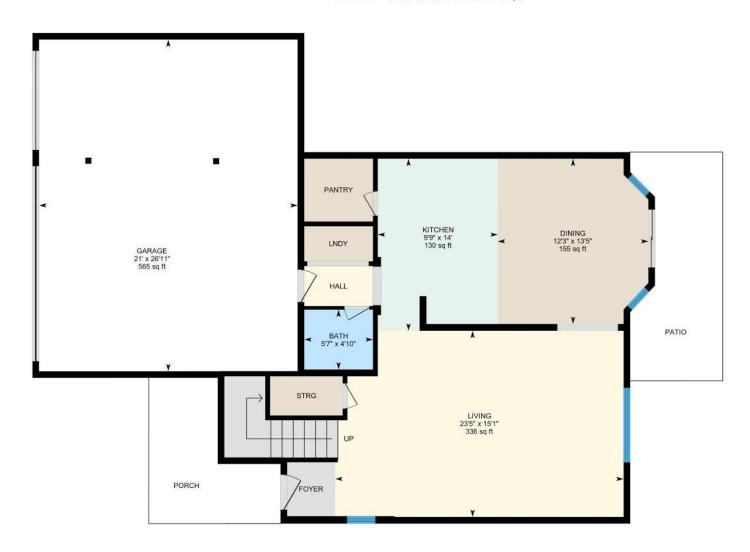

## **Room Measurements**

Only major rooms are listed. Some listed rooms may be excluded from total interior floor area (e.g. garage). Room dimensions are largest length and width; parts of room may be smaller. Room area is not always equal to product of length and width.

## 1ST FLOOR

Bath: 4'10" x 5'7" (4.9' x 5.6') | 27 sq ft

Dining: 13'5" x 12'3" (13.4' x 12.2') | 155 sq ft Garage: 26'11" x 21' (26.9' x 21') | 565 sq ft Kitchen: 14' x 9'9" (14' x 9.7') | 130 sq ft Living: 15'1" x 23'5" (15.1' x 23.4') | 336 sq ft

1ST FLOOR

Interior Area: 820.40 sq ft Excluded Area: 564.58 sq ft Perimeter Wall Length: 127 ft Perimeter Wall Thickness: 6.5 in

Exterior Area: 889.01 sq ft

2ND FLOOR

Interior Area: 1081.62 sq ft Excluded Area: 43.78 sq ft Perimeter Wall Length: 149 ft Perimeter Wall Thickness: 6.5 in Exterior Area: 1162.19 sq ft