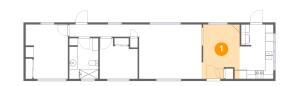

Dimensions: 9'1" x 13'0" Area: 109 sq. ft Counted as Living Area: Yes Heated: Yes Finished: Yes Enclosed: Yes Contiguous: Yes Permitted: Yes Wet Space: No Addition: No Conversion: No