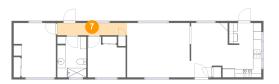

**Floor 1 -** Hall

Dimensions: 16'8" x 2'11" Area: 49 sq. ft Counted as Living Area: No Heated: Yes Finished: Yes Enclosed: Yes Contiguous: Yes Permitted: Yes Wet Space: No Addition: No Conversion: No