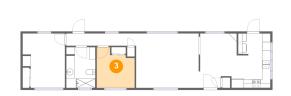

Dimensions: 9'1" x 9'9" Area: 76 sq. ft Counted as Living Area: No Heated: Yes Finished: Yes Enclosed: Yes Contiguous: Yes Permitted: Yes Wet Space: No Addition: No Conversion: No