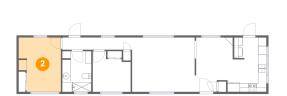

#### ² Floor 1 - Primary Bedroom

Dimensions: 10'1" x 13'0" Area: 121 sq. ft Counted as Living Area: Yes

Heated: Yes Finished: Yes Enclosed: Yes Contiguous: Yes Permitted: Yes Wet Space: No Addition: No Conversion: No