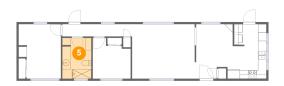

# 5 Floor 1 - Bath

Dimensions: 6'11" x 9'9" Area: 67 sq. ft Counted as Living Area: No

Heated: Yes Finished: Yes Enclosed: Yes Contiguous: Yes Permitted: Yes Wet Space: Yes Addition: No Conversion: No

Dimensions: 15'0" x 13'0" Area: 195 sq. ft Counted as Living Area: Yes Heated: Yes Finished: Yes Enclosed: Yes Contiguous: Yes Permitted: Yes Wet Space: No Addition: No Conversion: No