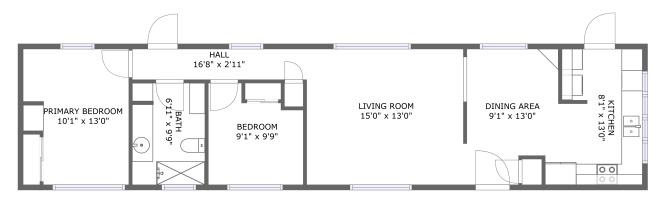

FLOOR 1

## **Room Dimensions**

Floor 1

Total sqft: 844

Living area: 628

| # | Room name       | Dimensions    | Area (sqft) | Counted as Living Area |
|---|-----------------|---------------|-------------|------------------------|
| 1 | Dining Area     | 9'1" x 13'0"  | 109 sq. ft  | Yes                    |
| 2 | Primary Bedroom | 10'1" x 13'0" | 121 sq. ft  | Yes                    |
| 3 | Bedroom         | 9'1" x 9'9"   | 76 sq. ft   | No                     |
| 4 | Kitchen         | 8'1" x 13'0"  | 102 sq. ft  | Yes                    |
| 5 | Bath            | 6'11" x 9'9"  | 67 sq. ft   | No                     |
| 6 | Living Room     | 15'0" x 13'0" | 195 sq. ft  | Yes                    |
| 7 | Hall            | 16'8" x 2'11" | 49 sq. ft   | No                     |