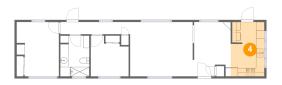

## 🕨 Floor 1 - Kitchen

Dimensions: 8'1" x 13'0" Area: 102 sq. ft Counted as Living Area: Yes Heated: Yes Finished: Yes Enclosed: Yes Contiguous: Yes Permitted: Yes Wet Space: No Addition: No Conversion: No