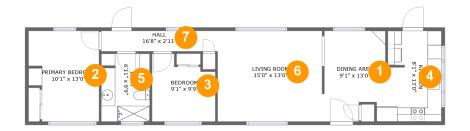

## **Room Dimensions**

Floor 1

Total sqft: 844

Living area: 628

| # | Room name       | Dimensions    | Area (sqft) | Counted as Living Area |
|---|-----------------|---------------|-------------|------------------------|
| 1 | Dining Area     | 9'1" x 13'0"  | 109 sq. ft  | Yes                    |
| 2 | Primary Bedroom | 10'1" x 13'0" | 121 sq. ft  | Yes                    |
| 3 | Bedroom         | 9'1" x 9'9"   | 76 sq. ft   | No                     |
| 4 | Kitchen         | 8'1" x 13'0"  | 102 sq. ft  | Yes                    |
| 5 | Bath            | 6'11" x 9'9"  | 67 sq. ft   | No                     |
| 6 | Living Room     | 15'0" x 13'0" | 195 sq. ft  | Yes                    |
| 7 | Hall            | 16'8" x 2'11" | 49 sq. ft   | No                     |