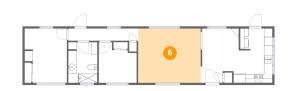

# 5 Floor 1 - Bath

Dimensions: 6'11" x 9'9" Area: 67 sq. ft Counted as Living Area: No

Heated: Yes Finished: Yes Enclosed: Yes Contiguous: Yes Permitted: Yes Wet Space: Yes Addition: No Conversion: No

Dimensions: 15'0" x 13'0" Area: 195 sq. ft Counted as Living Area: Yes Heated: Yes Finished: Yes Enclosed: Yes Contiguous: Yes Permitted: Yes Wet Space: No Addition: No Conversion: No