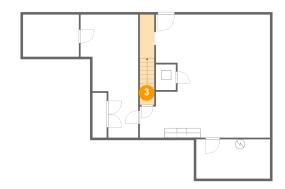

#### 3 Floor 1 - Hall

**Dimensions:** 3'0" x 10'0"

Area: 57 sq. ft

Counted as living area: Yes

Heated: Yes Finished: Yes Enclosed: Yes Contiguous: Yes Permitted: Yes Wet space: No Addition: No Conversion: No