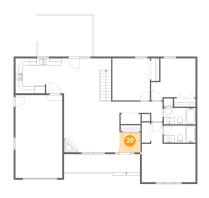

#### Floor 2 - Bath

**Dimensions:** 9'1" x 4'8"

Area: 43 sq. ft

Counted as living area: Yes

Heated: Yes Finished: Yes Enclosed: Yes Contiguous: Yes Permitted: Yes Wet space: Yes Addition: No Conversion: No