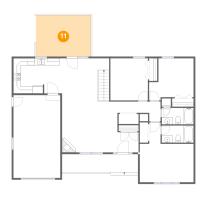

#### Floor 2 - Outdoor

Dimensions: 15'8" x 11'9"

Area: 184 sq. ft

Counted as living area: No

Heated: No Finished: Yes Enclosed: No Contiguous: Yes Permitted: Yes Wet space: No Addition: No Conversion: No