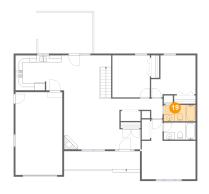

### Floor 2 - Entry

Dimensions: 6'3" x 5'9"

Area: 35 sq. ft

Counted as living area: Yes

Heated: Yes Finished: Yes Enclosed: Yes Contiguous: Yes Permitted: Yes Wet space: No Addition: No Conversion: No