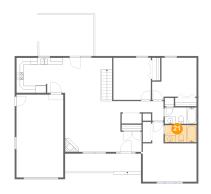

#### Floor 2 - Bath

Dimensions: 9'1" x 4'11"

Area: 44 sq. ft

Counted as living area: Yes

Heated: Yes Finished: Yes Enclosed: Yes Contiguous: Yes Permitted: Yes Wet space: Yes Addition: No Conversion: No