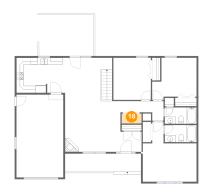

Dimensions: 3'3" x 6'1"

Area: 20 sq. ft

Counted as living area: Yes

Heated: Yes Finished: Yes Enclosed: Yes Contiguous: Yes Permitted: Yes Wet space: No Addition: No Conversion: No