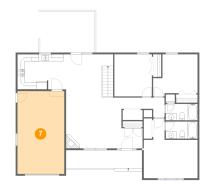

### Floor 2 - Garage

Dimensions: 13'5" x 23'7"

Area: 316 sq. ft

Counted as living area: No

Heated: No Finished: No Enclosed: Yes Contiguous: Yes Permitted: Yes Wet space: No Addition: No Conversion: No