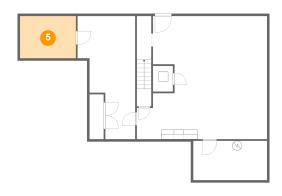

#### 5 Floor 1 - Storage

**Dimensions:** 11'8" x 8'9"

Area: 102 sq. ft

Counted as living area: No

Heated: No Finished: No Enclosed: No Contiguous: Yes Permitted: Yes Wet space: No Addition: No Conversion: No