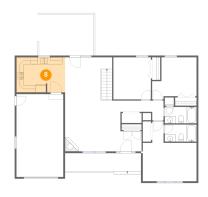

#### Floor 2 - Kitchen

Dimensions: 13'10" x 10'0"

Area: 138 sq. ft

Counted as living area: Yes

Heated: Yes Finished: Yes Enclosed: Yes Contiguous: Yes Permitted: Yes Wet space: No Addition: No Conversion: No