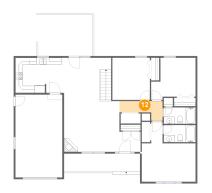

### Ploor 2 - Hall

**Dimensions:** 12'3" x 5'7"

Area: 47 sq. ft

Counted as living area: Yes

Heated: Yes Finished: Yes Enclosed: Yes Contiguous: Yes Permitted: Yes Wet space: No Addition: No Conversion: No