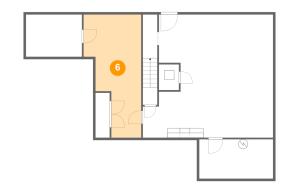

#### 6 Floor 1 - Bedroom

Dimensions: 12'0" x 25'7"

**Area:** 234 sq. ft

Counted as living area: Yes

Heated: Yes Finished: Yes Enclosed: Yes Contiguous: Yes Permitted: Yes Wet space: No Addition: No Conversion: No