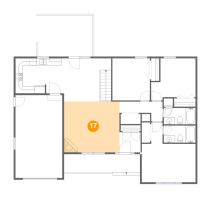

### Floor 2 - Living Room

**Dimensions**: 15'9" x 14'6"

Area: 229 sq. ft

Counted as living area: Yes

Heated: Yes Finished: Yes Enclosed: Yes Contiguous: Yes Permitted: Yes Wet space: No Addition: No Conversion: No