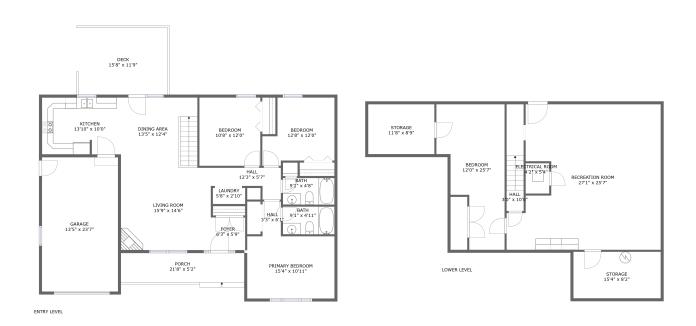

#### **Property summary**

2,371 Gross living area sqft 3,288

#### **Room dimensions**

Floor 1 Total sqft: 1290 Living area: 1007

| # |                 | Dimensions    | sqft       | Counted as living area |
|---|-----------------|---------------|------------|------------------------|
| 1 | Recreation Room | 27'1" x 25'7" | 602 sq. ft | Yes                    |
| 2 | Storage         | 15'4" x 8'2"  | 126 sq. ft | No                     |
| 3 | Hall            | 3'0" x 10'0"  | 57 sq. ft  | Yes                    |
| 4 | Room            | 4'2" x 5'4"   | 22 sq. ft  | No                     |
| 5 | Storage         | 11'8" x 8'9"  | 102 sq. ft | No                     |
| 6 | Bedroom         | 12'0" x 25'7" | 234 sq. ft | Yes                    |

#### **Room dimensions**

Floor 2 Total sqft: 1998 Living area: 1364

| #  |             | Dimensions     | sqft       | Counted as living area |
|----|-------------|----------------|------------|------------------------|
| 7  | Garage      | 13'5" x 23'7"  | 316 sq. ft | No                     |
| 8  | Kitchen     | 13'10" x 10'0" | 138 sq. ft | Yes                    |
| 9  | Hall        | 3'3" x 6'1"    | 20 sq. ft  | Yes                    |
| 10 | Bedroom     | 12'8" x 12'0"  | 126 sq. ft | Yes                    |
| 11 | Outdoor     | 15'8" x 11'9"  | 184 sq. ft | No                     |
| 12 | Hall        | 12'3" x 5'7"   | 47 sq. ft  | Yes                    |
| 13 | Dining Room | 13'5" x 12'4"  | 166 sq. ft | Yes                    |
| 14 | Outdoor     | 21'8" x 5'2"   | 112 sq. ft | No                     |
| 15 | Bedroom     | 15'4" x 10'11" | 168 sq. ft | Yes                    |
| 16 | Bedroom     | 10'8" x 12'0"  | 129 sq. ft | Yes                    |
| 17 | Living Room | 15'9" x 14'6"  | 229 sq. ft | Yes                    |

| #  |         | Dimensions   | sqft      | Counted as living area |
|----|---------|--------------|-----------|------------------------|
| 18 | Utility | 5'8" x 2'10" | 16 sq. ft | Yes                    |
| 19 | Bath    | 9'1" x 4'8"  | 43 sq. ft | Yes                    |
| 20 | Entry   | 6'3" x 5'9"  | 35 sq. ft | Yes                    |
| 21 | Bath    | 9'1" x 4'11" | 44 sq. ft | Yes                    |