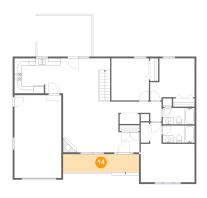

#### Floor 2 - Outdoor

Dimensions: 21'8" x 5'2"

**Area:** 112 sq. ft

Counted as living area: No

Heated: No Finished: Yes Enclosed: No Contiguous: Yes Permitted: Yes Wet space: No Addition: No Conversion: No