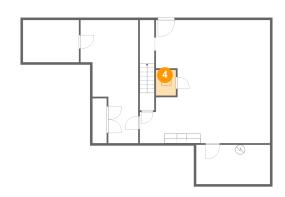

#### 4 Floor 1 - Room

Dimensions: 4'2" x 5'4"

Area: 22 sq. ft

Counted as living area: No

Heated: No Finished: No Enclosed: Yes Contiguous: Yes Permitted: Yes Wet space: No Addition: No Conversion: No