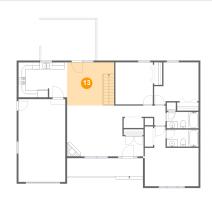

### 13 Floor 2 - Dining Room

Dimensions: 13'5" x 12'4"

**Area:** 166 sq. ft

Counted as living area: Yes

Heated: Yes Finished: Yes Enclosed: Yes Contiguous: Yes Permitted: Yes Wet space: No Addition: No Conversion: No