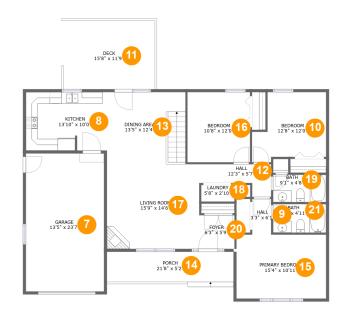

#### **Room dimensions**

Floor 2 Total sqft: 1998 Living area: 1364

| #  |             | Dimensions     | sqft       | Counted as living area |
|----|-------------|----------------|------------|------------------------|
| 7  | Garage      | 13'5" x 23'7"  | 316 sq. ft | No                     |
| 8  | Kitchen     | 13'10" x 10'0" | 138 sq. ft | Yes                    |
| 9  | Hall        | 3'3" x 6'1"    | 20 sq. ft  | Yes                    |
| 10 | Bedroom     | 12'8" x 12'0"  | 126 sq. ft | Yes                    |
| 11 | Outdoor     | 15'8" x 11'9"  | 184 sq. ft | No                     |
| 12 | Hall        | 12'3" x 5'7"   | 47 sq. ft  | Yes                    |
| 13 | Dining Room | 13'5" x 12'4"  | 166 sq. ft | Yes                    |
| 14 | Outdoor     | 21'8" x 5'2"   | 112 sq. ft | No                     |
| 15 | Bedroom     | 15'4" x 10'11" | 168 sq. ft | Yes                    |
| 16 | Bedroom     | 10'8" x 12'0"  | 129 sq. ft | Yes                    |
| 17 | Living Room | 15'9" x 14'6"  | 229 sq. ft | Yes                    |

| #  |         | Dimensions   | sqft      | Counted as living area |
|----|---------|--------------|-----------|------------------------|
| 18 | Utility | 5'8" x 2'10" | 16 sq. ft | Yes                    |
| 19 | Bath    | 9'1" x 4'8"  | 43 sq. ft | Yes                    |
| 20 | Entry   | 6'3" x 5'9"  | 35 sq. ft | Yes                    |
| 21 | Bath    | 9'1" x 4'11" | 44 sq. ft | Yes                    |

### Floor 2 - Garage

Dimensions: 13'5" x 23'7"

Area: 316 sq. ft

Counted as living area: No

Heated: No Finished: No Enclosed: Yes Contiguous: Yes Permitted: Yes Wet space: No Addition: No Conversion: No

#### Floor 2 - Kitchen

Dimensions: 13'10" x 10'0"

Area: 138 sq. ft

Counted as living area: Yes

Heated: Yes Finished: Yes Enclosed: Yes Contiguous: Yes Permitted: Yes Wet space: No Addition: No Conversion: No

Dimensions: 3'3" x 6'1"

Area: 20 sq. ft

Counted as living area: Yes

Heated: Yes Finished: Yes Enclosed: Yes Contiguous: Yes Permitted: Yes Wet space: No Addition: No Conversion: No

#### Floor 2 - Bedroom

Dimensions: 12'8" x 12'0"

**Area:** 126 sq. ft

Counted as living area: Yes

Heated: Yes Finished: Yes Enclosed: Yes Contiguous: Yes Permitted: Yes Wet space: No Addition: No Conversion: No

#### Floor 2 - Outdoor

Dimensions: 15'8" x 11'9"

Area: 184 sq. ft

Counted as living area: No

Heated: No Finished: Yes Enclosed: No Contiguous: Yes Permitted: Yes Wet space: No Addition: No Conversion: No

### Ploor 2 - Hall

**Dimensions:** 12'3" x 5'7"

Area: 47 sq. ft

Counted as living area: Yes

Heated: Yes Finished: Yes Enclosed: Yes Contiguous: Yes Permitted: Yes Wet space: No Addition: No Conversion: No

### 13 Floor 2 - Dining Room

Dimensions: 13'5" x 12'4"

**Area:** 166 sq. ft

Counted as living area: Yes

Heated: Yes Finished: Yes Enclosed: Yes Contiguous: Yes Permitted: Yes Wet space: No Addition: No Conversion: No

#### Floor 2 - Outdoor

Dimensions: 21'8" x 5'2"

**Area:** 112 sq. ft

Counted as living area: No

Heated: No Finished: Yes Enclosed: No Contiguous: Yes Permitted: Yes Wet space: No Addition: No Conversion: No

### <sup>15</sup> Floor 2 - Bedroom

Dimensions: 15'4" x 10'11"

Area: 168 sq. ft

Counted as living area: Yes

Heated: Yes Finished: Yes Enclosed: Yes Contiguous: Yes Permitted: Yes Wet space: No Addition: No Conversion: No

#### 6 Floor 2 - Bedroom

Dimensions: 10'8" x 12'0"

Area: 129 sq. ft

Counted as living area: Yes

Heated: Yes Finished: Yes Enclosed: Yes Contiguous: Yes Permitted: Yes Wet space: No Addition: No Conversion: No

### Floor 2 - Living Room

**Dimensions**: 15'9" x 14'6"

Area: 229 sq. ft

Counted as living area: Yes

Heated: Yes Finished: Yes Enclosed: Yes Contiguous: Yes Permitted: Yes Wet space: No Addition: No Conversion: No

## Floor 2 - Utility

**Dimensions**: 5'8" x 2'10"

Area: 16 sq. ft

Counted as living area: Yes

Heated: Yes Finished: Yes Enclosed: Yes Contiguous: Yes Permitted: Yes Wet space: No Addition: No Conversion: No

#### Floor 2 - Bath

**Dimensions:** 9'1" x 4'8"

Area: 43 sq. ft

Counted as living area: Yes

Heated: Yes Finished: Yes Enclosed: Yes Contiguous: Yes Permitted: Yes Wet space: Yes Addition: No Conversion: No

### Floor 2 - Entry

Dimensions: 6'3" x 5'9"

Area: 35 sq. ft

Counted as living area: Yes

Heated: Yes Finished: Yes Enclosed: Yes Contiguous: Yes Permitted: Yes Wet space: No Addition: No Conversion: No

#### Floor 2 - Bath

Dimensions: 9'1" x 4'11"

Area: 44 sq. ft

Counted as living area: Yes

Heated: Yes Finished: Yes Enclosed: Yes Contiguous: Yes Permitted: Yes Wet space: Yes Addition: No Conversion: No