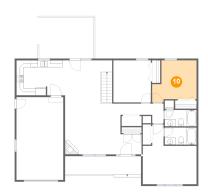

#### Floor 2 - Bedroom

Dimensions: 12'8" x 12'0"

**Area:** 126 sq. ft

Counted as living area: Yes

Heated: Yes Finished: Yes Enclosed: Yes Contiguous: Yes Permitted: Yes Wet space: No Addition: No Conversion: No