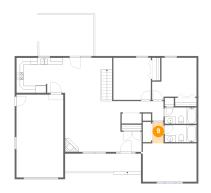

#### Floor 2 - Bath

**Dimensions:** 9'1" x 4'8"

Area: 43 sq. ft

Counted as living area: Yes

Heated: Yes Finished: Yes Enclosed: Yes Contiguous: Yes Permitted: Yes Wet space: Yes Addition: No Conversion: No