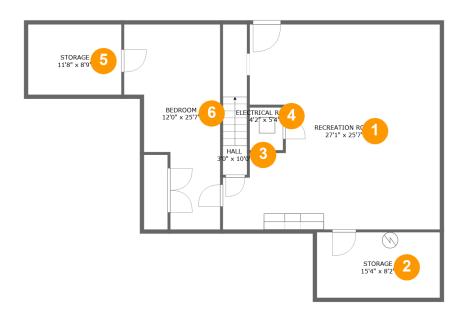

#### **Room dimensions**

Floor 1 Total sqft: 1290 Living area: 1007

| # |                 | Dimensions    | sqft       | Counted as living area |
|---|-----------------|---------------|------------|------------------------|
| 1 | Recreation Room | 27'1" x 25'7" | 602 sq. ft | Yes                    |
| 2 | Storage         | 15'4" x 8'2"  | 126 sq. ft | No                     |
| 3 | Hall            | 3'0" x 10'0"  | 57 sq. ft  | Yes                    |
| 4 | Room            | 4'2" x 5'4"   | 22 sq. ft  | No                     |
| 5 | Storage         | 11'8" x 8'9"  | 102 sq. ft | No                     |
| 6 | Bedroom         | 12'0" x 25'7" | 234 sq. ft | Yes                    |

#### Floor 1 - Recreation Room

Dimensions: 27'1" x 25'7"

**Area:** 602 sq. ft

Counted as living area: Yes

Heated: Yes Finished: Yes Enclosed: Yes Contiguous: Yes Permitted: Yes Wet space: No Addition: No Conversion: No

### Ploor 1 - Storage

Dimensions: 15'4" x 8'2"

Area: 126 sq. ft

Counted as living area: No

Heated: No Finished: No Enclosed: No Contiguous: Yes Permitted: Yes Wet space: No Addition: No Conversion: No

#### 3 Floor 1 - Hall

**Dimensions:** 3'0" x 10'0"

Area: 57 sq. ft

Counted as living area: Yes

Heated: Yes Finished: Yes Enclosed: Yes Contiguous: Yes Permitted: Yes Wet space: No Addition: No Conversion: No

#### 4 Floor 1 - Room

Dimensions: 4'2" x 5'4"

Area: 22 sq. ft

Counted as living area: No

Heated: No Finished: No Enclosed: Yes Contiguous: Yes Permitted: Yes Wet space: No Addition: No Conversion: No

#### 5 Floor 1 - Storage

**Dimensions:** 11'8" x 8'9"

Area: 102 sq. ft

Counted as living area: No

Heated: No Finished: No Enclosed: No Contiguous: Yes Permitted: Yes Wet space: No Addition: No Conversion: No

#### 6 Floor 1 - Bedroom

Dimensions: 12'0" x 25'7"

**Area:** 234 sq. ft

Counted as living area: Yes

Heated: Yes Finished: Yes Enclosed: Yes Contiguous: Yes Permitted: Yes Wet space: No Addition: No Conversion: No