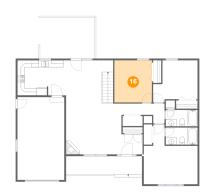

#### 6 Floor 2 - Bedroom

Dimensions: 10'8" x 12'0"

Area: 129 sq. ft

Counted as living area: Yes

Heated: Yes Finished: Yes Enclosed: Yes Contiguous: Yes Permitted: Yes Wet space: No Addition: No Conversion: No