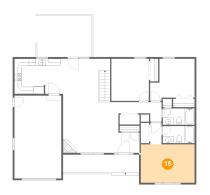

### <sup>15</sup> Floor 2 - Bedroom

Dimensions: 15'4" x 10'11"

Area: 168 sq. ft

Counted as living area: Yes

Heated: Yes Finished: Yes Enclosed: Yes Contiguous: Yes Permitted: Yes Wet space: No Addition: No Conversion: No