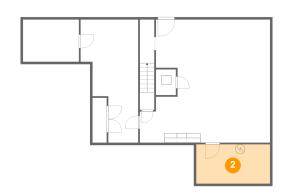

#### Floor 1 - Recreation Room

Dimensions: 27'1" x 25'7"

**Area:** 602 sq. ft

Counted as living area: Yes

Heated: Yes Finished: Yes Enclosed: Yes Contiguous: Yes Permitted: Yes Wet space: No Addition: No Conversion: No