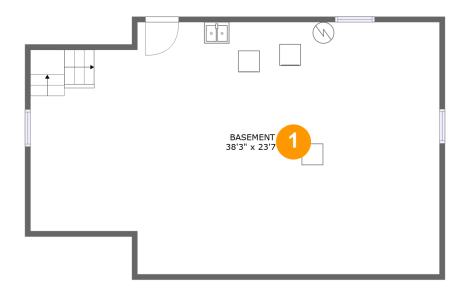

#### **Room dimensions**

Floor 1 Total sqft: 900 Living area: 0

| # |          | Dimensions    | sqft       | Counted as living area |
|---|----------|---------------|------------|------------------------|
| 1 | Basement | 38'3" x 23'7" | 837 sq. ft | No                     |

### 1 Floor 1 - Basement

**Dimensions:** 38'3" x 23'7"

**Area:** 837 sq. ft

Counted as living area: No

Heated: Yes Finished: No Enclosed: Yes Contiguous: Yes Permitted: Yes Wet space: No Addition: No Conversion: No