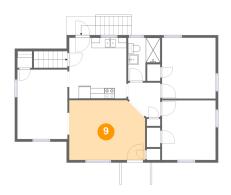

#### **Room dimensions**

Floor 2 Total sqft: 923 Living area: 900

| # |             | Dimensions    | sqft       | Counted as living area |
|---|-------------|---------------|------------|------------------------|
| 2 | Hall        | 6'2" x 6'7"   | 35 sq. ft  | Yes                    |
| 3 | Bedroom     | 10'4" x 11'6" | 119 sq. ft | Yes                    |
| 4 | Outdoor     | 5'7" x 4'2"   | 23 sq. ft  | No                     |
| 5 | Bath        | 6'2" x 8'4"   | 42 sq. ft  | Yes                    |
| 6 | Bedroom     | 10'4" x 11'9" | 122 sq. ft | Yes                    |
| 7 | Dining Room | 9'8" x 13'5"  | 130 sq. ft | Yes                    |
| 8 | Kitchen     | 11'1" x 11'9" | 129 sq. ft | Yes                    |
| 9 | Living Room | 14'8" x 11'7" | 163 sq. ft | Yes                    |

### Floor 2 - Living Room

Dimensions: 14'8" x 11'7"

**Area:** 163 sq. ft

Counted as living area: Yes

Heated: Yes Finished: Yes Enclosed: Yes Contiguous: Yes Permitted: Yes Wet space: No Addition: No Conversion: No