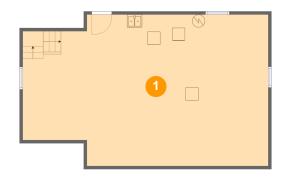

### 1 Floor 1 - Basement

**Dimensions:** 38'3" x 23'7"

**Area:** 837 sq. ft

Counted as living area: No

Heated: Yes Finished: No Enclosed: Yes Contiguous: Yes Permitted: Yes Wet space: No Addition: No Conversion: No