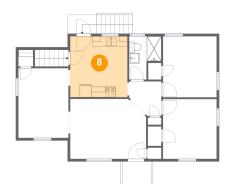

### Floor 2 - Kitchen

Dimensions: 11'1" x 11'9"

Area: 129 sq. ft

Counted as living area: Yes

res Finished: Yes
Tes Enclosed: Yes
Contiguous: Yes
Permitted: Yes
Wet space: No
Addition: No
Conversion: No

Heated: Yes