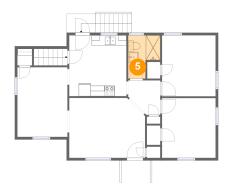

### 5 Floor 2 - Bath

Dimensions: 6'2" x 8'4"

Area: 42 sq. ft

Counted as living area: Yes

Finished: Yes
Enclosed: Yes
Contiguous: Yes
Permitted: Yes
Wet space: Yes
Addition: No
Conversion: No

Heated: Yes

6 Floor 2 - Bedroom