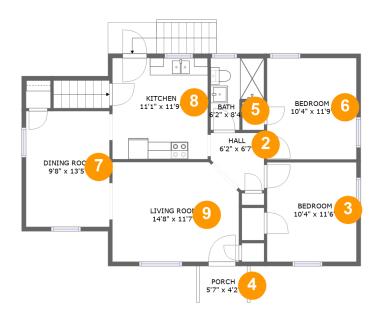

#### **Room dimensions**

Floor 2 Total sqft: 923 Living area: 900

| # |             | Dimensions    | sqft       | Counted as living area |
|---|-------------|---------------|------------|------------------------|
| 2 | Hall        | 6'2" x 6'7"   | 35 sq. ft  | Yes                    |
| 3 | Bedroom     | 10'4" x 11'6" | 119 sq. ft | Yes                    |
| 4 | Outdoor     | 5'7" x 4'2"   | 23 sq. ft  | No                     |
| 5 | Bath        | 6'2" x 8'4"   | 42 sq. ft  | Yes                    |
| 6 | Bedroom     | 10'4" x 11'9" | 122 sq. ft | Yes                    |
| 7 | Dining Room | 9'8" x 13'5"  | 130 sq. ft | Yes                    |
| 8 | Kitchen     | 11'1" x 11'9" | 129 sq. ft | Yes                    |
| 9 | Living Room | 14'8" x 11'7" | 163 sq. ft | Yes                    |

### 2 Floor 2 - Hall

Dimensions: 6'2" x 6'7"

Area: 35 sq. ft

Counted as living area: Yes

Heated: Yes Finished: Yes Enclosed: Yes Contiguous: Yes Permitted: Yes Wet space: No Addition: No Conversion: No

3 Floor 2 - Bedroom

Dimensions: 10'4" x 11'6"

**Area:** 119 sq. ft

Counted as living area: Yes

Heated: Yes Finished: Yes Enclosed: Yes Contiguous: Yes Permitted: Yes Wet space: No Addition: No Conversion: No

### Floor 2 - Outdoor

Dimensions: 5'7" x 4'2"

Area: 23 sq. ft

Counted as living area: No

Heated: No Finished: Yes Enclosed: No Contiguous: Yes Permitted: Yes Wet space: No Addition: No Conversion: No

### 5 Floor 2 - Bath

Dimensions: 6'2" x 8'4"

Area: 42 sq. ft

Counted as living area: Yes

Finished: Yes
Enclosed: Yes
Contiguous: Yes
Permitted: Yes
Wet space: Yes
Addition: No
Conversion: No

Heated: Yes

6 Floor 2 - Bedroom

Dimensions: 10'4" x 11'9"

**Area:** 122 sq. ft

Counted as living area: Yes

Heated: Yes Finished: Yes Enclosed: Yes Contiguous: Yes Permitted: Yes Wet space: No Addition: No Conversion: No

## Floor 2 - Dining Room

**Dimensions**: 9'8" x 13'5"

Area: 130 sq. ft

Counted as living area: Yes

Heated: Yes Finished: Yes Enclosed: Yes Contiguous: Yes Permitted: Yes Wet space: No Addition: No Conversion: No

### Floor 2 - Kitchen

Dimensions: 11'1" x 11'9"

Area: 129 sq. ft

Counted as living area: Yes

res Finished: Yes
Tes Enclosed: Yes
Contiguous: Yes
Permitted: Yes
Wet space: No
Addition: No
Conversion: No

Heated: Yes

### Floor 2 - Living Room

Dimensions: 14'8" x 11'7"

**Area:** 163 sq. ft

Counted as living area: Yes

Heated: Yes Finished: Yes Enclosed: Yes Contiguous: Yes Permitted: Yes Wet space: No Addition: No Conversion: No