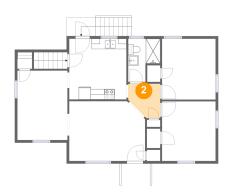

### 2 Floor 2 - Hall

Dimensions: 6'2" x 6'7"

Area: 35 sq. ft

Counted as living area: Yes

Heated: Yes Finished: Yes Enclosed: Yes Contiguous: Yes Permitted: Yes Wet space: No Addition: No Conversion: No

3 Floor 2 - Bedroom

Dimensions: 10'4" x 11'6"

**Area:** 119 sq. ft

Counted as living area: Yes

Heated: Yes Finished: Yes Enclosed: Yes Contiguous: Yes Permitted: Yes Wet space: No Addition: No Conversion: No