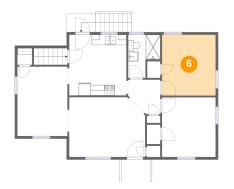

Dimensions: 10'4" x 11'9"

**Area:** 122 sq. ft

Counted as living area: Yes

Heated: Yes Finished: Yes Enclosed: Yes Contiguous: Yes Permitted: Yes Wet space: No Addition: No Conversion: No