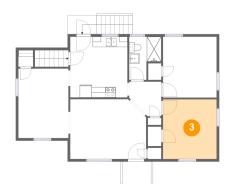

Dimensions: 10'4" x 11'6"

**Area:** 119 sq. ft

Counted as living area: Yes

Heated: Yes Finished: Yes Enclosed: Yes Contiguous: Yes Permitted: Yes Wet space: No Addition: No Conversion: No