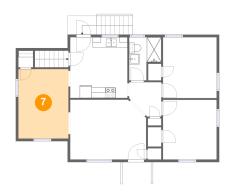

## Floor 2 - Dining Room

**Dimensions**: 9'8" x 13'5"

Area: 130 sq. ft

Counted as living area: Yes

Heated: Yes Finished: Yes Enclosed: Yes Contiguous: Yes Permitted: Yes Wet space: No Addition: No Conversion: No