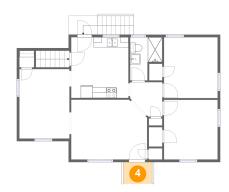

### Floor 2 - Outdoor

Dimensions: 5'7" x 4'2"

Area: 23 sq. ft

Counted as living area: No

Heated: No Finished: Yes Enclosed: No Contiguous: Yes Permitted: Yes Wet space: No Addition: No Conversion: No