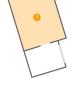

## Floor 1 - Patio

Dimensions: 39'0" x 11'10"

Area: 462 sq. ft

Counted as living area: No

Heated: No Finished: Yes Enclosed: No Contiguous: Yes Permitted: Yes Wet space: No Addition: No Conversion: No

Dimensions: 16'6" x 5'9"