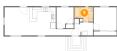

# Floor 1 - Living Room

Dimensions: 11'1" x 12'6"

**Area:** 139 sq. ft

Counted as living area: Yes

Heated: Yes Finished: Yes Enclosed: Yes Contiguous: Yes Permitted: Yes Wet space: No Addition: No Conversion: No