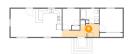

## Floor 1 - Eat-in Kitchen

Dimensions: 11'8" x 12'6" **Area:** 146 sq. ft

Counted as living area: Yes

Heated: Yes Finished: Yes Enclosed: Yes Contiguous: Yes Permitted: Yes Wet space: No Addition: No Conversion: No