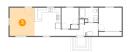

## Floor 1 - Eat-in Kitchen

Dimensions: 11'8" x 12'6" **Area:** 146 sq. ft

Counted as living area: Yes

Heated: Yes Finished: Yes Enclosed: Yes Contiguous: Yes Permitted: Yes Wet space: No Addition: No Conversion: No