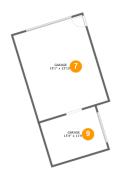

#### **Room dimensions**

Floor 1 Total sqft: 1850 Living area: 687

| # |                 | Dimensions     | sqft       | Counted as living area |
|---|-----------------|----------------|------------|------------------------|
| 1 | Eat-in Kitchen  | 11'8" x 12'6"  | 146 sq. ft | Yes                    |
| 2 | Primary Bedroom | 10'2" x 10'5"  | 106 sq. ft | Yes                    |
| 3 | Living Room     | 11'1" x 12'6"  | 139 sq. ft | Yes                    |
| 4 | Bedroom         | 7'7" x 9'4"    | 63 sq. ft  | Yes                    |
| 5 | Patio           | 39'0" x 11'10" | 462 sq. ft | No                     |
| 6 | Foyer           | 16'6" x 5'9"   | 68 sq. ft  | Yes                    |
| 7 | Garage          | 19'1" x 23'10" | 457 sq. ft | No                     |
| 8 | Bath            | 8'3" x 6'5"    | 47 sq. ft  | Yes                    |
| 9 | Garage          | 15'4" x 11'9"  | 180 sq. ft | No                     |

Area: 68 sq. ft

Counted as living area: Yes

Heated: Yes Finished: Yes Enclosed: Yes Contiguous: Yes Permitted: Yes Wet space: No Addition: No

Conversion: No

Dimensions: 19'1" x 23'10"

Area: 457 sq. ft

Counted as living area: No

Heated: No Finished: No Enclosed: Yes Contiguous: Yes Permitted: Yes Wet space: No Addition: No Conversion: No

## Floor 1 - Garage

**Dimensions**: 15'4" x 11'9"

**Area:** 180 sq. ft

Counted as living area: No

Heated: No Finished: No Enclosed: Yes Contiguous: Yes Permitted: Yes Wet space: No Addition: No Conversion: No