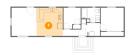

## Floor 1 - Eat-in Kitchen

Dimensions: 11'8" x 12'6" **Area:** 146 sq. ft

Counted as living area: Yes

Heated: Yes Finished: Yes Enclosed: Yes Contiguous: Yes Permitted: Yes Wet space: No Addition: No Conversion: No