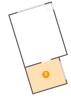

## Floor 1 - Patio

Dimensions: 39'0" x 11'10"

Area: 462 sq. ft

Counted as living area: No

Heated: No Finished: Yes Enclosed: No Contiguous: Yes Permitted: Yes Wet space: No Addition: No Conversion: No

Dimensions: 16'6" x 5'9"