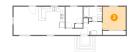

## Floor 1 - Garage

**Dimensions**: 15'4" x 11'9"

**Area:** 180 sq. ft

Counted as living area: No

Heated: No Finished: No Enclosed: Yes Contiguous: Yes Permitted: Yes Wet space: No Addition: No Conversion: No