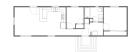

# Floor 1 - Primary Bedroom

Dimensions: 10'2" x 10'5" Area: 106 sq. ft

Counted as living area: Yes

Heated: Yes Finished: Yes Enclosed: Yes Contiguous: Yes Permitted: Yes Wet space: No Addition: No Conversion: No