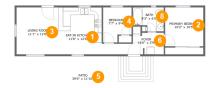

#### **Room dimensions**

Floor 1 Total sqft: 1850 Living area: 687

| # |                 | Dimensions     | sqft       | Counted as living area |
|---|-----------------|----------------|------------|------------------------|
| 1 | Eat-in Kitchen  | 11'8" x 12'6"  | 146 sq. ft | Yes                    |
| 2 | Primary Bedroom | 10'2" x 10'5"  | 106 sq. ft | Yes                    |
| 3 | Living Room     | 11'1" x 12'6"  | 139 sq. ft | Yes                    |
| 4 | Bedroom         | 7'7" x 9'4"    | 63 sq. ft  | Yes                    |
| 5 | Patio           | 39'0" x 11'10" | 462 sq. ft | No                     |
| 6 | Foyer           | 16'6" x 5'9"   | 68 sq. ft  | Yes                    |
| 7 | Garage          | 19'1" x 23'10" | 457 sq. ft | No                     |
| 8 | Bath            | 8'3" x 6'5"    | 47 sq. ft  | Yes                    |
| 9 | Garage          | 15'4" x 11'9"  | 180 sq. ft | No                     |

## Floor 1 - Eat-in Kitchen

Dimensions: 11'8" x 12'6" **Area:** 146 sq. ft

Counted as living area: Yes

Heated: Yes Finished: Yes Enclosed: Yes Contiguous: Yes Permitted: Yes Wet space: No Addition: No Conversion: No

# Floor 1 - Primary Bedroom

Dimensions: 10'2" x 10'5" Area: 106 sq. ft

Counted as living area: Yes

Heated: Yes Finished: Yes Enclosed: Yes Contiguous: Yes Permitted: Yes Wet space: No Addition: No Conversion: No

# Floor 1 - Living Room

Dimensions: 11'1" x 12'6"

**Area:** 139 sq. ft

Counted as living area: Yes

Heated: Yes Finished: Yes Enclosed: Yes Contiguous: Yes Permitted: Yes Wet space: No Addition: No Conversion: No

## Floor 1 - Bedroom

Dimensions: 7'7" x 9'4" Area: 63 sq. ft

Counted as living area: Yes

Heated: Yes Finished: Yes Enclosed: Yes Contiguous: Yes Permitted: Yes Wet space: No Addition: No Conversion: No

## Floor 1 - Patio

Dimensions: 39'0" x 11'10"

Area: 462 sq. ft

Counted as living area: No

Heated: No Finished: Yes Enclosed: No Contiguous: Yes Permitted: Yes Wet space: No Addition: No Conversion: No

Dimensions: 16'6" x 5'9"

Area: 68 sq. ft

Counted as living area: Yes

Heated: Yes Finished: Yes Enclosed: Yes Contiguous: Yes Permitted: Yes Wet space: No Addition: No

Conversion: No

Dimensions: 19'1" x 23'10"

Area: 457 sq. ft

Counted as living area: No

#### Floor 1 - Bath

Area: 47 sq. ft Counted as living area: Yes

Dimensions: 8'3" x 6'5"

Heated: Yes Finished: Yes Enclosed: Yes Contiguous: Yes Permitted: Yes Wet space: Yes Addition: No Conversion: No