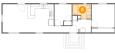

## Floor 1 - Eat-in Kitchen

Dimensions: 11'8" x 12'6" **Area:** 146 sq. ft

Counted as living area: Yes

Heated: Yes Finished: Yes Enclosed: Yes Contiguous: Yes Permitted: Yes Wet space: No Addition: No Conversion: No