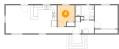

# Floor 1 - Primary Bedroom

Dimensions: 10'2" x 10'5" Area: 106 sq. ft

Counted as living area: Yes

Heated: Yes Finished: Yes Enclosed: Yes Contiguous: Yes Permitted: Yes Wet space: No Addition: No Conversion: No