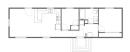

#### **Room dimensions**

Floor 1 Total sqft: 1850 Living area: 687

| # |                 | Dimensions     | sqft       | Counted as living area |
|---|-----------------|----------------|------------|------------------------|
| 1 | Eat-in Kitchen  | 11'8" x 12'6"  | 146 sq. ft | Yes                    |
| 2 | Primary Bedroom | 10'2" x 10'5"  | 106 sq. ft | Yes                    |
| 3 | Living Room     | 11'1" x 12'6"  | 139 sq. ft | Yes                    |
| 4 | Bedroom         | 7'7" x 9'4"    | 63 sq. ft  | Yes                    |
| 5 | Patio           | 39'0" x 11'10" | 462 sq. ft | No                     |
| 6 | Foyer           | 16'6" x 5'9"   | 68 sq. ft  | Yes                    |
| 7 | Garage          | 19'1" x 23'10" | 457 sq. ft | No                     |
| 8 | Bath            | 8'3" x 6'5"    | 47 sq. ft  | Yes                    |
| 9 | Garage          | 15'4" x 11'9"  | 180 sq. ft | No                     |