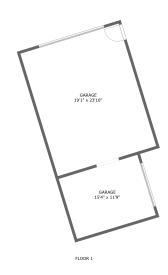

#### **Room dimensions**

Floor 1 Total sqft: 1850 Living area: 687

| # |                 | Dimensions     | sqft       | Counted as living area |
|---|-----------------|----------------|------------|------------------------|
| 1 | Eat-in Kitchen  | 11'8" x 12'6"  | 146 sq. ft | Yes                    |
| 2 | Primary Bedroom | 10'2" x 10'5"  | 106 sq. ft | Yes                    |
| 3 | Living Room     | 11'1" x 12'6"  | 139 sq. ft | Yes                    |
| 4 | Bedroom         | 7'7" x 9'4"    | 63 sq. ft  | Yes                    |
| 5 | Patio           | 39'0" x 11'10" | 462 sq. ft | No                     |
| 6 | Foyer           | 16'6" x 5'9"   | 68 sq. ft  | Yes                    |
| 7 | Garage          | 19'1" x 23'10" | 457 sq. ft | No                     |
| 8 | Bath            | 8'3" x 6'5"    | 47 sq. ft  | Yes                    |
| 9 | Garage          | 15'4" x 11'9"  | 180 sq. ft | No                     |

Area: 68 sq. ft

Counted as living area: Yes

Heated: Yes Finished: Yes Enclosed: Yes Contiguous: Yes Permitted: Yes Wet space: No Addition: No

Conversion: No

Dimensions: 19'1" x 23'10"

Area: 457 sq. ft

Counted as living area: No

Heated: No Finished: No Enclosed: Yes Contiguous: Yes Permitted: Yes Wet space: No Addition: No Conversion: No

## Floor 1 - Garage

**Dimensions**: 15'4" x 11'9"

**Area:** 180 sq. ft

Counted as living area: No

Heated: No Finished: No Enclosed: Yes Contiguous: Yes Permitted: Yes Wet space: No Addition: No Conversion: No