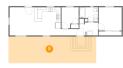

## Floor 1 - Patio

Dimensions: 39'0" x 11'10"

Area: 462 sq. ft

Counted as living area: No

Heated: No Finished: Yes Enclosed: No Contiguous: Yes Permitted: Yes Wet space: No Addition: No Conversion: No

Dimensions: 16'6" x 5'9"