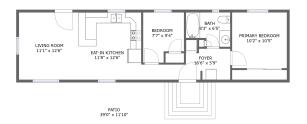

#### **Room dimensions**

Floor 1 Total sqft: 1850 Living area: 687

| # |                 | Dimensions     | sqft       | Counted as living area |
|---|-----------------|----------------|------------|------------------------|
| 1 | Eat-in Kitchen  | 11'8" x 12'6"  | 146 sq. ft | Yes                    |
| 2 | Primary Bedroom | 10'2" x 10'5"  | 106 sq. ft | Yes                    |
| 3 | Living Room     | 11'1" x 12'6"  | 139 sq. ft | Yes                    |
| 4 | Bedroom         | 7'7" x 9'4"    | 63 sq. ft  | Yes                    |
| 5 | Patio           | 39'0" x 11'10" | 462 sq. ft | No                     |
| 6 | Foyer           | 16'6" x 5'9"   | 68 sq. ft  | Yes                    |
| 7 | Garage          | 19'1" x 23'10" | 457 sq. ft | No                     |
| 8 | Bath            | 8'3" x 6'5"    | 47 sq. ft  | Yes                    |
| 9 | Garage          | 15'4" x 11'9"  | 180 sq. ft | No                     |

## Floor 1 - Eat-in Kitchen

Dimensions: 11'8" x 12'6" **Area:** 146 sq. ft

Counted as living area: Yes

Heated: Yes Finished: Yes Enclosed: Yes Contiguous: Yes Permitted: Yes Wet space: No Addition: No Conversion: No

# Floor 1 - Primary Bedroom

Dimensions: 10'2" x 10'5" Area: 106 sq. ft

Counted as living area: Yes

Heated: Yes Finished: Yes Enclosed: Yes Contiguous: Yes Permitted: Yes Wet space: No Addition: No Conversion: No

# Floor 1 - Living Room

Dimensions: 11'1" x 12'6"

**Area:** 139 sq. ft

Counted as living area: Yes

Heated: Yes Finished: Yes Enclosed: Yes Contiguous: Yes Permitted: Yes Wet space: No Addition: No Conversion: No

## Floor 1 - Bedroom

Dimensions: 7'7" x 9'4" Area: 63 sq. ft

Counted as living area: Yes

Heated: Yes Finished: Yes Enclosed: Yes Contiguous: Yes Permitted: Yes Wet space: No Addition: No Conversion: No

## Floor 1 - Patio

Dimensions: 39'0" x 11'10"

Area: 462 sq. ft

Counted as living area: No

Heated: No Finished: Yes Enclosed: No Contiguous: Yes Permitted: Yes Wet space: No Addition: No Conversion: No

Dimensions: 16'6" x 5'9"

Area: 68 sq. ft

Counted as living area: Yes

Heated: Yes Finished: Yes Enclosed: Yes Contiguous: Yes Permitted: Yes Wet space: No Addition: No

Conversion: No

Dimensions: 19'1" x 23'10"

Area: 457 sq. ft

Counted as living area: No

#### Floor 1 - Bath

Area: 47 sq. ft Counted as living area: Yes

Dimensions: 8'3" x 6'5"

Heated: Yes Finished: Yes Enclosed: Yes Contiguous: Yes Permitted: Yes Wet space: Yes Addition: No Conversion: No