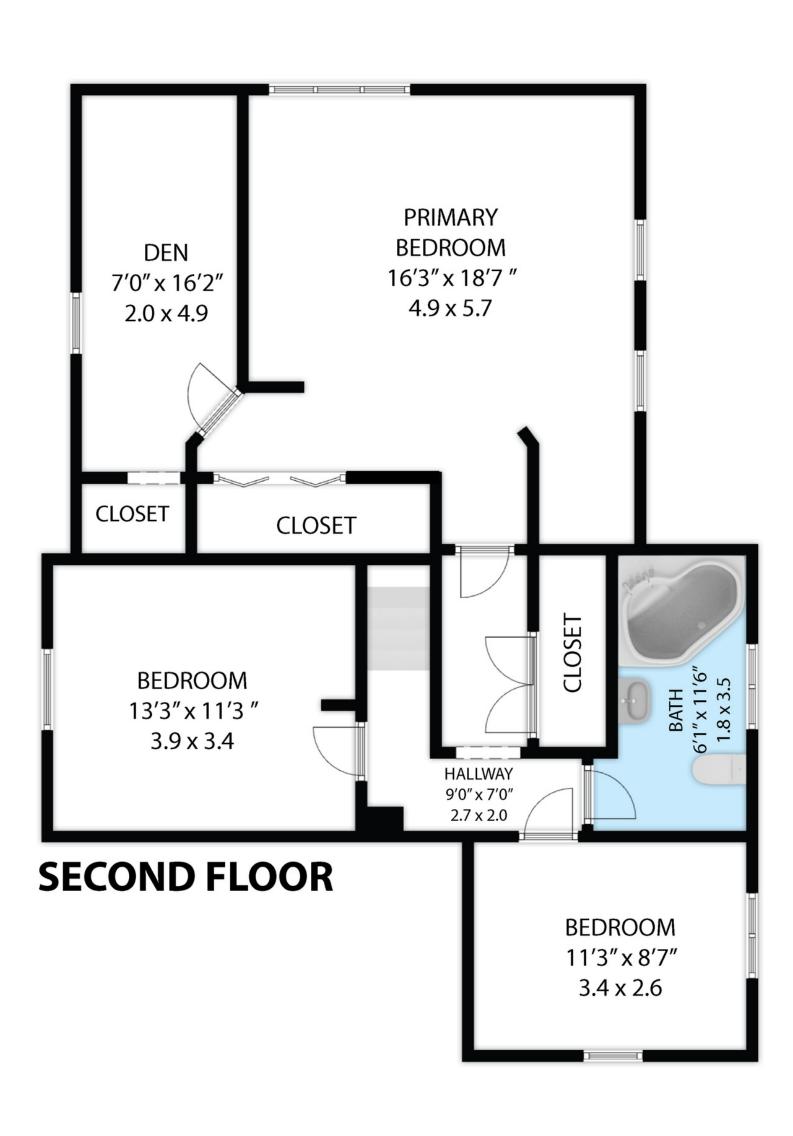

## 314 Park St W

TOTAL APPROX. FLOOR AREA 2,020 SQ.FT - 187 SQ.M

Whilst every attempt has been made to ensure the accuracy of the floor plan contained here, measurements of doors, windows, rooms and any other items are approximate and no responsibility is taken for any error, omission, or misstatement. This plan is for illustrative purposes only and should be used as such by any prospective purchaser.

MAIN FLOOR : 1,091 SQ.FT - 101 SQ.M

SECOND FLOOR : 929 SQ.FT - 86 SQ.M

TOTAL AREA : 2,020 SQ.FT - 187 SQ.M

314 Park St W TOTAL APPROX. FLOOR AREA 2,020 SQ.FT - 187 SQ.M

Whilst every attempt has been made to ensure the accuracy of the floor plan contained here, measurements of doors, windows, rooms and any other items are approximate and no responsibility is taken for any error, omission, or misstatement. This plan is for illustrative purposes only and should be used as such by any prospective purchaser.

MAIN FLOOR : 1,091 SQ.FT - 101 SQ.M

SECOND FLOOR: 929 SQ.FT - 86 SQ.M

TOTAL AREA : 2,020 SQ.FT - 187 SQ.M