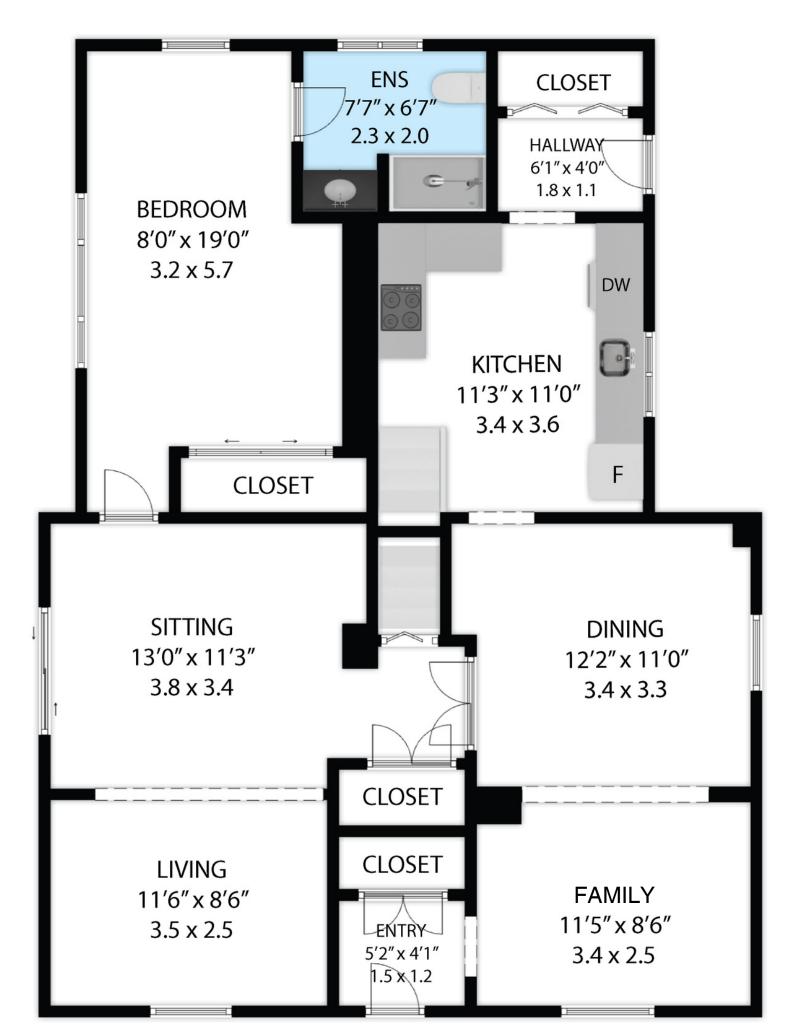

**MAIN FLOOR** 

## 314 Park St W

TOTAL APPROX. FLOOR AREA 2,020 SQ.FT - 187 SQ.M

Whilst every attempt has been made to ensure the accuracy of the floor plan contained here, measurements of doors, windows, rooms and any other items are approximate and no responsibility is taken for any error, omission, or misstatement. This plan is for illustrative purposes only and should be used as such by any prospective purchaser.

MAIN FLOOR : 1,091 SQ.FT - 101 SQ.M

SECOND FLOOR : 929 SQ.FT - 86 SQ.M

TOTAL AREA : 2,020 SQ.FT - 187 SQ.M

314 Park St W TOTAL APPROX. FLOOR AREA 2,020 SQ.FT - 187 SQ.M

Whilst every attempt has been made to ensure the accuracy of the floor plan contained here, measurements of doors, windows, rooms and any other items are approximate and no responsibility is taken for any error, omission, or misstatement. This plan is for illustrative purposes only and should be used as such by any prospective purchaser.

MAIN FLOOR : 1,091 SQ.FT - 101 SQ.M

SECOND FLOOR: 929 SQ.FT - 86 SQ.M

TOTAL AREA : 2,020 SQ.FT - 187 SQ.M