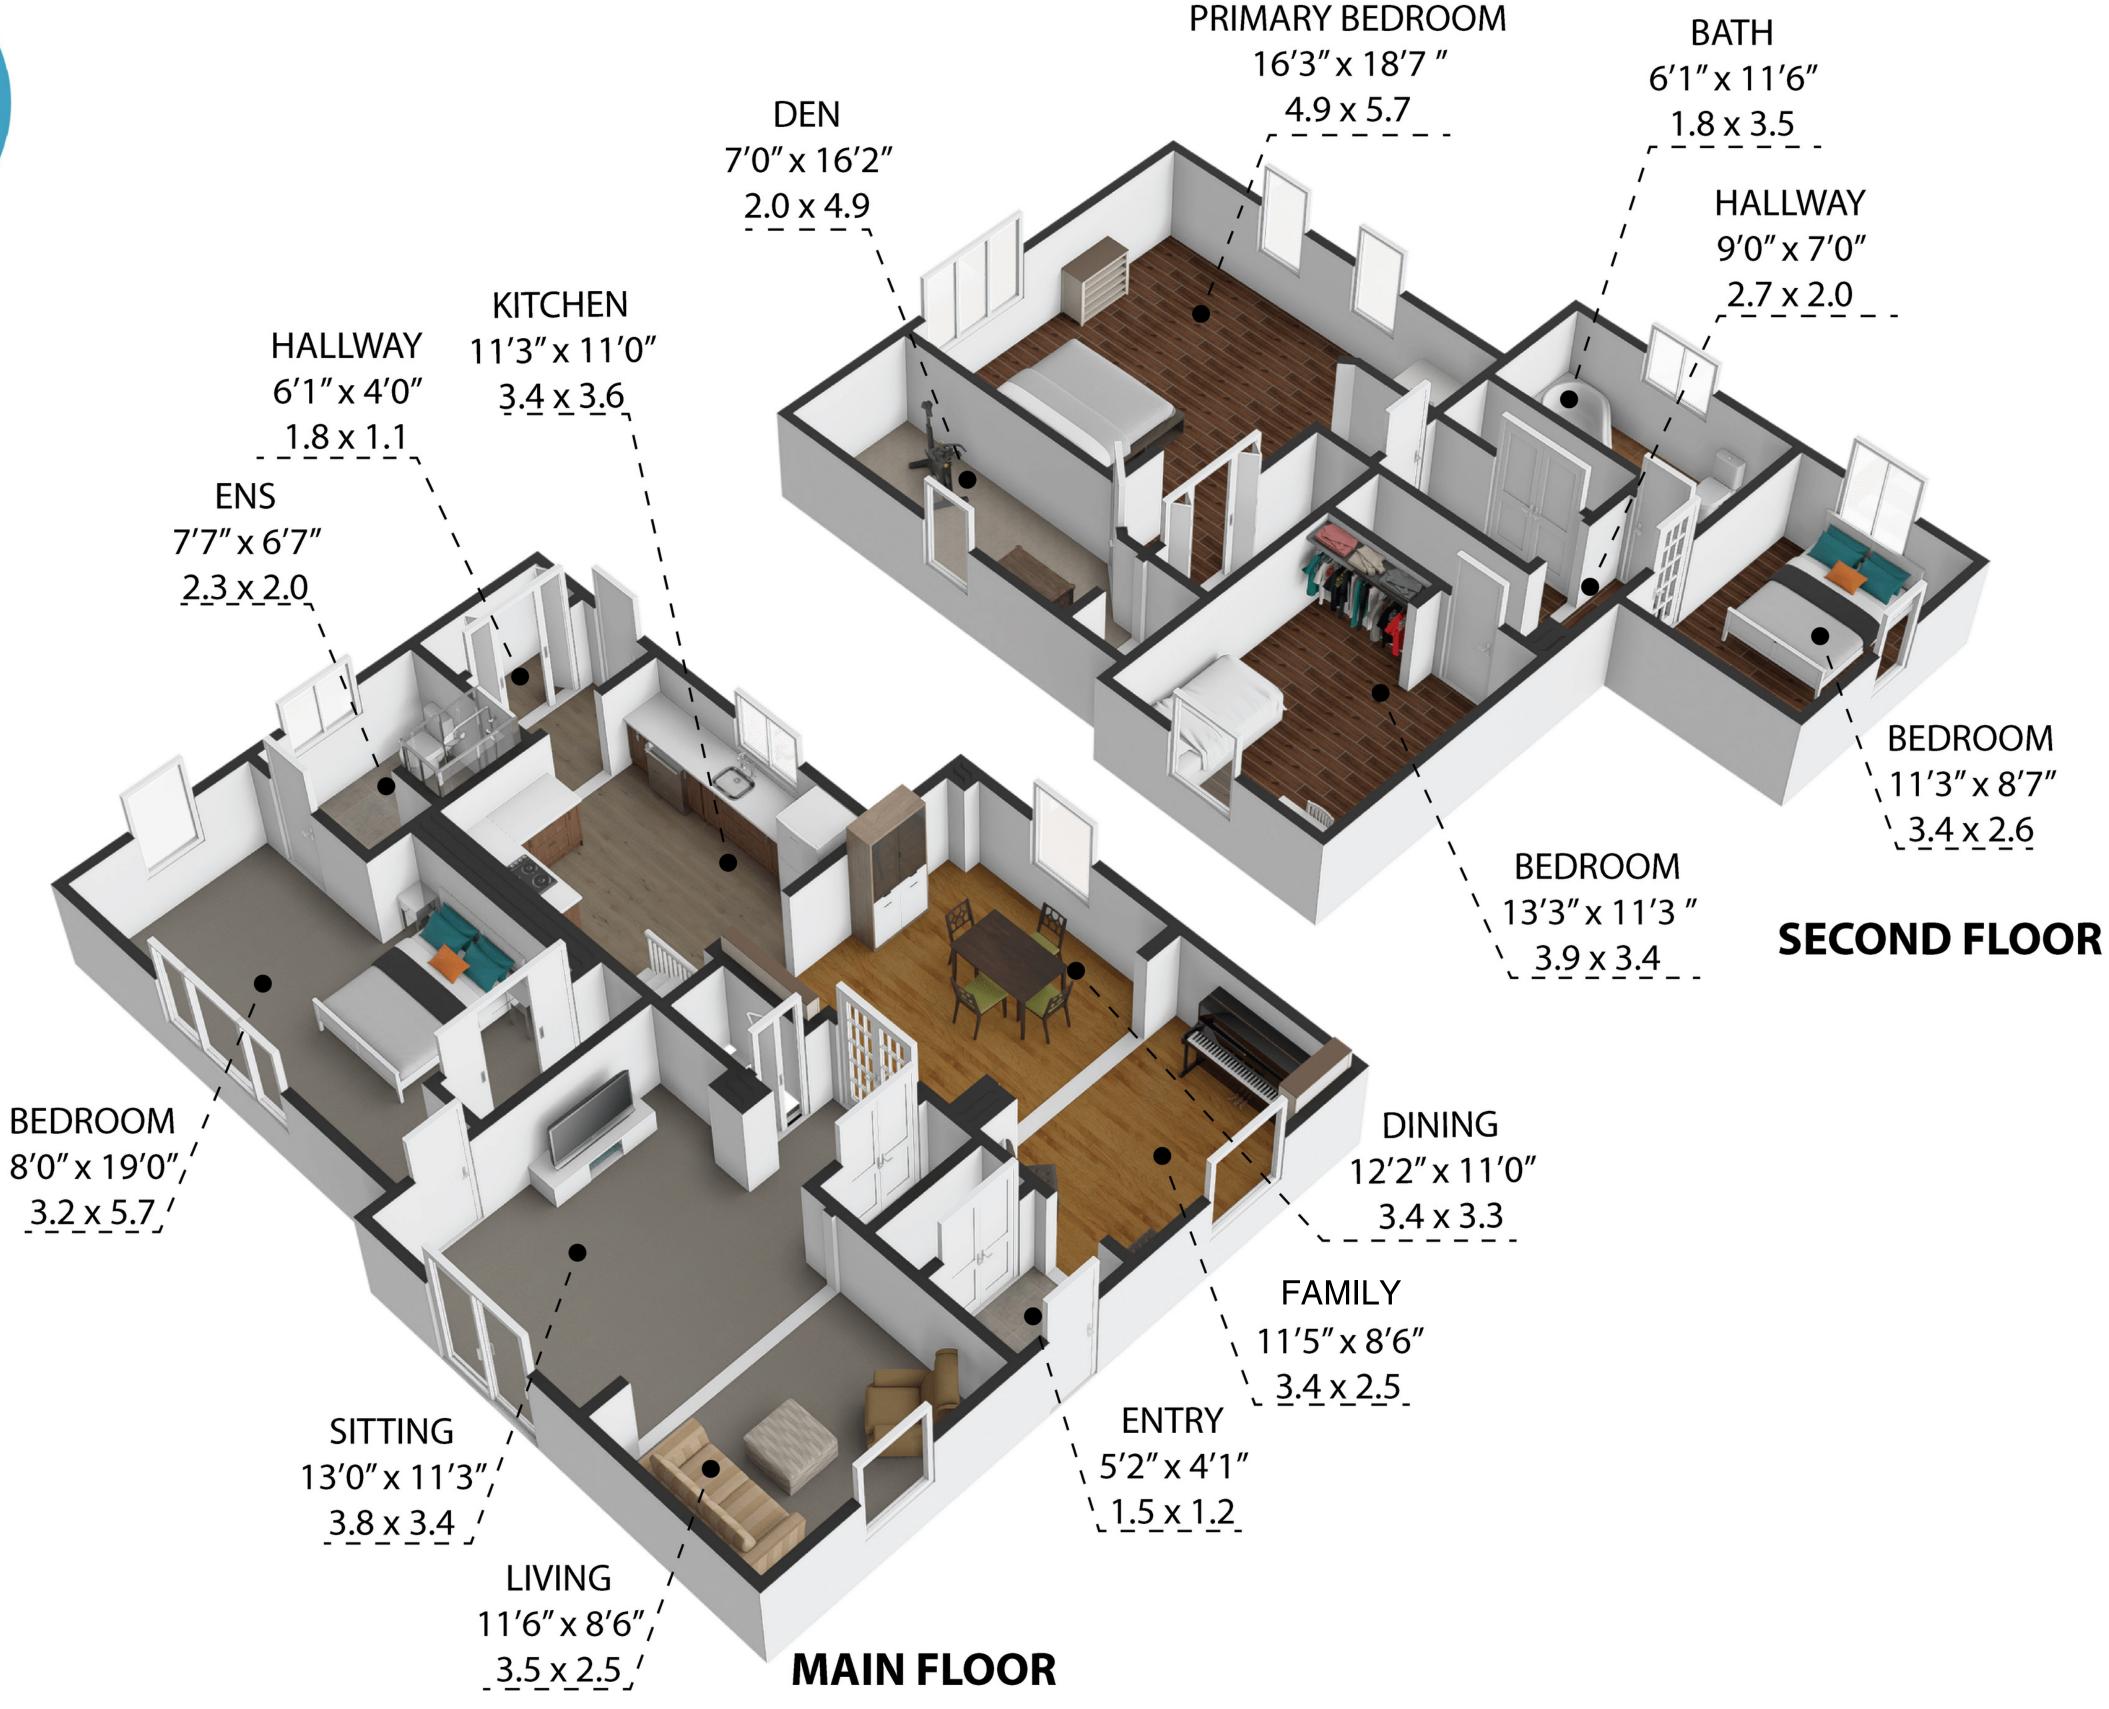

## 314 Park St W

TOTAL APPROX. FLOOR AREA 2,020 SQ.FT - 187 SQ.M

Whilst every attempt has been made to ensure the accuracy of the floor plan contained here, measurements of doors, windows, rooms and any other items are approximate and no responsibility is taken for any error, omission, or misstatement. This plan is for illustrative purposes only and should be used as such by any prospective purchaser.

MAIN FLOOR : 1,091 SQ.FT - 101 SQ.M

SECOND FLOOR : 929 SQ.FT - 86 SQ.M

TOTAL AREA : 2,020 SQ.FT - 187 SQ.M

314 Park St W TOTAL APPROX. FLOOR AREA 2,020 SQ.FT - 187 SQ.M

Whilst every attempt has been made to ensure the accuracy of the floor plan contained here, measurements of doors, windows, rooms and any other items are approximate and no responsibility is taken for any error, omission, or misstatement. This plan is for illustrative purposes only and should be used as such by any prospective purchaser.

MAIN FLOOR : 1,091 SQ.FT - 101 SQ.M

SECOND FLOOR: 929 SQ.FT - 86 SQ.M

TOTAL AREA : 2,020 SQ.FT - 187 SQ.M