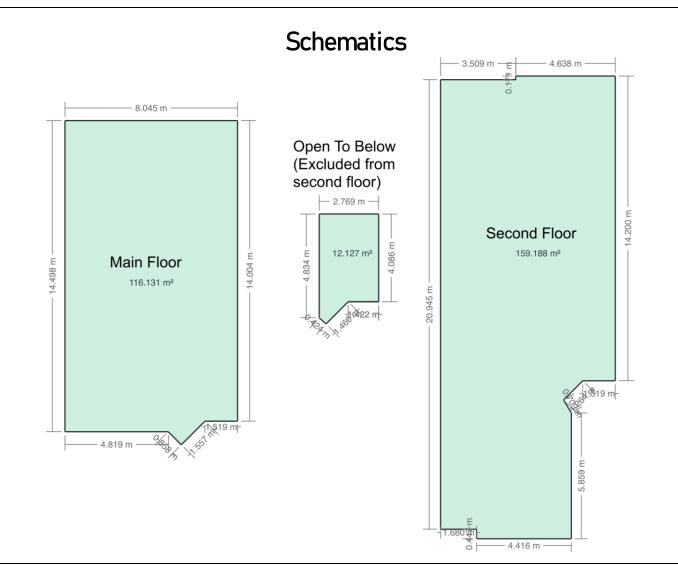

### Floor Area Totals

|                            | Level | Metric (m <sup>2</sup> ) | Imperial (ft <sup>2</sup> ) |
|----------------------------|-------|--------------------------|-----------------------------|
| Main Floor                 | 1     | 116.13                   | 1250.03                     |
| Second Floor               | 2     | 147.06                   | 1582.96                     |
| Total Above Ground RMS Are | ea    | 263.19                   | 2833.00                     |