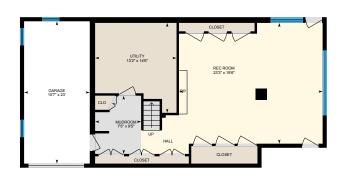

#### BASEMENT

Garage: 10'7" x 23' Mudroom: 7'5" x 9'5" Rec Room: 23'3" x 19'6" Utility: 13'2" x 14'6"