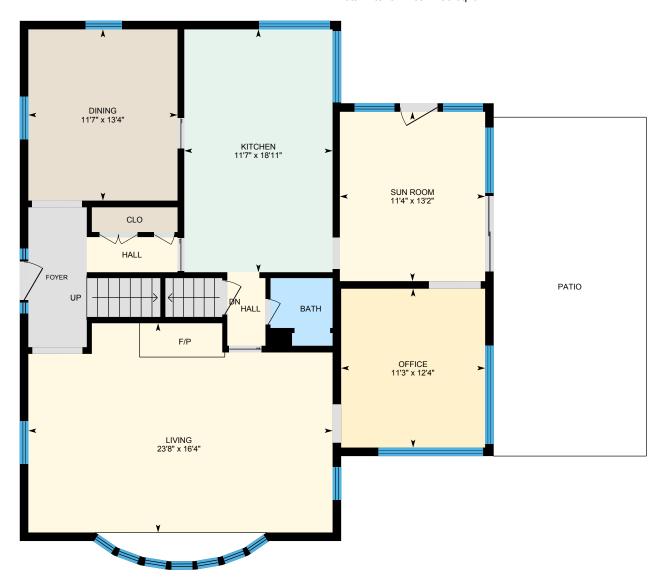

#### MAIN FLOOR

Bath: 5'3" x 4'10"

Dining: 13'4" x 11'7"

Kitchen: 18'11" x 11'7"

Living: 16'4" x 23'8"

Office: 12'4" x 11'3"

Sun Room: 13'2" x 11'4"