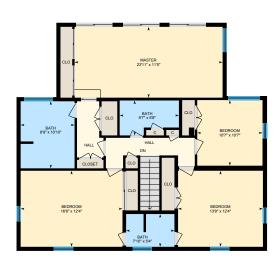

#### 2ND FLOOR

Bath: 7'10" x 5'4"

Bath: 9'7" x 5'8" Bath: 8'9" x 10'10" Bedroom: 13'9" x 12'4" Bedroom: 16'6" x 12'4" Bedroom: 10'7" x 10'7" Master: 23'11" x 11'5"