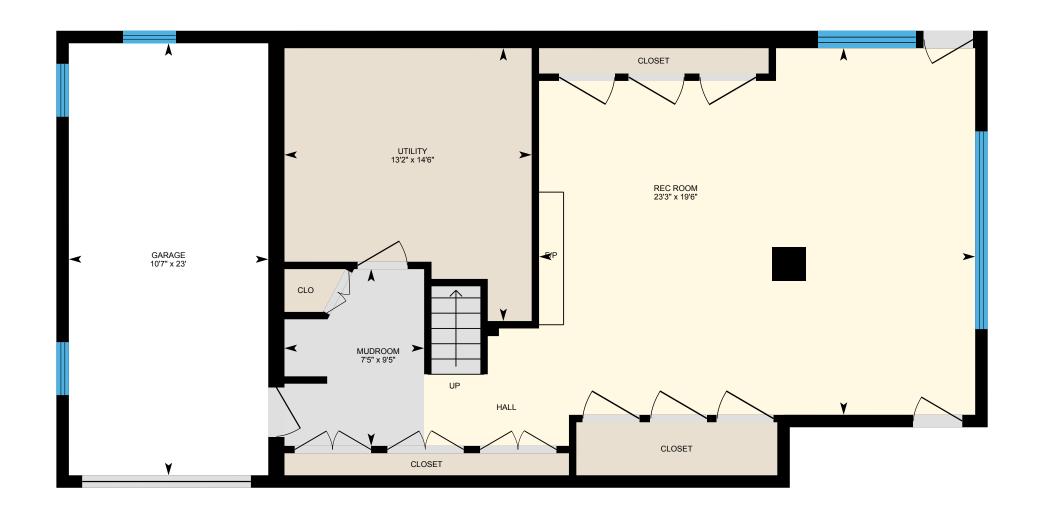

#### BASEMENT

Garage: 10'7" x 23' Mudroom: 7'5" x 9'5" Rec Room: 23'3" x 19'6" Utility: 13'2" x 14'6"

#### **BASEMENT**

Interior Area: 823 sq ft
Perimeter Wall Length: 145 ft
Perimeter Wall Thickness: 8.0 in
Exterior Area: 919 sq ft