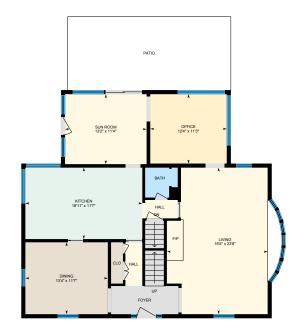

#### MAIN FLOOR

Bath: 5'3" x 4'10"

Dining: 13'4" x 11'7"

Kitchen: 18'11" x 11'7"

Living: 16'4" x 23'8"

Office: 12'4" x 11'3"

Sun Room: 13'2" x 11'4"