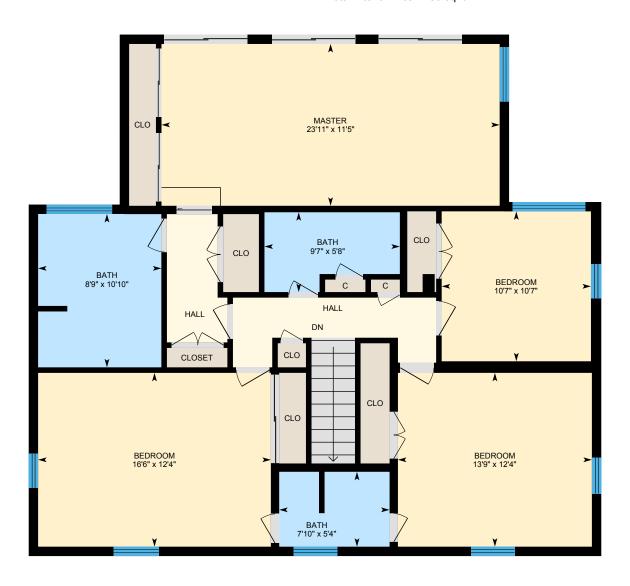

#### 2ND FLOOR

Bath: 7'10" x 5'4"

Bath: 9'7" x 5'8" Bath: 8'9" x 10'10" Bedroom: 13'9" x 12'4" Bedroom: 16'6" x 12'4" Bedroom: 10'7" x 10'7" Master: 23'11" x 11'5"

#### 2ND FLOOR

Interior Area: 1238 sq ft
Perimeter Wall Length: 152 ft
Perimeter Wall Thickness: 8.0 in
Exterior Area: 1339 sq ft