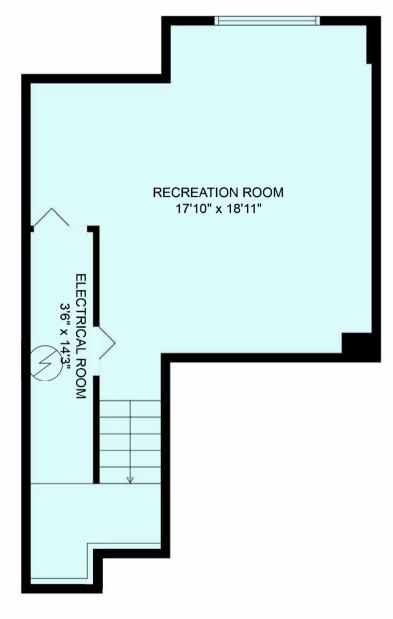

۰Z

FLOOR 2

**Estimated areas** FLOOR 1: 402 sq. ft, (+58ft unfinished) FLOOR 2: 232 sq. ft FLOOR 3: 692 sq. ft FLOOR 4: 720 sq. ft **Total: 2046 sq. ft** 

Sizes and Dimensions are Approximate. Actual may vary. E&O Insured.

FLOOR 1: 402 sq. ft, (+58ft unfinished) FLOOR 2: 232 sq. ft FLOOR 3: 692 sq. ft FLOOR 4: 720 sq. ft **Total: 2046 sq. ft** 

FLOOR 1: 402 sq. ft, (+58ft unfinished) FLOOR 2: 232 sq. ft FLOOR 3: 692 sq. ft FLOOR 4: 720 sq. ft **Total: 2046 sq. ft** 

FLOOR 1: 402 sq. ft, (+58ft unfinished) FLOOR 2: 232 sq. ft FLOOR 3: 692 sq. ft FLOOR 4: 720 sq. ft **Total: 2046 sq. ft** 

Z

FLOOR 1: 402 sq. ft, (+58ft unfinished) FLOOR 2: 232 sq. ft FLOOR 3: 692 sq. ft FLOOR 4: 720 sq. ft **Total: 2046 sq. ft** 