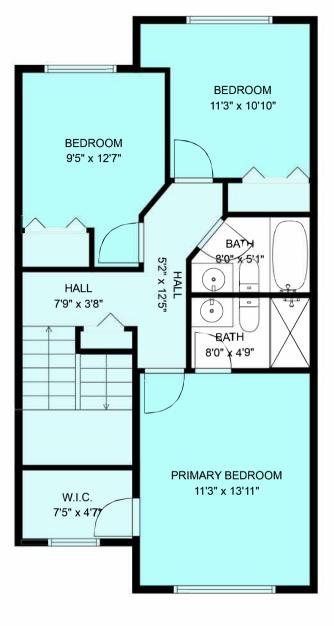

۰Z

FLOOR 2

**Estimated areas** FLOOR 1: 402 sq. ft, (+58ft unfinished) FLOOR 2: 232 sq. ft FLOOR 3: 692 sq. ft FLOOR 4: 720 sq. ft **Total: 2046 sq. ft** 

Sizes and Dimensions are Approximate. Actual may vary. E&O Insured.

FLOOR 1: 402 sq. ft, (+58ft unfinished) FLOOR 2: 232 sq. ft FLOOR 3: 692 sq. ft FLOOR 4: 720 sq. ft **Total: 2046 sq. ft** 

FLOOR 1: 402 sq. ft, (+58ft unfinished) FLOOR 2: 232 sq. ft FLOOR 3: 692 sq. ft FLOOR 4: 720 sq. ft **Total: 2046 sq. ft** 

FLOOR 1: 402 sq. ft, (+58ft unfinished) FLOOR 2: 232 sq. ft FLOOR 3: 692 sq. ft FLOOR 4: 720 sq. ft **Total: 2046 sq. ft** 

Z

FLOOR 1: 402 sq. ft, (+58ft unfinished) FLOOR 2: 232 sq. ft FLOOR 3: 692 sq. ft FLOOR 4: 720 sq. ft **Total: 2046 sq. ft** 