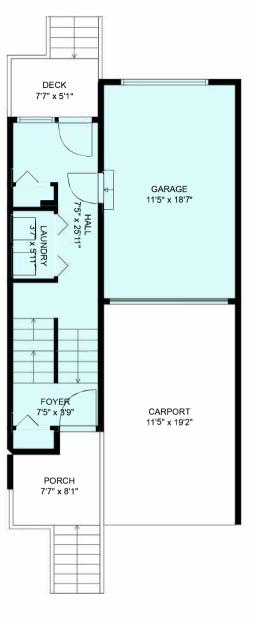

۰Z

FLOOR 2

**Estimated areas** FLOOR 1: 402 sq. ft, (+58ft unfinished) FLOOR 2: 232 sq. ft FLOOR 3: 692 sq. ft FLOOR 4: 720 sq. ft **Total: 2046 sq. ft** 

Sizes and Dimensions are Approximate. Actual may vary. E&O Insured.

FLOOR 1: 402 sq. ft, (+58ft unfinished) FLOOR 2: 232 sq. ft FLOOR 3: 692 sq. ft FLOOR 4: 720 sq. ft **Total: 2046 sq. ft** 

FLOOR 1: 402 sq. ft, (+58ft unfinished) FLOOR 2: 232 sq. ft FLOOR 3: 692 sq. ft FLOOR 4: 720 sq. ft **Total: 2046 sq. ft** 

FLOOR 1: 402 sq. ft, (+58ft unfinished) FLOOR 2: 232 sq. ft FLOOR 3: 692 sq. ft FLOOR 4: 720 sq. ft **Total: 2046 sq. ft** 

Z

FLOOR 1: 402 sq. ft, (+58ft unfinished) FLOOR 2: 232 sq. ft FLOOR 3: 692 sq. ft FLOOR 4: 720 sq. ft **Total: 2046 sq. ft** 