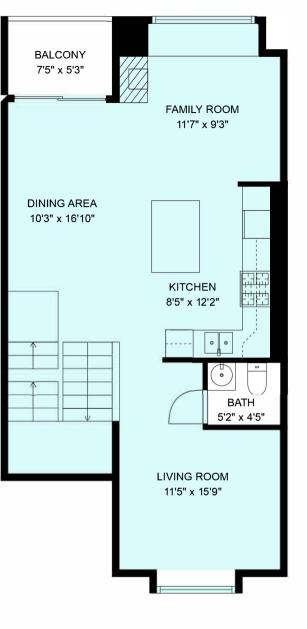

۰Z

FLOOR 2

**Estimated areas** FLOOR 1: 402 sq. ft, (+58ft unfinished) FLOOR 2: 232 sq. ft FLOOR 3: 692 sq. ft FLOOR 4: 720 sq. ft **Total: 2046 sq. ft** 

Sizes and Dimensions are Approximate. Actual may vary. E&O Insured.

FLOOR 1: 402 sq. ft, (+58ft unfinished) FLOOR 2: 232 sq. ft FLOOR 3: 692 sq. ft FLOOR 4: 720 sq. ft **Total: 2046 sq. ft** 

FLOOR 1: 402 sq. ft, (+58ft unfinished) FLOOR 2: 232 sq. ft FLOOR 3: 692 sq. ft FLOOR 4: 720 sq. ft **Total: 2046 sq. ft** 

FLOOR 1: 402 sq. ft, (+58ft unfinished) FLOOR 2: 232 sq. ft FLOOR 3: 692 sq. ft FLOOR 4: 720 sq. ft **Total: 2046 sq. ft** 

Z

FLOOR 1: 402 sq. ft, (+58ft unfinished) FLOOR 2: 232 sq. ft FLOOR 3: 692 sq. ft FLOOR 4: 720 sq. ft **Total: 2046 sq. ft** 