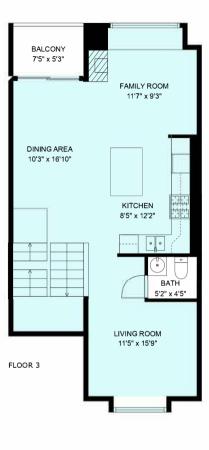

۰Z

FLOOR 2

**Estimated areas** FLOOR 1: 402 sq. ft, (+58ft unfinished) FLOOR 2: 232 sq. ft FLOOR 3: 692 sq. ft FLOOR 4: 720 sq. ft **Total: 2046 sq. ft** 

Sizes and Dimensions are Approximate. Actual may vary. E&O Insured.

FLOOR 1: 402 sq. ft, (+58ft unfinished) FLOOR 2: 232 sq. ft FLOOR 3: 692 sq. ft FLOOR 4: 720 sq. ft **Total: 2046 sq. ft** 

FLOOR 1: 402 sq. ft, (+58ft unfinished) FLOOR 2: 232 sq. ft FLOOR 3: 692 sq. ft FLOOR 4: 720 sq. ft **Total: 2046 sq. ft** 