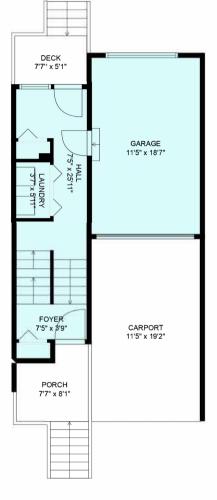

FLOOR 1: 402 sq. ft, (+58ft unfinished) FLOOR 2: 232 sq. ft FLOOR 3: 692 sq. ft FLOOR 4: 720 sq. ft **Total: 2046 sq. ft** 

FLOOR 1: 402 sq. ft, (+58ft unfinished) FLOOR 2: 232 sq. ft FLOOR 3: 692 sq. ft FLOOR 4: 720 sq. ft **Total: 2046 sq. ft** 

FLOOR 1: 402 sq. ft, (+58ft unfinished) FLOOR 2: 232 sq. ft FLOOR 3: 692 sq. ft FLOOR 4: 720 sq. ft **Total: 2046 sq. ft** 

Z

FLOOR 1: 402 sq. ft, (+58ft unfinished) FLOOR 2: 232 sq. ft FLOOR 3: 692 sq. ft FLOOR 4: 720 sq. ft **Total: 2046 sq. ft** 