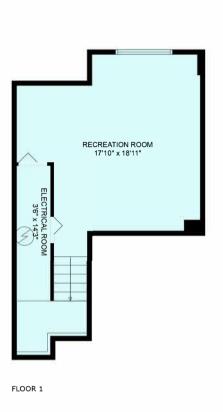

۰Z

FLOOR 2

**Estimated areas** FLOOR 1: 402 sq. ft, (+58ft unfinished) FLOOR 2: 232 sq. ft FLOOR 3: 692 sq. ft FLOOR 4: 720 sq. ft **Total: 2046 sq. ft** 

Sizes and Dimensions are Approximate. Actual may vary. E&O Insured.

FLOOR 1: 402 sq. ft, (+58ft unfinished) FLOOR 2: 232 sq. ft FLOOR 3: 692 sq. ft FLOOR 4: 720 sq. ft **Total: 2046 sq. ft** 

FLOOR 1: 402 sq. ft, (+58ft unfinished) FLOOR 2: 232 sq. ft FLOOR 3: 692 sq. ft FLOOR 4: 720 sq. ft **Total: 2046 sq. ft** 