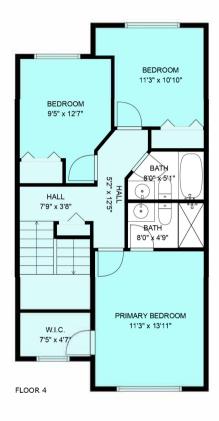

FLOOR 1: 402 sq. ft, (+58ft unfinished) FLOOR 2: 232 sq. ft FLOOR 3: 692 sq. ft FLOOR 4: 720 sq. ft **Total: 2046 sq. ft** 

FLOOR 1: 402 sq. ft, (+58ft unfinished) FLOOR 2: 232 sq. ft FLOOR 3: 692 sq. ft FLOOR 4: 720 sq. ft **Total: 2046 sq. ft** 

FLOOR 1: 402 sq. ft, (+58ft unfinished) FLOOR 2: 232 sq. ft FLOOR 3: 692 sq. ft FLOOR 4: 720 sq. ft **Total: 2046 sq. ft** 

Z

FLOOR 1: 402 sq. ft, (+58ft unfinished) FLOOR 2: 232 sq. ft FLOOR 3: 692 sq. ft FLOOR 4: 720 sq. ft **Total: 2046 sq. ft** 