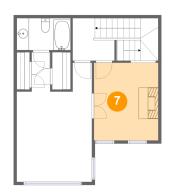

## Floor 2 - Living Room

**Dimensions:** 10'5" x 12'7"

**Area:** 132 sq. ft

Counted as living area: Yes

Heated: Yes Finished: Yes Enclosed: Yes Contiguous: Yes Permitted: Yes Wet space: No Addition: No Conversion: No