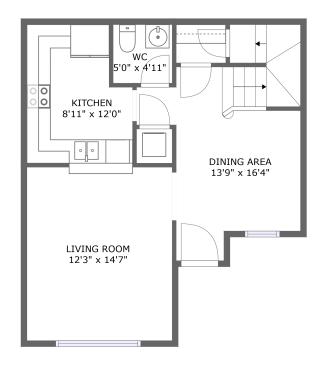

#### **Room dimensions**

Floor 1 Total sqft: 562 Living area: 562

| # |             | Dimensions    | sqft       | Counted as living area |
|---|-------------|---------------|------------|------------------------|
| 1 | Living Room | 12'3" x 14'7" | 178 sq. ft | Yes                    |
| 2 | Kitchen     | 8'11" x 12'0" | 95 sq. ft  | Yes                    |
| 3 | Bath        | 5'0" x 4'11"  | 24 sq. ft  | Yes                    |
| 4 | Dining Room | 13'9" x 16'4" | 184 sq. ft | Yes                    |

## Floor 1 - Living Room

Dimensions: 12'3" x 14'7"

**Area:** 178 sq. ft

Counted as living area: Yes

Heated: Yes Finished: Yes Enclosed: Yes Contiguous: Yes Permitted: Yes Wet space: No Addition: No Conversion: No

### 2 Floor 1 - Kitchen

Dimensions: 8'11" x 12'0"

Area: 95 sq. ft

Counted as living area: Yes

Heated: Yes Finished: Yes Enclosed: Yes Contiguous: Yes Permitted: Yes Wet space: No Addition: No Conversion: No

3 Floor 1 - Bath

Dimensions: 5'0" x 4'11"

Area: 24 sq. ft

Counted as living area: Yes

Heated: Yes Finished: Yes Enclosed: Yes Contiguous: Yes Permitted: Yes Wet space: Yes Addition: No Conversion: No

## Floor 1 - Dining Room

Dimensions: 13'9" x 16'4"

Area: 184 sq. ft

Counted as living area: Yes

Heated: Yes Finished: Yes Enclosed: Yes Contiguous: Yes Permitted: Yes Wet space: No Addition: No Conversion: No