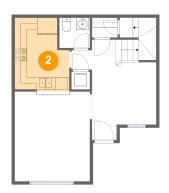

3 Floor 1 - Bath

Dimensions: 5'0" x 4'11"

Area: 24 sq. ft

Counted as living area: Yes

Heated: Yes Finished: Yes Enclosed: Yes Contiguous: Yes Permitted: Yes Wet space: Yes Addition: No Conversion: No