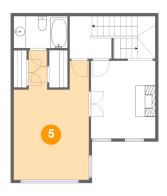

### 5 Floor 2 - Bedroom

Dimensions: 12'2" x 21'1"

Area: 213 sq. ft

Counted as living area: Yes

Heated: Yes Finished: Yes Enclosed: Yes Contiguous: Yes Permitted: Yes Wet space: No Addition: No Conversion: No