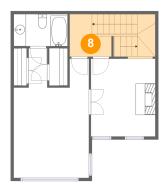

#### **Room dimensions**

Floor 2 Total sqft: 578 Living area: 578

| # |             | Dimensions    | sqft       | Counted as living area |
|---|-------------|---------------|------------|------------------------|
| 5 | Bedroom     | 12'2" x 21'1" | 213 sq. ft | Yes                    |
| 6 | Bath        | 8'9" x 5'2"   | 45 sq. ft  | Yes                    |
| 7 | Living Room | 10'5" x 12'7" | 132 sq. ft | Yes                    |
| 8 | Hall        | 6'10" x 6'11" | 96 sq. ft  | Yes                    |

### Floor 2 - Hall

Dimensions: 6'10" x 6'11"

Area: 96 sq. ft

Counted as living area: Yes

Heated: Yes Finished: Yes Enclosed: Yes Contiguous: Yes Permitted: Yes Wet space: No Addition: No Conversion: No