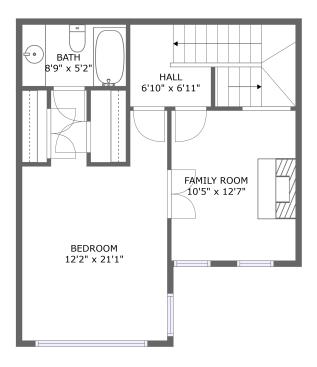

#### **Room dimensions**

Floor 2 Total sqft: 578 Living area: 578

| # |             | Dimensions    | sqft       | Counted as living area |
|---|-------------|---------------|------------|------------------------|
| 5 | Bedroom     | 12'2" x 21'1" | 213 sq. ft | Yes                    |
| 6 | Bath        | 8'9" x 5'2"   | 45 sq. ft  | Yes                    |
| 7 | Living Room | 10'5" x 12'7" | 132 sq. ft | Yes                    |
| 8 | Hall        | 6'10" x 6'11" | 96 sq. ft  | Yes                    |

### 5 Floor 2 - Bedroom

Dimensions: 12'2" x 21'1"

Area: 213 sq. ft

Counted as living area: Yes

Heated: Yes Finished: Yes Enclosed: Yes Contiguous: Yes Permitted: Yes Wet space: No Addition: No Conversion: No

6 Floor 2 - Bath

**Dimensions**: 8'9" x 5'2" **Area**: 45 sq. ft

Counted as living area: Yes

Heated: Yes Finished: Yes Enclosed: Yes Contiguous: Yes Permitted: Yes Wet space: Yes Addition: No Conversion: No

## Floor 2 - Living Room

**Dimensions:** 10'5" x 12'7"

**Area:** 132 sq. ft

Counted as living area: Yes

Heated: Yes Finished: Yes Enclosed: Yes Contiguous: Yes Permitted: Yes Wet space: No Addition: No Conversion: No

### Floor 2 - Hall

Dimensions: 6'10" x 6'11"

Area: 96 sq. ft

Counted as living area: Yes

Heated: Yes Finished: Yes Enclosed: Yes Contiguous: Yes Permitted: Yes Wet space: No Addition: No Conversion: No