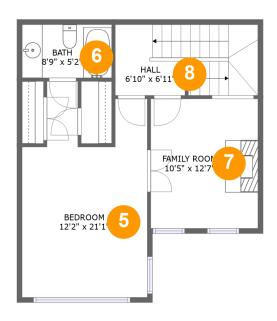

## Floor 1 - Living Room

Dimensions: 12'3" x 14'7"

**Area:** 178 sq. ft

Counted as living area: Yes

Heated: Yes Finished: Yes Enclosed: Yes Contiguous: Yes Permitted: Yes Wet space: No Addition: No Conversion: No