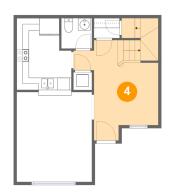

## Floor 1 - Dining Room

Dimensions: 13'9" x 16'4"

Area: 184 sq. ft

Counted as living area: Yes

Heated: Yes Finished: Yes Enclosed: Yes Contiguous: Yes Permitted: Yes Wet space: No Addition: No Conversion: No