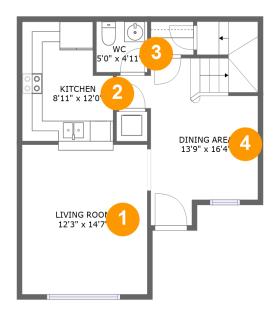

#### **Room dimensions**

Floor 1 Total sqft: 562 Living area: 562

| # |             | Dimensions    | sqft       | Counted as living area |
|---|-------------|---------------|------------|------------------------|
| 1 | Living Room | 12'3" x 14'7" | 178 sq. ft | Yes                    |
| 2 | Kitchen     | 8'11" x 12'0" | 95 sq. ft  | Yes                    |
| 3 | Bath        | 5'0" x 4'11"  | 24 sq. ft  | Yes                    |
| 4 | Dining Room | 13'9" x 16'4" | 184 sq. ft | Yes                    |

## Floor 1 - Living Room

Dimensions: 12'3" x 14'7"

**Area:** 178 sq. ft

Counted as living area: Yes

Heated: Yes Finished: Yes Enclosed: Yes Contiguous: Yes Permitted: Yes Wet space: No Addition: No Conversion: No

### 2 Floor 1 - Kitchen

Dimensions: 8'11" x 12'0"

Area: 95 sq. ft

Counted as living area: Yes

Heated: Yes Finished: Yes Enclosed: Yes Contiguous: Yes Permitted: Yes Wet space: No Addition: No Conversion: No

3 Floor 1 - Bath

Dimensions: 5'0" x 4'11"

Area: 24 sq. ft

Counted as living area: Yes

Heated: Yes Finished: Yes Enclosed: Yes Contiguous: Yes Permitted: Yes Wet space: Yes Addition: No Conversion: No

## Floor 1 - Dining Room

Dimensions: 13'9" x 16'4"

Area: 184 sq. ft

Counted as living area: Yes

Heated: Yes Finished: Yes Enclosed: Yes Contiguous: Yes Permitted: Yes Wet space: No Addition: No Conversion: No