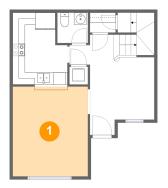

### 2 Floor 1 - Kitchen

Dimensions: 8'11" x 12'0"

Area: 95 sq. ft

Counted as living area: Yes

Heated: Yes Finished: Yes Enclosed: Yes Contiguous: Yes Permitted: Yes Wet space: No Addition: No Conversion: No