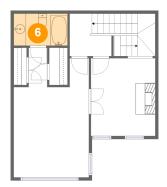

6 Floor 2 - Bath

**Dimensions**: 8'9" x 5'2" **Area**: 45 sq. ft

Counted as living area: Yes

Heated: Yes Finished: Yes Enclosed: Yes Contiguous: Yes Permitted: Yes Wet space: Yes Addition: No Conversion: No