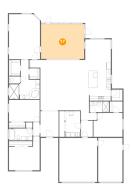

### 4 Floor 1 - Kitchen

Dimensions: 10'4" x 19'2"

**Area:** 197 sq. ft

Counted as living area: Yes

Heated: Yes Finished: Yes Enclosed: Yes Contiguous: Yes Permitted: Yes Wet space: No Addition: No Conversion: No