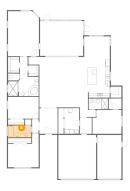

#### Floor 1 - Bedroom

**Dimensions**: 13'8" x 11'3"

Area: 147 sq. ft

Counted as living area: Yes

Heated: Yes Finished: Yes Enclosed: Yes Contiguous: Yes Permitted: Yes Wet space: No Addition: No Conversion: No