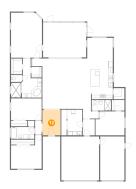

Floor 1 - Bath

**Dimensions:** 11'0" x 5'7"

Area: 62 sq. ft

Counted as living area: Yes

9 Floor 1 - WC

**Dimensions:** 5'3" x 3'3"

Area: 17 sq. ft

Counted as living area: Yes

Heated: Yes Finished: Yes Enclosed: Yes Contiguous: Yes Permitted: Yes Wet space: Yes Addition: No Conversion: No