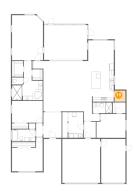

### 4 Floor 1 - Kitchen

Dimensions: 10'4" x 19'2"

**Area:** 197 sq. ft

Counted as living area: Yes

Heated: Yes Finished: Yes Enclosed: Yes Contiguous: Yes Permitted: Yes Wet space: No Addition: No Conversion: No