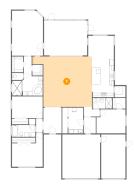

### Floor 1 - Living Room

Dimensions: 28'1" x 23'9"

Area: 562 sq. ft

Counted as living area: Yes

Heated: Yes Finished: Yes Enclosed: Yes Contiguous: Yes Permitted: Yes Wet space: No Addition: No Conversion: No