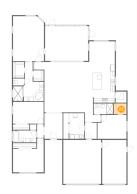

### 4 Floor 1 - Kitchen

Dimensions: 10'4" x 19'2"

**Area:** 197 sq. ft

Counted as living area: Yes

Heated: Yes Finished: Yes Enclosed: Yes Contiguous: Yes Permitted: Yes Wet space: No Addition: No Conversion: No