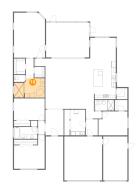

### 4 Floor 1 - Kitchen

Dimensions: 10'4" x 19'2"

**Area:** 197 sq. ft

Counted as living area: Yes

Heated: Yes Finished: Yes Enclosed: Yes Contiguous: Yes Permitted: Yes Wet space: No Addition: No Conversion: No