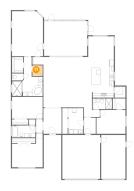

#### Floor 1 - Bedroom

**Dimensions**: 13'8" x 11'3"

Area: 147 sq. ft

Counted as living area: Yes

Heated: Yes Finished: Yes Enclosed: Yes Contiguous: Yes Permitted: Yes Wet space: No Addition: No Conversion: No