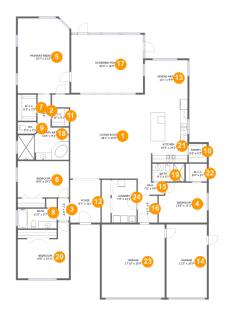

#### **Room dimensions**

Floor 1 Total sqft: 3651 Living area: 2650

| #  |                 | Dimensions    | sqft       | Counted as living area |
|----|-----------------|---------------|------------|------------------------|
| 1  | Living Room     | 28'1" x 23'9" | 562 sq. ft | Yes                    |
| 2  | Hall            | 3'8" x 9'4"   | 35 sq. ft  | Yes                    |
| 3  | Hall            | 3'1" x 6'3"   | 20 sq. ft  | Yes                    |
| 4  | Bedroom         | 13'8" x 11'3" | 147 sq. ft | Yes                    |
| 5  | Primary Bedroom | 14'7" x 21'2" | 305 sq. ft | Yes                    |
| 6  | Bedroom         | 14'6" x 10'3" | 148 sq. ft | Yes                    |
| 7  | W.I.C.          | 5'3" x 7'5"   | 39 sq. ft  | Yes                    |
| 8  | Bath            | 11'0" x 5'7"  | 62 sq. ft  | Yes                    |
| 9  | WC              | 5'3" x 3'3"   | 17 sq. ft  | Yes                    |
| 10 | Pantry          | 5'2" x 5'3"   | 27 sq. ft  | Yes                    |
| 11 | W.I.C.          | 4'10" x 5'1"  | 24 sq. ft  | Yes                    |

| #  |                | Dimensions     | sqft       | Counted as living area |
|----|----------------|----------------|------------|------------------------|
| 12 | Foyer          | 8'7" x 12'1"   | 104 sq. ft | Yes                    |
| 13 | Dining Area    | 12'1" x 9'9"   | 117 sq. ft | Yes                    |
| 14 | Garage         | 11'5" x 20'9"  | 237 sq. ft | No                     |
| 15 | Hall           | 7'5" x 4'6"    | 29 sq. ft  | Yes                    |
| 16 | Hall           | 5'7" x 7'7"    | 42 sq. ft  | Yes                    |
| 17 | Screened Porch | 20'4" x 16'5"  | 334 sq. ft | No                     |
| 18 | Primary Bath   | 14'6" x 9'2"   | 120 sq. ft | Yes                    |
| 19 | Bath           | 9'1" x 5'1"    | 46 sq. ft  | Yes                    |
| 20 | Bedroom        | 14'6" x 15'11" | 175 sq. ft | Yes                    |
| 21 | Kitchen        | 10'4" x 19'2"  | 197 sq. ft | Yes                    |
| 22 | W.I.C.         | 6'0" x 5'1"    | 30 sq. ft  | Yes                    |
| 23 | Garage         | 17'10" x 20'9" | 369 sq. ft | No                     |
| 24 | Laundry        | 7'0" x 12'1"   | 85 sq. ft  | Yes                    |