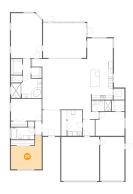

### Floor 1 - Laundry

Dimensions: 7'0" x 12'1"

Area: 85 sq. ft

Counted as living area: Yes