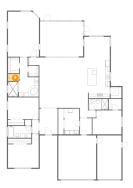

#### Floor 1 - Bedroom

**Dimensions**: 13'8" x 11'3"

Area: 147 sq. ft

Counted as living area: Yes

Heated: Yes Finished: Yes Enclosed: Yes Contiguous: Yes Permitted: Yes Wet space: No Addition: No Conversion: No