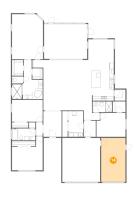

### Floor 1 - Screened Porch

Dimensions: 20'4" x 16'5"

Area: 334 sq. ft

Counted as living area: No