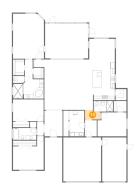

### 4 Floor 1 - Kitchen

Dimensions: 10'4" x 19'2"

**Area:** 197 sq. ft

Counted as living area: Yes

Heated: Yes Finished: Yes Enclosed: Yes Contiguous: Yes Permitted: Yes Wet space: No Addition: No Conversion: No