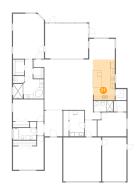

#### Ploor 1 - Bedroom

Dimensions: 14'6" x 15'11"

Area: 175 sq. ft

Counted as living area: Yes