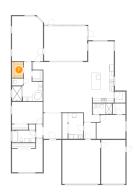

#### Floor 1 - Bedroom

**Dimensions**: 13'8" x 11'3"

Area: 147 sq. ft

Counted as living area: Yes

Heated: Yes Finished: Yes Enclosed: Yes Contiguous: Yes Permitted: Yes Wet space: No Addition: No Conversion: No