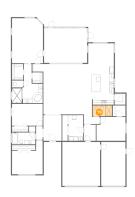

### 4 Floor 1 - Kitchen

Dimensions: 10'4" x 19'2"

**Area:** 197 sq. ft

Counted as living area: Yes

Heated: Yes Finished: Yes Enclosed: Yes Contiguous: Yes Permitted: Yes Wet space: No Addition: No Conversion: No