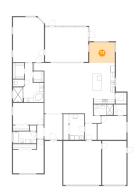

### 4 Floor 1 - Kitchen

Dimensions: 10'4" x 19'2"

**Area:** 197 sq. ft

Counted as living area: Yes

Heated: Yes Finished: Yes Enclosed: Yes Contiguous: Yes Permitted: Yes Wet space: No Addition: No Conversion: No