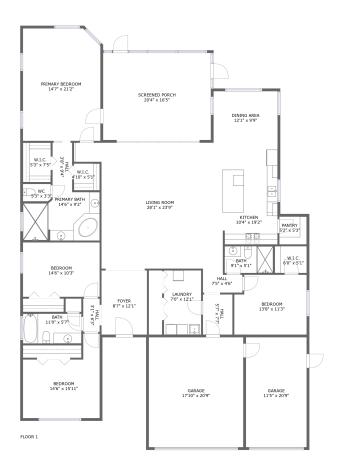

#### **Property summary**

Floors

2,650 Gross living area sqft

3,651 Total sqft

#### **Room dimensions**

Floor 1 Total sqft: 3651 Living area: 2650

| #  |                 | Dimensions    | sqft       | Counted as living area |
|----|-----------------|---------------|------------|------------------------|
| 1  | Living Room     | 28'1" x 23'9" | 562 sq. ft | Yes                    |
| 2  | Hall            | 3'8" x 9'4"   | 35 sq. ft  | Yes                    |
| 3  | Hall            | 3'1" x 6'3"   | 20 sq. ft  | Yes                    |
| 4  | Bedroom         | 13'8" x 11'3" | 147 sq. ft | Yes                    |
| 5  | Primary Bedroom | 14'7" x 21'2" | 305 sq. ft | Yes                    |
| 6  | Bedroom         | 14'6" x 10'3" | 148 sq. ft | Yes                    |
| 7  | W.I.C.          | 5'3" x 7'5"   | 39 sq. ft  | Yes                    |
| 8  | Bath            | 11'0" x 5'7"  | 62 sq. ft  | Yes                    |
| 9  | WC              | 5'3" x 3'3"   | 17 sq. ft  | Yes                    |
| 10 | Pantry          | 5'2" x 5'3"   | 27 sq. ft  | Yes                    |
| 11 | W.I.C.          | 4'10" x 5'1"  | 24 sq. ft  | Yes                    |

| #  |                | Dimensions     | sqft       | Counted as living area |
|----|----------------|----------------|------------|------------------------|
| 12 | Foyer          | 8'7" x 12'1"   | 104 sq. ft | Yes                    |
| 13 | Dining Area    | 12'1" x 9'9"   | 117 sq. ft | Yes                    |
| 14 | Garage         | 11'5" x 20'9"  | 237 sq. ft | No                     |
| 15 | Hall           | 7'5" x 4'6"    | 29 sq. ft  | Yes                    |
| 16 | Hall           | 5'7" x 7'7"    | 42 sq. ft  | Yes                    |
| 17 | Screened Porch | 20'4" x 16'5"  | 334 sq. ft | No                     |
| 18 | Primary Bath   | 14'6" x 9'2"   | 120 sq. ft | Yes                    |
| 19 | Bath           | 9'1" x 5'1"    | 46 sq. ft  | Yes                    |
| 20 | Bedroom        | 14'6" x 15'11" | 175 sq. ft | Yes                    |
| 21 | Kitchen        | 10'4" x 19'2"  | 197 sq. ft | Yes                    |
| 22 | W.I.C.         | 6'0" x 5'1"    | 30 sq. ft  | Yes                    |
| 23 | Garage         | 17'10" x 20'9" | 369 sq. ft | No                     |
| 24 | Laundry        | 7'0" x 12'1"   | 85 sq. ft  | Yes                    |