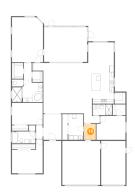

### 4 Floor 1 - Kitchen

Dimensions: 10'4" x 19'2"

**Area:** 197 sq. ft

Counted as living area: Yes

Heated: Yes Finished: Yes Enclosed: Yes Contiguous: Yes Permitted: Yes Wet space: No Addition: No Conversion: No