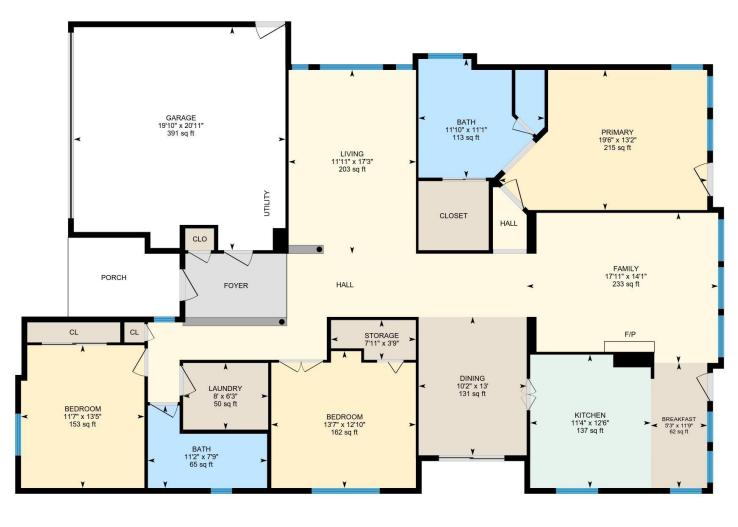

#### **Room Measurements**

Only major rooms are listed. Some listed rooms may be excluded from total interior floor area (e.g. garage). Room dimensions are largest length and width; parts of room may be smaller. Room area is not always equal to product of length and width.

### MAIN FLOOR

Bath: 7'9" x 11'2" (7.7' x 11.2') | 65 sq ft Bath: 11'1" x 11'10" (11.1' x 11.8') | 113 sq ft

Bedroom: 12'10" x 13'7" (12.8' x 13.5') | 162 sq ft Bedroom: 13'5" x 11'7" (13.4' x 11.6') | 153 sq ft Breakfast: 11'9" x 5'3" (11.7' x 5.3') | 62 sq ft Dining: 13' x 10'2" (13' x 10.1') | 131 sq ft

Family: 14'1" x 17'11" (14.1' x 17.9') | 233 sq ft Garage: 20'11" x 19'10" (20.9' x 19.8') | 391 sq ft Kitchen: 12'6" x 11'4" (12.5' x 11.3') | 137 sq ft

Laundry: 6'3" x 8' (6.2' x 8') | 50 sq ft

Living: 17'3" x 11'11" (17.2' x 11.9') | 203 sq ft Primary: 13'2" x 19'6" (13.1' x 19.5') | 215 sq ft Storage: 3'9" x 7'11" (3.7' x 7.9') | 26 sq ft

#### Floor Area Information

Floor areas include footprint area of interior walls. All displayed floor areas are rounded to two decimal places. Total area is computed before rounding and may not equal to sum of displayed floor areas.

## MAIN FLOOR

Interior Area: 1981.50 sq ft
Excluded Area: 390.85 sq ft
Perimeter Wall Length: 224 ft
Perimeter Wall Thickness: 6.5 in

Exterior Area: 2102.84 sq ft Total Above Grade Floor Area

Main Building Exterior: 2102.84 sq ft