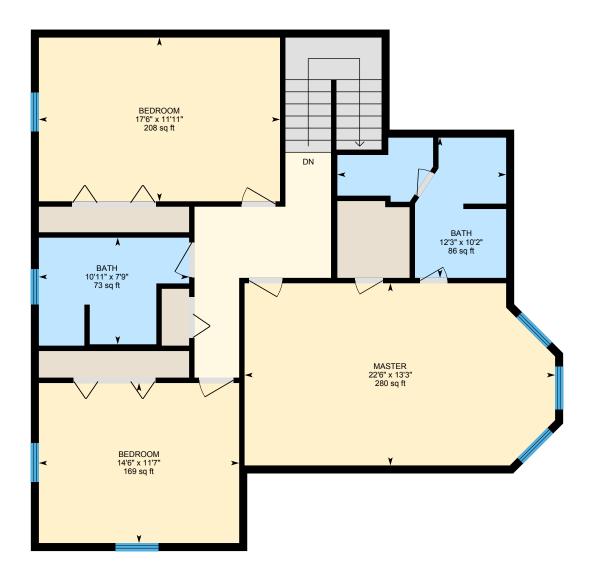

#### 2ND FLOOR

Bath: 12'3" x 10'2" | 86 sq ft Bath: 10'11" x 7'9" | 73 sq ft

Bedroom: 17'6" x 11'11" | 208 sq ft Bedroom: 14'6" x 11'7" | 169 sq ft Master: 22'6" x 13'3" | 280 sq ft

#### 2ND FLOOR

Interior Area: 1098 sq ft
Perimeter Wall Length: 146 ft
Perimeter Wall Thickness: 7.0 in
Exterior Area: 1183 sq ft