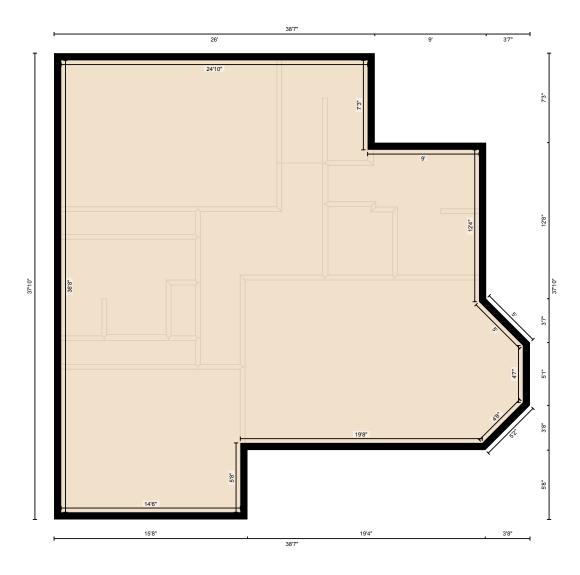

#### 2ND FLOOR

Bath: 12'3" x 10'2" | 86 sq ft Bath: 10'11" x 7'9" | 73 sq ft

Bedroom: 17'6" x 11'11" | 208 sq ft Bedroom: 14'6" x 11'7" | 169 sq ft Master: 22'6" x 13'3" | 280 sq ft

#### 2ND FLOOR

Interior Area: 1098 sq ft
Perimeter Wall Length: 146 ft
Perimeter Wall Thickness: 7.0 in
Exterior Area: 1183 sq ft

Measurement Diagram for: 2nd Floor Exterior Wall Thickness: 7.0 in

Measurement Diagram for: Bonus Room Exterior Wall Thickness: 7.0 in