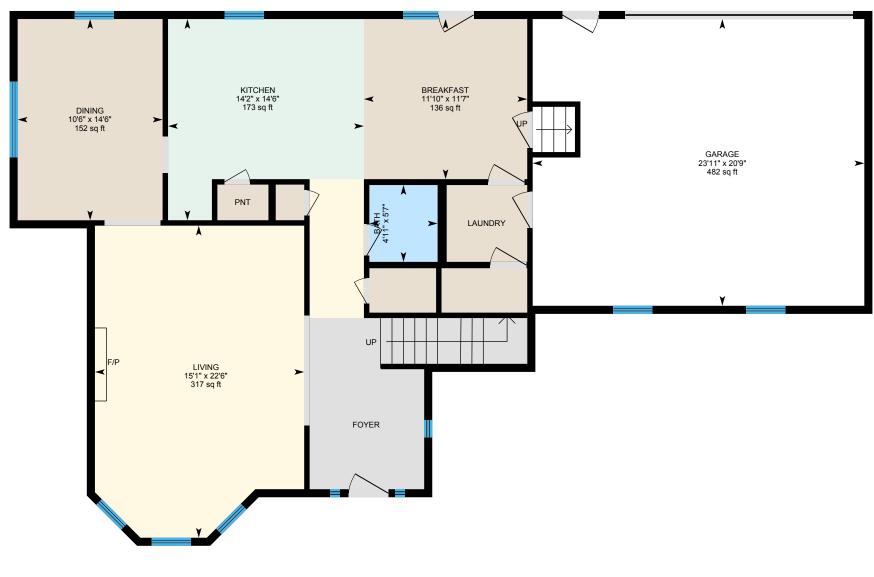

### 1ST FLOOR

Bath: 5'7" x 4'11" | 27 sq ft

Breakfast: 11'7" x 11'10" | 136 sq ft Dining: 14'6" x 10'6" | 152 sq ft Garage: 20'9" x 23'11" | 482 sq ft Kitchen: 14'6" x 14'2" | 173 sq ft Living: 22'6" x 15'1" | 317 sq ft

### 1ST FLOOR

Interior Area: 1115 sq ft
Excluded Area: 482 sq ft
Perimeter Wall Length: 195 ft
Perimeter Wall Thickness: 7.0 in
Exterior Area: 1229 sq ft

#### **Total Above Grade Floor Area**

Main Building Interior: 2430 sq ft Main Building Excluded: 482 sq ft **Main Building Exterior: 2672 sq ft** 

Measurement Diagram for: 1st Floor Exterior Wall Thickness: 7.0 in