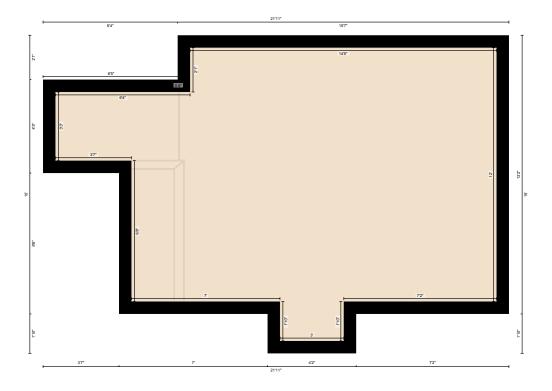

#### **Total Above Grade Floor Area**

Main Building Interior: 2430 sq ft Main Building Excluded: 482 sq ft **Main Building Exterior: 2672 sq ft** 

Measurement Diagram for: 1st Floor Exterior Wall Thickness: 7.0 in

Measurement Diagram for: 2nd Floor Exterior Wall Thickness: 7.0 in

Measurement Diagram for: Bonus Room Exterior Wall Thickness: 7.0 in