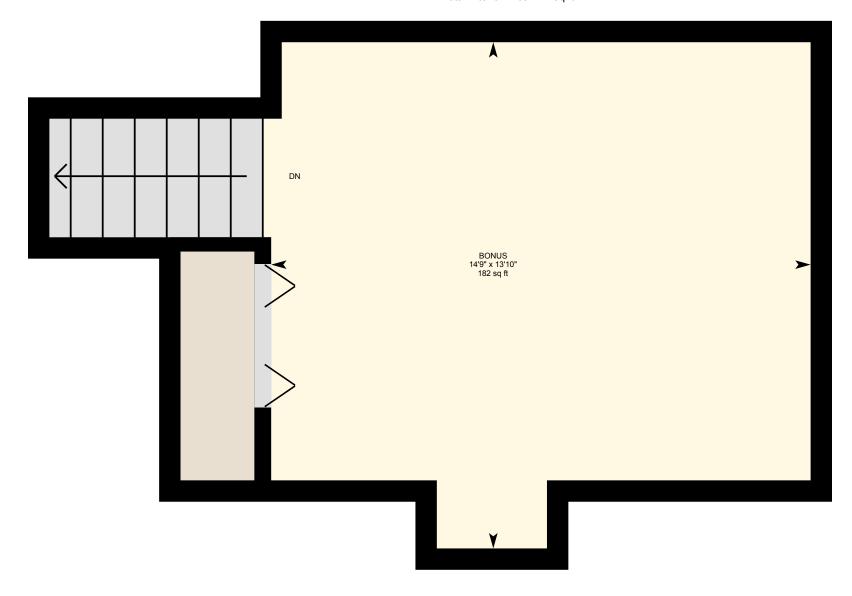

#### **BONUS ROOM**

Bonus: 13'10" x 14'9" | 182 sq ft

### **BONUS ROOM**

Interior Area: 217 sq ft
Perimeter Wall Length: 72 ft
Perimeter Wall Thickness: 7.0 in
Exterior Area: 259 sq ft

Measurement Diagram for: 2nd Floor Exterior Wall Thickness: 7.0 in

Measurement Diagram for: Bonus Room Exterior Wall Thickness: 7.0 in