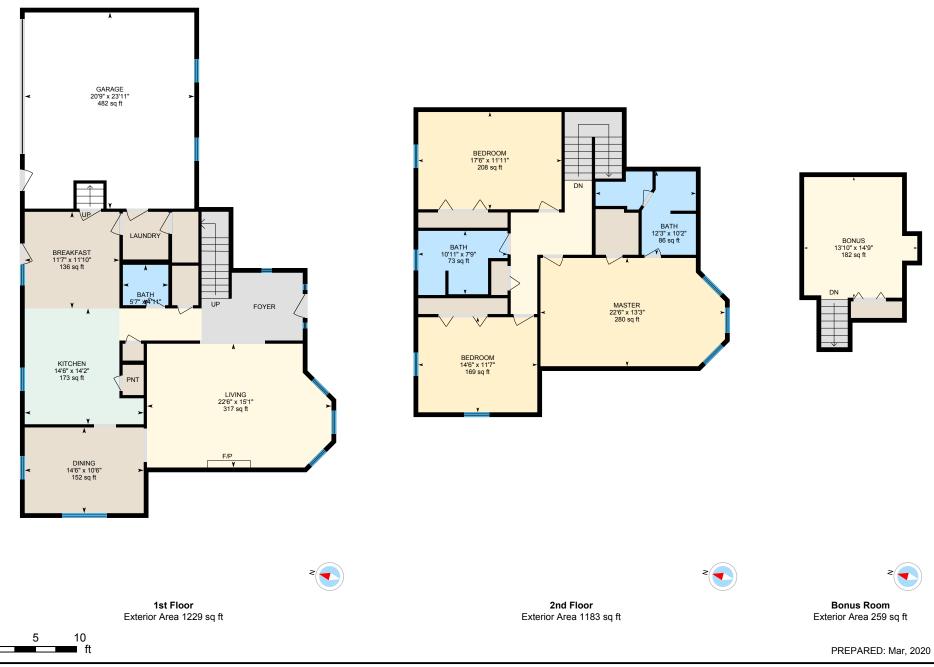

Main Building: Total Exterior Area Above Grade 2672 sq ft

1st Floor Total Exterior Area 1229 sq ft Total Interior Area 1115 sq ft

5

10

2nd Floor Total Exterior Area 1183 sq ft Total Interior Area 1098 sq ft

**⊡**iGUIDE

Bonus Room Total Exterior Area 259 sq ft Total Interior Area 217 sq ft

PREPARED: Mar, 2020

### 1ST FLOOR

Bath: 5'7" x 4'11" | 27 sq ft

Breakfast: 11'7" x 11'10" | 136 sq ft Dining: 14'6" x 10'6" | 152 sq ft Garage: 20'9" x 23'11" | 482 sq ft Kitchen: 14'6" x 14'2" | 173 sq ft Living: 22'6" x 15'1" | 317 sq ft

#### 2ND FLOOR

Bath: 12'3" x 10'2" | 86 sq ft Bath: 10'11" x 7'9" | 73 sq ft

Bedroom: 17'6" x 11'11" | 208 sq ft Bedroom: 14'6" x 11'7" | 169 sq ft Master: 22'6" x 13'3" | 280 sq ft

#### **BONUS ROOM**

Bonus: 13'10" x 14'9" | 182 sq ft

### 1ST FLOOR

Interior Area: 1115 sq ft
Excluded Area: 482 sq ft
Perimeter Wall Length: 195 ft
Perimeter Wall Thickness: 7.0 in
Exterior Area: 1229 sq ft

#### 2ND FLOOR

Interior Area: 1098 sq ft
Perimeter Wall Length: 146 ft
Perimeter Wall Thickness: 7.0 in
Exterior Area: 1183 sq ft

### **BONUS ROOM**

Interior Area: 217 sq ft
Perimeter Wall Length: 72 ft
Perimeter Wall Thickness: 7.0 in
Exterior Area: 259 sq ft

#### **Total Above Grade Floor Area**

Main Building Interior: 2430 sq ft Main Building Excluded: 482 sq ft **Main Building Exterior: 2672 sq ft** 

Measurement Diagram for: 1st Floor Exterior Wall Thickness: 7.0 in