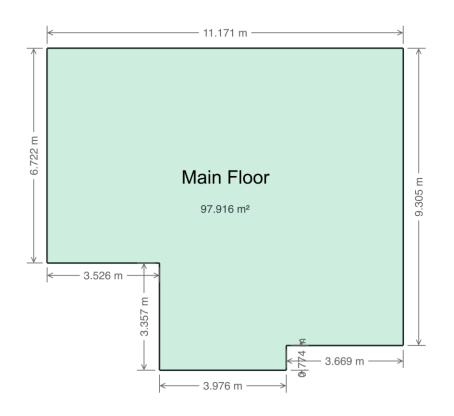

#### Floor Area Totals

|                                  | Level | Metric (m²) | Imperial (ft <sup>2</sup> ) |
|----------------------------------|-------|-------------|-----------------------------|
| Main Floor                       | 1     | 97.92       | 1053.97                     |
| Basement                         | В     | 84.29       | 907.24                      |
| <b>Total Above Ground RMS Ar</b> | ea    | 97.92       | 1053.97                     |

#### **Room Dimensions**

|                 | Level | Metric (m)  | Imperial (ft)  |  |  |
|-----------------|-------|-------------|----------------|--|--|
| Living Room     | 1     | 4.98 x 5.25 | 16'4" x 17'3"  |  |  |
| Dining Room     | 1     | 2.84 x 2.66 | 9'4" x 8'9"    |  |  |
| Kitchen         | 1     | 2.84 x 2.49 | 9'4" x 8'2"    |  |  |
| Den             | 1     | 3.24 x 3.70 | 10'8" x 12'2"  |  |  |
| Primary Bedroom | 1     | 5.06 x 4.79 | 16'7" x 15'9"  |  |  |
| Bedroom 2       | 1     | 2.82 x 3.68 | 9'3" x 12'1"   |  |  |
| Bedroom 3       | В     | 4.26 x 3.38 | 13'12" x 11'1" |  |  |
| Family Room     | В     | 6.16 x 4.92 | 20'3" x 16'2"  |  |  |