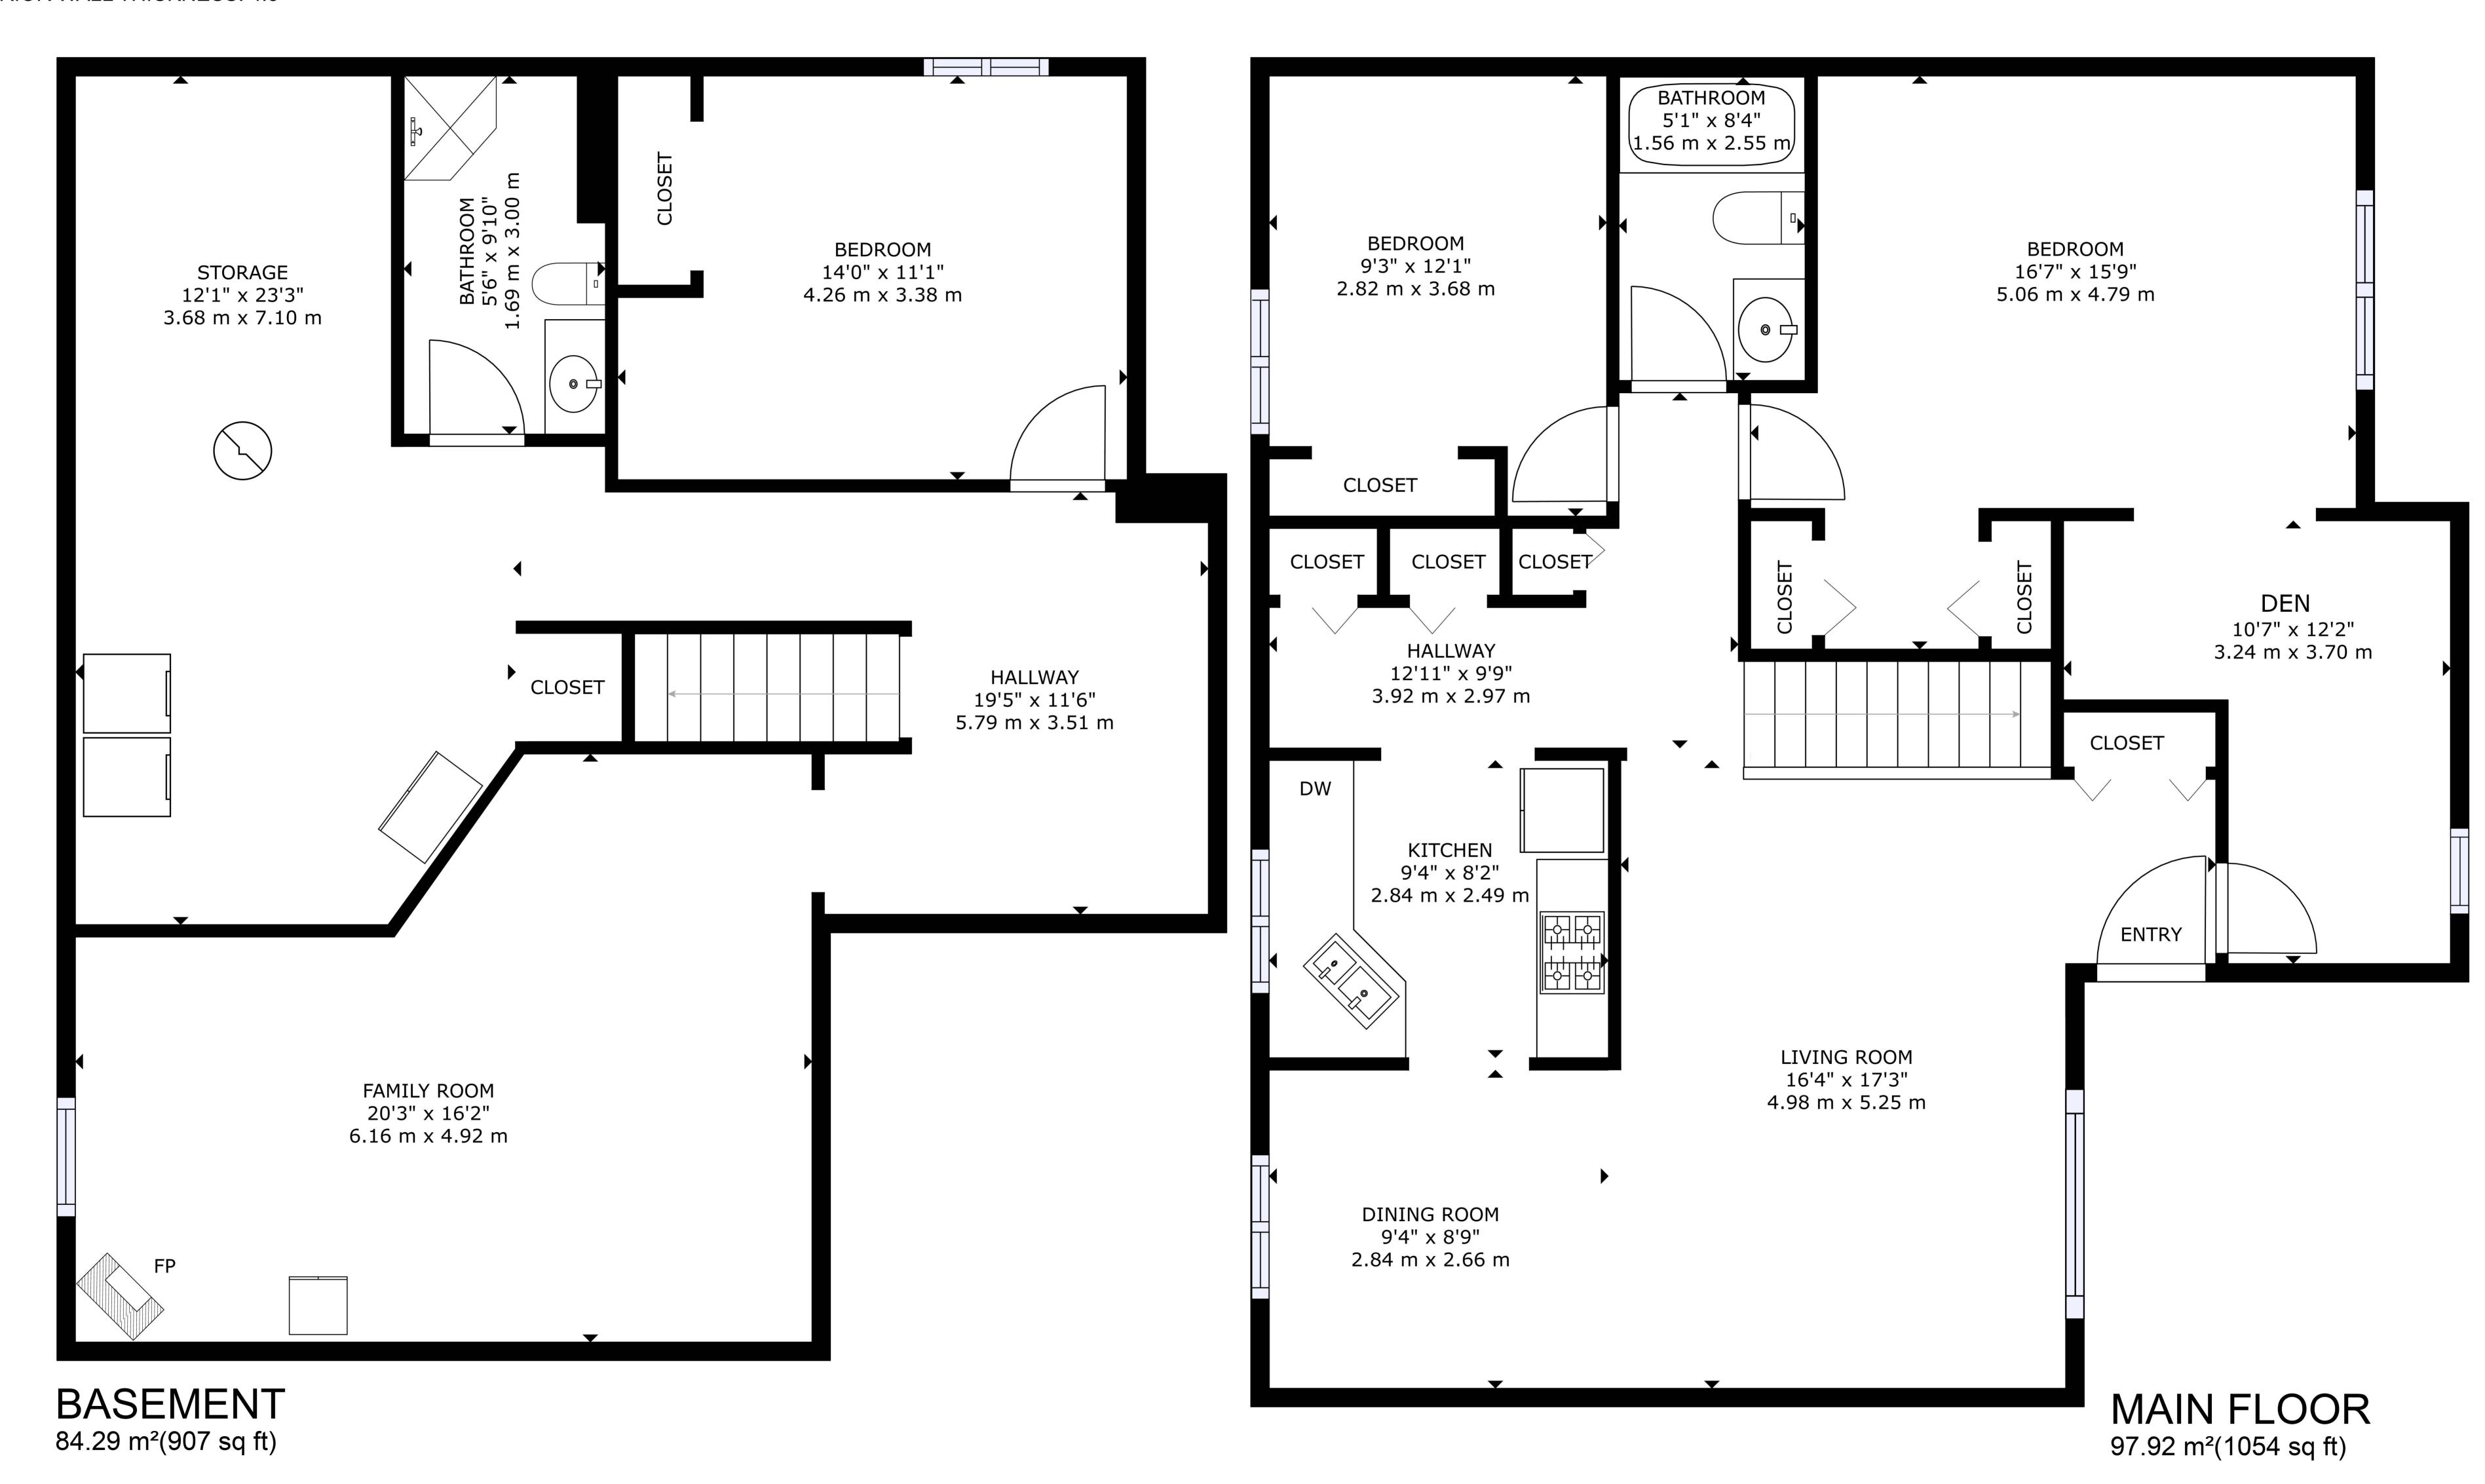

## **Schematics**

EXTERIOR WALL THICKNESS: 4.5"

#### **Room Dimensions**

|                 | Level | Metric (m)  | Imperial (ft)  |  |  |
|-----------------|-------|-------------|----------------|--|--|
| Living Room     | 1     | 4.98 x 5.25 | 16'4" x 17'3"  |  |  |
| Dining Room     | 1     | 2.84 x 2.66 | 9'4" x 8'9"    |  |  |
| Kitchen         | 1     | 2.84 x 2.49 | 9'4" x 8'2"    |  |  |
| Den             | 1     | 3.24 x 3.70 | 10'8" x 12'2"  |  |  |
| Primary Bedroom | 1     | 5.06 x 4.79 | 16'7" x 15'9"  |  |  |
| Bedroom 2       | 1     | 2.82 x 3.68 | 9'3" x 12'1"   |  |  |
| Bedroom 3       | В     | 4.26 x 3.38 | 13'12" x 11'1" |  |  |
| Family Room     | В     | 6.16 x 4.92 | 20'3" x 16'2"  |  |  |

### **Bathroom Count**

|            | Level | Pieces |
|------------|-------|--------|
| Bathroom 1 | 1     | 4      |
| Bathroom 2 | В     | 3      |