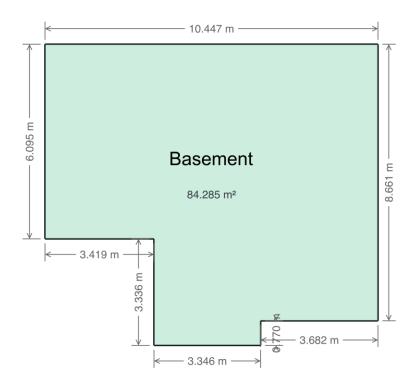

#### Floor Area Totals

|                                  | Level | Metric (m²) | Imperial (ft <sup>2</sup> ) |
|----------------------------------|-------|-------------|-----------------------------|
| Main Floor                       | 1     | 97.92       | 1053.97                     |
| Basement                         | В     | 84.29       | 907.24                      |
| <b>Total Above Ground RMS Ar</b> | ea    | 97.92       | 1053.97                     |

#### **Room Dimensions**

|                 | Level | Metric (m)  | Imperial (ft)  |  |  |
|-----------------|-------|-------------|----------------|--|--|
| Living Room     | 1     | 4.98 x 5.25 | 16'4" x 17'3"  |  |  |
| Dining Room     | 1     | 2.84 x 2.66 | 9'4" x 8'9"    |  |  |
| Kitchen         | 1     | 2.84 x 2.49 | 9'4" x 8'2"    |  |  |
| Den             | 1     | 3.24 x 3.70 | 10'8" x 12'2"  |  |  |
| Primary Bedroom | 1     | 5.06 x 4.79 | 16'7" x 15'9"  |  |  |
| Bedroom 2       | 1     | 2.82 x 3.68 | 9'3" x 12'1"   |  |  |
| Bedroom 3       | В     | 4.26 x 3.38 | 13'12" x 11'1" |  |  |
| Family Room     | В     | 6.16 x 4.92 | 20'3" x 16'2"  |  |  |