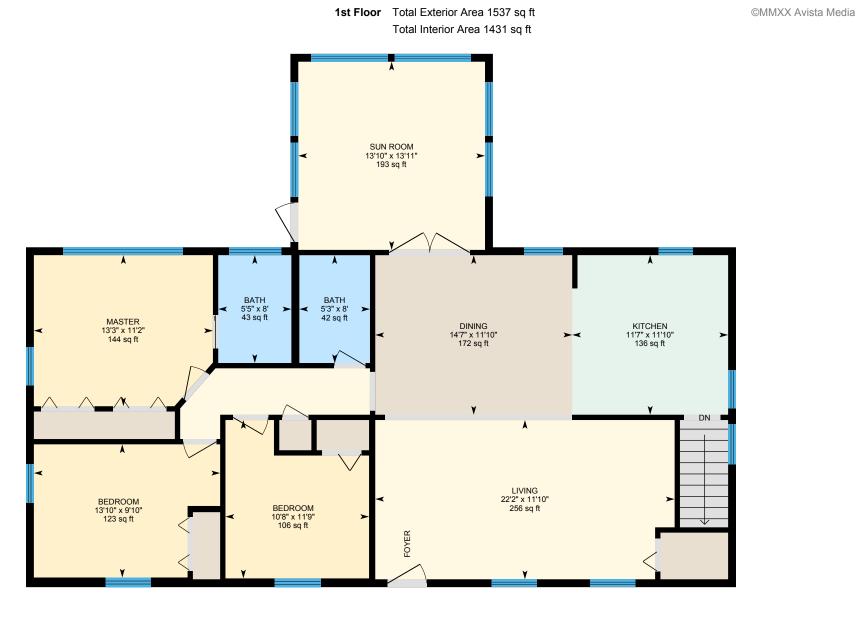

### Main Building

1ST FLOOR Interior Area: 1431 sq ft Perimeter Wall Length: 182 ft Perimeter Wall Thickness: 7.0 in Exterior Area: 1537 sq ft

FINISHED BASEMENT (Below Grade) Interior Area: 1170 sq ft Excluded Area: 47 sq ft Perimeter Wall Length: 159 ft Perimeter Wall Thickness: 7.0 in Exterior Area: 1263 sq ft

Total Above Grade Floor Area Main Building Interior: 1431 sq ft Main Building Exterior: 1537 sq ft

Prepared: Jul 14, 2020

This document and its content are Copyrighted MMXX to Avista Media | All rights are reserved. A valid Usage License is required to use this document or images of its content.

#### **Main Building**

1ST FLOOR Bath: 8' x 5'5" | 43 sq ft Bath: 8' x 5'3" | 42 sq ft Bedroom: 9'10" x 13'10" | 123 sq ft Bedroom: 11'9" x 10'8" | 106 sq ft Dining: 11'10" x 14'7" | 172 sq ft Kitchen: 11'10" x 14'7" | 136 sq ft Living: 11'10" x 22'2" | 256 sq ft Master: 11'2" x 13'3" | 144 sq ft Sun Room: 13'11" x 13'10" | 193 sq ft