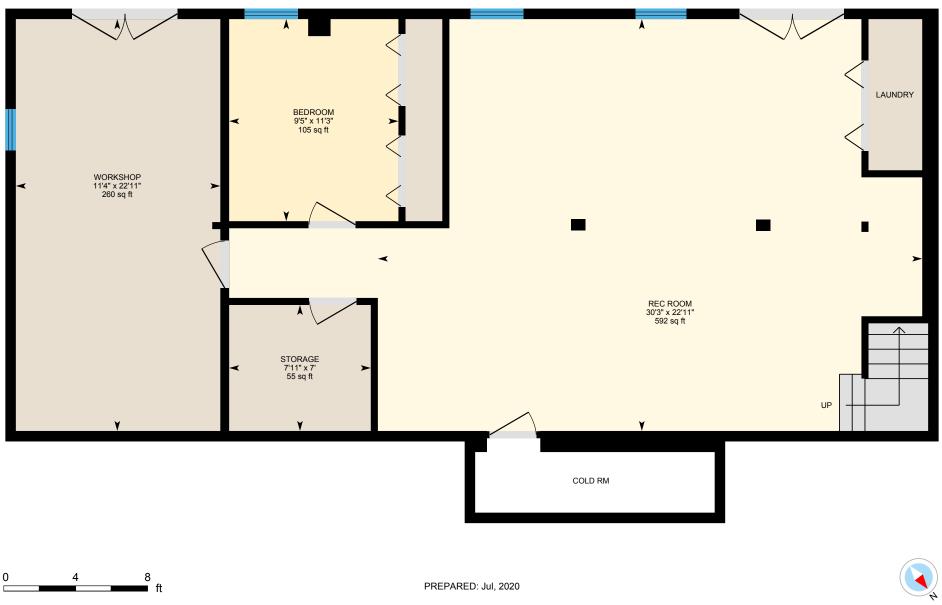

#### ©MMXX Avista Media

Finished Basement (Below Grade) Exterior Area 1263 sq ft

White regions are excluded from total floor area. All room dimensions and floor areas must be considered approximate and are subject to independent verification. For method of measurement please see https://youriguide.com/measure/.

PREPARED: Jul, 2020

0

4

8

ft

Finished Basement Total Exterior Area 1263 sq ft Total Interior Area 1170 sq ft ©MMXX Avista Media

White regions are excluded from total floor area. All room dimensions and floor areas must be considered approximate and are subject to independent verification. For method of measurement please see https://youriguide.com/measure/.

#### FINISHED BASEMENT

Bedroom: 11'3" x 9'5" | 105 sq ft Rec Room: 22'11" x 30'3" | 592 sq ft Storage: 7' x 7'11" | 55 sq ft Workshop: 22'11" x 11'4" | 260 sq ft

### Main Building

1ST FLOOR Interior Area: 1431 sq ft Perimeter Wall Length: 182 ft Perimeter Wall Thickness: 7.0 in Exterior Area: 1537 sq ft

FINISHED BASEMENT (Below Grade) Interior Area: 1170 sq ft Excluded Area: 47 sq ft Perimeter Wall Length: 159 ft Perimeter Wall Thickness: 7.0 in Exterior Area: 1263 sq ft