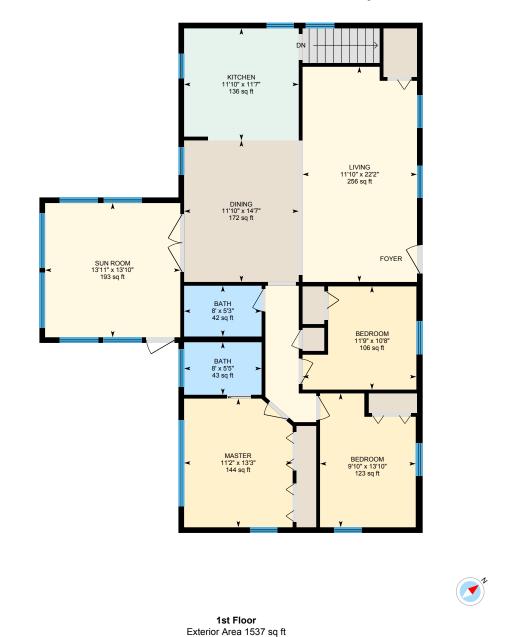

Main Building: Total Exterior Area Above Grade 1537 sq ft

PREPARED: Jul, 2020

1

White regions are excluded from total floor area. All room dimensions and floor areas must be considered approximate and are subject to independent verification. For method of measurement please see https://youriguide.com/measure/.

#### **Main Building**

1ST FLOOR Bath: 8' x 5'5" | 43 sq ft Bath: 8' x 5'3" | 42 sq ft Bedroom: 9'10" x 13'10" | 123 sq ft Bedroom: 11'9" x 10'8" | 106 sq ft Dining: 11'10" x 14'7" | 172 sq ft Kitchen: 11'10" x 14'7" | 136 sq ft Living: 11'10" x 22'2" | 256 sq ft Master: 11'2" x 13'3" | 144 sq ft Sun Room: 13'11" x 13'10" | 193 sq ft