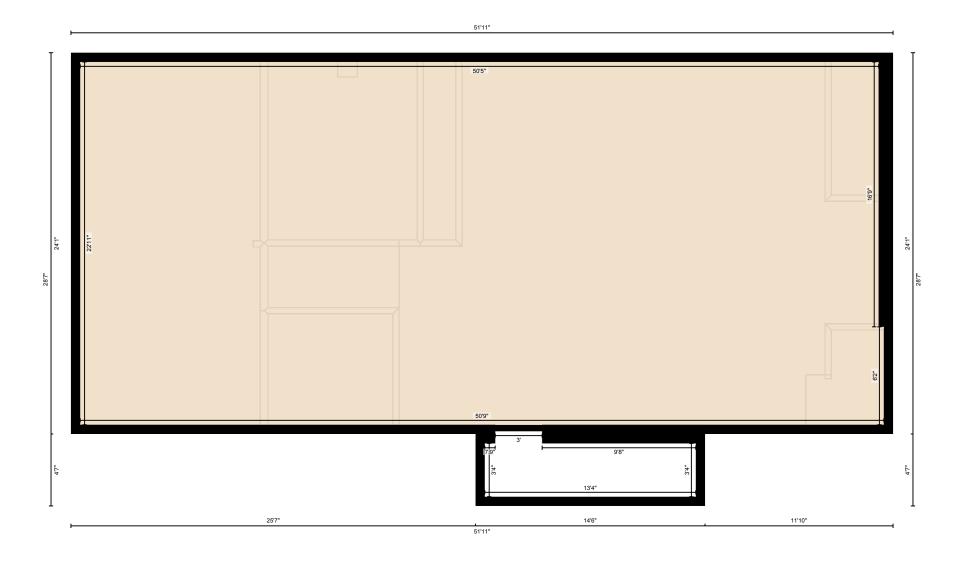

Measurement Diagram for: 1st Floor Exterior Wall Thickness: 7.0 in

©MMXX Avista Media

PREPARED: Jul, 2020

Measurement Diagram for: Finished Basement Exterior Wall Thickness: 7.0 in

©MMXX Avista Media

PREPARED: Jul, 2020