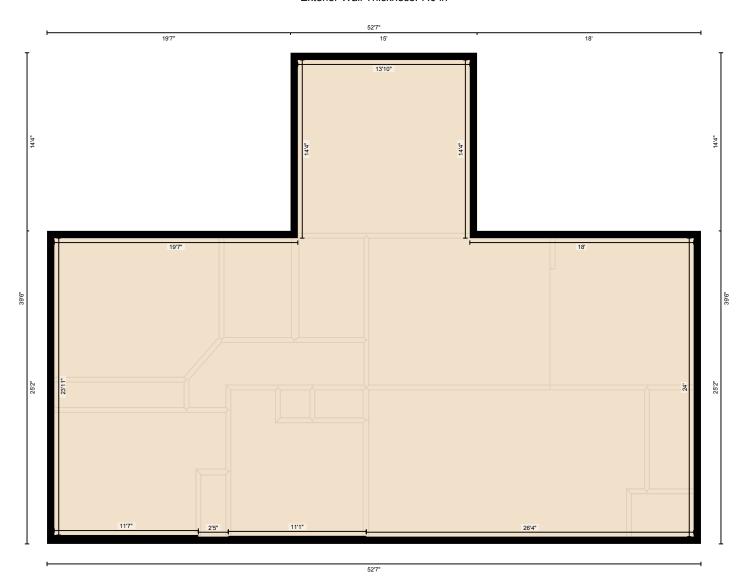

Measurement Diagram for: 1st Floor Exterior Wall Thickness: 7.0 in

©MMXX Avista Media

PREPARED: Jul, 2020

Measurement Diagram for: Finished Basement Exterior Wall Thickness: 7.0 in

©MMXX Avista Media

PREPARED: Jul, 2020