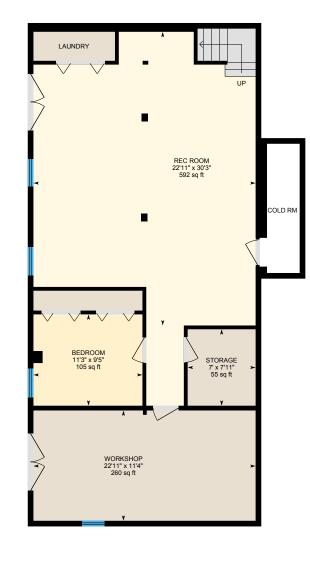

#### ©MMXX Avista Media

Finished Basement (Below Grade) Exterior Area 1263 sq ft

White regions are excluded from total floor area. All room dimensions and floor areas must be considered approximate and are subject to independent verification. For method of measurement please see https://youriguide.com/measure/.

PREPARED: Jul, 2020

0

4

8

ft

Finished Basement Total Exterior Area 1263 sq ft Total Interior Area 1170 sq ft ©MMXX Avista Media

White regions are excluded from total floor area. All room dimensions and floor areas must be considered approximate and are subject to independent verification. For method of measurement please see https://youriguide.com/measure/.

#### FINISHED BASEMENT

Bedroom: 11'3" x 9'5" | 105 sq ft Rec Room: 22'11" x 30'3" | 592 sq ft Storage: 7' x 7'11" | 55 sq ft Workshop: 22'11" x 11'4" | 260 sq ft