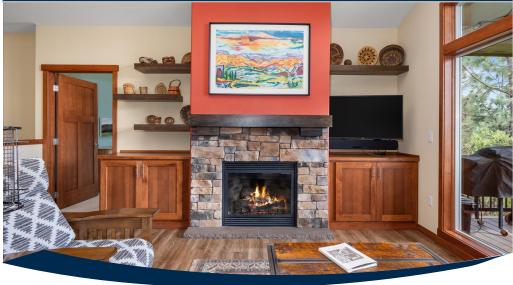

## 216 E Sapphire Ln | 99208 **\$775,000**

**Bedrooms Bathrooms** 

Total Sq Ft
Acres

3,002 0.38

Windermere REAL | GROUP

This home is nestled amidst the gorgeous tree views in gated Wandermere Heights. Upon entry, the main level welcomes you with vaulted ceilings that create a spacious ambiance. The heart of this home is the expansive kitchen, featuring a gas range, appliance nook and a beautiful quartz island that invites culinary adventures. Abundant cabinets and a built-in pantry offer ample storage, for a clutter-free space. Adjacent to the kitchen is the dining area, leading to the covered deck. Enjoy the sunsets and dine al fresco! On the main level are 2 bedrooms. The primary suite has a bathroom en suite, with a luxurious walk-in shower and large walk-in closet. The laundry is main level for convenience. The daylight basement adds versatility to the home. The large rec room provides a great space for gatherings and relaxation. The basement hosts 2 bedrooms, a full bathroom and plenty of storage. There is a slider to the patio and backyard oasis. Enjoy the garden area that allows for green thumb endeavors. 1/3 acre lot!