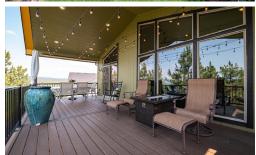

## 216 E Sapphire Ln | 99208 **\$775,000**

**Bedrooms Bathrooms** 

Total Sq Ft
Acres

3,002 0.38

Windermere REAL | GROUP

This home is nestled amidst the gorgeous tree views in gated Wandermere Heights. Upon entry, the main level welcomes you with vaulted ceilings that create a spacious ambiance. The heart of this home is the expansive kitchen, featuring a gas range, appliance nook and a beautiful quartz island that invites culinary adventures. Abundant cabinets and a built-in pantry offer ample storage, for a clutter-free space. Adjacent to the kitchen is the dining area, leading to the covered deck. Enjoy the sunsets and dine al fresco! On the main level are 2 bedrooms. The primary suite has a bathroom en suite, with a luxurious walk-in shower and large walk-in closet. The laundry is main level for convenience. The daylight basement adds versatility to the home. The large rec room provides a great space for gatherings and relaxation. The basement hosts 2 bedrooms, a full bathroom and plenty of storage. There is a slider to the patio and backyard oasis. Enjoy the garden area that allows for green thumb endeavors. 1/3 acre lot!