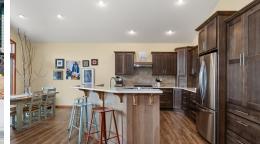

## 216 E Sapphire Ln | 99208 **\$775,000**

**Bedrooms Bathrooms** 

Total Sq Ft
Acres

3,002 0.38

Windermere REAL | GROUP

This home is nestled amidst the gorgeous tree views in gated Wandermere Heights. Upon entry, the main level welcomes you with vaulted ceilings that create a spacious ambiance. The heart of this home is the expansive kitchen, featuring a gas range, appliance nook and a beautiful quartz island that invites culinary adventures. Abundant cabinets and a built-in pantry offer ample storage, for a clutter-free space. Adjacent to the kitchen is the dining area, leading to the covered deck. Enjoy the sunsets and dine al fresco! On the main level are 2 bedrooms. The primary suite has a bathroom en suite, with a luxurious walk-in shower and large walk-in closet. The laundry is main level for convenience. The daylight basement adds versatility to the home. The large rec room provides a great space for gatherings and relaxation. The basement hosts 2 bedrooms, a full bathroom and plenty of storage. There is a slider to the patio and backyard oasis. Enjoy the garden area that allows for green thumb endeavors. 1/3 acre lot!