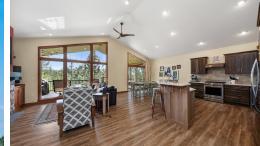

## 216 E Sapphire Ln | 99208 **\$775,000**

**Bedrooms Bathrooms** 

Total Sq Ft
Acres

3,002 0.38

Windermere REAL | GROUP

This home is nestled amidst the gorgeous tree views in gated Wandermere Heights. Upon entry, the main level welcomes you with vaulted ceilings that create a spacious ambiance. The heart of this home is the expansive kitchen, featuring a gas range, appliance nook and a beautiful quartz island that invites culinary adventures. Abundant cabinets and a built-in pantry offer ample storage, for a clutter-free space. Adjacent to the kitchen is the dining area, leading to the covered deck. Enjoy the sunsets and dine al fresco! On the main level are 2 bedrooms. The primary suite has a bathroom en suite, with a luxurious walk-in shower and large walk-in closet. The laundry is main level for convenience. The daylight basement adds versatility to the home. The large rec room provides a great space for gatherings and relaxation. The basement hosts 2 bedrooms, a full bathroom and plenty of storage. There is a slider to the patio and backyard oasis. Enjoy the garden area that allows for green thumb endeavors. 1/3 acre lot!