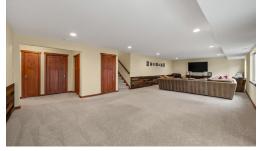

## 216 E Sapphire Ln | 99208 **\$775,000**

**Bedrooms Bathrooms** 

Total Sq Ft
Acres

3,002 0.38

Windermere REAL | GROUP

This home is nestled amidst the gorgeous tree views in gated Wandermere Heights. Upon entry, the main level welcomes you with vaulted ceilings that create a spacious ambiance. The heart of this home is the expansive kitchen, featuring a gas range, appliance nook and a beautiful quartz island that invites culinary adventures. Abundant cabinets and a built-in pantry offer ample storage, for a clutter-free space. Adjacent to the kitchen is the dining area, leading to the covered deck. Enjoy the sunsets and dine al fresco! On the main level are 2 bedrooms. The primary suite has a bathroom en suite, with a luxurious walk-in shower and large walk-in closet. The laundry is main level for convenience. The daylight basement adds versatility to the home. The large rec room provides a great space for gatherings and relaxation. The basement hosts 2 bedrooms, a full bathroom and plenty of storage. There is a slider to the patio and backyard oasis. Enjoy the garden area that allows for green thumb endeavors. 1/3 acre lot!