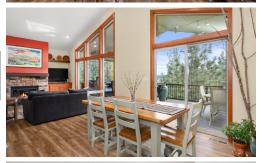

## 216 E Sapphire Ln | 99208 **\$775,000**

**Bedrooms Bathrooms** 

Total Sq Ft
Acres

3,002 0.38

Windermere REAL | GROUP

This home is nestled amidst the gorgeous tree views in gated Wandermere Heights. Upon entry, the main level welcomes you with vaulted ceilings that create a spacious ambiance. The heart of this home is the expansive kitchen, featuring a gas range, appliance nook and a beautiful quartz island that invites culinary adventures. Abundant cabinets and a built-in pantry offer ample storage, for a clutter-free space. Adjacent to the kitchen is the dining area, leading to the covered deck. Enjoy the sunsets and dine al fresco! On the main level are 2 bedrooms. The primary suite has a bathroom en suite, with a luxurious walk-in shower and large walk-in closet. The laundry is main level for convenience. The daylight basement adds versatility to the home. The large rec room provides a great space for gatherings and relaxation. The basement hosts 2 bedrooms, a full bathroom and plenty of storage. There is a slider to the patio and backyard oasis. Enjoy the garden area that allows for green thumb endeavors. 1/3 acre lot!