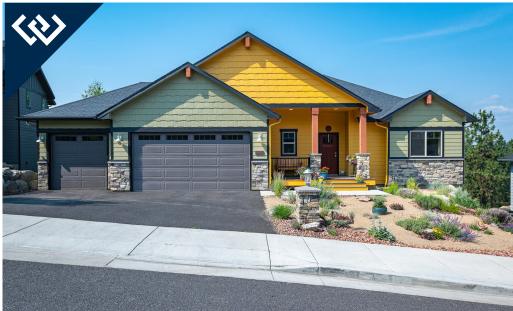

## 216 E Sapphire Ln | 99208 **\$775,000**

**Bedrooms Bathrooms** 

Total Sq Ft
Acres

3,002 0.38

Windermere REAL | GROUP

This home is nestled amidst the gorgeous tree views in gated Wandermere Heights. Upon entry, the main level welcomes you with vaulted ceilings that create a spacious ambiance. The heart of this home is the expansive kitchen, featuring a gas range, appliance nook and a beautiful quartz island that invites culinary adventures. Abundant cabinets and a built-in pantry offer ample storage, for a clutter-free space. Adjacent to the kitchen is the dining area, leading to the covered deck. Enjoy the sunsets and dine al fresco! On the main level are 2 bedrooms. The primary suite has a bathroom en suite, with a luxurious walk-in shower and large walk-in closet. The laundry is main level for convenience. The daylight basement adds versatility to the home. The large rec room provides a great space for gatherings and relaxation. The basement hosts 2 bedrooms, a full bathroom and plenty of storage. There is a slider to the patio and backyard oasis. Enjoy the garden area that allows for green thumb endeavors. 1/3 acre lot!