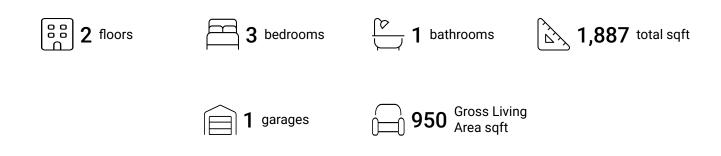

## **Property Summary**







## **Room Dimensions**

Total sqft: 650

Living area: 321

| # | Room name    | Dimensions    | Area (sqft) | Counted as Living Area |
|---|--------------|---------------|-------------|------------------------|
| 1 | Bedroom      | 8'7" x 11'1"  | 89 sq. ft   | Yes                    |
| 2 | Utility Room | 23'3" x 11'2" | 270 sq. ft  | No                     |
| 3 | Bonus Room   | 17'8" x 11'1" | 196 sq. ft  | Yes                    |
| 4 | Storage      | 3'5" x 6'3"   | 22 sq. ft   | No                     |





## **Room Dimensions**

Floor 2

Total sqft: 1237

Living area: 629

| #  | Room name       | Dimensions     | Area (sqft) | Counted as Living Area |
|----|-----------------|----------------|-------------|------------------------|
| 5  | Bath            | 5'3" x 7'8"    | 3