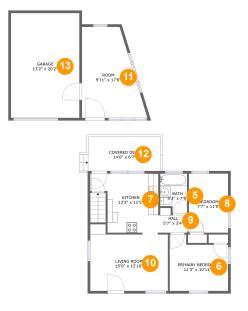

## **Room Dimensions**

Floor 2

Total sqft: 1237

Living area: 629

| #  | Room name       | Dimensions     | Area (sqft) | Counted as Living Area |
|----|-----------------|----------------|-------------|------------------------|
| 5  | Bath            | 5'3" x 7'8"    | 37 sq. ft   | Yes                    |
| 6  | Primary Bedroom | 11'3" x 10'11" | 107 sq. ft  | Yes                    |
| 7  | Kitchen         | 13'2" x 11'5"  | 123 sq. ft  | Yes                    |
| 8  | Bedroom         | 7'7" x 11'5"   | 86 sq. ft   | Yes                    |
| 9  | Hall            | 5'7" x 3'4"    | 22 sq. ft   | No                     |
| 10 | Living Room     | 15'0" x 12'10" | 169 sq. ft  | Yes                    |
| 11 | Room            | 9'11" x 17'6"  | 174 sq. ft  | No                     |
| 12 | Covered Deck    | 14'0" x 6'7"   | 92 sq. ft   | No                     |
| 13 | Garage          | 13'2" x 20'2"  | 266 sq. ft  | No                     |