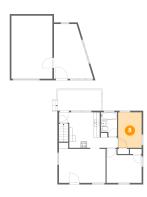

# 👂 **Floor 2 -** Bedroom

Dimensions: 7'7" x 11'5" Area: 86 sq. ft Counted as Living Area: Yes Heated: Yes Finished: Yes Enclosed: Yes Contiguous: Yes Permitted: Yes Wet Space: No Addition: No Conversion: No