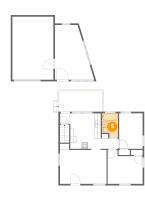

Scan captured on Mon, 20 May 2024 19:25:21 GMT

Information is calculated by CubiCasa technology; deemed highly reliable but not guaranteed.

🤨 Floor 2 - Primary Bedroom

Dimensions: 11'3" x 10'11" Area: 107 sq. ft Counted as Living Area: Yes

Heated: Yes Finished: Yes Enclosed: Yes Contiguous: Yes Permitted: Yes Wet Space: No Addition: No Conversion: No