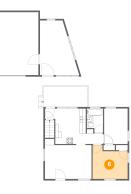

# 1 Floor 2 - Room

Dimensions: 9'11" x 17'6" Area: 174 sq. ft Counted as Living Area: No Heated: Yes Finished: Yes Enclosed: Yes Contiguous: No Permitted: Yes Wet Space: No Addition: No Conversion: No

Scan captured on Mon, 20 May 2024 19:25:21 GMT