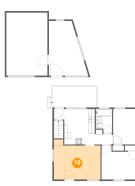

#### Floor 2 - Kitchen

Dimensions: 13'2" x 11'5" Area: 123 sq. ft Counted as Living Area: Yes Heated: Yes Finished: Yes Enclosed: Yes Contiguous: Yes Permitted: Yes Wet Space: No Addition: No Conversion: No