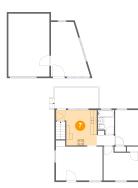

#### Floor 2 - Hall

Dimensions: 5'7" x 3'4" Area: 22 sq. ft Counted as Living Area: No Heated: Yes Finished: Yes Enclosed: Yes Contiguous: Yes Permitted: Yes Wet Space: No Addition: No Conversion: No