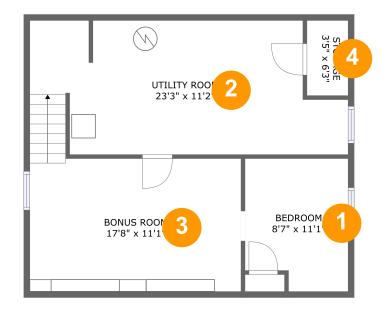

## **Room Dimensions**

Total sqft: 650

Living area: 321

| # | Room name    | Dimensions    | Area (sqft) | Counted as Living Area |
|---|--------------|---------------|-------------|------------------------|
| 1 | Bedroom      | 8'7" x 11'1"  | 89 sq. ft   | Yes                    |
| 2 | Utility Room | 23'3" x 11'2" | 270 sq. ft  | No                     |
| 3 | Bonus Room   | 17'8" x 11'1" | 196 sq. ft  | Yes                    |
| 4 | Storage      | 3'5" x 6'3"   | 22 sq. ft   | No                     |