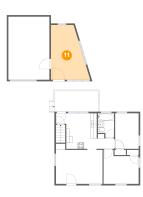

# 1 Floor 2 - Room

Dimensions: 9'11" x 17'6" Area: 174 sq. ft Counted as Living Area: No Heated: Yes Finished: Yes Enclosed: Yes Contiguous: No Permitted: Yes Wet Space: No Addition: No Conversion: No

Scan captured on Mon, 20 May 2024 19:25:21 GMT