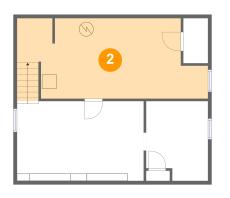

### 🕘 Floor 1 - Utility Room

Dimensions: 23'3" x 11'2" Area: 270 sg. ft Counted as Living Area: No Heated: No Finished: Yes Enclosed: Yes Contiguous: Yes Permitted: Yes Wet Space: No Addition: No Conversion: No