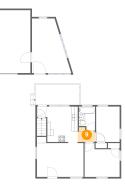

Scan captured on Mon, 20 May 2024 19:25:21 GMT

Information is calculated by CubiCasa technology; deemed highly reliable but not guaranteed.

🤨 Floor 2 - Primary Bedroom

Dimensions: 11'3" x 10'11" Area: 107 sq. ft Counted as Living Area: Yes

Heated: Yes Finished: Yes Enclosed: Yes Contiguous: Yes Permitted: Yes Wet Space: No Addition: No Conversion: No