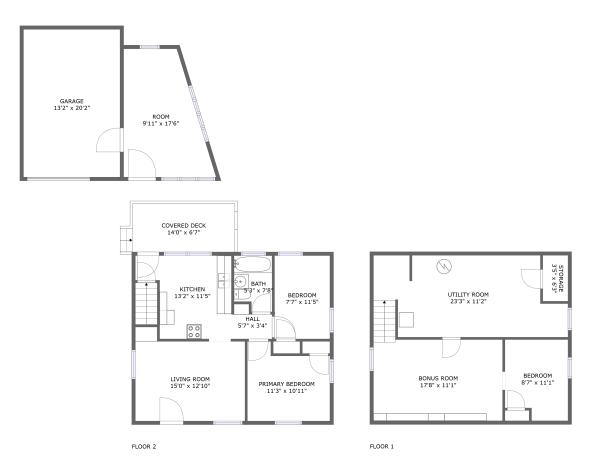

## **Room Dimensions**

Floor 2

Total sqft: 1237

Living area: 629

| #  | Room name       | Dimensions     | Area (sqft) | Counted as Living Area |
|----|-----------------|----------------|-------------|------------------------|
| 5  | Bath            | 5'3" x 7'8"    | 37 sq. ft   | Yes                    |
| 6  | Primary Bedroom | 11'3" x 10'11" | 107 sq. ft  | Yes                    |
| 7  | Kitchen         | 13'2" x 11'5"  | 123 sq. ft  | Yes                    |
| 8  | Bedroom         | 7'7" x 11'5"   | 86 sq. ft   | Yes                    |
| 9  | Hall            | 5'7" x 3'4"    | 22 sq. ft   | No                     |
| 10 | Living Room     | 15'0" x 12'10" | 169 sq. ft  | Yes                    |
| 11 | Room            | 9'11" x 17'6"  | 174 sq. ft  | No                     |
| 12 | Covered Deck    | 14'0" x 6'7"   | 92 sq. ft   | No                     |
| 13 | Garage          | 13'2" x 20'2"  | 266 sq. ft  | No                     |