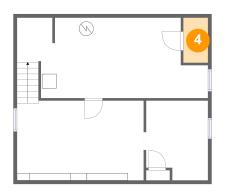

Dimensions: 3'5" x 6'3" Area: 22 sq. ft Counted as Living Area: No Heated: No Finished: No Enclosed: No Contiguous: Yes Permitted: Yes Wet Space: No Addition: No Conversion: No

Dimensions: 5'3" x 7'8" Area: 37 sq. ft Counted as Living Area: Yes Heated: Yes Finished: Yes Enclosed: Yes Contiguous: Yes Permitted: Yes Wet Space: Yes Addition: No Conversion: No