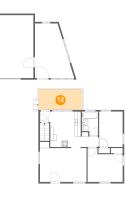

#### Floor 2 - Hall

Dimensions: 5'7" x 3'4" Area: 22 sq. ft Counted as Living Area: No Heated: Yes Finished: Yes Enclosed: Yes Contiguous: Yes Permitted: Yes Wet Space: No Addition: No Conversion: No