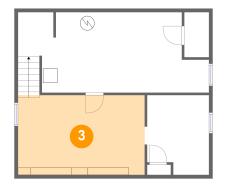

### Floor 1 - Bonus Room

Dimensions: 17'8" x 11'1" Area: 196 sq. ft Counted as Living Area: Yes

Heated: Yes Finished: Yes Enclosed: Yes Contiguous: Yes Permitted: Yes Wet Space: No Addition: No Conversion: No