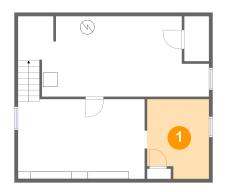

## Floor 1 - Bedroom

Dimensions: 8'7" x 11'1" Area: 89 sq. ft Counted as Living Area: Yes

Heated: Yes Finished: Yes Enclosed: Yes Contiguous: Yes Permitted: Yes Wet Space: No Addition: No Conversion: No