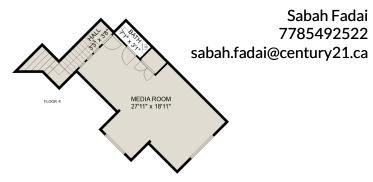

# 10457 Woodrose Place

**CENTURY 21**.







Sabah Fadai 7785492522

### **CENTURY 21.**

# 10457 Woodrose Place

Sabah Fadai 7785492522 sabah.fadai@century21.ca



#### **Estimated Areas:**

Below Main: 2263 sq. ft Main Floor: 2277 sq. ft Above Main: 573 sq. ft Total: 5113 Sq. Ft







# 10457 Woodrose Place

**CENTURY 21**.







Sabah Fadai 7785492522







### **CENTURY 21**



# 10457 Woodrose Place





DECK 6'4" x 3'3 29'8" x 18'9" PRIMARY BATH 13'4" x 10'0" DINING AREA 14'7" x 9'11" W.I.C. 8'0" x 6'9" LIVING ROOM BATH 8'0"/x 4'3" MUD ROOM FOYER PANTRY 13'2" x 26'5" GARAGE 28'4" x 35'8"

Below Main: 2263 sq. ft Main Floor: 2277 sq. ft Above Main: 573 sq. ft Total: 5113 Sq. Ft