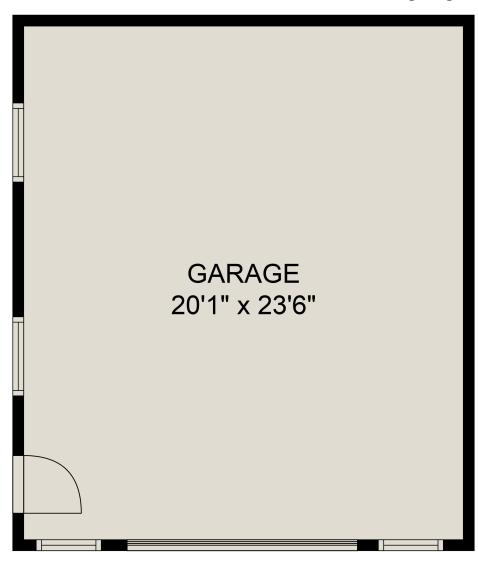

# 10457 Woodrose Place

DECK 6'4" x 3'3 29'8" x 18'9" PRIMARY BATH 13'4" x 10'0" DINING AREA 14'7" x 9'11" W.I.C. 8'0" x 6'9" LIVING ROOM BATH 8'0"/x 4'3" MUD ROOM FOYER PANTRY 13'2" x 26'5" GARAGE 28'4" x 35'8"