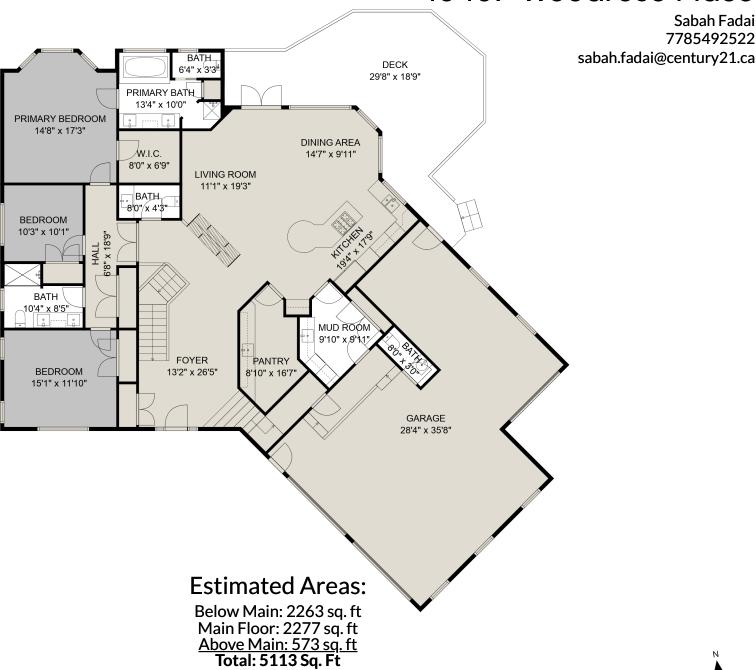

# 10457 Woodrose Place

DECK 6'4" x 3'3 29'8" x 18'9" PRIMARY BATH 13'4" x 10'0" DINING AREA 14'7" x 9'11" W.I.C. 8'0" x 6'9" LIVING ROOM BATH 8'0"/x 4'3" MUD ROOM FOYER PANTRY 13'2" x 26'5" GARAGE 28'4" x 35'8"

#### **Estimated Areas:**

Below Main: 2263 sq. ft Main Floor: 2277 sq. ft Above Main: 573 sq. ft Total: 5113 Sq. Ft