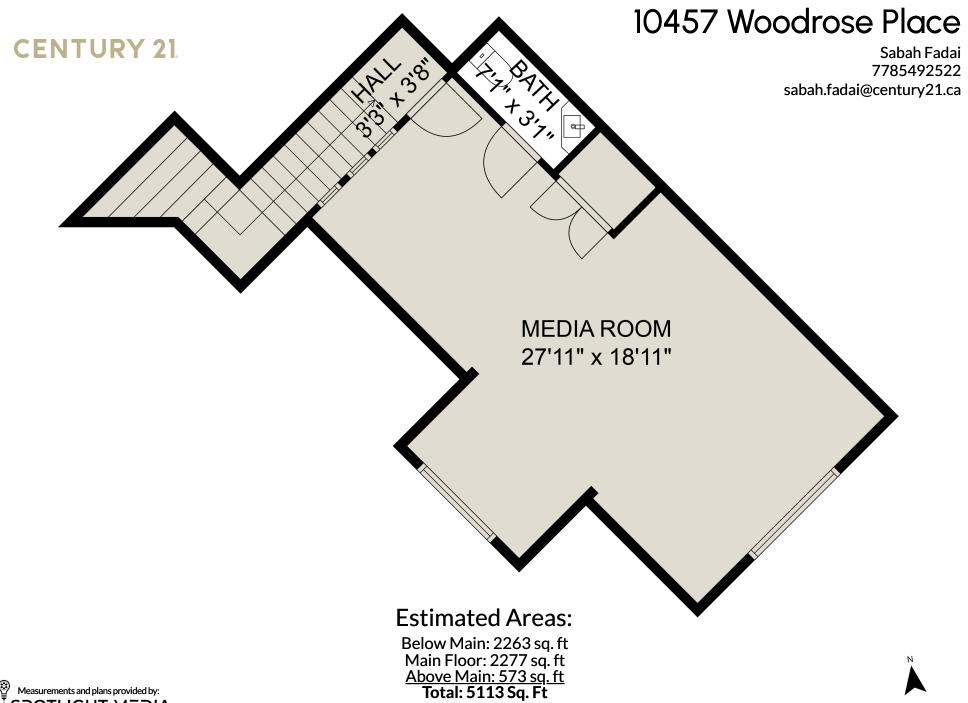

# 10457 Woodrose Place

Sabah Fadai 7785492522 sabah.fadai@century21.ca

Below Main: 2263 sq. ft Main Floor: 2277 sq. ft Above Main: 573 sq. ft Total: 5113 Sq. Ft