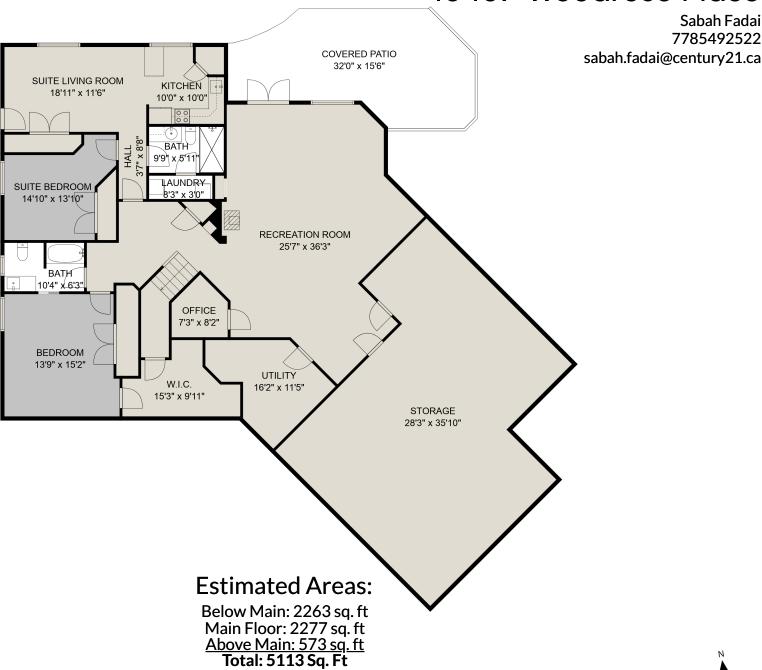

# 10457 Woodrose Place

Sabah Fadai 7785492522 sabah.fadai@century21.ca

#### **Estimated Areas:**

Below Main: 2263 sq. ft Main Floor: 2277 sq. ft Above Main: 573 sq. ft Total: 5113 Sq. Ft