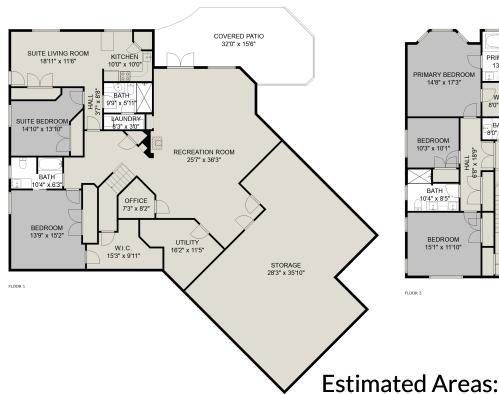

#### **Estimated Areas:**

Below Main: 2263 sq. ft Main Floor: 2277 sq. ft Above Main: 573 sq. ft Total: 5113 Sq. Ft

Below Main: 2263 sq. ft Main Floor: 2277 sq. ft Above Main: 573 sq. ft Total: 5113 Sq. Ft