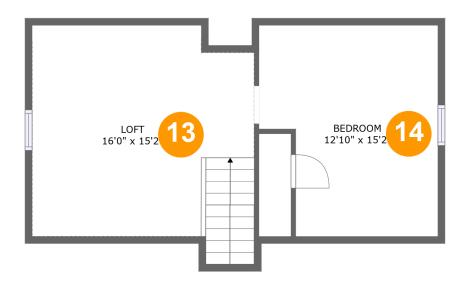

#### Floor 2 - Loft

Dimensions: 16'0" x 15'2"

Area: 230 sq. ft

Counted as living area: No

Heated: Yes Finished: Yes Enclosed: Yes Contiguous: Yes Permitted: Yes Wet space: No Addition: No Conversion: No

#### 4 Floor 2 - Bedroom

Dimensions: 12'10" x 15'2"

Area: 162 sq. ft

Counted as living area: Yes

Heated: Yes Finished: Yes Enclosed: Yes Contiguous: Yes Permitted: Yes Wet space: No Addition: No Conversion: No