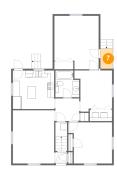

### 2 Floor 1 - Kitchen

Dimensions: 12'2" x 11'4"

Area: 138 sq. ft

Counted as living area: Yes

Heated: Yes Finished: Yes Enclosed: Yes Contiguous: Yes Permitted: Yes Wet space: No Addition: No Conversion: No