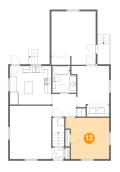

### Floor 1 - Living Room

**Dimensions:** 12'2" x 15'8"

Area: 190 sq. ft

Counted as living area: Yes

Heated: Yes Finished: Yes Enclosed: Yes Contiguous: Yes Permitted: Yes Wet space: No Addition: No Conversion: No