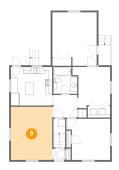

3 Floor 1 - Bedroom

**Dimensions**: 13'0" x 15'9"

Area: 190 sq. ft

Counted as living area: Yes

Heated: Yes Finished: Yes Enclosed: Yes Contiguous: Yes Permitted: Yes Wet space: No Addition: No Conversion: No