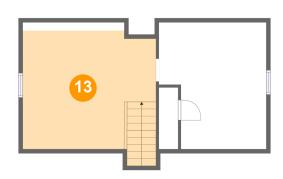

#### **Room dimensions**

Floor 2 Total sqft: 490 Living area: 453

| #  |         | Dimensions     | sqft       | Counted as living area |
|----|---------|----------------|------------|------------------------|
| 13 | Loft    | 16'0" x 15'2"  | 230 sq. ft | No                     |
| 14 | Bedroom | 12'10" x 15'2" | 162 sq. ft | Yes                    |

#### Floor 2 - Loft

Dimensions: 16'0" x 15'2"

Area: 230 sq. ft

Counted as living area: No

Heated: Yes Finished: Yes Enclosed: Yes Contiguous: Yes Permitted: Yes Wet space: No Addition: No Conversion: No