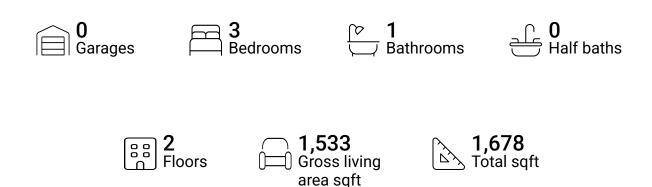

### **Property summary**







#### **Room dimensions**

Floor 1 Total sqft: 1188 Living area: 1080

| #  |             | Dimensions    | sqft       | Counted as living area |
|----|-------------|---------------|------------|------------------------|
| 1  | Outdoor     | 6'1" x 4'3"   | 26 sq. ft  | No                     |
| 2  | Kitchen     | 12'2" x 11'4" | 138 sq. ft | Yes                    |
| 3  | Bedroom     | 13'0" x 15'9" | 190 sq. ft | Yes                    |
| 4  | Utility     | 6'7" x 3'4"   | 22 sq. ft  | Yes                    |
| 5  | Living Room | 11'1" x 12'1" | 111 sq. ft | Yes                    |
| 6  | Entry       | 3'6" x 3'4"   | 12 sq. ft  | Yes                    |
| 7  | Outdoor     | 3'7" x 5'11"  | 21 sq. ft  | No                     |
| 8  | Outdoor     | 11'0" x 5'6"  | 61 sq. ft  |