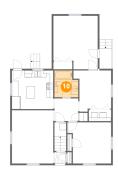

### Ploor 1 - Bedroom

Dimensions: 12'10" x 12'1"

**Area:** 141 sq. ft

Counted as living area: Yes

Heated: Yes Finished: Yes Enclosed: Yes Contiguous: Yes Permitted: Yes Wet space: No Addition: No Conversion: No