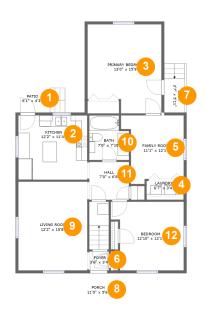

### 1 - Outdoor

Dimensions: 6'1" x 4'3" Area: 26 sq. ft

Counted as living area: No

Heated: No Finished: Yes Enclosed: No Contiguous: Yes Permitted: Yes Wet space: No Addition: No Conversion: No

### 2 Floor 1 - Kitchen

Dimensions: 12'2" x 11'4"

Area: 138 sq. ft

Counted as living area: Yes

Heated: Yes Finished: Yes Enclosed: Yes Contiguous: Yes Permitted: Yes Wet space: No Addition: No Conversion: No

3 Floor 1 - Bedroom

**Dimensions**: 13'0" x 15'9"

Area: 190 sq. ft

Counted as living area: Yes

Heated: Yes Finished: Yes Enclosed: Yes Contiguous: Yes Permitted: Yes Wet space: No Addition: No Conversion: No

Floor 1 - Utility

Dimensions: 6'7" x 3'4"

Area: 22 sq. ft

Counted as living area: Yes

Heated: Yes Finished: Yes Enclosed: Yes Contiguous: Yes Permitted: Yes Wet space: No Addition: No Conversion: No

5 Floor 1 - Living Room

Dimensions: 11'1" x 12'1"

Area: 111 sq. ft

Counted as living area: Yes

Finished: Yes
area: Yes
Enclosed: Yes
Contiguous: Yes
Permitted: Yes
Wet space: No
Addition: No
Conversion: No

Heated: Yes

Floor 1 - Entry

**Dimensions:** 3'6" x 3'4"

Area: 12 sq. ft

Counted as living area: Yes

Heated: Yes Finished: Yes Enclosed: Yes Contiguous: Yes Permitted: Yes Wet space: No Addition: No Conversion: No

Floor 1 - Outdoor

**Dimensions:** 3'7" x 5'11"

Area: 21 sq. ft

Counted as living area: No

Heated: No Finished: Yes Enclosed: No Contiguous: Yes Permitted: Yes Wet space: No Addition: No Conversion: No

Floor 1 - Outdoor

**Dimensions:** 11'0" x 5'6"

Area: 61 sq. ft

Counted as living area: No

Heated: No Finished: Yes Enclosed: No Contiguous: Yes Permitted: Yes Wet space: No Addition: No Conversion: No

### Floor 1 - Living Room

**Dimensions:** 12'2" x 15'8"

Area: 190 sq. ft

Counted as living area: Yes

Heated: Yes Finished: Yes Enclosed: Yes Contiguous: Yes Permitted: Yes Wet space: No Addition: No Conversion: No

### Floor 1 - Bath

**Dimensions:** 7'0" x 7'10"

Area: 50 sq. ft

Counted as living area: Yes

Heated: Yes Finished: Yes Enclosed: Yes Contiguous: Yes Permitted: Yes Wet space: Yes Addition: No Conversion: No

#### Floor 1 - Hall

Dimensions: 7'0" x 6'8"

Area: 47 sq. ft

Counted as living area: Yes

Heated: Yes Finished: Yes Enclosed: Yes Contiguous: Yes Permitted: Yes Wet space: No Addition: No Conversion: No

### Ploor 1 - Bedroom

Dimensions: 12'10" x 12'1"

**Area:** 141 sq. ft

Counted as living area: Yes

Heated: Yes Finished: Yes Enclosed: Yes Contiguous: Yes Permitted: Yes Wet space: No Addition: No Conversion: No