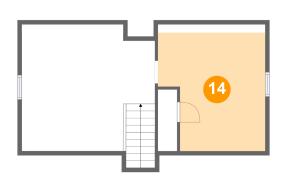

#### **Room dimensions**

Floor 2 Total sqft: 490 Living area: 453

| #  |         | Dimensions     | sqft       | Counted as living area |
|----|---------|----------------|------------|------------------------|
| 13 | Loft    | 16'0" x 15'2"  | 230 sq. ft | No                     |
| 14 | Bedroom | 12'10" x 15'2" | 162 sq. ft | Yes                    |

#### 4 Floor 2 - Bedroom

Dimensions: 12'10" x 15'2"

Area: 162 sq. ft

Counted as living area: Yes

Heated: Yes Finished: Yes Enclosed: Yes Contiguous: Yes Permitted: Yes Wet space: No Addition: No Conversion: No