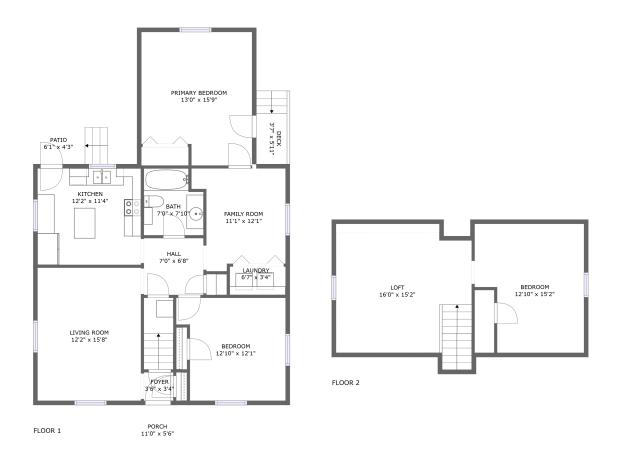

#### **Room dimensions**

Floor 1 Total sqft: 1188 Living area: 1080

| #  |             | Dimensions    | sqft       | Counted as living area |
|----|-------------|---------------|------------|------------------------|
| 1  | Outdoor     | 6'1" x 4'3"   | 26 sq. ft  | No                     |
| 2  | Kitchen     | 12'2" x 11'4" | 138 sq. ft | Yes                    |
| 3  | Bedroom     | 13'0" x 15'9" | 190 sq. ft | Yes                    |
| 4  | Utility     | 6'7" x 3'4"   | 22 sq. ft  | Yes                    |
| 5  | Living Room | 11'1" x 12'1" | 111 sq. ft | Yes                    |
| 6  | Entry       | 3'6" x 3'4"   | 12 sq. ft  | Yes                    |
| 7  | Outdoor     | 3'7" x 5'11"  | 21 sq. ft  | No                     |
| 8  | Outdoor     | 11'0" x 5'6"  | 61 sq. ft  | No                     |
| 9  | Living Room | 12'2" x 15'8" | 190 sq. ft | Yes                    |
| 10 | Bath        | 7'0" x 7'10"  | 50 sq. ft  | Yes                    |
| 11 | Hall        | 7'0" x 6'8"   | 47 sq. ft  | Yes                    |

| #  |         | Dimensions     | sqft       | Counted as living area |
|----|---------|----------------|------------|------------------------|
| 12 | Bedroom | 12'10" x 12'1" | 141 sq. ft | Yes                    |

#### **Room dimensions**

Floor 2 Total sqft: 490 Living area: 453

| #  |         | Dimensions     | sqft       | Counted as living area |
|----|---------|----------------|------------|------------------------|
| 13 | Loft    | 16'0" x 15'2"  | 230 sq. ft | No                     |
| 14 | Bedroom | 12'10" x 15'2" | 162 sq. ft | Yes                    |