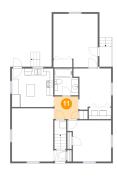

#### Floor 1 - Hall

Dimensions: 7'0" x 6'8"

Area: 47 sq. ft

Counted as living area: Yes

Heated: Yes Finished: Yes Enclosed: Yes Contiguous: Yes Permitted: Yes Wet space: No Addition: No Conversion: No