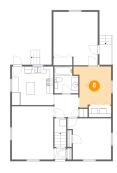

3 Floor 1 - Bedroom

**Dimensions**: 13'0" x 15'9"

Area: 190 sq. ft

Counted as living area: Yes

Heated: Yes Finished: Yes Enclosed: Yes Contiguous: Yes Permitted: Yes Wet space: No Addition: No Conversion: No