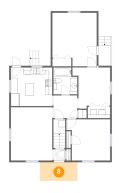

### Ploor 1 - Bedroom

Dimensions: 12'10" x 12'1"

**Area:** 141 sq. ft

Counted as living area: Yes

Heated: Yes Finished: Yes Enclosed: Yes Contiguous: Yes Permitted: Yes Wet space: No Addition: No Conversion: No