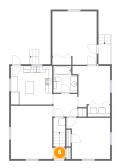

### Floor 1 - Bath

**Dimensions:** 7'0" x 7'10"

Area: 50 sq. ft

Counted as living area: Yes

Heated: Yes Finished: Yes Enclosed: Yes Contiguous: Yes Permitted: Yes Wet space: Yes Addition: No Conversion: No