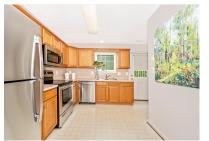

BEDROOMS

BATHS

960 SQUARE FEET

njoy carefree living in this bright and airy home in 62+ Adult Community! Super location, just a short walk to the Senior Center, Library, Park, Downtown, and Shopping including Safeway, Starbucks and numerous Restaurants. Features include large and open Great Room adjacent to the Kitchen, Master Bedroom with walk-in closet, nice covered front Porch and concrete Patio off the kitchen in the backyard. New Carpet, fresh paint and new appliances make this home move-in ready for you!