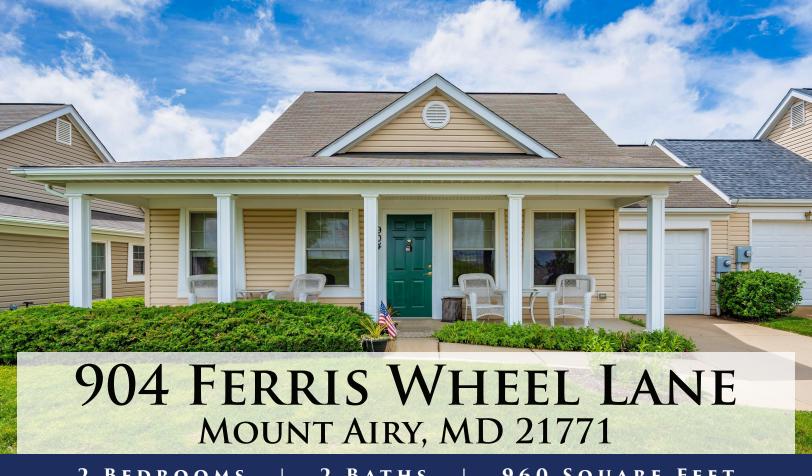

BEDROOMS

BATHS

960 SQUARE FEET

njoy carefree living in this bright and airy home in 62+ Adult Community! Super location, just a short walk to the Senior Center, Library, Park, Downtown, and Shopping including Safeway, Starbucks and numerous Restaurants. Features include large and open Great Room adjacent to the Kitchen, Master Bedroom with walk-in closet, nice covered front Porch and concrete Patio off the kitchen in the backyard. New Carpet, fresh paint and new appliances make this home move-in ready for you!