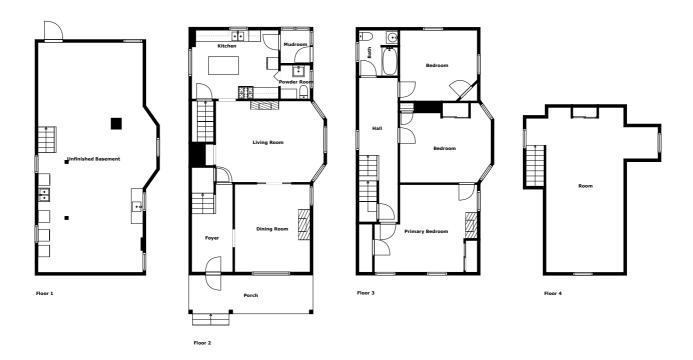

## Floor plan

**1** 

## **Appendix 1: Data sheet**

| Basement - 1        | Basement - Unfinished - 1 | Dining - 1        |
|---------------------|---------------------------|-------------------|
| LivingRoom - 1      | Kitchen - 1               | Outdoor - 1       |
| Outdoor - Porch - 1 | Entry - 1                 | Entry - Foyer - 1 |
| Bedroom - 3         | Bedroom - Master - 1      | Hall - 1          |
| Bath - 1            | Room - 1                  | _                 |