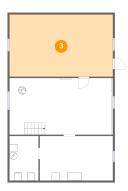

#### **Room dimensions**

Floor 1 Total sqft: 1200 Living area: 517

| # |          | Dimensions     | sqft       | Counted as living area |
|---|----------|----------------|------------|------------------------|
| 1 | Rec Room | 26'2" x 14'6"  | 386 sq. ft | Yes                    |
| 2 | Workshop | 18'9" x 11'5"  | 214 sq. ft | No                     |
| 3 | Storage  | 26'7" x 15'11" | 423 sq. ft | No                     |
| 4 | Utility  | 7'5" x 11'5"   | 85 sq. ft  | Yes                    |

Floor 1 - Storage

Dimensions: 26'7" x 15'11"

Area: 423 sq. ft

Counted as living area: No

Heated: No Finished: No Enclosed: No Contiguous: Yes Permitted: Yes Wet space: No Addition: No Conversion: No

Floor 1 - Utility