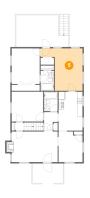

Area: 182 sq. ft

Counted as living area: Yes

Heated: Yes Finished: Yes Enclosed: Yes Contiguous: Yes Permitted: Yes Wet space: No Addition: No Conversion: No

6 Floor 2 - Hall

Dimensions: 5'1" x 7'3"

Area: 31 sq. ft

Counted as living area: Yes

Heated: Yes Finished: Yes Enclosed: Yes Contiguous: Yes Permitted: Yes Wet space: No Addition: No Conversion: No