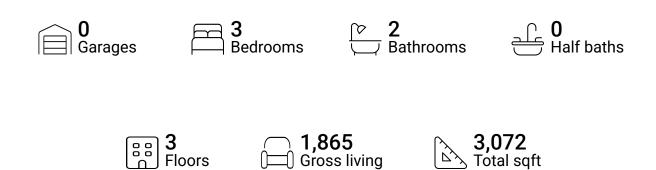

### **Property summary**



area sqft





#### **Room dimensions**

Floor 1 Total sqft: 1200 Living area: 517

| # |          | Dimensions     | sqft       | Counted as living area |
|---|----------|----------------|------------|------------------------|
| 1 | Rec Room | 26'2" x 14'6"  | 386 sq. ft | Yes                    |
| 2 | Workshop | 18'9" x 11'5"  | 214 sq. ft | No                     |
| 3 | Storage  | 26'7" x 15'11" | 423 sq. ft | No                     |
| 4 | Utility  | 7'5" x 11'5"   | 85 sq. ft  | Yes                    |





#### **Room dimensions**

Floor 2 Total sqft: 1500 Living area: 1210

| #  |                 | Dimensions     | sqft       | Counted as living area |
|----|-----------------|----------------|------------|------------------------|
| 5  | Bedroom         | 15'9" x 15'11" | 182 s