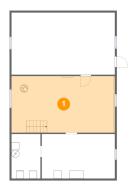

#### **Room dimensions**

Floor 2 Total sqft: 1500 Living area: 1210

| #  |                 | Dimensions     | sqft       | Counted as living area |
|----|-----------------|----------------|------------|------------------------|
| 5  | Bedroom         | 15'9" x 15'11" | 182 sq. ft | Yes                    |
| 6  | Hall            | 5'1" x 7'3"    | 31 sq. ft  | Yes                    |
| 7  | Primary Bedroom | 10'6" x 13'4"  | 140 sq. ft | Yes                    |
| 8  | Bath            | 5'0" x 7'6"    | 37 sq. ft  | Yes                    |
| 9  | Bath            | 5'1" x 7'4"    | 37 sq. ft  | Yes                    |
| 10 | Dining Room     | 9'0" x 11'5"   | 98 sq. ft  | Yes                    |
| 11 | Hall            | 2'10" x 3'1"   | 9 sq. ft   | Yes                    |
| 12 | Kitchen         | 9'0" x 14'7"   | 131 sq. ft | Yes                    |
| 13 | Deck            | 19'8" x 11'11" | 206 sq. ft | No                     |
| 14 | Porch           | 11'6" x 7'4"   | 84 sq. ft  | No                     |
| 15 | Living Room     | 17'3" x 11'5"  | 204 sq. ft | Yes                    |

### Floor 2 - Dining Room

**Dimensions**: 9'0" x 11'5"

Area: 98 sq. ft

Counted as living area: Yes

Heated: Yes Finished: Yes Enclosed: Yes Contiguous: Yes Permitted: Yes Wet space: No Addition: No Conversion: No

### Ploor 2 - Kitchen

**Dimensions**: 9'0" x 14'7" **Area**: 131 sq. ft

Counted as living area: Yes

Heated: Yes Finished: Yes Enclosed: Yes Contiguous: Yes Permitted: Yes Wet space: No Addition: No Conversion: No

### 15 Floor 2 - Living Room

Dimensions: 17'3" x 11'5"

**Area**: 204 sq. ft

Counted as living area: Yes

Heated: Yes Finished: Yes Enclosed: Yes Contiguous: Yes Permitted: Yes Wet space: No Addition: No Conversion: No