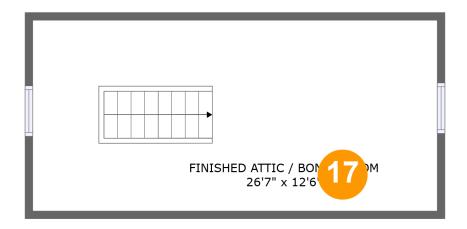

#### **Room dimensions**

Floor 3 Total sqft: 372 Living area: 138

| #  |                                | Dimensions    | sqft       | Counted as living area |
|----|--------------------------------|---------------|------------|------------------------|
| 17 | Finished Attic / Bonus<br>Room | 26'7" x 12'6" | 133 sq. ft | Yes                    |

### Floor 3 - Finished Attic / Bonus Room

Dimensions: 26'7" x 12'6"

Area: 133 sq. ft

Counted as living area: Yes

Heated: Yes Finished: Yes Enclosed: Yes Contiguous: Yes Permitted: Yes Wet space: No Addition: No Conversion: No