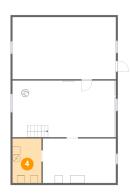

Dimensions: 7'5" x 11'5"

Area: 85 sq. ft

Counted as living area: Yes

Heated: Yes Finished: Yes Enclosed: Yes Contiguous: Yes Permitted: Yes Wet space: No Addition: No Conversion: No

5 Floor 2 - Bedroom

**Dimensions**: 15'9" x 15'11"