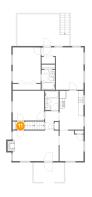

### Ploor 2 - Kitchen

**Dimensions**: 9'0" x 14'7" **Area**: 131 sq. ft

Counted as living area: Yes

Heated: Yes Finished: Yes Enclosed: Yes Contiguous: Yes Permitted: Yes Wet space: No Addition: No Conversion: No