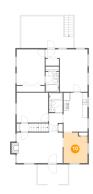

### Floor 2 - Bedroom

Dimensions: 11'9" x 11'2"

**Area:** 132 sq. ft

Counted as living area: Yes

Heated: Yes Finished: Yes Enclosed: Yes Contiguous: Yes Permitted: Yes Wet space: No Addition: No Conversion: No