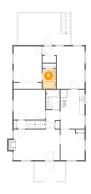

### Ploor 2 - Kitchen

**Dimensions**: 9'0" x 14'7" **Area**: 131 sq. ft

Counted as living area: Yes

Heated: Yes Finished: Yes Enclosed: Yes Contiguous: Yes Permitted: Yes Wet space: No Addition: No Conversion: No