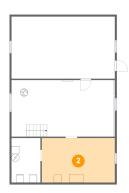

#### **Room dimensions**

Floor 1 Total sqft: 1200 Living area: 517

| # |          | Dimensions     | sqft       | Counted as living area |
|---|----------|----------------|------------|------------------------|
| 1 | Rec Room | 26'2" x 14'6"  | 386 sq. ft | Yes                    |
| 2 | Workshop | 18'9" x 11'5"  | 214 sq. ft | No                     |
| 3 | Storage  | 26'7" x 15'11" | 423 sq. ft | No                     |
| 4 | Utility  | 7'5" x 11'5"   | 85 sq. ft  | Yes                    |

Dimensions: 7'5" x 11'5"

Area: 85 sq. ft

Counted as living area: Yes

Heated: Yes Finished: Yes Enclosed: Yes Contiguous: Yes Permitted: Yes Wet space: No Addition: No Conversion: No

5 Floor 2 - Bedroom

**Dimensions**: 15'9" x 15'11"