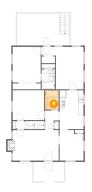

### Ploor 2 - Kitchen

**Dimensions**: 9'0" x 14'7" **Area**: 131 sq. ft

Counted as living area: Yes

Heated: Yes Finished: Yes Enclosed: Yes Contiguous: Yes Permitted: Yes Wet space: No Addition: No Conversion: No