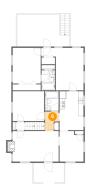

### Floor 2 - Primary Bedroom

Dimensions: 10'6" x 13'4"

Area: 140 sq. ft

Counted as living area: Yes

Heated: Yes Finished: Yes Enclosed: Yes Contiguous: Yes Permitted: Yes Wet space: No Addition: No Conversion: No