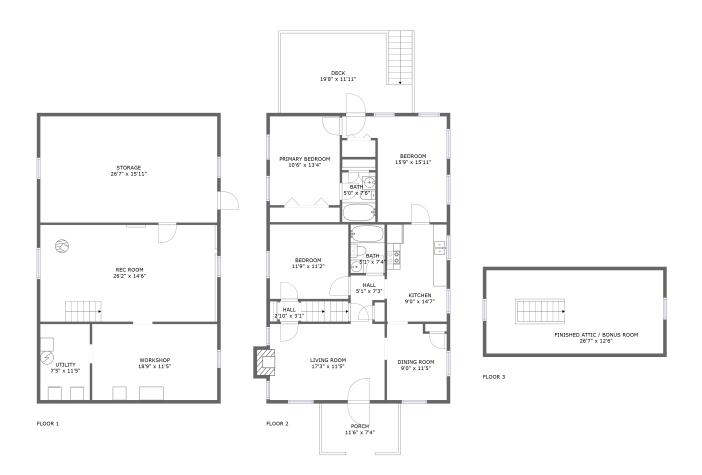

#### **Room dimensions**

Floor 1 Total sqft: 1200 Living area: 517

| # |          | Dimensions     | sqft       | Counted as living area |
|---|----------|----------------|------------|------------------------|
| 1 | Rec Room | 26'2" x 14'6"  | 386 sq. ft | Yes                    |
| 2 | Workshop | 18'9" x 11'5"  | 214 sq. ft | No                     |
| 3 | Storage  | 26'7" x 15'11" | 423 sq. ft | No                     |
| 4 | Utility  | 7'5" x 11'5"   | 85 sq. ft  | Yes                    |

#### **Room dimensions**

Floor 2 Total sqft: 1500 Living area: 1210

| #  |                 | Dimensions     | sqft       | Counted as living area |
|----|-----------------|----------------|------------|------------------------|
| 5  | Bedroom         | 15'9" x 15'11" | 182 sq. ft | Yes                    |
| 6  | Hall            | 5'1" x 7'3"    | 31 sq. ft  | Yes                    |
| 7  | Primary Bedroom | 10'6" x 13'4"  | 140 sq. ft | Yes                    |
| 8  | Bath            | 5'0" x 7'6"    | 37 sq. ft  | Yes                    |
| 9  | Bath            | 5'1" x 7'4"    | 37 sq. ft  | Yes                    |
| 10 | Dining Room     | 9'0" x 11'5"   | 98 sq. ft  | Yes                    |
| 11 | Hall            | 2'10" x 3'1"   | 9 sq. ft   | Yes                    |
| 12 | Kitchen         | 9'0" x 14'7"   | 131 sq. ft | Yes                    |
| 13 | Deck            | 19'8" x 11'11" | 206 sq. ft | No                     |
| 14 | Porch           | 11'6" x 7'4"   | 84 sq. ft  | No                     |
| 15 | Living Room     | 17'3" x 11'5"  | 204 sq. ft | Yes                    |

| #  |         | Dimensions    | sqft       | Counted as living area |
|----|---------|---------------|------------|------------------------|
| 16 | Bedroom | 11'9" x 11'2" | 132 sq. ft | Yes                    |

#### **Room dimensions**

Floor 3 Total sqft: 372 Living area: 138

| #  |                                | Dimensions    | sqft       | Counted as living area |
|----|--------------------------------|---------------|------------|------------------------|
| 17 | Finished Attic / Bonus<br>Room | 26'7" x 12'6" | 133 sq. ft | Yes                    |