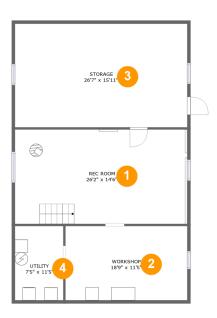

#### **Room dimensions**

Floor 1 Total sqft: 1200 Living area: 517

| # |          | Dimensions     | sqft       | Counted as living area |
|---|----------|----------------|------------|------------------------|
| 1 | Rec Room | 26'2" x 14'6"  | 386 sq. ft | Yes                    |
| 2 | Workshop | 18'9" x 11'5"  | 214 sq. ft | No                     |
| 3 | Storage  | 26'7" x 15'11" | 423 sq. ft | No                     |
| 4 | Utility  | 7'5" x 11'5"   | 85 sq. ft  | Yes                    |

### Floor 1 - Rec Room

**Dimensions:** 26'2" x 14'6" **Area:** 386 sq. ft

Counted as living area: Yes

Heated: Yes
Finished: Yes
Enclosed: Yes
Contiguous: Yes
Permitted: Yes
Wet space: No
Addition: No
Conversion: No

### Floor 1 - Workshop

**Dimensions**: 18'9" x 11'5"

Area: 214 sq. ft

Counted as living area: No

Heated: No Finished: No Enclosed: Yes Contiguous: No Permitted: Yes Wet space: No Addition: No Conversion: No

Floor 1 - Storage

Dimensions: 26'7" x 15'11"

Area: 423 sq. ft

Counted as living area: No

Heated: No Finished: No Enclosed: No Contiguous: Yes Permitted: Yes Wet space: No Addition: No Conversion: No

Floor 1 - Utility

Dimensions: 7'5" x 11'5"

Area: 85 sq. ft

Counted as living area: Yes

Heated: Yes Finished: Yes Enclosed: Yes Contiguous: Yes Permitted: Yes Wet space: No Addition: No Conversion: No

5 Floor 2 - Bedroom

**Dimensions**: 15'9" x 15'11"