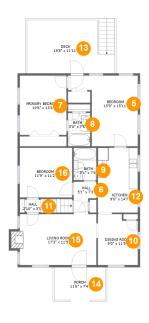

#### **Room dimensions**

Floor 2 Total sqft: 1500 Living area: 1210

| #  |                 | Dimensions     | sqft       | Counted as living area |
|----|-----------------|----------------|------------|------------------------|
| 5  | Bedroom         | 15'9" x 15'11" | 182 sq. ft | Yes                    |
| 6  | Hall            | 5'1" x 7'3"    | 31 sq. ft  | Yes                    |
| 7  | Primary Bedroom | 10'6" x 13'4"  | 140 sq. ft | Yes                    |
| 8  | Bath            | 5'0" x 7'6"    | 37 sq. ft  | Yes                    |
| 9  | Bath            | 5'1" x 7'4"    | 37 sq. ft  | Yes                    |
| 10 | Dining Room     | 9'0" x 11'5"   | 98 sq. ft  | Yes                    |
| 11 | Hall            | 2'10" x 3'1"   | 9 sq. ft   | Yes                    |
| 12 | Kitchen         | 9'0" x 14'7"   | 131 sq. ft | Yes                    |
| 13 | Deck            | 19'8" x 11'11" | 206 sq. ft | No                     |
| 14 | Porch           | 11'6" x 7'4"   | 84 sq. ft  | No                     |
| 15 | Living Room     | 17'3" x 11'5"  | 204 sq. ft | Yes                    |

| #  |         | Dimensions    | sqft       | Counted as living area |
|----|---------|---------------|------------|------------------------|
| 16 | Bedroom | 11'9" x 11'2" | 132 sq. ft | Yes                    |

Area: 182 sq. ft

Counted as living area: Yes

Heated: Yes Finished: Yes Enclosed: Yes Contiguous: Yes Permitted: Yes Wet space: No Addition: No Conversion: No

6 Floor 2 - Hall

Dimensions: 5'1" x 7'3"

Area: 31 sq. ft

Counted as living area: Yes

Heated: Yes Finished: Yes Enclosed: Yes Contiguous: Yes Permitted: Yes Wet space: No Addition: No Conversion: No

### Floor 2 - Primary Bedroom

Dimensions: 10'6" x 13'4"

Area: 140 sq. ft

Counted as living area: Yes

Heated: Yes Finished: Yes Enclosed: Yes Contiguous: Yes Permitted: Yes Wet space: No Addition: No Conversion: No

### Floor 2 - Bath

Dimensions: 5'0" x 7'6"

Area: 37 sq. ft

Counted as living area: Yes

Heated: Yes Finished: Yes Enclosed: Yes Contiguous: Yes Permitted: Yes Wet space: Yes Addition: No Conversion: No

Dimensions: 5'1" x 7'4"

Area: 37 sq. ft

Counted as living area: Yes

Heated: Yes Finished: Yes Enclosed: Yes Contiguous: Yes Permitted: Yes Wet space: Yes Addition: No Conversion: No

### Floor 2 - Dining Room

**Dimensions**: 9'0" x 11'5"

Area: 98 sq. ft

Counted as living area: Yes

Heated: Yes Finished: Yes Enclosed: Yes Contiguous: Yes Permitted: Yes Wet space: No Addition: No Conversion: No

### Floor 2 - Hall

Dimensions: 2'10" x 3'1"

Area: 9 sq. ft

Counted as living area: Yes

Heated: Yes Finished: Yes Enclosed: Yes Contiguous: Yes Permitted: Yes Wet space: No Addition: No Conversion: No

### Ploor 2 - Kitchen

**Dimensions**: 9'0" x 14'7" **Area**: 131 sq. ft

Counted as living area: Yes

Heated: Yes Finished: Yes Enclosed: Yes Contiguous: Yes Permitted: Yes Wet space: No Addition: No Conversion: No

### Floor 2 - Deck

Dimensions: 19'8" x 11'11"

Area: 206 sq. ft

Counted as living area: No

Heated: No Finished: Yes Enclosed: No Contiguous: Yes Permitted: Yes Wet space: No Addition: No Conversion: No

### 4 Floor 2 - Porch

**Dimensions:** 11'6" x 7'4"

Area: 84 sq. ft

Counted as living area: No

Heated: No Finished: Yes Enclosed: No Contiguous: Yes Permitted: Yes Wet space: No Addition: No Conversion: No

### 15 Floor 2 - Living Room

Dimensions: 17'3" x 11'5"

**Area**: 204 sq. ft

Counted as living area: Yes

Heated: Yes Finished: Yes Enclosed: Yes Contiguous: Yes Permitted: Yes Wet space: No Addition: No Conversion: No

### Floor 2 - Bedroom

Dimensions: 11'9" x 11'2"

**Area:** 132 sq. ft

Counted as living area: Yes

Heated: Yes Finished: Yes Enclosed: Yes Contiguous: Yes Permitted: Yes Wet space: No Addition: No Conversion: No