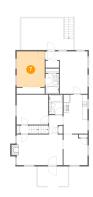

### Floor 2 - Primary Bedroom

Dimensions: 10'6" x 13'4"

Area: 140 sq. ft

Counted as living area: Yes

Heated: Yes Finished: Yes Enclosed: Yes Contiguous: Yes Permitted: Yes Wet space: No Addition: No Conversion: No