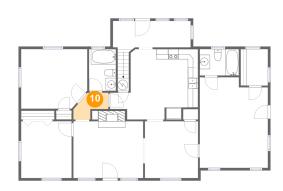

# Floor 1 - Primary Bedroom

Dimensions: 13'4" x 17'8"

Area: 225 sq. ft

Counted as living area: Yes

**10** Floor 2 - W.I.C.

Dimensions: 3'7" x 5'1"

Area: 10 sq. ft

Counted as living area: Yes