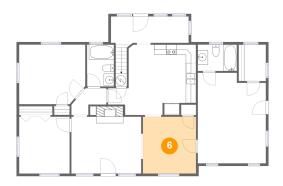

# 6 Floor 1 - Dining Room

**Dimensions:** 10'5" x 11'1"

Area: 116 sq. ft

Counted as living area: Yes

Heated: Yes Finished: Yes Enclosed: Yes Contiguous: Yes Permitted: Yes Wet space: No Addition: No Conversion: No