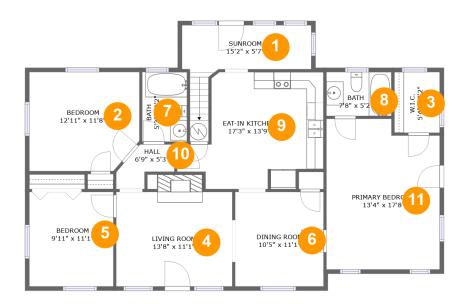

#### **Room dimensions**

Floor 1 Total sqft: 1355 Living area: 1355

| #  |                 | Dimensions     | sqft       | Counted as living area |
|----|-----------------|----------------|------------|------------------------|
| 1  | Sunroom         | 15'2" x 5'7"   | 98 sq. ft  | Yes                    |
| 2  | Bedroom         | 12'11" x 11'8" | 146 sq. ft | Yes                    |
| 3  | W.I.C.          | 5'4" x 7'2"    | 38 sq. ft  | Yes                    |
| 4  | Living Room     | 13'8" x 11'1"  | 165 sq. ft | Yes                    |
| 5  | Bedroom         | 9'11" x 11'1"  | 110 sq. ft | Yes                    |
| 6  | Dining Room     | 10'5" x 11'1"  | 116 sq. ft | Yes                    |
| 7  | Bath            | 5'3" x 8'2"    | 43 sq. ft  | Yes                    |
| 8  | Bath            | 7'8" x 5'2"    | 40 sq. ft  | Yes                    |
| 9  | Eat-in Kitchen  | 17'3" x 13'9"  | 187 sq. ft | Yes                    |
| 10 | Hall            | 6'9" x 5'3"    | 24 sq. ft  | Yes                    |
| 11 | Primary Bedroom | 13'4" x 17'8"  | 225 sq. ft | Yes                    |

# 1 - Sunroom

**Dimensions:** 15'2" x 5'7"

Area: 98 sq. ft

Counted as living area: Yes

Heated: Yes Finished: Yes Enclosed: Yes Contiguous: Yes Permitted: Yes Wet space: No Addition: No Conversion: No

# Floor 1 - Bedroom

Dimensions: 12'11" x 11'8"

Area: 146 sq. ft

Counted as living area: Yes

**3** Floor 1 - W.I.C.

Dimensions: 5'4" x 7'2"

Area: 38 sq. ft

Counted as living area: Yes

# Floor 1 - Living Room

**Dimensions:** 13'8" x 11'1"

Area: 165 sq. ft

Counted as living area: Yes

Heated: Yes Finished: Yes Enclosed: Yes Contiguous: Yes Permitted: Yes Wet space: No Addition: No Conversion: No

### 5 Floor 1 - Bedroom

Dimensions: 9'11" x 11'1"

Area: 110 sq. ft

Counted as living area: Yes

# 6 Floor 1 - Dining Room

**Dimensions:** 10'5" x 11'1"

Area: 116 sq. ft

Counted as living area: Yes

Heated: Yes Finished: Yes Enclosed: Yes Contiguous: Yes Permitted: Yes Wet space: No Addition: No Conversion: No

# Floor 1 - Bath

Dimensions: 5'3" x 8'2"

Area: 43 sq. ft

Counted as living area: Yes

Heated: Yes Finished: Yes Enclosed: Yes Contiguous: Yes Permitted: Yes Wet space: Yes Addition: No Conversion: No

### Floor 1 - Bath

Dimensions: 7'8" x 5'2"

Area: 40 sq. ft

Counted as living area: Yes

# Floor 1 - Eat-in Kitchen

**Dimensions:** 17'3" x 13'9"

**Area:** 187 sq. ft

Counted as living area: Yes

Heated: Yes Finished: Yes Enclosed: Yes Contiguous: Yes Permitted: Yes Wet space: No Addition: No Conversion: No

# Floor 1 - Hall

Dimensions: 6'9" x 5'3"

Area: 24 sq. ft

Counted as living area: Yes

Heated: Yes Finished: Yes Enclosed: Yes Contiguous: Yes Permitted: Yes Wet space: No Addition: No Conversion: No

# Floor 1 - Primary Bedroom

Dimensions: 13'4" x 17'8"

Area: 225 sq. ft

Counted as living area: Yes

**10** Floor 2 - W.I.C.

Dimensions: 3'7" x 5'1"

Area: 10 sq. ft

Counted as living area: Yes