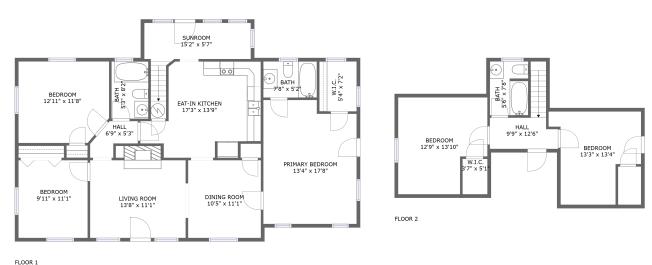

#### FLOOR I

#### **Room dimensions**

Floor 1 Total sqft: 1355 Living area: 1355

| #  |                 | Dimensions     | sqft       | Counted as living area |
|----|-----------------|----------------|------------|------------------------|
| 1  | Sunroom         | 15'2" x 5'7"   | 98 sq. ft  | Yes                    |
| 2  | Bedroom         | 12'11" x 11'8" | 146 sq. ft | Yes                    |
| 3  | W.I.C.          | 5'4" x 7'2"    | 38 sq. ft  | Yes                    |
| 4  | Living Room     | 13'8" x 11'1"  | 165 sq. ft | Yes                    |
| 5  | Bedroom         | 9'11" x 11'1"  | 110 sq. ft | Yes                    |
| 6  | Dining Room     | 10'5" x 11'1"  | 116 sq. ft | Yes                    |
| 7  | Bath            | 5'3" x 8'2"    | 43 sq. ft  | Yes                    |
| 8  | Bath            | 7'8" x 5'2"    | 40 sq. ft  | Yes                    |
| 9  | Eat-in Kitchen  | 17'3" x 13'9"  | 187 sq. ft | Yes                    |
| 10 | Hall            | 6'9" x 5'3"    | 24 sq. ft  | Yes                    |
| 11 | Primary Bedroom | 13'4" x 17'8"  | 225 sq. ft | Yes                    |