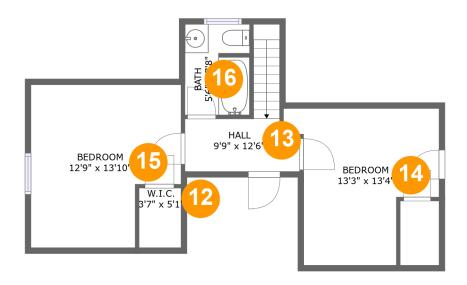

### **Room dimensions**

Floor 2 Total sqft: 506 Living area: 356

| #  |         | Dimensions     | sqft       | Counted as living area |
|----|---------|----------------|------------|------------------------|
| 12 | W.I.C.  | 3'7" x 5'1"    | 10 sq. ft  | Yes                    |
| 13 | Hall    | 9'9" x 12'6"   | 59 sq. ft  | Yes                    |
| 14 | Bedroom | 13'3" x 13'4"  | 89 sq. ft  | Yes                    |
| 15 | Bedroom | 12'9" x 13'10" | 108 sq. ft | Yes                    |
| 16 | Bath    | 5'6" x 7'8"    | 41 sq. ft  | Yes                    |

# Floor 1 - Primary Bedroom

Dimensions: 13'4" x 17'8"

Area: 225 sq. ft

Counted as living area: Yes

**10** Floor 2 - W.I.C.

Dimensions: 3'7" x 5'1"

Area: 10 sq. ft

Counted as living area: Yes

# Floor 2 - Hall

Dimensions: 9'9" x 12'6"

Area: 59 sq. ft

Counted as living area: Yes

Heated: Yes Finished: Yes Enclosed: Yes Contiguous: Yes Permitted: Yes Wet space: No Addition: No Conversion: No

# 4 Floor 2 - Bedroom

Dimensions: 13'3" x 13'4"

Area: 89 sq. ft

Counted as living area: Yes

# <sup>15</sup> Floor 2 - Bedroom

Dimensions: 12'9" x 13'10"

**Area:** 108 sq. ft

Counted as living area: Yes

Heated: Yes Finished: Yes Enclosed: Yes Contiguous: Yes Permitted: Yes Wet space: No Addition: No Conversion: No

# Floor 2 - Bath

Dimensions: 5'6" x 7'8"

Area: 41 sq. ft

Counted as living area: Yes