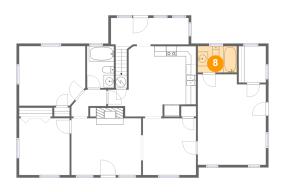

### Floor 1 - Bath

Dimensions: 7'8" x 5'2"

Area: 40 sq. ft

Counted as living area: Yes