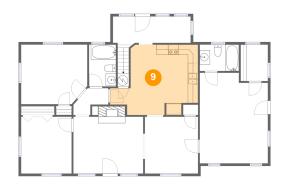

# Floor 1 - Primary Bedroom

Dimensions: 13'4" x 17'8"

Area: 225 sq. ft

Counted as living area: Yes

**10** Floor 2 - W.I.C.

Dimensions: 3'7" x 5'1"

Area: 10 sq. ft

Counted as living area: Yes