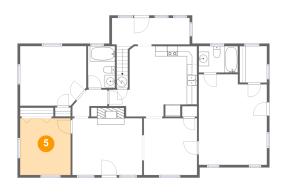

### 5 Floor 1 - Bedroom

Dimensions: 9'11" x 11'1"

Area: 110 sq. ft

Counted as living area: Yes