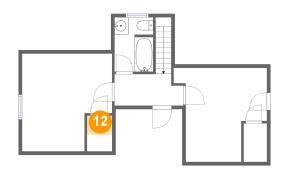

# Floor 1 - Primary Bedroom

Dimensions: 13'4" x 17'8"

Area: 225 sq. ft

Counted as living area: Yes

**10** Floor 2 - W.I.C.

Dimensions: 3'7" x 5'1"

Area: 10 sq. ft

Counted as living area: Yes