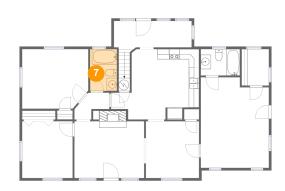

# Floor 1 - Bath

Dimensions: 5'3" x 8'2"

Area: 43 sq. ft

Counted as living area: Yes

Heated: Yes Finished: Yes Enclosed: Yes Contiguous: Yes Permitted: Yes Wet space: Yes Addition: No Conversion: No