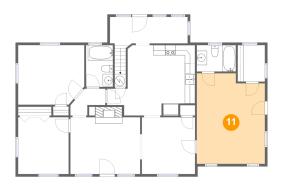

# Floor 1 - Primary Bedroom

Dimensions: 13'4" x 17'8"

Area: 225 sq. ft

Counted as living area: Yes

**10** Floor 2 - W.I.C.

Dimensions: 3'7" x 5'1"

Area: 10 sq. ft

Counted as living area: Yes